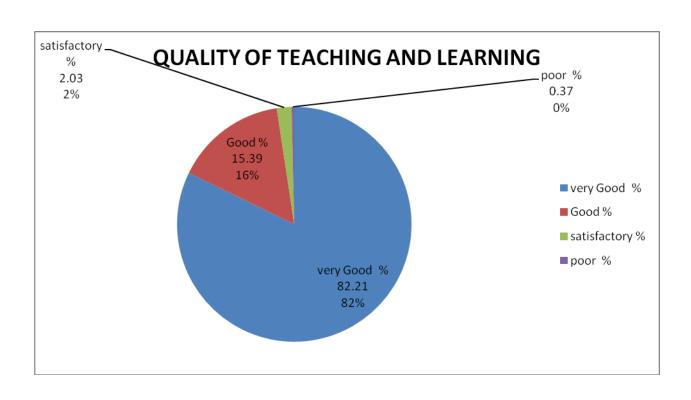

PRINCIPAL
KRISHNA CHAITANYA INSTITUTE
OF TECHNOLOGY & SCIENCES
Devarajugattu (Village)
Peddaraveedu Mdl, Prakasam Dt, A P

In overall, 75.64% students strongly agree with the statement that the quality ofteaching-learning process in the institute is very good.