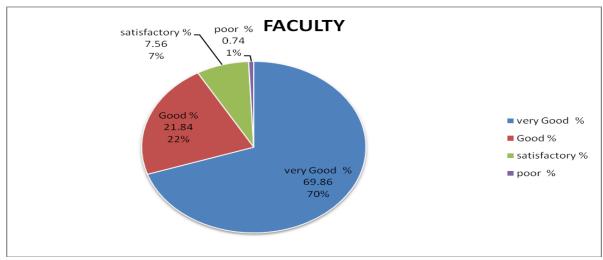

PRINCIPAL
KRISHNA CHAITANYA INSTITUTE
OF TECHNOLOGY & SCIENCES
Devarajugattu (Village)
Peddaraveedu Mdl, Prakasam Dt, A P

In overall, 75.64% students strongly agree with the statement that the quality ofteaching-learning process in the institute is very good.