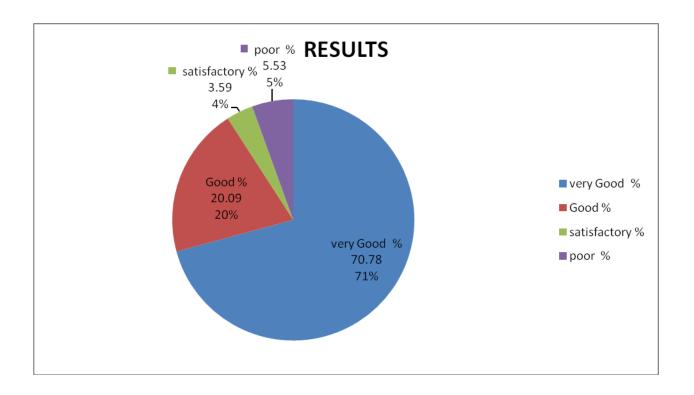

PRINCIPAL
KRISHNA CHAITANYA INSTITUTE
OF TECHNOLOGY & SCIENCES
Devarajugattu (Village)
Peddaraveedu Mdl, Prakasam Dt, A P

In overall, 75.64% students strongly agree with the statement that the quality ofteaching-learning process in the institute is very good.