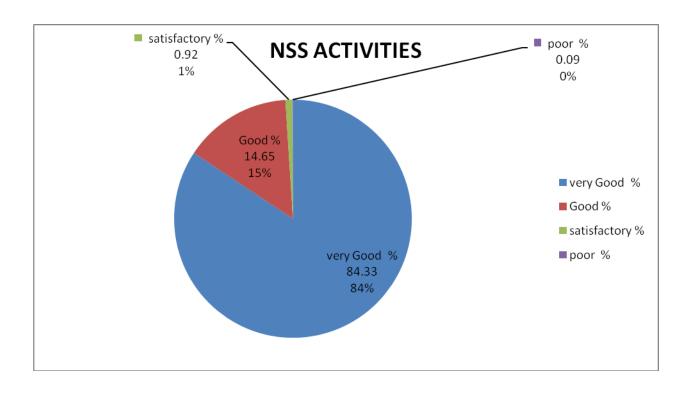

PRINCIPAL
KRISHNA CHAITANYA INSTITUTE
OF TECHNOLOGY & SCIENCES
Devarajugattu (Village)
Peddaraveedu Mdl, Prakasam Dt, A P

In overall, 75.64% students strongly agree with the statement that the quality ofteaching-learning process in the institute is very good.