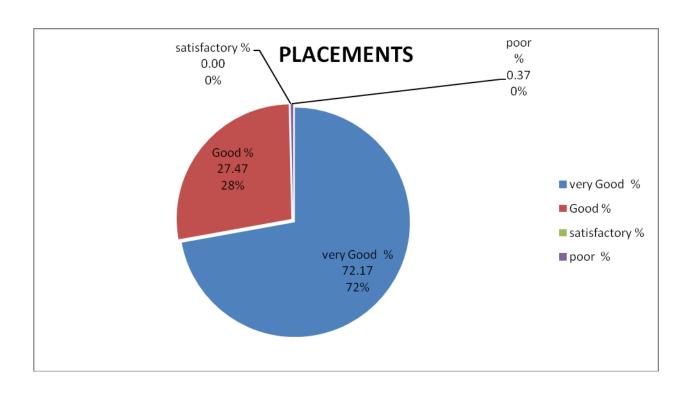

PRINCIPAL
KRISHNA CHAITANYA INSTITUTE
OF TECHNOLOGY & SCIENCES
Devarajugattu (Village)
Peddaraveedu Mdl, Prakasam Dt, A P

In overall, 75.64% students strongly agree with the statement that the quality ofteaching-learning process in the institute is very good.