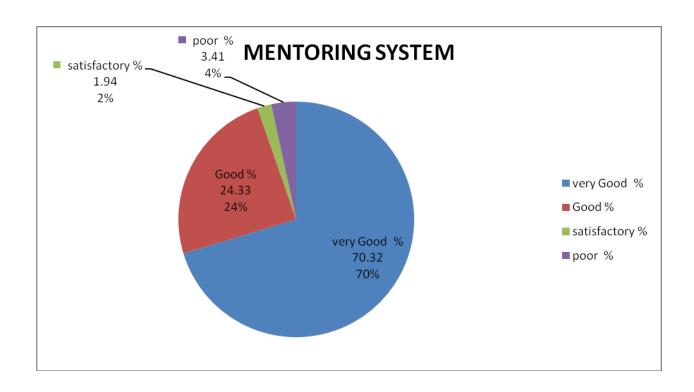

PRINCIPAL
KRISHNA CHAITANYA INSTITUTE
OF TECHNOLOGY & SCIENCES
Devarajugattu (Village)
Peddaraveedu Mdl, Prakasam Dt, A P

In overall, 75.64% students strongly agree with the statement that the quality ofteaching-learning process in the institute is very good.