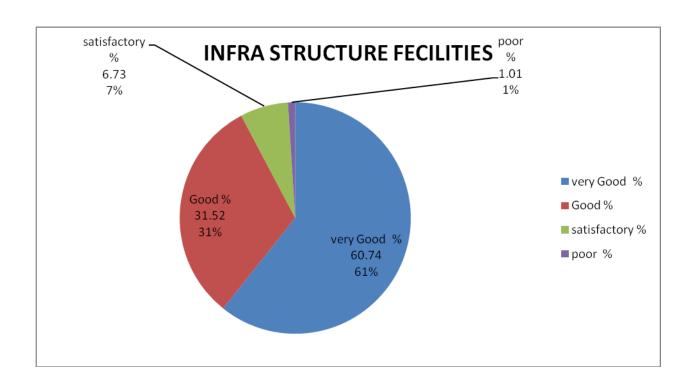

* 

## **Under Criterion II of Teaching – Learning and Evaluation Guidelines for Students**

KCIT is conducting a Student Satisfaction Survey regarding Teaching – Learning and Evaluation, which will help to upgrade the quality in higher education. A student will have to respond to all the questions given in the following format with her/his sincere effort and thought. Her/his identity will not be revealed.

## Instructions to fill the questionnaire

- All questions should be compulsorily attempted.
- Each question has Four responses, choose the most appropriate one.

The responses given by the students for the questionnaire provided to the students are given below



PRINCIPAL
KRISHNA CHAITANYA INSTITUTE
OF TECHNOLOGY & SCIENCES
Devarajugattu (Village)
Peddaraveedu Mdl, Prakasam Dt, A.D.





PRINCIPAL
KRISHNA CHAITANYA INSTITUTE
OF TECHNOLOGY & SCIENCES
Devarajugattu (Village)
Peddaraveedu Mdl, Prakasam Dt, A P





PRINCIPAL
KRISHNA CHAITANYA INSTITUTE
OF TECHNOLOGY & SCIENCES
Devarajugattu (Village)
Peddaraveedu Mdl, Prakasam Dt, A D





PRINCIPAL
KRISHNA CHAITANYA INSTITUTE
OF TECHNOLOGY & SCIENCES
Devarajugattu (Village)
Peddaraveedu Mdl, Prakasam Dt, A D





PRINCIPAL
KRISHNA CHAITANYA INSTITUTE
OF TECHNOLOGY & SCIENCES
Devarajugattu (Village)
Peddaraveedu Mdl, Prakasam Dt, A P



In overall, 75.64% students strongly agree with the statement that the quality ofteaching-learning process in the institute is very good.

PRINCIPAL
KRISHNA CHAITANYA INSTITUTE
OF TECHNOLOGY & SCIENCES
Devarajugattu (Village)
Peddaraveedu Mdl, Prakasam Dt, A P