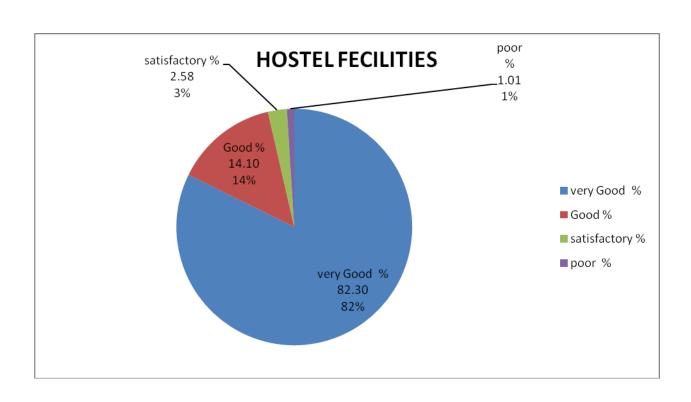

## **Under Criterion II of Teaching – Learning and Evaluation Guidelines for Students**

KCIT is conducting a Student Satisfaction Survey regarding Teaching – Learning and Evaluation, which will help to upgrade the quality in higher education. A student will have to respond to all the questions given in the following format with her/his sincere effort and thought. Her/his identity will not be revealed.

## Instructions to fill the questionnaire

- All questions should be compulsorily attempted.
- Each question has Four responses, choose the most appropriate one.

The responses given by the students for the questionnaire provided to the students are given below



PRINCIPAL
KRISHNA CHAITANYA INSTITUTE
OF TECHNOLOGY & SCIENCES
Devarajugattu (Village)
Peddaraveedu Mdl, Prakasam Dt, A.D.





PRINCIPAL
KRISHNA CHAITANYA INSTITUTE
OF TECHNOLOGY & SCIENCES
Devarajugattu (Village)
Peddaraveedu Mdl, Prakasam Dt, A P





PRINCIPAL
KRISHNA CHAITANYA INSTITUTE
OF TECHNOLOGY & SCIENCES
Devarajugattu (Village)
Peddaraveedu Mdl, Prakasam Dt, A D





PRINCIPAL
KRISHNA CHAITANYA INSTITUTE
OF TECHNOLOGY & SCIENCES
Devarajugattu (Village)
Peddaraveedu Mdl, Prakasam Dt, A D





PRINCIPAL
KRISHNA CHAITANYA INSTITUTE
OF TECHNOLOGY & SCIENCES
Devarajugattu (Village)
Peddaraveedu Mdl, Prakasam Dt, A P



In overall, 75.64% students strongly agree with the statement that the quality ofteaching-learning process in the institute is very good.

PRINCIPAL
KRISHNA CHAITANYA INSTITUTE
OF TECHNOLOGY & SCIENCES
Devarajugattu (Village)
Peddaraveedu Mdl, Prakasam Dt, A P