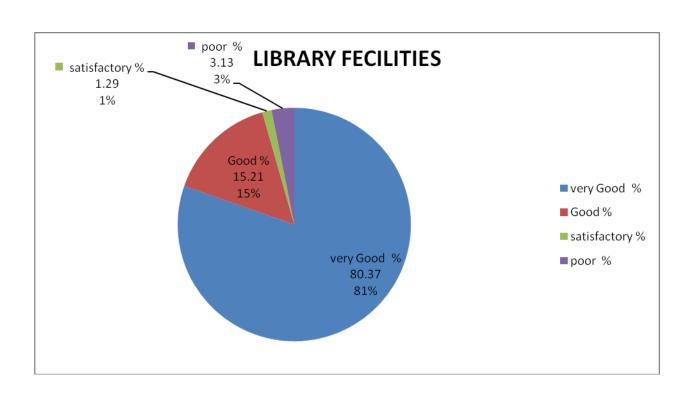

PRINCIPAL
KRISHNA CHAITANYA INSTITUTE
OF TECHNOLOGY & SCIENCES
Devarajugattu (Village)
Peddaraveedu Mdl, Prakasam Dt, A P

In overall, 75.64% students strongly agree with the statement that the quality ofteaching-learning process in the institute is very good.