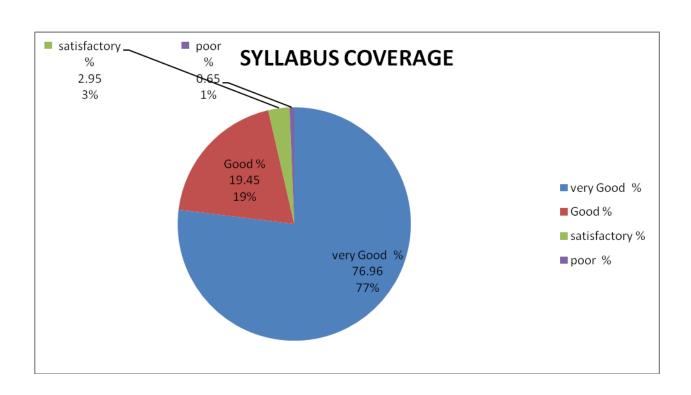

PRINCIPAL
KRISHNA CHAITANYA INSTITUTE
OF TECHNOLOGY & SCIENCES
Devarajugattu (Village)
Peddaraveedu Mdl, Prakasam Dt, A P

In overall, 75.64% students strongly agree with the statement that the quality ofteaching-learning process in the institute is very good.