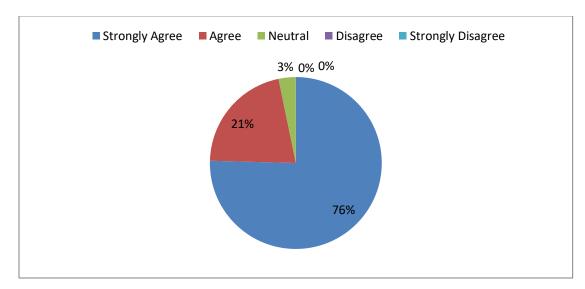

# 4. Fairness of the internal evaluation process by the teachers.

PRINCIPAL

(RISHNA CHAITANYA INSTITUTE

OF TECHNOLOGY & SCIENCES

Devarajugattu (Village)

Peddaraveedu Mdl. Prakasam Dt. A.P.

5. Efforts are made by the institute/ teachers to inculcate soft skills, life skills and employability skills to make you ready for the world of work.