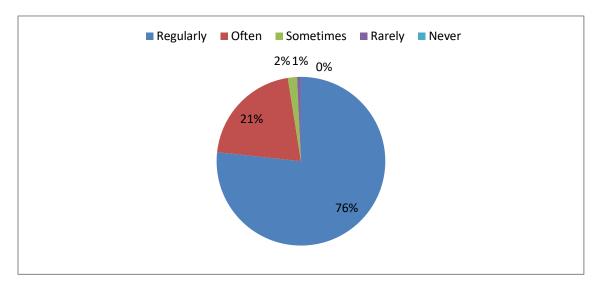

7. The teachers illustrate the concepts through examples and applications.

8. What percentage of teachers use ICT tools such as LCD projector, Multimedia, etc. while teaching.

PRINCIPAL

(RISHNA CHAITANYA INSTITUTE