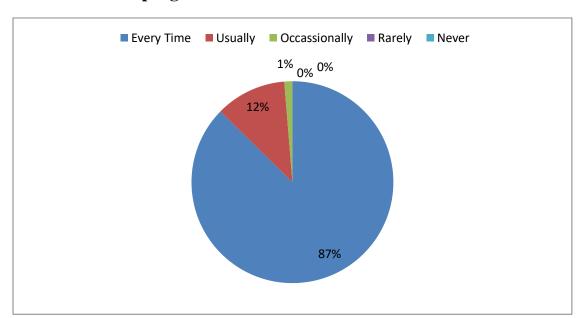

2. Teachers inform you about your expected competencies, course outcomes and programme outcomes.

PRINCIPAL

(RISHNA CHAITANYA INSTITUTE

OF TECHNOLOGY & SCIENCES

Devarajugattu (Village)

Peddaraveedu Mdl. Prakasam Dt. A.D.