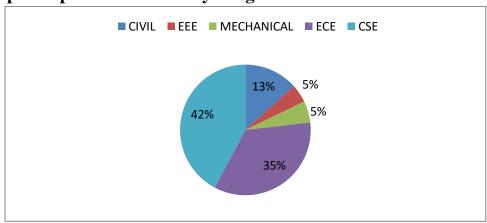

# Students participated in the survey Program wise

PRINCIPAL

RISHNA CHAITANYA INSTITUTE

OF TECHNOLOGY & SCIENCES

Devarajugattu (Village)

Peddaraveedu Mdl. Prakasam Dt. A.P.

1. How much of the syllabus was covered in the class?