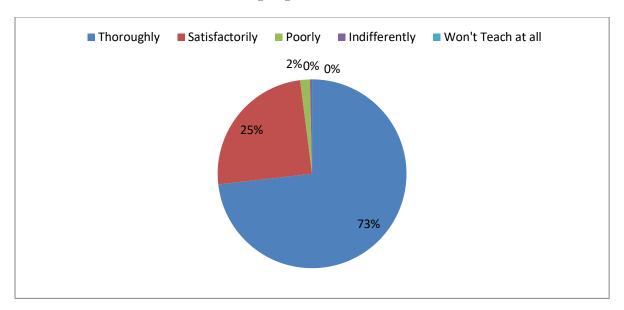

ent Satisfaction Survey: 2020-21**

The student Satisfaction Survey was taken following the guidelines issued by NAAC.

Total Number of Students Participated in the Survey: 1082.

The Report of the Survey was given below.

### Students participated in the Survey year wise



# Students participated in the survey Program wise



PRINCIPAL

RISHNA CHAITANYA INSTITUTE

OF TECHNOLOGY & SCIENCES

Devarajugattu (Village)

Peddaraveedu Mdl. Prakasam Dt. A.P.

1. How much of the syllabus was covered in the class?



2. Teachers inform you about your expected competencies, course outcomes and programme outcomes.



PRINCIPAL

(RISHNA CHAITANYA INSTITUTE

OF TECHNOLOGY & SCIENCES

Devarajugattu (Village)

Peddaraveedu Mdl. Prakasam Dt. A.D.

## 3. How well did the teachers prepare for the classes?



# 4. Fairness of the internal evaluation process by the teachers.



PRINCIPAL

(RISHNA CHAITANYA INSTITUTE

OF TECHNOLOGY & SCIENCES

Devarajugattu (Village)

Peddaraveedu Mdl. Prakasam Dt. A.P.

5. Efforts are made by the institute/ teachers to inculcate soft skills, life skills and employability skills to make you ready for the world of work.



6. The institute takes active interest in promoting internship, student exchange, field visit opportunities for students.



PRINCIPAL
RISHNA CHAITANYA INSTITUTE
OF TECHNOLOGY & SCIENCES
Devarajugattu (Village)
Peddaraveedu Mdl. Prakasam Dt. A.P.

7. The teachers illustrate the concepts through examples and applications.



8. What percentage of teachers use ICT tools such as LCD projector, Multimedia, etc. while teaching.



PRINCIPAL

(RISHN