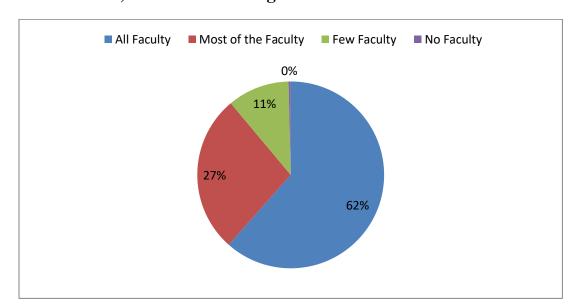

2. Teachers inform you about your expected competencies, course outcomes and programme outcomes.

PRINCIPAL

(RISHNA CHAITANYA INSTITUTE

OF TECHNOLOGY & SCIENCES

Devarajugattu (Village)

Peddaraveedu Mdl. Prakasam Dt. A.D.