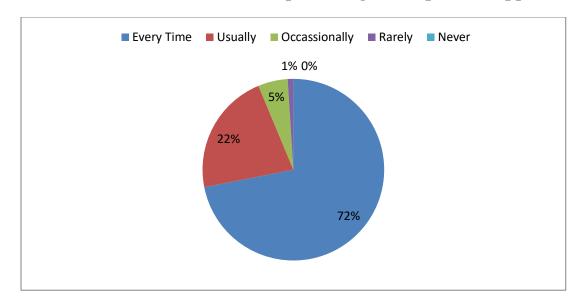

# Students participated in the survey Program wise

PRINCIPAL

RISHNA CHAITANYA INSTITUTE

OF TECHNOLOGY & SCIENCES

Devarajugattu (Village)

Peddaraveedu Mdl. Prakasam Dt. A.P.

1. How much of the syllabus was covered in the class?