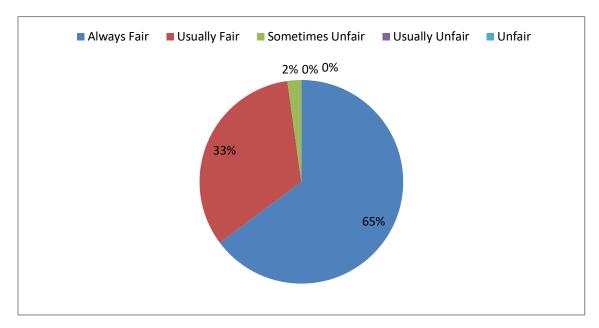

# 4. Fairness of the internal evaluation process by the teachers.

PRINCIPAL

(RISHNA CHAITANYA INSTITUTE

OF TECHNOLOGY & SCIENCES

Devarajugattu (Village)

Peddaraveedu Mdl. Prakasam Dt. A.P.

5. Efforts are made by the institute/ teachers to inculcate soft skills, life skills and employability skills to make you ready for the world of work.