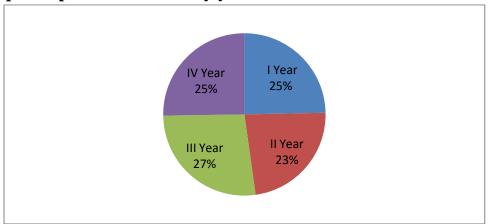

#### KRISHNA CHAITANYA INSTITUTE OF TECHNOLOGY & SCIENCES

Devarajugattu (Post), Peddaraveedu (Mandal), Prakasam Dist. - 523 320. (Approved by A.I.C.T.E., New Delhi, & Affiliated to JNTUK, Kakinada) NAAC ACCREDITED INSTITUTION

# **Student Satisfaction Survey: 2020-21**

The student Satisfaction Survey was taken following the guidelines issued by NAAC.

Total Number of Students Participated in the Survey: 1082.

The Report of the Survey was given below.

### Students participated in the Survey year wise



# Students participated in the survey Program wise



PRINCIPAL

RISHNA CHAITANYA INSTITUTE

OF TECHNOLOGY & SCIENCES

Devarajugattu (Village)

Peddaraveedu Mdl. Prakasam Dt. A.P.

1. How much of the syllabus was covered in the class?



2. Teachers inform you about your expected competencies, course outcomes and programme outcomes.



PRINCIPAL

(RISHNA CHAITANYA INSTITUTE

OF TECHNOLOGY & SCIENCES

Devarajugattu (Village)

Peddaraveedu Mdl. Prakasam Dt. A.D.

## 3. How well did the teachers prepare for the classes?



# 4. Fairness of the internal evaluation process by the teachers.



PRINCIPAL

(RISHNA CHAITANYA INSTITUTE

OF TECHNOLOGY & SCIENCES

Devarajugattu (Village)

Peddaraveedu Mdl. Prakasam Dt. A.P.

5. Efforts are made by the institute/ teachers to inculcate soft skills, li