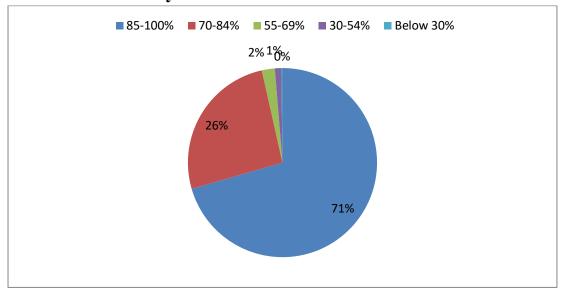

# Students participated in the survey Program wise

PRINCIPAL

RISHNA CHAITANYA INSTITUTE

OF TECHNOLOGY & SCIENCES

Devarajugattu (Village)

Peddaraveedu Mdl. Prakasam Dt. A.P.

1. How much of the syllabus was covered in the class?