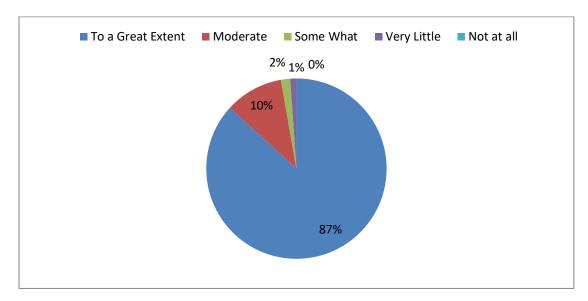

# Students participated in the survey Program wise

PRINCIPAL

RISHNA CHAITANYA INSTITUTE

OF TECHNOLOGY & SCIENCES

Devarajugattu (Village)

Peddaraveedu Mdl. Prakasam Dt. A.P.

1. How much of the syllabus was covered in the class?