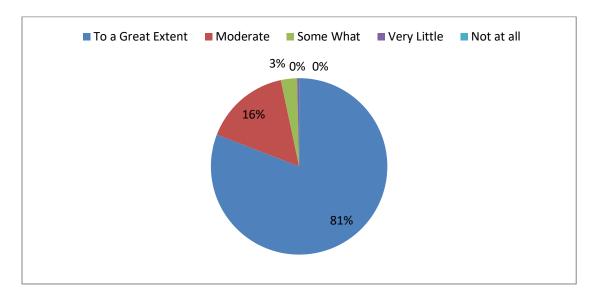

titute/ teachers to inculcate soft skills, life skills and employability skills to make you ready for the world of work.



6. The institute takes active interest in promoting internship, student exchange, field visit opportunities for students.



PRINCIPAL
RISHNA CHAITANYA INSTITUTE
OF TECHNOLOGY & SCIENCES
Devarajugattu (Village)
Peddaraveedu Mdl. Prakasam Dt. A.P.

7. The teachers illustrate the concepts through examples and applications.



8. What percentage of teachers use ICT tools such as LCD projector, Multimedia, etc. while teaching.



PRINCIPAL

(RISHNA CHAITANYA INSTITUTE

OF TECHNOLOGY & SCIENCES

Devarajugattu (Village)

Peddaraveedu Mdl. Prakasam Dt. A.D.

9. The teaching and mentoring process in your institution facilitates you in cognitive, social and emotional growth.



10. The overall quality of teaching-learning process in your institute is very good.



PRINCIPAL

(RISHNA CHAITANYA INSTITUTE

OF TECHNOLOGY & SCIENCES

Devarajugattu (Village)

Peddaraveedu Mdl. Prakasam Dt. A.D.