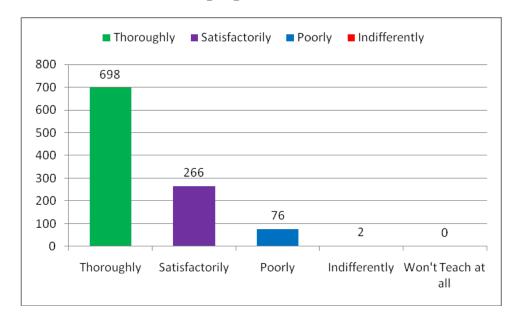

#### Students participated in the survey Program wise

PRINCIPAL

RISHNA CHAITANYA INSTITUTE
OF TECHNOLOGY & SCIENCES
Devarajugattu (Village)
Peddaraveedu Mdl. Prakasam Dt. A.P.

1. How much of the syllabus was covered in the class?