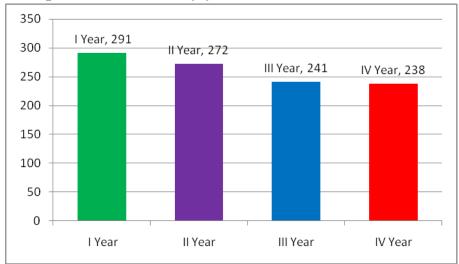

Devarajugattu (Post), Peddaraveedu (Mandal), Prakasam Dist. - 523 320. (Approved by A.I.C.T.E., New Delhi, & Affiliated to JNTUK, Kakinada) NAAC ACCREDITED INSTITUTION

# **Student Satisfaction Survey: 2019-20**

The student Satisfaction Survey was taken following the guidelines issued by NAAC.

Total Number of Students Participated in the Survey: 1042.

The Report of the Survey was given below diagrammatically.

### Students participated in the Survey year wise



#### Students participated in the survey Program wise



PRINCIPAL

RISHNA CHAITANYA INSTITUTE
OF TECHNOLOGY & SCIENCES
Devarajugattu (Village)
Peddaraveedu Mdl. Prakasam Dt. A.P.

1. How much of the syllabus was covered in the class?



2. Teachers inform you about your expected competencies, course outcomes and programme outcomes.



PRINCIPAL

RISHNA CHAITANYA INSTITUTE
OF TECHNOLOGY & SCIENCES
Devarajugattu (Village)
Peddaraveedu Mdl. Prakasam Dt. A.P.

### 3. How well did the teachers prepare for the classes?



### 4. Fairness of the internal evaluation process by the teachers.



PRINCIPAL
CRISHNA CHAITANYA INSTITUTE
OF TECHNOLOGY & SCIENCES
Devarajugattu (Village)
Peddaraveedu Mdl. Prakasam Dt. A.P.

5. Efforts are made by the institute/ teachers to inculcate soft skills, life sk