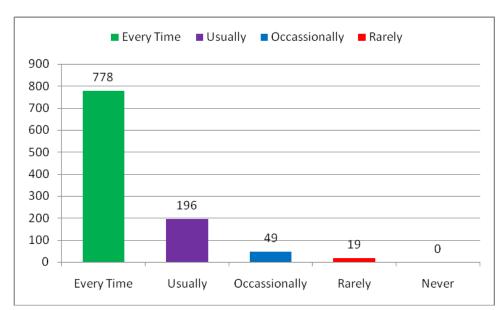

2. Teachers inform you about your expected competencies, course outcomes and programme outcomes.

PRINCIPAL

RISHNA CHAITANYA INSTITUTE
OF TECHNOLOGY & SCIENCES
Devarajugattu (Village)
Peddaraveedu Mdl. Prakasam Dt. A.P.