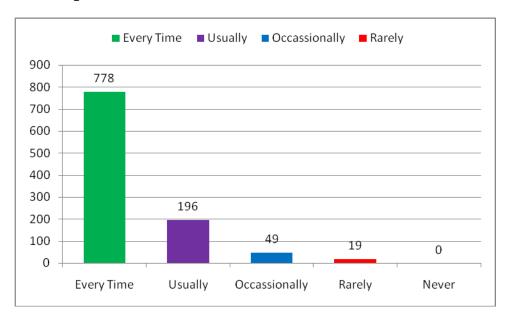

u (Village)
Peddaraveedu Mdl. Prakasam Dt. A.P.

### 3. How well did the teachers prepare for the classes?



### 4. Fairness of the internal evaluation process by the teachers.



PRINCIPAL
CRISHNA CHAITANYA INSTITUTE
OF TECHNOLOGY & SCIENCES
Devarajugattu (Village)
Peddaraveedu Mdl. Prakasam Dt. A.P.

5. Efforts are made by the institute/ teachers to inculcate soft skills, life skills and employability skills to make you ready for the world of work.



6. The institute takes active interest in promoting internship, student exchange, field visit opportunities for students.



PRINCIPAL

RISHNA CHAITANYA INSTITUTE

OF TECHNOLOGY & SCIENCES

Devarajugattu (Village)

Peddaraveedu Mdl. Prakasam Dt. A.D.

# 7. The college takes care about Hygiene environment and basic amenities in the campus



# 8. What percentage of teachers use ICT tools such as LCD projector, Multimedia, etc. while teaching.



PRINGIPAL

RISHNA CHAITANYA INSTITUTE

OF TECHNOLOGY & SCIENCES

Devarajugattu (Village)

Peddaraveedu Mdl. Prakasam Dt. A.D.

### 9. How about the training and placement felicities in the Institution



# 10. The overall quality of teaching-learning process in your institute is very good.



PRINCIPAL

(RISHNA CHAITANYA INSTITUTE
OF TECHNOLOGY & SCIENCES
Devarajugattu (Village)
Peddaraveedu Mdl. Prakasam Dt. A.D.

# Over all Summary of Suggestions from the students:

- To improve Digital Library facility and library facility in holidays.
- To conduct more workshops on new technology.
- Cafeteria needs to be improved.
- To provide online payment of college fee.

PRINCIPAL

(RISHNA CH