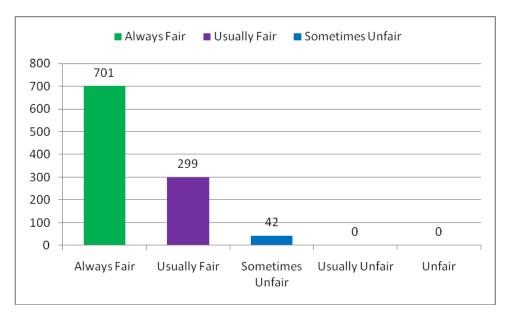

### 4. Fairness of the internal evaluation process by the teachers.

PRINCIPAL
CRISHNA CHAITANYA INSTITUTE
OF TECHNOLOGY & SCIENCES
Devarajugattu (Village)
Peddaraveedu Mdl. Prakasam Dt. A.P.

5. Efforts are made by the institute/ teachers to inculcate soft skills, life skills and employability skills to make you ready for the world of work.