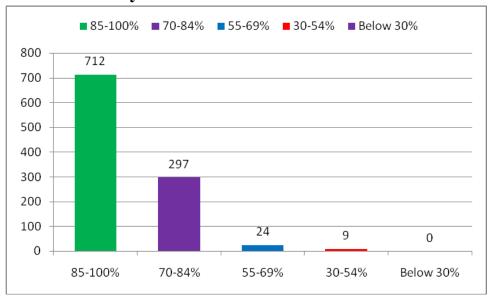

#### Students participated in the survey Program wise

PRINCIPAL

RISHNA CHAITANYA INSTITUTE
OF TECHNOLOGY & SCIENCES
Devarajugattu (Village)
Peddaraveedu Mdl. Prakasam Dt. A.P.

1. How much of the syllabus was covered in the class?