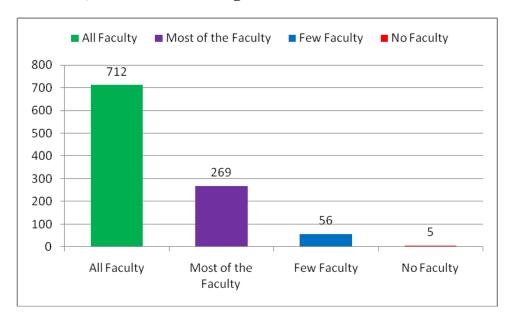

# 8. What percentage of teachers use ICT tools such as LCD projector, Multimedia, etc. while teaching.

PRINGIPAL

RISHNA CHAITANYA INSTITUTE

OF TECHNOLOGY & SCIENCES

Devarajugattu (Village)

Peddaraveedu Mdl. Prakasam Dt. A.D.