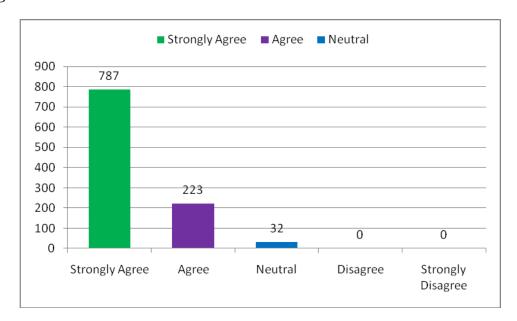

# 10. The overall quality of teaching-learning process in your institute is very good.

PRINCIPAL

(RISHNA CHAITANYA INSTITUTE
OF TECHNOLOGY & SCIENCES
Devarajugattu (Village)
Peddaraveedu Mdl. Prakasam Dt. A.D.