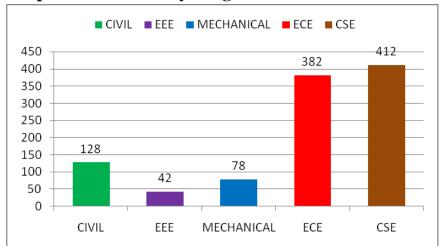

#### Students participated in the survey Program wise

PRINCIPAL

RISHNA CHAITANYA INSTITUTE
OF TECHNOLOGY & SCIENCES
Devarajugattu (Village)
Peddaraveedu Mdl. Prakasam Dt. A.P.

1. How much of the syllabus was covered in the class?