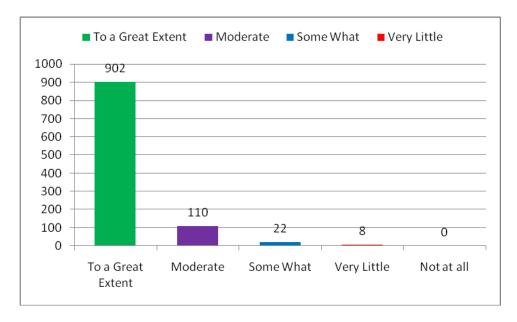

SHNA CHAITANYA INSTITUTE
OF TECHNOLOGY & SCIENCES
Devarajugattu (Village)
Peddaraveedu Mdl. Prakasam Dt. A.P.

1. How much of the syllabus was covered in the class?



2. Teachers inform you about your expected competencies, course outcomes and programme outcomes.



PRINCIPAL

RISHNA CHAITANYA INSTITUTE
OF TECHNOLOGY & SCIENCES
Devarajugattu (Village)
Peddaraveedu Mdl. Prakasam Dt. A.P.

### 3. How well did the teachers prepare for the classes?



### 4. Fairness of the internal evaluation process by the teachers.



PRINCIPAL
CRISHNA CHAITANYA INSTITUTE
OF TECHNOLOGY & SCIENCES
Devarajugattu (Village)
Peddaraveedu Mdl. Prakasam Dt. A.P.

5. Efforts are made by the institute/ teachers to inculcate soft skills, life skills and employability skills to make you ready for the world of work.



6. The institute takes active interest in promoting internship, student exchange, field visit opportunities for students.



PRINCIPAL

RISHNA CHAITANYA INSTITUTE

OF TECHNOLOGY & SCIENCES

Devarajugattu (Village)

Peddaraveedu Mdl. Prakasam Dt. A.D.

# 7. The college takes care about Hygiene environment and basic amenities in the campus



# 8. What percentage of teachers use ICT tools such as LCD projector, Multimedia, etc. while teaching.



PRINGIPAL

RISHNA CHAITANYA INSTITUTE

OF TECHNOLOGY & SCIENCES

Devarajugattu (Village)

Peddaraveedu Mdl. Prakasam Dt. A.D.

### 9. How about the training and placement felicities in the Institution



# 10. The overall quality of teaching-learning process in your institute is very good.



PRINCIPAL

(RISHNA CHAITANYA INSTITUTE
OF TECHNOLOGY &