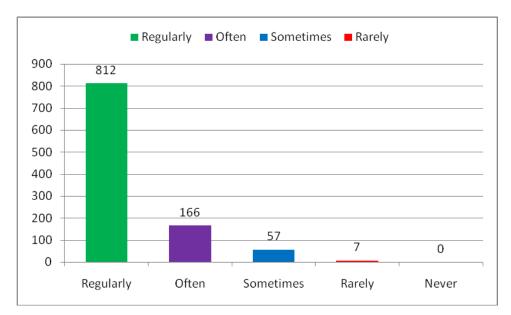

# 8. What percentage of teachers use ICT tools such as LCD projector, Multimedia, etc. while teaching.

PRINGIPAL

RISHNA CHAITANYA INSTITUTE

OF TECHNOLOGY & SCIENCES

Devarajugattu (Village)

Peddaraveedu Mdl. Prakasam Dt. A.D.