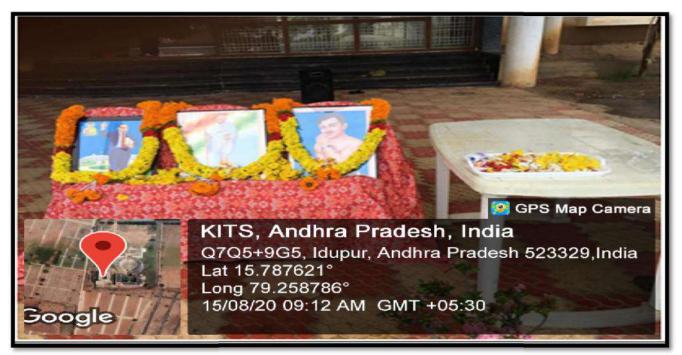

In the event of Independence day, NSS Volunteers organized a program in KITS college. All the faculty and students assembled in the Garden. The Secretary and Correspondent Dr. A. Krishna Chaitanya, The Principal – Dr. V.Krishna Reddy Dr.A. Ranganayakulu – Vice Principal, B.Prabhakar – A.O., P.V. Anil Kumar- NSS Coordinator and all the department of HOD's garlanded the portrait of Mahatma Gandhi and Jawaharlal Nehru and Paid tributes to them. Then Dr. A. Krishna Chaithanya had hoisted the flag . Initiating with national song- Vandemataram , A.Krishna Chaitanya ,Secretary & Correspondant of KITS college had addressed about the importance of Independence, sacrifices of our freedom fighters. After that Principal , Vice Principal, A.O , had delivered their speeches in the event regarding to Independence Day.

# **Gallery of the Event:**

**GARLANDING FREEDOM FIGHTERS** 

**HOISTING FLAG** 

Devarajugattu (Post) , Peddaraveedu (Mandal), Prakasam Dist. - 523 320. (Approved by A.I.C.T.E., New Delhi, & Affiliated to JNTUK, Kakinada) NAAC ACCREDITED INSTITUTION