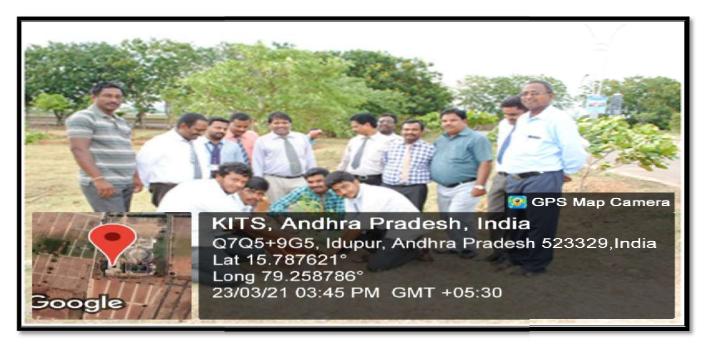

# A REPORT ON NSS ACTIVITY- DISTRIBUTION OF HOME GOODS TO KITS WORKERS

# A REPORT ON NSS ACTIVITY- DISTRIBUTION OF HOME GOODS TO KITS WORKERS

LOCATION: Krishna Chaitanya Institution of Technology & Sciences, Markapur

**Number of Participants: 10** 

**Date**: 06-07-2020

Academic Year: 2020-2021

Due to this pandemic situation - NSS committee and Krishna Chaitanya Institute of Technology & Sciences, Management- had decided to give their housing goods for KITS working people who are unable to pay for their basic needs. NSS Committee and KITS management had arranged all the basic goods like Rice bags, oil packets, millets and had distributed for the working people.

Dr.V. Krishna Reddy – Principal (KITS), all department HOD's and teaching staff, NSS Co-ordinator had participated in this program. In addition to the distribution of home goods for KITS workers, the NSS Committee had distributed some home goods in the town of Markapur for poor families.