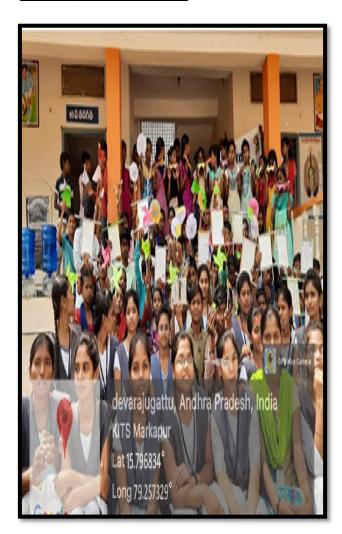

# A REPORT ON NSS ACTIVITY- DISTRIBUTION OF HOME GOODS TO KITS WORKERS

# A REPORT ON NSS ACTIVITY- DISTRIBUTION OF HOME GOODS TO KITS WORKERS

LOCATION: Krishna Chaitanya Institution of Technology & Sciences, Markapur

**Number of Participants: 10** 

**Date**: 06-07-2020

Academic Year: 2020-2021

# NSS ACTIVITY- DISTRIBUTION OF HOME GOODS TO KITS WORKERS

The COVID-19 pandemic may have brought many changes to how you live your life, and with it, at times, uncertainty, altered daily routines, financial pressures and social isolation. Subsequently, India became the third-worst affected country worldwide. From school, college's closures to devastated industries and millions of jobs lost – the social and economic costs of the pandemic are many and varied. Covid-19 is threatening to widen inequalities everywhere, undermine progress on global poverty and clean energy, and more. Due to lockdowns and social distancing measures, people have lost jobs and livelihoods, leaving them unable to pay for housing and food.

Due to this pandemic situation - NSS committee and Krishna Chaitanya Institute of Technology & Sciences, Management- had decided to give their housing goods for KITS working people who are unable to pay for their basic needs. NSS Committee and KITS management had arranged all the basic goods like Rice bags, oil packets, millets and had distributed for the working people.

Dr.V. Krishna Reddy – Principal (KITS), all department HOD's and teaching staff, NSS Co-ordinator had participated in this program. In addition to the distribution of home goods for KITS workers, the NSS Committee had distributed some home goods in the town of Markapur for poor families.

# Gallery of the program:

PRINCIPAL PRINCIPAL

KRISHNA CHARTANYA INSTITUTE
OF TECHNOLOGY & SCIENCES
Devarajugattu (Village)
Peddaraveedu Mdl, Prakasam Dt. A.P.

Devarajugattu (Post), Peddaraveedu (Mandal), Prakasam Dist. - 523 320. (Approved by A.I.C.T.E., New Delhi, & Affiliated to JNTUK, Kakinada) **NAAC ACCREDITED INSTITUTION** 