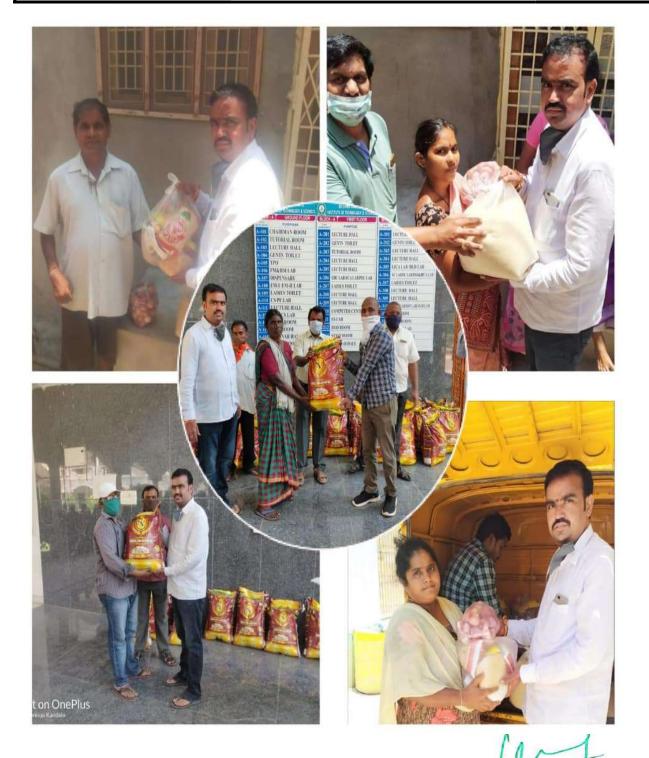

# A REPORT ON NSS ACTIVITY- DISTRIBUTION OF HOME GOODS TO KITS WORKERS

# A REPORT ON NSS ACTIVITY- DISTRIBUTION OF HOME GOODS TO KITS WORKERS

LOCATION: Krishna Chaitanya Institution of Technology & Sciences, Markapur

**Number of Participants: 10** 

**Date**: 06-07-2020

Academic Year: 2020-2021

Due to this pandemic situation - NSS committee and Krishna Chaitanya Institute of Technology & Sciences, Management- had decided to give their housing goods for KITS working people who are unable to pay for their basic needs. NSS Committee and KITS management had arranged all the basic goods like Rice bags, oil packets, millets and had distributed for the working people.

Dr.V. Krishna Reddy – Principal (KITS), all department HOD's and teaching staff, NSS Co-ordinator had participated in this program. In addition to the distribution of home goods for KITS workers, the NSS Committee had distributed some home goods in the town of Markapur for poor families.

# Gallery of the program:

PRINCIPAL PRINCIPAL

KRISHNA CHARTANYA INSTITUTE
OF TECHNOLOGY & SCIENCES
Devarajugattu (Village)
Peddaraveedu Mdl, Prakasam Dt. A.P.

Devarajugattu (Post), Peddaraveedu (Mandal), Prakasam Dist. - 523 320. (Approved by A.I.C.T.E., New Delhi, & Affiliated to JNTUK, Kakinada) **NAAC ACCREDITED INSTITUTION** 