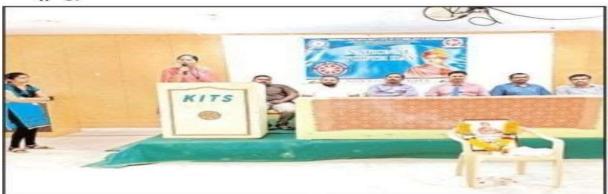

# NSS ACTIVITY- DISTRIBUTION OF HOME GOODS TO KITS WORKERS

The COVID-19 pandemic may have brought many changes to how you live your life, and with it, at times, uncertainty, altered daily routines, financial pressures and social isolation. Subsequently, India became the third-worst affected country worldwide. From school, college's closures to devastated industries and millions of jobs lost – the social and economic costs of the pandemic are many and varied. Covid-19 is threatening to widen inequalities everywhere, undermine progress on global poverty and clean energy, and more. Due to lockdowns and social distancing measures, people have lost jobs and livelihoods, leaving them unable to pay for housing and food.

Due to this pandemic situation - NSS committee and Krishna Chaitanya Institute of Technology & Sciences, Management- had decided to give their housing goods for KITS working people who are unable to pay for their basic needs. NSS Committee and KITS management had arranged all the basic goods like Rice bags, oil packets, millets and had distributed for the working people.

Dr.V. Krishna Reddy – Principal (KITS), all department HOD's and teaching staff, NSS Co-ordinator had participated in this program. In addition to the distribution of home goods for KITS workers, the NSS Committee had distributed some home goods in the town of Markapur for poor families.