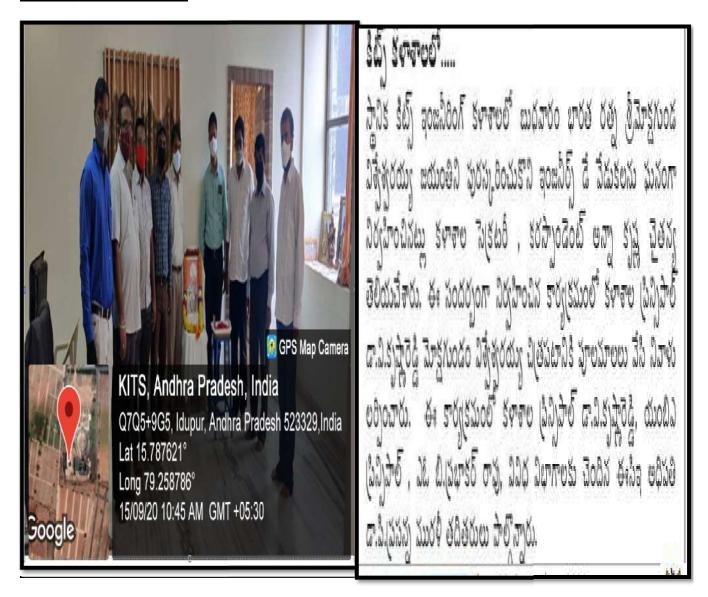

# A REPORT ON NSS ACTIVITY- DISTRIBUTION OF HOME GOODS TO KITS WORKERS

# A REPORT ON NSS ACTIVITY- DISTRIBUTION OF HOME GOODS TO KITS WORKERS

LOCATION: Krishna Chaitanya Institution of Technology & Sciences, Markapur

**Number of Participants: 10** 

**Date**: 06-07-2020

Academic Year: 2020-2021

# NSS ACTIVITY- DISTRIBUTION OF HOME GOODS TO KITS WORKERS

The COVID-19 pandemic may have brought many changes to how you live your life, and with it, at times, uncertainty, altered daily routines, financial pressures and social isolation. Subsequently, India became the third-worst affected country worldwide. From school, college's closures to devastated industries and millions of jobs lost – the social and economic costs of the pandemic are many and varied. Covid-19 is threatening to widen inequalities everywhere, undermine progress on global poverty and clean energy, and more. Due to lockdowns and social distancing measures, people have lost jobs and livelihoods, leaving them unable to pay for housing and food.

Due to this pandemic situation - NSS committee and Krishna Chaitanya Institute of Technology & Sciences, Management- had decided to give their housing goods for KITS working people who are unable to pay for their basic needs. NSS Committee and KITS management had arranged all the basic goods like Rice bags, oil packets, millets and had distributed for the working people.

Dr.V. Krishna Reddy – Principal (KITS), all department HOD's and teaching staff, NSS Co-ordinator had participated in this program. In addition to the distribution of home goods for KITS workers, the NSS Committee had distributed some home goods in the town of Markapur for poor families.