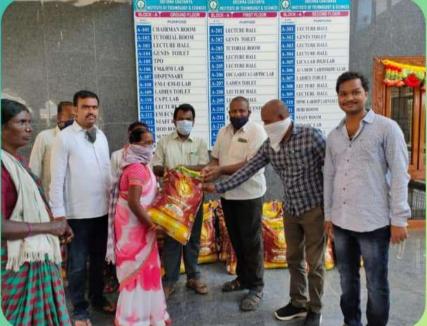

# NSS ACTIVITY- DISTRIBUTION OF HOME GOODS TO KITS WORKERS

The COVID-19 pandemic may have brought many changes to how you live your life, and with it, at times, uncertainty, altered daily routines, financial pressures and social isolation. Subsequently, India became the third-worst affected country worldwide. From school, college's closures to devastated industries and millions of jobs lost – the social and economic costs of the pandemic are many and varied. Covid-19 is threatening to widen inequalities everywhere, undermine progress on global poverty and clean energy, and more. Due to lockdowns and social distancing measures, people have lost jobs and livelihoods, leaving them unable to pay for housing and food.

Due to this pandemic situation - NSS committee and Krishna Chaitanya Institute of Technology & Sciences, Management- had decided to give their housing goods for KITS working people who are unable to pay for their basic needs. NSS Committee and KITS management had arranged all the basic goods like Rice bags, oil packets, millets and had distributed for the working people.

Dr.V. Krishna Reddy – Principal (KITS), all department HOD's and teaching staff, NSS Co-ordinator had participated in this program. In addition to the distribution of home goods for KITS workers, the NSS Committee had distributed some home goods in the town of Markapur for poor families.