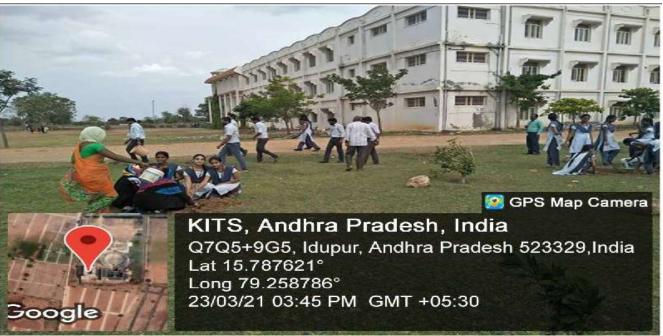

# Gallery of the program:

PRINCIPAL PRINCIPAL

KRISHNA CHARTANYA INSTITUTE
OF TECHNOLOGY & SCIENCES
Devarajugattu (Village)
Peddaraveedu Mdl, Prakasam Dt. A.P.

Devarajugattu (Post), Peddaraveedu (Mandal), Prakasam Dist. - 523 320. (Approved by A.I.C.T.E., New Delhi, & Affiliated to JNTUK, Kakinada) **NAAC ACCREDITED INSTITUTION** 