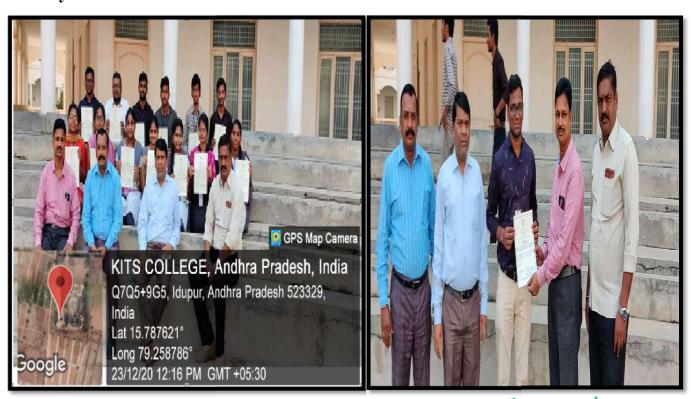

PRINCIPAL

KRISHNA CHAITANYA INSTITUTE OF TECHNOLOGY & SCIENCES

Devarajugattu (Village) Peddaraveedu Mdl, Prakasam Dt. A.P.