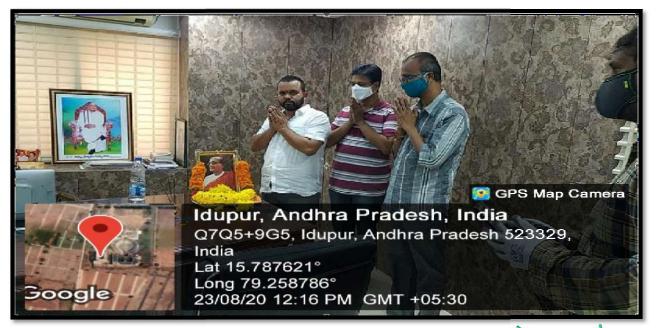

# (A)

# KRISHNA CHAITANYA INSTITUTE OF TECHNOLOGY & SCIENCES

Devarajugattu (Post) , Peddaraveedu (Mandal), Prakasam Dist. - 523 320. (Approved by A.I.C.T.E., New Delhi, & Affiliated to JNTUK, Kakinada) NAAC ACCREDITED INSTITUTION