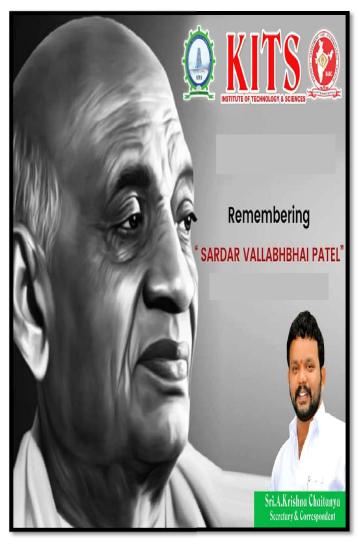

Due to this pandemic situation - NSS committee and Krishna Chaitanya Institute of Technology & Sciences, Management- had decided to give their housing goods for KITS working people who are unable to pay for their basic needs. NSS Committee and KITS management had arranged all the basic goods like Rice bags, oil packets, millets and had distributed for the working people.