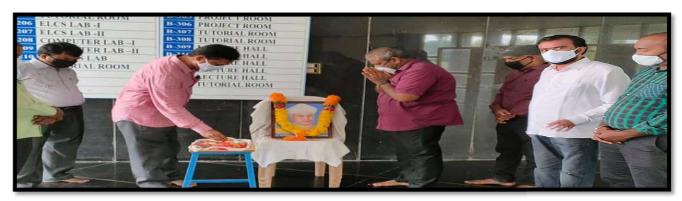

P. V. Aud NSS COORDINATOR

Devarajugattu (Post), Peddaraveedu (Mandal), Prakasam Dist. - 523 320. (Approved by A.I.C.T.E., New Delhi, & Affiliated to JNTUK, Kakinada) **NAAC ACCREDITED INSTITUTION** 

# A REPORT ON NSS ACTIVITY- DISTRIBUTION OF HOME GOODS TO KITS WORKERS

# A REPORT ON NSS ACTIVITY- DISTRIBUTION OF HOME GOODS TO KITS WORKERS

LOCATION: Krishna Chaitanya Institution of Technology & Sciences, Markapur

**Number of Participants: 10** 

**Date**: 06-07-2020

Academic Year: 2020-2021