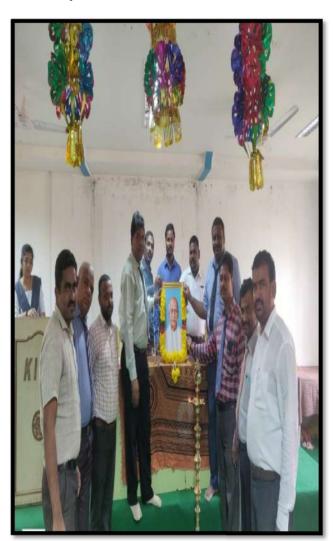

# A REPORT ON NSS ACTIVITY- DISTRIBUTION OF HOME GOODS TO KITS WORKERS

# A REPORT ON NSS ACTIVITY- DISTRIBUTION OF HOME GOODS TO KITS WORKERS

LOCATION: Krishna Chaitanya Institution of Technology & Sciences, Markapur

**Number of Participants: 10** 

**Date**: 06-07-2020

Academic Year: 2020-2021

Due to this pandemic situation - NSS committee and Krishna Chaitanya Institute of Technology & Sciences, Management- had decided to give their housing goods for KITS working people who are unable to pay for their basic needs. NSS Committee and KITS management had arranged all the basic goods like Rice bags, oil packets, millets and had distributed for the working people.

Dr.V. Krishna Reddy – Principal (KITS), all department HOD's and teaching staff, NSS Co-ordinator had participated in this program. In addition to the distribution of home goods for KITS workers, the NSS Committee had distributed some home goods in the town of Markapur for poor families.

# Gallery of the program:

PRINCIPAL PRINCIPAL

KRISHNA CHARTANYA INSTITUTE
OF TECHNOLOGY & SCIENCES
Devarajugattu (Village)
Peddaraveedu Mdl, Prakasam Dt. A.P.

Devarajugattu (Post), Peddaraveedu (Mandal), Prakasam Dist. - 523 320. (Approved by A.I.C.T.E., New Delhi, & Affiliated to JNTUK, Kakinada) **NAAC ACCREDITED INSTITUTION** 