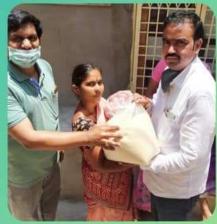

# NSS ACTIVITY- DISTRIBUTION OF HOME GOODS TO KITS WORKERS

The COVID-19 pandemic may have brought many changes to how you live your life, and with it, at times, uncertainty, altered daily routines, financial pressures and social isolation. Subsequently, India became the third-worst affected country worldwide. From school, college's closures to devastated industries and millions of jobs lost – the social and economic costs of the pandemic are many and varied. Covid-19 is threatening to widen inequalities everywhere, undermine progress on global poverty and clean energy, and more. Due to lockdowns and social distancing measures, people have lost jobs and livelihoods, leaving them unable to pay for housing and food.

Due to this pandemic situation - NSS committee and Krishna Chaitanya Institute of Technology & Sciences, Management- had decided to give their housing goods for KITS working people who are unable to pay for their basic needs. NSS Committee and KITS management had arranged all the basic goods like Rice bags, oil packets, millets and had distributed for the working people.

Dr.V. Krishna Reddy – Principal (KITS), all department HOD's and teaching staff, NSS Co-ordinator had participated in this program. In addition to the distribution of home goods for KITS workers, the NSS Committee had distributed some home goods in the town of Markapur for poor families.