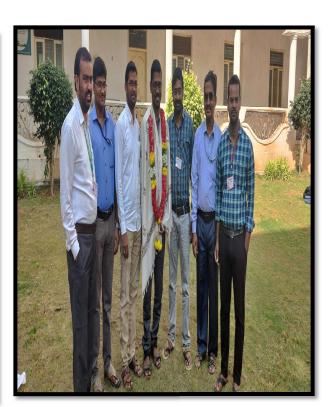

# Gallery of the program:

PRINCIPAL PRINCIPAL

KRISHNA CHARTANYA INSTITUTE
OF TECHNOLOGY & SCIENCES
Devarajugattu (Village)
Peddaraveedu Mdl, Prakasam Dt. A.P.

Devarajugattu (Post), Peddaraveedu (Mandal), Prakasam Dist. - 523 320. (Approved by A.I.C.T.E., New Delhi, & Affiliated to JNTUK, Kakinada) **NAAC ACCREDITED INSTITUTION** 