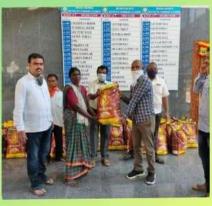

# NSS ACTIVITY- DISTRIBUTION OF HOME GOODS TO KITS WORKERS

The COVID-19 pandemic may have brought many changes to how you live your life, and with it, at times, uncertainty, altered daily routines, financial pressures and social isolation. Subsequently, India became the third-worst affected country worldwide. From school, college's closures to devastated industries and millions of jobs lost – the social and economic costs of the pandemic are many and varied. Covid-19 is threatening to widen inequalities everywhere, undermine progress on global poverty and clean energy, and more. Due to lockdowns and social distancing measures, people have lost jobs and livelihoods, leaving them unable to pay for housing and food.

Due to this pandemic situation - NSS committee and Krishna Chaitanya Institute of Technology & Sciences, Management- had decided to give their housing goods for KITS working people who are unable to pay for their basic needs. NSS Committee and KITS management had arranged all the basic goods like Rice bags, oil packets, millets and had distributed for the working people.

Dr.V. Krishna Reddy – Principal (KITS), all department HOD's and teaching staff, NSS Co-ordinator had participated in this program. In addition to the distribution of home goods for KITS workers, the NSS Committee had distributed some home goods in the town of Markapur for poor families.