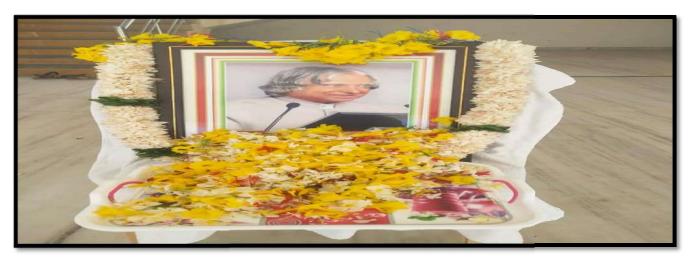

# **74**<sup>TH</sup> INDEPENDENCE DAY

Independence Day commemorates independence from British colonial rule. As a result, Independence Day celebrates the birth of a new nation. In India, Independence Day falls on August 15th every year. Independence Day (15th day of August) is marked every year, and for some people, it is just another public holiday. There are many reasons why this day is important and celebrated as a national event.1. Freedom 2. Celebrate nationhood 3. History 4. Remembrance 5. Patriotic Duties 6. Honor the freedom activists 7. Uniqueness.

In the event of Independence day, NSS Volunteers organized a program in KITS college. All the faculty and students assembled in the Garden. The Secretary and Correspondent Dr. A. Krishna Chaitanya, The Principal – Dr. V.Krishna Reddy Dr.A. Ranganayakulu – Vice Principal, B.Prabhakar – A.O., P.V. Anil Kumar- NSS Coordinator and all the department of HOD's garlanded the portrait of Mahatma Gandhi and Jawaharlal Nehru and Paid tributes to them. Then Dr. A. Krishna Chaithanya had hoisted the flag . Initiating with national song- Vandemataram , A.Krishna Chaitanya ,Secretary & Correspondant of KITS college had addressed about the importance of Independence, sacrifices of our freedom fighters. After that Principal , Vice Principal, A.O , had delivered their speeches in the event regarding to Independence Day.