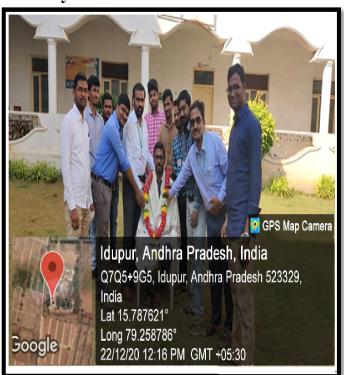

# A REPORT ON NSS ACTIVITY- DISTRIBUTION OF HOME GOODS TO KITS WORKERS

# A REPORT ON NSS ACTIVITY- DISTRIBUTION OF HOME GOODS TO KITS WORKERS

LOCATION: Krishna Chaitanya Institution of Technology & Sciences, Markapur

**Number of Participants: 10** 

**Date**: 06-07-2020

Academic Year: 2020-2021

Due to this pandemic situation - NSS committee and Krishna Chaitanya Institute of Technology & Sciences, Management- had decided to give their housing goods for KITS working people who are unable to pay for their basic needs. NSS Committee and KITS management had arranged all the basic goods like Rice bags, oil packets, millets and had distributed for the working people.

Dr.V. Krishna Reddy – Principal (KITS), all department HOD's and teaching staff, NSS Co-ordinator had participated in this program. In addition to the distribution of home goods for KITS workers, the NSS Committee had distributed some home goods in the town of Markapur for poor families.