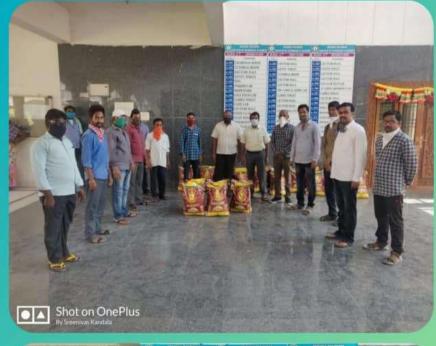

# A REPORT ON NSS ACTIVITY- DISTRIBUTION OF HOME GOODS TO KITS WORKERS

# A REPORT ON NSS ACTIVITY- DISTRIBUTION OF HOME GOODS TO KITS WORKERS

LOCATION: Krishna Chaitanya Institution of Technology & Sciences, Markapur

**Number of Participants: 10** 

**Date**: 06-07-2020

Academic Year: 2020-2021

# NSS ACTIVITY- DISTRIBUTION OF HOME GOODS TO KITS WORKERS

The COVID-19 pandemic may have brought many changes to how you live your life, and with it, at times, uncertainty, altered daily routines, financial pressures and social isolation. Subsequently, India became the third-worst affected country worldwide. From school, college's closures to devastated industries and millions of jobs lost – the social and economic costs of the pandemic are many and varied. Covid-19 is threatening to widen inequalities everywhere, undermine progress on global poverty and clean energy, and more. Due to lockdowns and social distancing measures, people have lost jobs and livelihoods, leaving them unable to pay for housing and food.

Due to this pandemic situation - NSS committee and Krishna Chaitanya Institute of Technology & Sciences, Management- had decided to give their housing goods for KITS working people who are unable to pay for their basic needs. NSS Committee and KITS management had arranged all the basic goods like Rice bags, oil packets, millets and had distributed for the working people.

Dr.V. Krishna Reddy – Principal (KITS), all department HOD's and teaching staff, NSS Co-ordinator had participated in this program. In addition to the distribution of home goods for KITS workers, the NSS Committee had distributed some home goods in the town of Markapur for poor families.

# Gallery of the program:

PRINCIPAL PRINCIPAL

KRISHNA CHARTANYA INSTITUTE
OF TECHNOLOGY & SCIENCES
Devarajugattu (Village)
Peddaraveedu Mdl, Prakasam Dt. A.P.

Devarajugattu (Post), Peddaraveedu (Mandal), Prakasam Dist. - 523 320. (Approved by A.I.C.T.E., New Delhi, & Affiliated to JNTUK, Kakinada) **NAAC ACCREDITED INSTITUTION** 