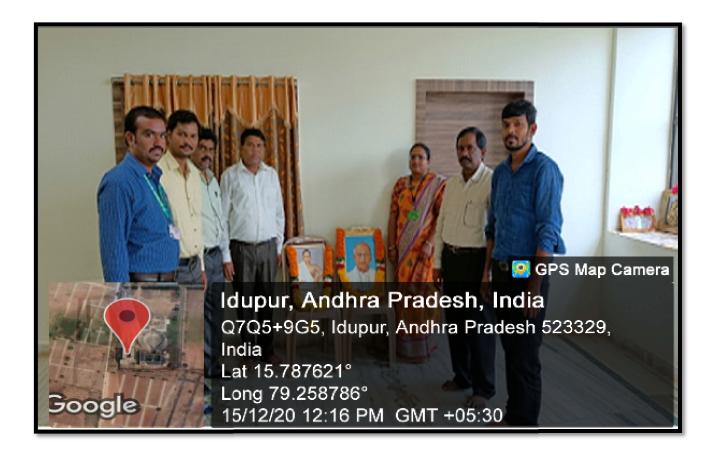

# A REPORT ON NSS ACTIVITY- DISTRIBUTION OF HOME GOODS TO KITS WORKERS

# A REPORT ON NSS ACTIVITY- DISTRIBUTION OF HOME GOODS TO KITS WORKERS

LOCATION: Krishna Chaitanya Institution of Technology & Sciences, Markapur

**Number of Participants: 10** 

**Date**: 06-07-2020

Academic Year: 2020-2021

Due to this pandemic situation - NSS committee and Krishna Chaitanya Institute of Technology & Sciences, Management- had decided to give their housing goods for KITS working people who are unable to pay for their basic needs. NSS Committee and KITS management had arranged all the basic goods like Rice bags, oil packets, millets and had distributed for the working people.

Dr.V. Krishna Reddy – Principal (KITS), all department HOD's and teaching staff, NSS Co-ordinator had participated in this program. In addition to the distribution of home goods for KITS workers, the NSS Committee had distributed some home goods in the town of Markapur for poor families.

# Gallery of the program:

PRINCIPAL PRINCIPAL

KRISHNA CHARTANYA INSTITUTE
OF TECHNOLOGY & SCIENCES
Devarajugattu (Village)
Peddaraveedu Mdl, Prakasam Dt. A.P.

Devarajugattu (Post), Peddaraveedu (Mandal), Prakasam Dist. - 523 320. (Approved by A.I.C.T.E., New Delhi, & Affiliated to JNTUK, Kakinada) **NAAC ACCREDITED INSTITUTION** 