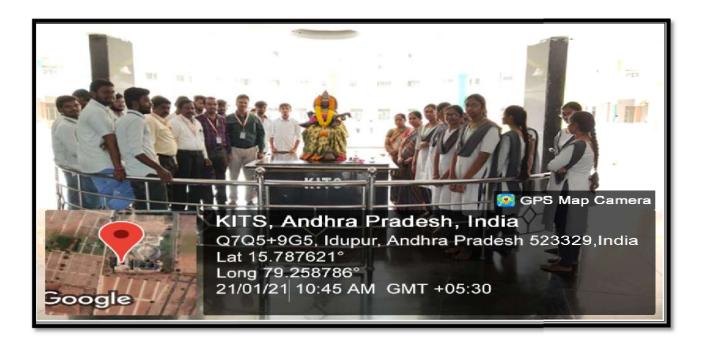

# A REPORT ON NSS ACTIVITY- DISTRIBUTION OF HOME GOODS TO KITS WORKERS

# A REPORT ON NSS ACTIVITY- DISTRIBUTION OF HOME GOODS TO KITS WORKERS

LOCATION: Krishna Chaitanya Institution of Technology & Sciences, Markapur

**Number of Participants: 10** 

**Date**: 06-07-2020

Academic Year: 2020-2021

Due to this pandemic situation - NSS committee and Krishna Chaitanya Institute of Technology & Sciences, Management- had decided to give their housing goods for KITS working people who are unable to pay for their basic needs. NSS Committee and KITS management had arranged all the basic goods like Rice bags, oil packets, millets and had distributed for the working people.

Dr.V. Krishna Reddy – Principal (KITS), all department HOD's and teaching staff, NSS Co-ordinator had participated in this program. In addition to the distribution of home goods for KITS workers, the NSS Committee had distributed some home goods in the town of Markapur for poor families.