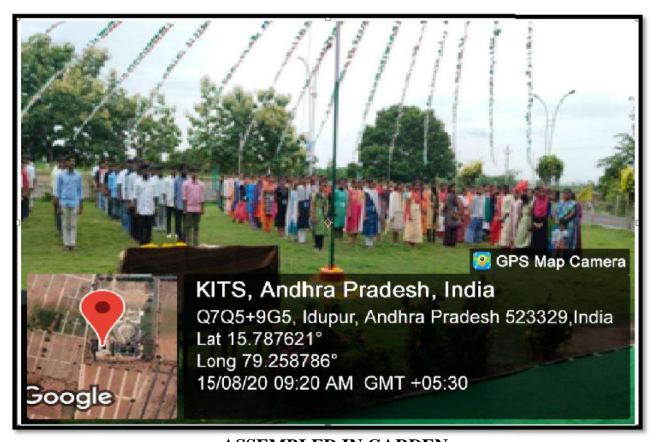

In the event of Independence day, NSS Volunteers organized a program in KITS college. All the faculty and students assembled in the Garden. The Secretary and Correspondent Dr. A. Krishna Chaitanya, The Principal – Dr. V.Krishna Reddy Dr.A. Ranganayakulu – Vice Principal, B.Prabhakar – A.O., P.V. Anil Kumar- NSS Coordinator and all the department of HOD's garlanded the portrait of Mahatma Gandhi and Jawaharlal Nehru and Paid tributes to them. Then Dr. A. Krishna Chaithanya had hoisted the flag . Initiating with national song- Vandemataram , A.Krishna Chaitanya ,Secretary & Correspondant of KITS college had addressed about the importance of Independence, sacrifices of our freedom fighters. After that Principal , Vice Principal, A.O , had delivered their speeches in the event regarding to Independence Day.

# **Gallery of the Event:**

**GARLANDING FREEDOM FIGHTERS** 

**HOISTING FLAG** 

Devarajugattu (Post) , Peddaraveedu (Mandal), Prakasam Dist. - 523 320. (Approved by A.I.C.T.E., New Delhi, & Affiliated to JNTUK, Kakinada) NAAC ACCREDITED INSTITUTION