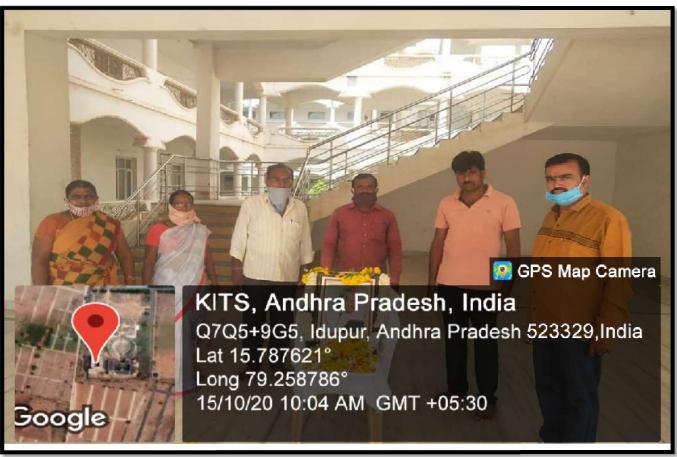

# KRISHNACHAITANYA INSTITUTE OF TECHNOLOGY & SCIENCES:: MARKAPUR <u>CIRCULAR</u>

Ref. No.KITS/Admn/NSS/2020-21

06-07-2020

It is informed to all the Staff members and students that NSS UNIT-KITS planned to organize -NSS ACTIVITY SOCIAL SCHEME -DISTRIBUSTION OF HOME GOODS to the KITS working people. All are invited to participate and make grand success.

Due to this pandemic situation - NSS committee and Krishna Chaitanya Institute of Technology & Sciences, Management- had decided to give their housing goods for KITS working people who are unable to pay for their basic needs. NSS Committee and KITS management had arranged all the basic goods like Rice bags, oil packets, millets and had distributed for the working people.

Dr.V. Krishna Reddy – Principal (KITS), all department HOD's and teaching staff, NSS Co-ordinator had participated in this program. In addition to the distribution of home goods for KITS workers, the NSS Committee had distributed some home goods in the town of Markapur for poor families.