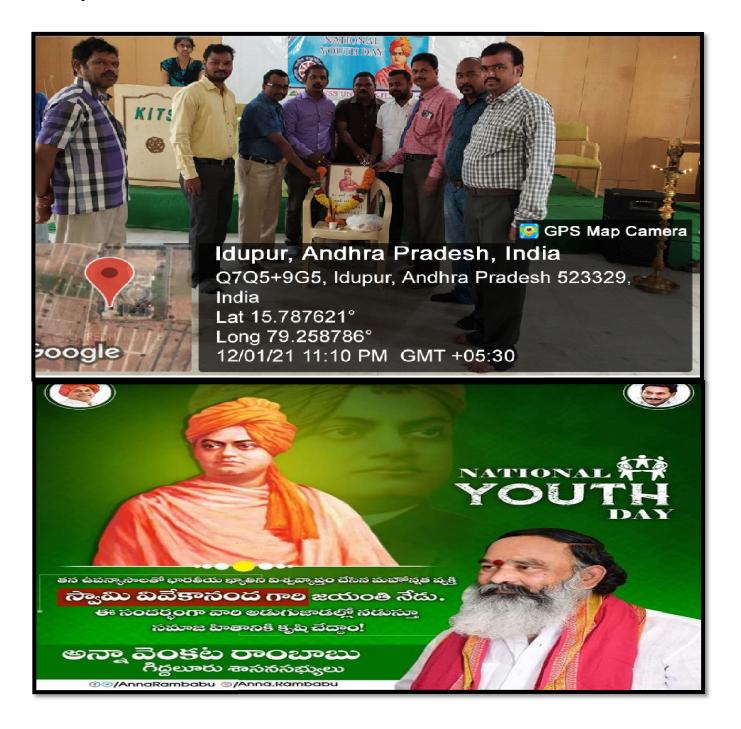

y members had delivered a speech on Swamy Vivekananda and to follow the guidelines of him in a spiritual manner

Dr. V.Krishna Reddy- Principal(KITS), Dr.A. Ranganayakulu – Vice Principal, B.Prabhakar – A.O., P.V. Anil Kumar- NSS Coordinator and all the department of HOD's are present in the Event. The event is carried out by NSS Co-ordinator Anil Kumar and his Team. During the event principal had garlanded the portrait of the Swamy Vivekananda and paid tributes to him

PRINCIPAL

KRISHNA CHAITANYA INSTITUTE OF TECHNOLOGY & SCIENCES

Devarajugattu (Village) Peddaraveedu Mdl, Prakasam Dt. A.P.



Devarajugattu (Post) , Peddaraveedu (Mandal), Prakasam Dist. - 523 320. (Approved by A.I.C.T.E., New Delhi, & Affiliated to JNTUK, Kakinada) NAAC ACCREDITED INSTITUTION



## Gallery of the event



Devarajugattu (Post), Peddaraveedu (Mandal), Prakasam Dist. - 523 320. (Approved by A.I.C.T.E., New Delhi, & Affiliated to JNTUK, Kakinada)

NAAC ACCREDITED INSTITUTION



## News paper clippings

# ఘనంగా జాతీయ యువజన దినోత్సవం

మార్కాపురం, మేజర్న్యూస్జ్ స్థానిక కిట్స్ కళాశాల ఆవరణలో స్వామి వివేకానంద జయంతి వేదుకలను జాతీయ యువజన దినోత్సవంగా ఘనంగా నిర్వహించారు. ముందుగా విద్యార్ధినీ విద్యార్ధులకు కళాశాల కరస్పాండెంట్



అన్నా కృష్ణ చైతన్య యువజన దినోత్సవ శుభాకాంక్షలు తెలిపారు. ఈనందర్భంగా కళాశాలలో ఏర్పాటు చేసిన కార్యక్రమంలో వివేకానందుని చిత్రపటానికి పూలమాలలు వేసి ఘనంగా పుష్పాంజలి ఘటించారు. ఈ కార్యక్రమంలో వక్తలు మాట్లాడుతూ స్వామి వివేకానందుని సూక్తులు ఎంతో ఆచరణీయుమని వాటిలో ఒకటైన ద్రయత్నం చేసి ఓడిపో కానీ ద్రయత్నం చేయడంలో ఓడిపోకు అనే సూక్తిని ద్రతి ఒక్క విద్యార్ధి ముఖ్యంగా యువత అలవరచుకోవాలన్నారు. క