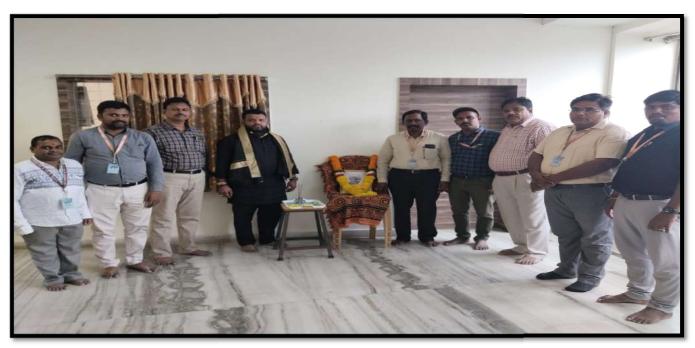

# A REPORT ON NSS ACTIVITY- DISTRIBUTION OF HOME GOODS TO KITS WORKERS

# A REPORT ON NSS ACTIVITY- DISTRIBUTION OF HOME GOODS TO KITS WORKERS

LOCATION: Krishna Chaitanya Institution of Technology & Sciences, Markapur

**Number of Participants: 10** 

**Date**: 06-07-2020

Academic Year: 2020-2021

# NSS ACTIVITY- DISTRIBUTION OF HOME GOODS TO KITS WORKERS

The COVID-19 pandemic may have brought many changes to how you live your life, and with it, at times, uncertainty, altered daily routines, financial pressures and social isolation. Subsequently, India became the third-worst affected country worldwide. From school, college's closures to devastated industries and millions of jobs lost – the social and economic costs of the pandemic are many and varied. Covid-19 is threatening to widen inequalities everywhere, undermine progress on global poverty and clean energy, and more. Due to lockdowns and social distancing measures, people have lost jobs and livelihoods, leaving them unable to pay for housing and food.

Due to this pandemic situation - NSS committee and Krishna Chaitanya Institute of Technology & Sciences, Management- had decided to give their housing goods for KITS working people who are unable to pay for their basic needs. NSS Committee and KITS management had arranged all the basic goods like Rice bags, oil packets, millets and had distributed for the working people.

Dr.V. Krishna Reddy – Principal (KITS), all department HOD's and teaching staff, NSS Co-ordinator had participated in this program. In addition to the distribution of home goods for KITS workers, the NSS Committee had distributed some home goods in the town of Markapur for poor families.

# Gallery of the program:

PRINCIPAL PRINCIPAL

KRISHNA CHARTANYA INSTITUTE
OF TECHNOLOGY & SCIENCES
Devarajugattu (Village)
Peddaraveedu Mdl, Prakasam Dt. A.P.

Devarajugattu (Post), Peddaraveedu (Mandal), Prakasam Dist. - 523 320. (Approved by A.I.C.T.E., New Delhi, & Affiliated to JNTUK, Kakinada) **NAAC ACCREDITED INSTITUTION** 