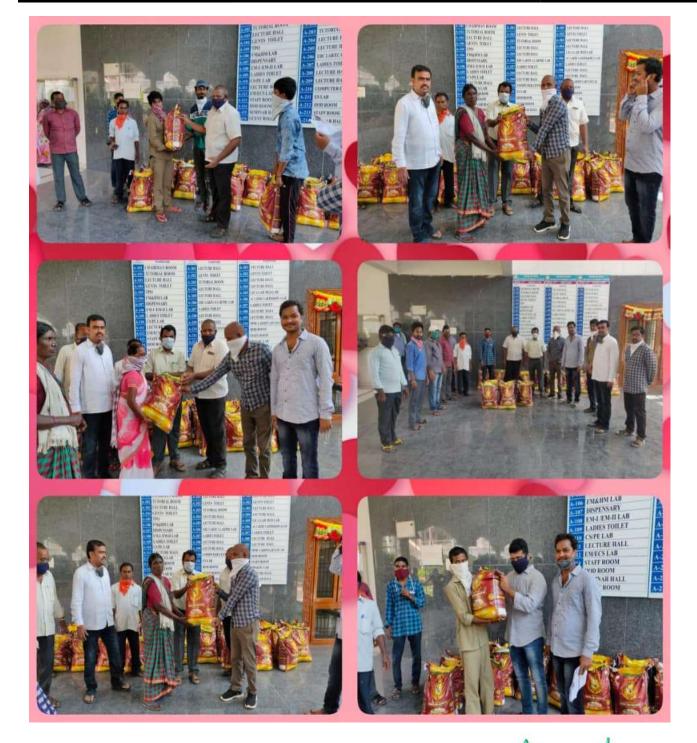

# A REPORT ON NSS ACTIVITY- DISTRIBUTION OF HOME GOODS TO KITS WORKERS

# A REPORT ON NSS ACTIVITY- DISTRIBUTION OF HOME GOODS TO KITS WORKERS

LOCATION: Krishna Chaitanya Institution of Technology & Sciences, Markapur

**Number of Participants: 10** 

**Date**: 06-07-2020

Academic Year: 2020-2021

Due to this pandemic situation - NSS committee and Krishna Chaitanya Institute of Technology & Sciences, Management- had decided to give their housing goods for KITS working people who are unable to pay for their basic needs. NSS Committee and KITS management had arranged all the basic goods like Rice bags, oil packets, millets and had distributed for the working people.

Dr.V. Krishna Reddy – Principal (KITS), all department HOD's and teaching staff, NSS Co-ordinator had participated in this program. In addition to the distribution of home goods for KITS workers, the NSS Committee had distributed some home goods in the town of Markapur for poor families.

# Gallery of the program:

PRINCIPAL PRINCIPAL

KRISHNA CHARTANYA INSTITUTE
OF TECHNOLOGY & SCIENCES
Devarajugattu (Village)
Peddaraveedu Mdl, Prakasam Dt. A.P.

Devarajugattu (Post), Peddaraveedu (Mandal), Prakasam Dist. - 523 320. (Approved by A.I.C.T.E., New Delhi, & Affiliated to JNTUK, Kakinada) **NAAC ACCREDITED INSTITUTION** 