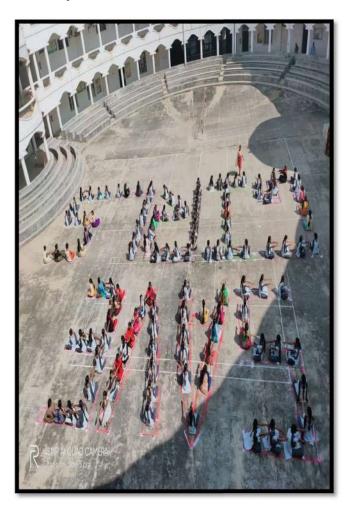

# **Gallery of the Event:**

**GARLANDING FREEDOM FIGHTERS** 

**HOISTING FLAG** 

Devarajugattu (Post) , Peddaraveedu (Mandal), Prakasam Dist. - 523 320. (Approved by A.I.C.T.E., New Delhi, & Affiliated to JNTUK, Kakinada) NAAC ACCREDITED INSTITUTION

ASSEMBLED IN GARDEN

PRINCIPAL

KRISHNA CHAITANYA INSTITUTE
OF TECHNOLOGY & SCIENCES

Devarajugattu (Village) Peddaraveedu Mdl, Prakasam Dt. A.P.

KRISHNACHAITANYA INSTITUTE OF TECHNOLOGY & SCIENCES

(An ISO 9001:2008 Certified & AICTE Approved Institution, Affiliated to INTUK-Kakinada)