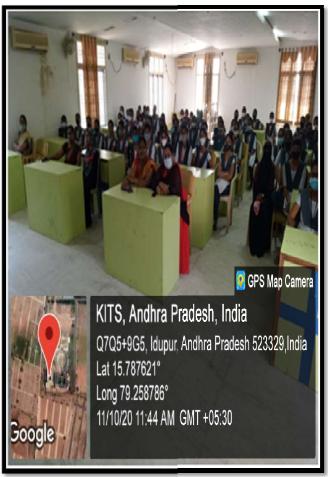

# A REPORT ON NSS ACTIVITY- DISTRIBUTION OF HOME GOODS TO KITS WORKERS

LOCATION: Krishna Chaitanya Institution of Technology & Sciences, Markapur

**Number of Participants: 10** 

**Date**: 06-07-2020

Academic Year: 2020-2021

Due to this pandemic situation - NSS committee and Krishna Chaitanya Institute of Technology & Sciences, Management- had decided to give their housing goods for KITS working people who are unable to pay for their basic needs. NSS Committee and KITS management had arranged all the basic goods like Rice bags, oil packets, millets and had distributed for the working people.

Dr.V. Krishna Reddy – Principal (KITS), all department HOD's and teaching staff, NSS Co-ordinator had participated in this program. In addition to the distribution of home goods for KITS workers, the NSS Committee had distributed some home goods in the town of Markapur for poor families.