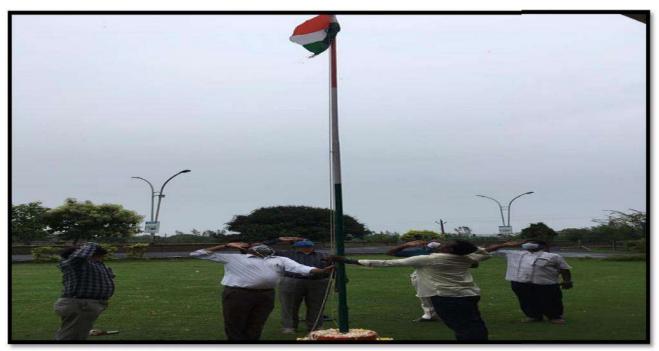

In the event of Independence day, NSS Volunteers organized a program in KITS college. All the faculty and students assembled in the Garden. The Secretary and Correspondent Dr. A. Krishna Chaitanya, The Principal – Dr. V.Krishna Reddy Dr.A. Ranganayakulu – Vice Principal, B.Prabhakar – A.O., P.V. Anil Kumar- NSS Coordinator and all the department of HOD's garlanded the portrait of Mahatma Gandhi and Jawaharlal Nehru and Paid tributes to them. Then Dr. A. Krishna Chaithanya had hoisted the flag . Initiating with national song- Vandemataram , A.Krishna Chaitanya ,Secretary & Correspondant of KITS college had addressed about the importance of Independence, sacrifices of our freedom fighters. After that Principal , Vice Principal, A.O , had delivered their speeches in the event regarding to Independence Day.

# **Gallery of the Event:**

**GARLANDING FREEDOM FIGHTERS** 

**HOISTING FLAG** 

Devarajugattu (Post) , Peddaraveedu (Mandal), Prakasam Dist. - 523 320. (Approved by A.I.C.T.E., New Delhi, & Affiliated to JNTUK, Kakinada) NAAC ACCREDITED INSTITUTION

ASSEMBLED IN GARDEN

PRINCIPAL

KRISHNA CHAITANYA INSTITUTE
OF TECHNOLOGY & SCIENCES

Devarajugattu (Village) Peddaraveedu Mdl, Prakasam Dt. A.P.

KRISHNACHAITANYA INSTITUTE OF TECHNOLOGY & SCIENCES

(An ISO 9001:2008 Certified & AICTE Approved Institution, Affiliated to INTUK-Kakinada)