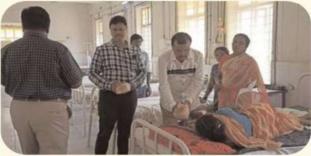

# NSS ACTIVITY- DISTRIBUTION OF HOME GOODS TO KITS WORKERS

The COVID-19 pandemic may have brought many changes to how you live your life, and with it, at times, uncertainty, altered daily routines, financial pressures and social isolation. Subsequently, India became the third-worst affected country worldwide. From school, college's closures to devastated industries and millions of jobs lost – the social and economic costs of the pandemic are many and varied. Covid-19 is threatening to widen inequalities everywhere, undermine progress on global poverty and clean energy, and more. Due to lockdowns and social distancing measures, people have lost jobs and livelihoods, leaving them unable to pay for housing and food.

Due to this pandemic situation - NSS committee and Krishna Chaitanya Institute of Technology & Sciences, Management- had decided to give their housing goods for KITS working people who are unable to pay for their basic needs. NSS Committee and KITS management had arranged all the basic goods like Rice bags, oil packets, millets and had distributed for the working people.

Dr.V. Krishna Reddy – Principal (KITS), all department HOD's and teaching staff, NSS Co-ordinator had participated in this program. In addition to the distribution of home goods for KITS workers, the NSS Committee had distributed some home goods in the town of Markapur for poor families.