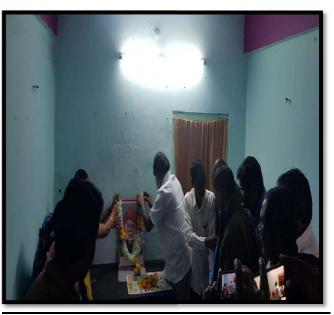

Due to this pandemic situation - NSS committee and Krishna Chaitanya Institute of Technology & Sciences, Management- had decided to give their housing goods for KITS working people who are unable to pay for their basic needs. NSS Committee and KITS management had arranged all the basic goods like Rice bags, oil packets, millets and had distributed for the working people.

Dr.V. Krishna Reddy – Principal (KITS), all department HOD's and teaching staff, NSS Co-ordinator had participated in this program. In addition to the distribution of home goods for KITS workers, the NSS Committee had distributed some home goods in the town of Markapur for poor families.

# Gallery of the program:

PRINCIPAL PRINCIPAL

KRISHNA CHARTANYA INSTITUTE
OF TECHNOLOGY & SCIENCES
Devarajugattu (Village)
Peddaraveedu Mdl, Prakasam Dt. A.P.

Devarajugattu (Post), Peddaraveedu (Mandal), Prakasam Dist. - 523 320. (Approved by A.I.C.T.E., New Delhi, & Affiliated to JNTUK, Kakinada) **NAAC ACCREDITED INSTITUTION** 