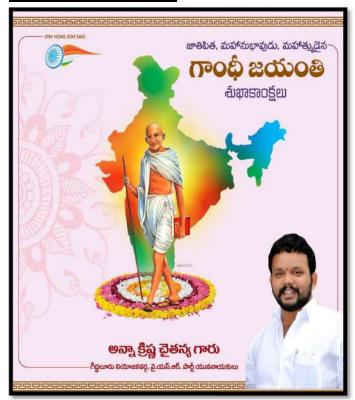

three national holidays of India. The UN General Assembly announced on 15 June 2007 that it adopted a resolution which declared that 2 October will be celebrated as the International Day of Non-Violence as he was a non-violent freedom fighter. He is also known as the "Father of The Nation" and this title was given to him by Netaji Subhash Chandra Bose for his relentless struggles for independence.

Behalf of this, Principal – Dr. V.Krishna Reddy, Dr.A. Ranganayakulu – Vice Principal, B.Prabhakar – A.O., P.V. Anil Kumar- NSS Coordinator and all the department of HOD's are present in the Event. The event is carried out by NSS Coordinator Anil Kumar and his Team. During the event principal had garlanded the portrait of the Mahatma Gandhi and paid tributes to him.

#### Gallery of the event:





GARLANDING THE PORTRAIT OF MAHATMA GANDHI ON 01-08-2020

PRINCIPAL
PRINCIPAL
KRISHNA CHAITANYA INSTITUTE
OF TECHNOLOGY & SCIENCES
Devarajugattu (Village)
Peddaraveedu Mdl, Prakasam Dt. A.P.



Devarajugattu (Post), Peddaraveedu (Mandal), Prakasam Dist. - 523 320. (Approved by A.I.C.T.E., New Delhi, & Affiliated to JNTUK, Kakinada) **NAAC ACCREDITED INSTITUTION** 



#### Newspaper clippings





**Local News Paper** 

PRINCIPAL

PRINCIPAL

KRISHNA CHAITANYA INSTITUTE OF TECHNOLOGY & SCIENCES Devarajugattu (Village) Peddaraveedu Mdl, Prakasam Dt. A.P.

## **COMMITTEE MEMBERS:**

| S.NO | NAME               | DESIGNATION &             | STATUS         |
|------|--------------------|---------------------------|----------------|
|      |                    | DEPARTMENT                |