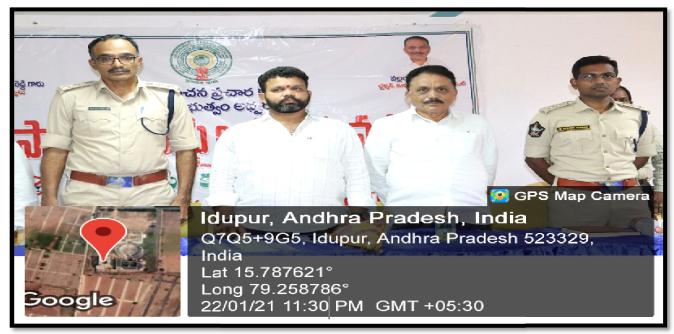

# KRISHNA CHAITANYA INSTITUTE OF TECHNOLOGY & SCIENCES

Devarajugattu (Post) , Peddaraveedu (Mandal), Prakasam Dist. - 523 320. (Approved by A.I.C.T.E., New Delhi, & Affiliated to JNTUK, Kakinada) NAAC ACCREDITED INSTITUTION

# Gallery of the program:

PRINCIPAL PRINCIPAL

KRISHNA CHARTANYA INSTITUTE
OF TECHNOLOGY & SCIENCES
Devarajugattu (Village)
Peddaraveedu Mdl, Prakasam Dt. A.P.

Devarajugattu (Post), Peddaraveedu (Mandal), Prakasam Dist. - 523 320. (Approved by A.I.C.T.E., New Delhi, & Affiliated to JNTUK, Kakinada) **NAAC ACCREDITED INSTITUTION** 