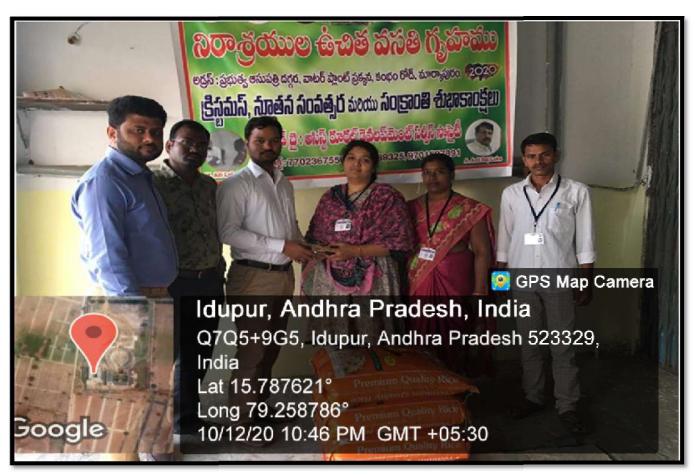

# NSS ACTIVITY- DISTRIBUTION OF HOME GOODS TO KITS WORKERS

The COVID-19 pandemic may have brought many changes to how you live your life, and with it, at times, uncertainty, altered daily routines, financial pressures and social isolation. Subsequently, India became the third-worst affected country worldwide. From school, college's closures to devastated industries and millions of jobs lost – the social and economic costs of the pandemic are many and varied. Covid-19 is threatening to widen inequalities everywhere, undermine progress on global poverty and clean energy, and more. Due to lockdowns and social distancing measures, people have lost jobs and livelihoods, leaving them unable to pay for housing and food.

Due to this pandemic situation - NSS committee and Krishna Chaitanya Institute of Technology & Sciences, Management- had decided to give their housing goods for KITS working people who are unable to pay for their basic needs. NSS Committee and KITS management had arranged all the basic goods like Rice bags, oil packets, millets and had distributed for the working people.

Dr.V. Krishna Reddy – Principal (KITS), all department HOD's and teaching staff, NSS Co-ordinator had participated in this program. In addition to the distribution of home goods for KITS workers, the NSS Committee had distributed some home goods in the town of Markapur for poor families.