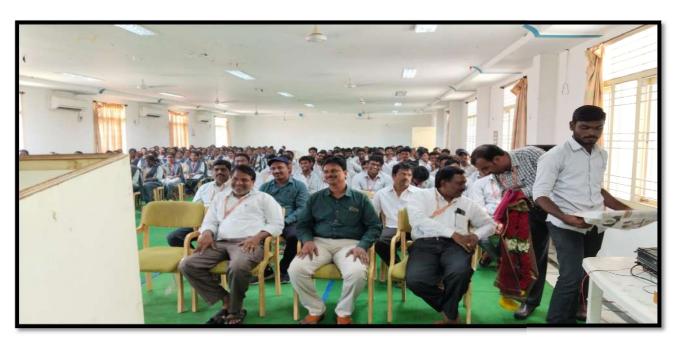

# A REPORT ON 74<sup>TH</sup> INDEPENDENCE DAY

# A REPORT ON **74**<sup>TH</sup> **INDEPENDENCE DAY**

LOCATION: Krishna Chaitanya Institution of Technology & Sciences, Markapur

**Number of Participants**: 350

**Date**: 15-08-2020

Academic Year: 2020-2021

In the event of Independence day, NSS Volunteers organized a program in KITS college. All the faculty and students assembled in the Garden. The Secretary and Correspondent Dr. A. Krishna Chaitanya, The Principal – Dr. V.Krishna Reddy Dr.A. Ranganayakulu – Vice Principal, B.Prabhakar – A.O., P.V. Anil Kumar- NSS Coordinator and all the department of HOD's garlanded the portrait of Mahatma Gandhi and Jawaharlal Nehru and Paid tributes to them. Then Dr. A. Krishna Chaithanya had hoisted the flag . Initiating with national song- Vandemataram , A.Krishna Chaitanya ,Secretary & Correspondant of KITS college had addressed about the importance of Independence, sacrifices of our freedom fighters. After that Principal , Vice Principal, A.O , had delivered their speeches in the event regarding to Independence Day.

After the delivery of their speeches, students had performed a dance on patriotic national songs, drama on equality – everyone is equal in front of nation. At the end of event NSS committee had arranged a prize distribution for toppers in each department and followed with breakfast in the central block