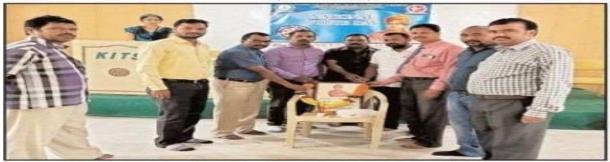

# NSS ACTIVITY- DISTRIBUTION OF HOME GOODS TO KITS WORKERS

The COVID-19 pandemic may have brought many changes to how you live your life, and with it, at times, uncertainty, altered daily routines, financial pressures and social isolation. Subsequently, India became the third-worst affected country worldwide. From school, college's closures to devastated industries and millions of jobs lost – the social and economic costs of the pandemic are many and varied. Covid-19 is threatening to widen inequalities everywhere, undermine progress on global poverty and clean energy, and more. Due to lockdowns and social distancing measures, people have lost jobs and livelihoods, leaving them unable to pay for housing and food.

Due to this pandemic situation - NSS committee and Krishna Chaitanya Institute of Technology & Sciences, Management- had decided to give their housing goods for KITS working people who are unable to pay for their basic needs. NSS Committee and KITS management had arranged all the basic goods like Rice bags, oil packets, millets and had distributed for the working people.

Dr.V. Krishna Reddy – Principal (KITS), all department HOD's and teaching staff, NSS Co-ordinator had participated in this program. In addition to the distribution of home goods for KITS workers, the NSS Committee had distributed some home goods in the town of Markapur for poor families.