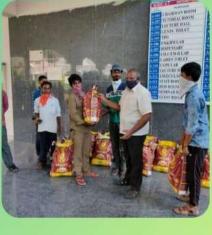

# NSS ACTIVITY- DISTRIBUTION OF HOME GOODS TO KITS WORKERS

The COVID-19 pandemic may have brought many changes to how you live your life, and with it, at times, uncertainty, altered daily routines, financial pressures and social isolation. Subsequently, India became the third-worst affected country worldwide. From school, college's closures to devastated industries and millions of jobs lost – the social and economic costs of the pandemic are many and varied. Covid-19 is threatening to widen inequalities everywhere, undermine progress on global poverty and clean energy, and more. Due to lockdowns and social distancing measures, people have lost jobs and livelihoods, leaving them unable to pay for housing and food.

Due to this pandemic situation - NSS committee and Krishna Chaitanya Institute of Technology & Sciences, Management- had decided to give their housing goods for KITS working people who are unable to pay for their basic needs. NSS Committee and KITS management had arranged all the basic goods like Rice bags, oil packets, millets and had distributed for the working people.

Dr.V. Krishna Reddy – Principal (KITS), all department HOD's and teaching staff, NSS Co-ordinator had participated in this program. In addition to the distribution of home goods for KITS workers, the NSS Committee had distributed some home goods in the town of Markapur for poor families.