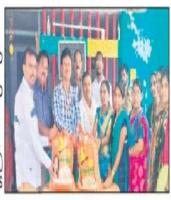

# **74**<sup>TH</sup> INDEPENDENCE DAY

Independence Day commemorates independence from British colonial rule. As a result, Independence Day celebrates the birth of a new nation. In India, Independence Day falls on August 15th every year. Independence Day (15th day of August) is marked every year, and for some people, it is just another public holiday. There are many reasons why this day is important and celebrated as a national event.1. Freedom 2. Celebrate nationhood 3. History 4. Remembrance 5. Patriotic Duties 6. Honor the freedom activists 7. Uniqueness.

In the event of Independence day, NSS Volunteers organized a program in KITS college. All the faculty and students assembled in the Garden. The Secretary and Correspondent Dr. A. Krishna Chaitanya, The Principal – Dr. V.Krishna Reddy Dr.A. Ranganayakulu – Vice Principal, B.Prabhakar – A.O., P.V. Anil Kumar- NSS Coordinator and all the department of HOD's garlanded the portrait of Mahatma Gandhi and Jawaharlal Nehru and Paid tributes to them. Then Dr. A. Krishna Chaithanya had hoisted the flag . Initiating with national song- Vandemataram , A.Krishna Chaitanya ,Secretary & Correspondant of KITS college had addressed about the importance of Independence, sacrifices of our freedom fighters. After that Principal , Vice Principal, A.O , had delivered their speeches in the event regarding to Independence Day.

After the delivery of their speeches, students had performed a dance on patriotic national songs, drama on equality – everyone is equal in front of nation. At the end of event NSS committee had arranged a prize distribution for toppers in each department and followed with breakfast in the central block