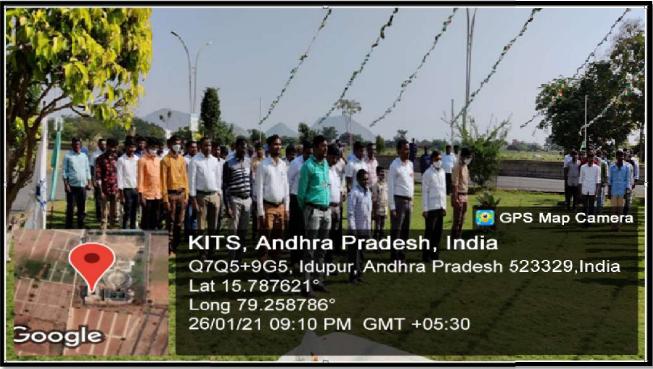

# **Gallery of the Event:**

**GARLANDING FREEDOM FIGHTERS** 

**HOISTING FLAG** 

Devarajugattu (Post) , Peddaraveedu (Mandal), Prakasam Dist. - 523 320. (Approved by A.I.C.T.E., New Delhi, & Affiliated to JNTUK, Kakinada) NAAC ACCREDITED INSTITUTION

ASSEMBLED IN GARDEN

PRINCIPAL

KRISHNA CHAITANYA INSTITUTE
OF TECHNOLOGY & SCIENCES

Devarajugattu (Village) Peddaraveedu Mdl, Prakasam Dt. A.P.

KRISHNACHAITANYA INSTITUTE OF TECHNOLOGY & SCIENCES

(An ISO 9001:2008 Certified & AICTE Approved Institution, Affiliated to INTUK-Kakinada)