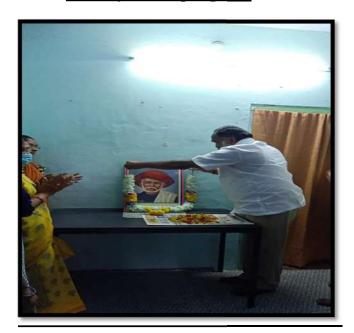

In the event of Independence day, NSS Volunteers organized a program in KITS college. All the faculty and students assembled in the Garden. The Secretary and Correspondent Dr. A. Krishna Chaitanya, The Principal – Dr. V.Krishna Reddy Dr.A. Ranganayakulu – Vice Principal, B.Prabhakar – A.O., P.V. Anil Kumar- NSS Coordinator and all the department of HOD's garlanded the portrait of Mahatma Gandhi and Jawaharlal Nehru and Paid tributes to them. Then Dr. A. Krishna Chaithanya had hoisted the flag . Initiating with national song- Vandemataram , A.Krishna Chaitanya ,Secretary & Correspondant of KITS college had addressed about the importance of Independence, sacrifices of our freedom fighters. After that Principal , Vice Principal, A.O , had delivered their speeches in the event regarding to Independence Day.

# **Gallery of the Event:**

**GARLANDING FREEDOM FIGHTERS** 

**HOISTING FLAG** 

Devarajugattu (Post) , Peddaraveedu (Mandal), Prakasam Dist. - 523 320. (Approved by A.I.C.T.E., New Delhi, & Affiliated to JNTUK, Kakinada) NAAC ACCREDITED INSTITUTION