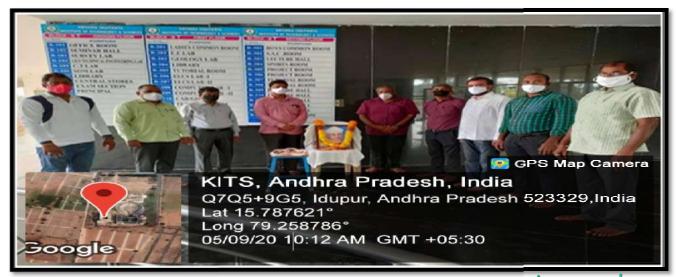

P. V. Aud NSS COORDINATOR

Devarajugattu (Post), Peddaraveedu (Mandal), Prakasam Dist. - 523 320. (Approved by A.I.C.T.E., New Delhi, & Affiliated to JNTUK, Kakinada) **NAAC ACCREDITED INSTITUTION** 

# A REPORT ON NSS ACTIVITY- DISTRIBUTION OF HOME GOODS TO KITS WORKERS

# A REPORT ON NSS ACTIVITY- DISTRIBUTION OF HOME GOODS TO KITS WORKERS

LOCATION: Krishna Chaitanya Institution of Technology & Sciences, Markapur

**Number of Participants: 10** 

**Date**: 06-07-2020

Academic Year: 2020-2021