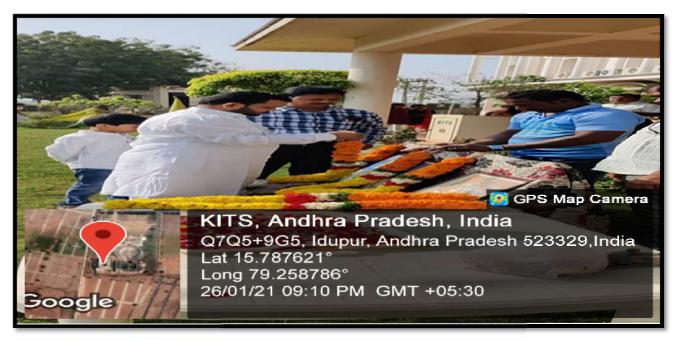

# **Gallery of the Event:**

**GARLANDING FREEDOM FIGHTERS** 

**HOISTING FLAG** 

Devarajugattu (Post) , Peddaraveedu (Mandal), Prakasam Dist. - 523 320. (Approved by A.I.C.T.E., New Delhi, & Affiliated to JNTUK, Kakinada) NAAC ACCREDITED INSTITUTION

ASSEMBLED IN GARDEN

PRINCIPAL

KRISHNA CHAITANYA INSTITUTE
OF TECHNOLOGY & SCIENCES

Devarajugattu (Village) Peddaraveedu Mdl, Prakasam Dt. A.P.

KRISHNACHAITANYA INSTITUTE OF TECHNOLOGY & SCIENCES

(An ISO 9001:2008 Certified & AICTE Approved Institution, Affiliated to INTUK-Kakinada)