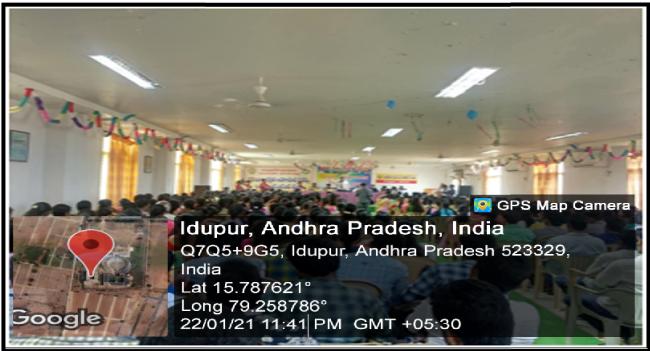

# KRISHNA CHAITANYA INSTITUTE OF TECHNOLOGY & SCIENCES

Devarajugattu (Post) , Peddaraveedu (Mandal), Prakasam Dist. - 523 320. (Approved by A.I.C.T.E., New Delhi, & Affiliated to JNTUK, Kakinada) NAAC ACCREDITED INSTITUTION

# Gallery of the program:

PRINCIPAL PRINCIPAL

KRISHNA CHARTANYA INSTITUTE
OF TECHNOLOGY & SCIENCES
Devarajugattu (Village)
Peddaraveedu Mdl, Prakasam Dt. A.P.

Devarajugattu (Post), Peddaraveedu (Mandal), Prakasam Dist. - 523 320. (Approved by A.I.C.T.E., New Delhi, & Affiliated to JNTUK, Kakinada) **NAAC ACCREDITED INSTITUTION** 