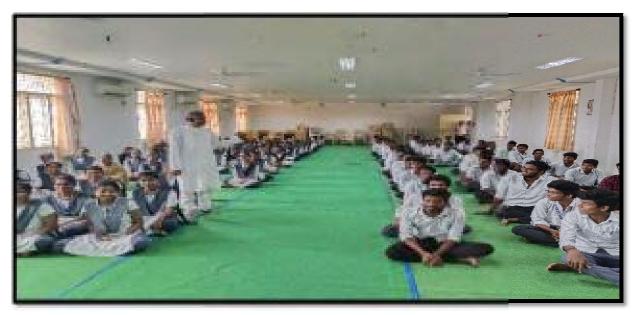

In the eve of Teachers Day, NSS Volunteers organized a program in Krishna Chaitanya Institution of Technology & Sciences, Markapur at APJ Abdul Kalam seminar hall. The entire Faculty and the students assembled in the seminar hall. The Principal - Dr. V.Krishna Reddy, Dr. A. Ranganayakulu – Vice Principal, B. Prabhakar- A.O., P.V. Anil kumar- NSS co-ordinator and all the department of HOD's garlanded the portrait of Sarvapalli Radhakrishnan and paid tributes to him. Then faculty and the students participated in the cake cutting ceremony. The students honored the faculty members with great respect.

## **Gallery of the Event:**

GARLANDING THE POTRAIT OF SARVEPALLI RADHA KRISHNAN ON 05/09/2021

PRINCIPAL

PRINCIPAL

KRISHNA CHAITANYA INSTITUTE

OF TECHNOLOGY & SCIENCES

Devarajugattu (Village)

Peddaraveedu Mdl, Prakasam Dt. A.P.