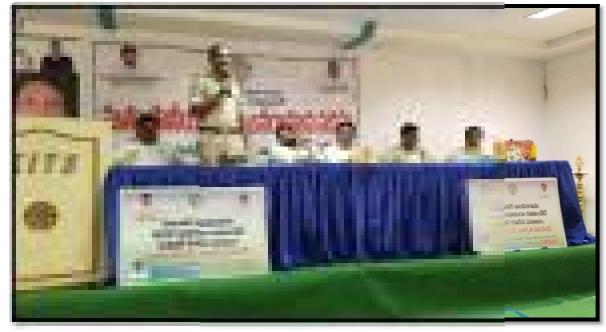

## **Gallery of the Event:**

GARLANDING THE POTRAIT OF SARVEPALLI RADHA KRISHNAN ON 05/09/2021

PRINCIPAL

PRINCIPAL

KRISHNA CHAITANYA INSTITUTE

OF TECHNOLOGY & SCIENCES

Devarajugattu (Village)

Peddaraveedu Mdl, Prakasam Dt. A.P.

In the eve of Teachers Day, NSS Volunteers organized a program in Krishna Chaitanya Institution of Technology & Sciences, Markapur at APJ Abdul Kalam seminar hall. The entire Faculty and the students assembled in the seminar hall. The Principal - Dr. V.Krishna Reddy, Dr. A. Ranganayakulu – Vice Principal, B. Prabhakar- A.O., P.V. Anil kumar- NSS co-ordinator and all the department of HOD's garlanded the portrait of Sarvapalli Radhakrishnan and paid tributes to him. Then faculty and the students participated in the cake cutting ceremony. The students honored the faculty members with great respect.