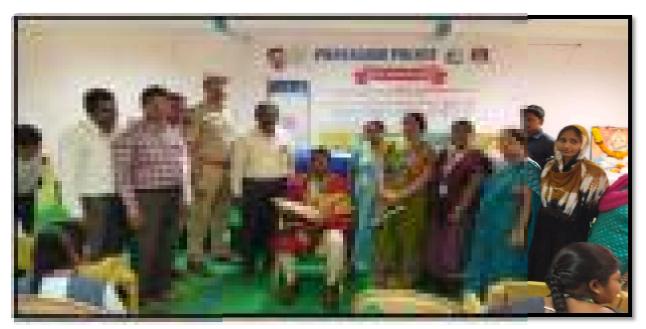

### TEACHERS DAY CELEBRATION

PRINCIPAL
PRINCIPAL
KRISHNA CHARANYA INSTITUTE
OF TECHNOLOGY & SCIENCES
Devarajugattu (Village)
Peddaraveedu Mdl, Prakasam Dt. A.P.

Devarajugattu (Post), Peddaraveedu (Mandal), Prakasam Dist. - 523 320. (Approved by A.I.C.T.E., New Delhi, & Affiliated to JNTUK, Kakinada)