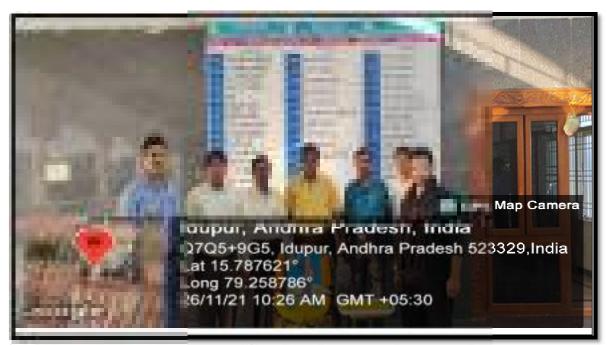

In the eve of Teachers Day, NSS Volunteers organized a program in Krishna Chaitanya Institution of Technology & Sciences, Markapur at APJ Abdul Kalam seminar hall. The entire Faculty and the students assembled in the seminar hall. The Principal - Dr. V.Krishna Reddy, Dr. A. Ranganayakulu – Vice Principal, B. Prabhakar- A.O., P.V. Anil kumar- NSS co-ordinator and all the department of HOD's garlanded the portrait of Sarvapalli Radhakrishnan and paid tributes to him. Then faculty and the students participated in the cake cutting ceremony. The students honored the faculty members with great respect.

## **Gallery of the Event:**

GARLANDING THE POTRAIT OF SARVEPALLI RADHA KRISHNAN ON 05/09/2021

PRINCIPAL

PRINCIPAL

KRISHNA CHAITANYA INSTITUTE

OF TECHNOLOGY & SCIENCES

Devarajugattu (Village)

Peddaraveedu Mdl, Prakasam Dt. A.P.