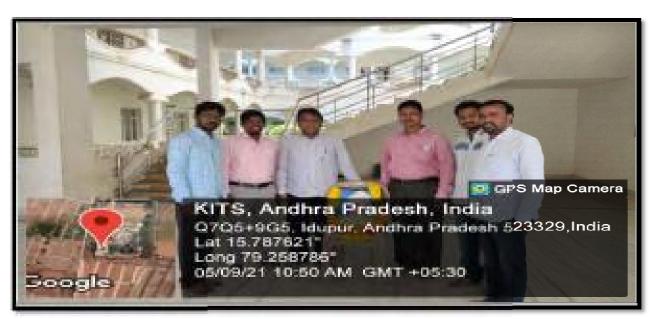

## **Gallery of the Event:**

GARLANDING THE POTRAIT OF SARVEPALLI RADHA KRISHNAN ON 05/09/2021

PRINCIPAL

PRINCIPAL

KRISHNA CHAITANYA INSTITUTE

OF TECHNOLOGY & SCIENCES

Devarajugattu (Village)

Peddaraveedu Mdl, Prakasam Dt. A.P.

In the eve of Teachers Day, NSS Volunteers organized a program in Krishna Chaitanya Institution of Technology & Sciences, Markapur at APJ Abdul Kalam seminar hall. The entire Faculty and the students assembled in the seminar hall. The Principal - Dr. V.Krishna Reddy, Dr. A. Ranganayakulu – Vice Principal, B. Prabhakar- A.O., P.V. Anil kumar- NSS co-ordinator and all the department of HOD's garlanded the portrait of Sarvapalli Radhakrishnan and paid tributes to him. Then faculty and the students participated in the cake cutting ceremony. The students honored the faculty members with great respect.