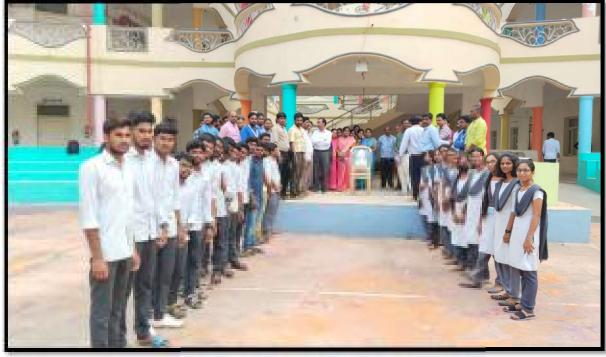

In the eve of Teachers Day, NSS Volunteers organized a program in Krishna Chaitanya Institution of Technology & Sciences, Markapur at APJ Abdul Kalam seminar hall. The entire Faculty and the students assembled in the seminar hall. The Principal - Dr. V.Krishna Reddy, Dr. A. Ranganayakulu – Vice Principal, B. Prabhakar- A.O., P.V. Anil kumar- NSS co-ordinator and all the department of HOD's garlanded the portrait of Sarvapalli Radhakrishnan and paid tributes to him. Then faculty and the students participated in the cake cutting ceremony. The students honored the faculty members with great respect.

### TEACHERS DAY CELEBRATION

PRINCIPAL
PRINCIPAL
KRISHNA CHARANYA INSTITUTE
OF TECHNOLOGY & SCIENCES
Devarajugattu (Village)
Peddaraveedu Mdl, Prakasam Dt. A.P.

Devarajugattu (Post), Peddaraveedu (Mandal), Prakasam Dist. - 523 320. (Approved by A.I.C.T.E., New Delhi, & Affiliated to JNTUK, Kakinada)