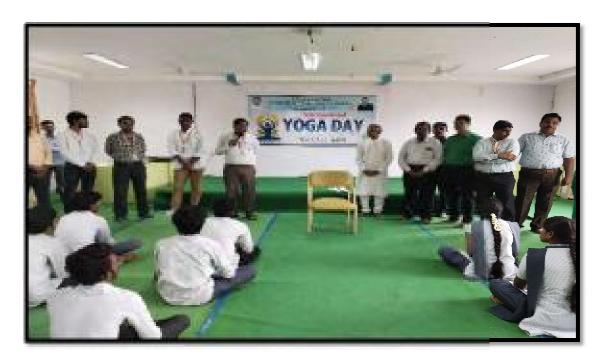

a very easy pose, is a cross-legged sitting asana in hatha yoga, occasionally used for meditation in both Buddhism and Hinduism. Alasana, Paschimott anasana, Bhujangasana, Naukasana, Trikonasana, Vrikshasana.

Dr.V.Krishna Reddy-Principal (KITS), Dr. A. Ranganayakulu – Vice Principal, B. Prabhakar- A.O., NSS Co-ordinator, all the department of HOD's, all Staff and around 300 students were present during this program.

PRINCIPAL
PRINCIPAL
KRISHNA CHAITANYA INSTITUTE
OF TECHNOLOGY & SCIENCES
Devarajugattu (Village)
Peddaraveedu Mdl, Prakasam Dt. A.P.

Devarajugattu (Post), Peddaraveedu (Mandal), Prakasam Dist. - 523 320. (Approved by A.I.C.T.E., New Delhi, & Affiliated to JNTUK, Kakinada)

NAAC ACCREDITED INSTITUTION



## **Gallery of the Event & News paper Clippings:**



Yoga day poster



Introduction of Sri. Venkateshwarlu Guru ji

PRINCIPAL

PRINCIPAL

KRISHNA CHATANYA INSTITUTE

OF TECHNOLOGY & SCIENCES

Devarajugattu (Village)

Peddaraveedu Mdl, Prakasam Dt. A.P.



Devarajugattu (Post), Peddaraveedu (Mandal), Prakasam Dist. - 523 320. (Approved by A.I.C.T.E., New Delhi, & Affiliated to JNTUK, Kakinada)

NAAC ACCREDITED INSTITUTION





**Students Participated In Yoga Day** 

కార్యక్రమంలో పాల్గొన్నారు. స్థానిక కిట్స్ ఇంజనీరింగ్ కళాశాలలో జరిగిన యోగాడే కార్యక్రమంలో కళాశాల కరస్పాండెంట్ అన్నా (క్రిష్టచైతన్య మాట్లాడుతూ మానసిక ఒత్తిడిని దూరం చేయడమే కాకుండా నూతన ఉత్తేజాన్ని, శక్తిని ఆలోచనా తీరు యోగా చేయడం ద్వారా మెరుగుపడు తుందని అన్నారు. ఈ కార్యక్రమంలో కళాశాల (పిన్సిపాల్ డాక్టర్ వి (కిష్మారెడ్డి, ఏఓ బి జనార్గన్, (ప్లోగాం కో ఆర్టినేటర్ అనిల్కకుమార్లు పాల్గొన్నారు.

Local news