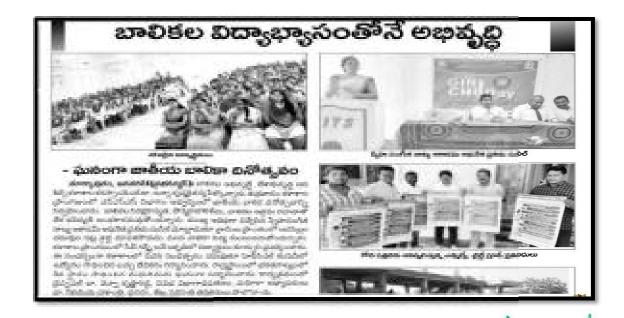

## **News paper Clippings:**

తదితరులు పాల్గొన్నారు. కిట్స్ కళాశాలలో ఉపా ధ్యాయ దినోత్సవాన్ని కరస్పాండెంట్, సెక్రటరీ అన్నా కృష్ణ చైతన్య ఆధ్వర్యలో నిర్వహించారు. ట్రిన్సిపల్ డాక్టర్ కృష్ణారెడ్డి, ఎంబీఎ కాలేజి ట్రిన్సిపల్ బీ.ట్ భాకర్, ట్రోగ్రామ్ కో ఆర్డినేటర్ పీ.అనిల్ కుమార్, ఎన్ఎస్ఎస్ కో ఆర్డినేటర్ రంజిత్ కుమార్లు పాల్గొన్నారు. వీహెచ్ఆర్ కళాశాలలో చైర్మన్ వెన్నా