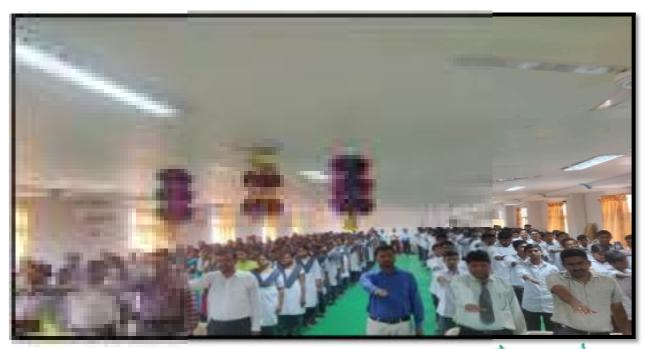

## **TEACHERS DAY**

Teachers' Day or Shikshak Divas marks the birthday of the country's first Vice President (1952–1962) who went on to become the second President of India (1962-1967), a scholar, philosopher, Bharat Ratna award, a highly-respected teacher and prolific statesman - Dr Sarvapalli Radhakrishnan, who said that "teachers should be the best minds in the country."

In the eve of Teachers Day, NSS Volunteers organized a program in Krishna Chaitanya Institution of Technology & Sciences, Markapur at APJ Abdul Kalam seminar hall. The entire Faculty and the students assembled in the seminar hall. The Principal - Dr. V.Krishna Reddy, Dr. A. Ranganayakulu – Vice Principal, B. Prabhakar- A.O., P.V. Anil kumar- NSS co-ordinator and all the department of HOD's garlanded the portrait of Sarvapalli Radhakrishnan and paid tributes to him. Then faculty and the students participated in the cake cutting ceremony. The students honored the faculty members with great respect.