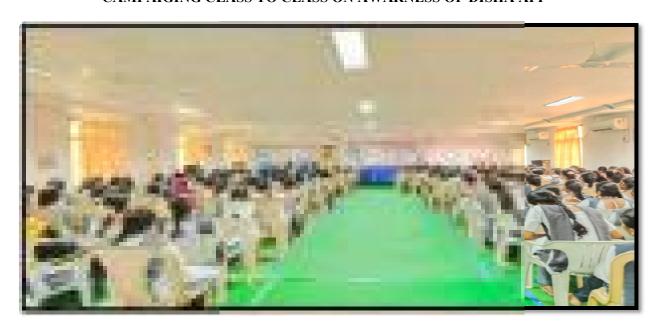

## **Gallery of the Event:**

GARLANDING THE POTRAIT OF SARVEPALLI RADHA KRISHNAN ON 05/09/2021

PRINCIPAL

PRINCIPAL

KRISHNA CHAITANYA INSTITUTE

OF TECHNOLOGY & SCIENCES

Devarajugattu (Village)

Peddaraveedu Mdl, Prakasam Dt. A.P.

In the eve of Teachers Day, NSS Volunteers organized a program in Krishna Chaitanya Institution of Technology & Sciences, Markapur at APJ Abdul Kalam seminar hall. The entire Faculty and the students assembled in the seminar hall. The Principal - Dr. V.Krishna Reddy, Dr. A. Ranganayakulu – Vice Principal, B. Prabhakar- A.O., P.V. Anil kumar- NSS co-ordinator and all the department of HOD's garlanded the portrait of Sarvapalli Radhakrishnan and paid tributes to him. Then faculty and the students participated in the cake cutting ceremony. The students honored the faculty members with great respect.