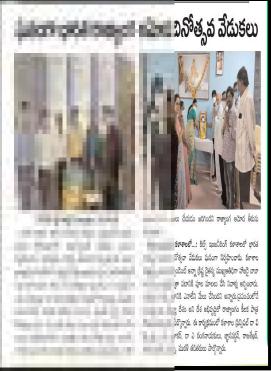

## **News paper Clippings:**

తదితరులు పాల్గొన్నారు. కిట్స్ కళాశాలలో ఉపా ధ్యాయ దినోత్సవాన్ని కరస్పాండెంట్, సెక్రటరీ అన్నా కృష్ణ చైతన్య ఆధ్వర్యలో నిర్వహించారు. ట్రిన్సిపల్ డాక్టర్ కృష్ణారెడ్డి, ఎంబీఎ కాలేజి ట్రిన్సిపల్ బీ.ట్ భాకర్, ట్రోగ్రామ్ కో ఆర్డినేటర్ పీ.అనిల్ కుమార్, ఎన్ఎస్ఎస్ కో ఆర్డినేటర్ రంజిత్ కుమార్లు పాల్గొన్నారు. వీహెచ్ఆర్ కళాశాలలో చైర్మన్ వెన్నా