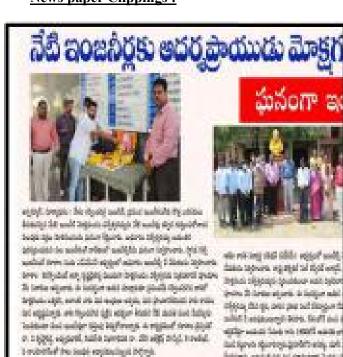

## **News paper Clippings:**

తదితరులు పాల్గొన్నారు. కిట్స్ కళాశాలలో ఉపా ధ్యాయ దినోత్సవాన్ని కరస్పాండెంట్, సెక్రటరీ అన్నా కృష్ణ చైతన్య ఆధ్వర్యలో నిర్వహించారు. ట్రిన్సిపల్ డాక్టర్ కృష్ణారెడ్డి, ఎంబీఎ కాలేజి ట్రిన్సిపల్ బీ.ట్ భాకర్, ట్రోగ్రామ్ కో ఆర్డినేటర్ పీ.అనిల్ కుమార్, ఎన్ఎస్ఎస్ కో ఆర్డినేటర్ రంజిత్ కుమార్లు పాల్గొన్నారు. వీహెచ్ఆర్ కళాశాలలో చైర్మన్ వెన్నా