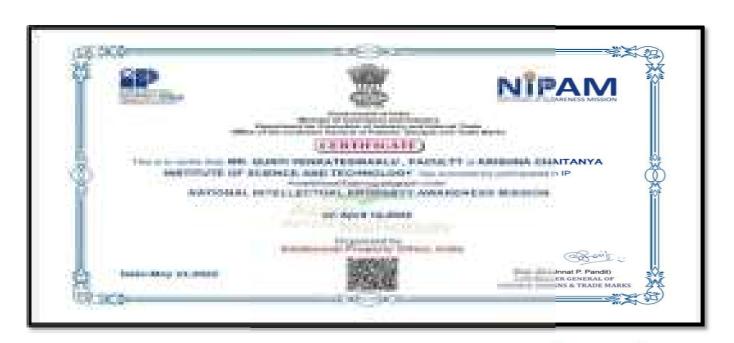

Devarajugattu (Post), Peddaraveedu (Mandal), Prakasam Dist. - 523 320. (Approved by A.I.C.T.E., New Delhi, & Affiliated to JNTUK, Kakinada)

NAAC ACCREDITED INSTITUTION