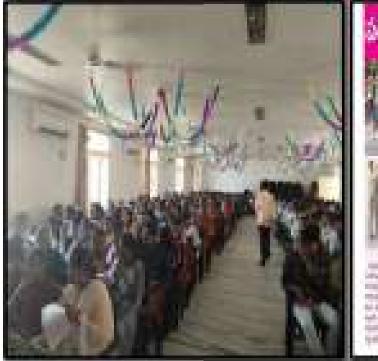

In the eve of Teachers Day, NSS Volunteers organized a program in Krishna Chaitanya Institution of Technology & Sciences, Markapur at APJ Abdul Kalam seminar hall. The entire Faculty and the students assembled in the seminar hall. The Principal - Dr. V.Krishna Reddy, Dr. A. Ranganayakulu – Vice Principal, B. Prabhakar- A.O., P.V. Anil kumar- NSS co-ordinator and all the department of HOD's garlanded the portrait of Sarvapalli Radhakrishnan and paid tributes to him. Then faculty and the students participated in the cake cutting ceremony. The students honored the faculty members with great respect.

## **Gallery of the Event:**

GARLANDING THE POTRAIT OF SARVEPALLI RADHA KRISHNAN ON 05/09/2021

PRINCIPAL

PRINCIPAL

KRISHNA CHAITANYA INSTITUTE

OF TECHNOLOGY & SCIENCES

Devarajugattu (Village)

Peddaraveedu Mdl, Prakasam Dt. A.P.