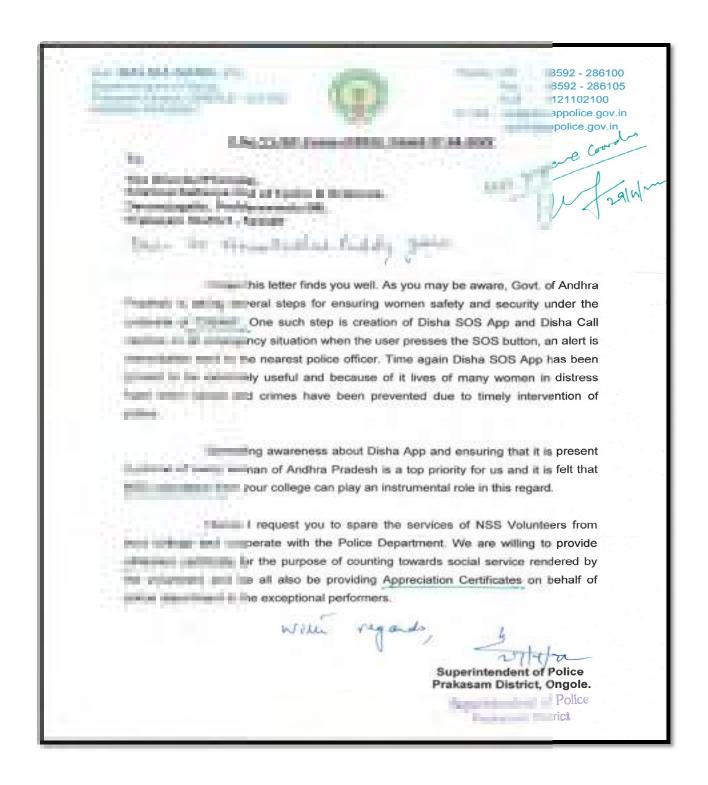

of help and safety for women and girls when faced with problems like atrocities.

Dr.Anna.Krishan Chaitanya –Secreatary & Correspondent (KITS), Dr.V.Krishna Reddy-Principal (KITS), Dr. A. Ranganayakulu – Vice Principal, B. Prabhakar- A.O., NSS co-ordinator, all the department of HOD's, all Staff and around 300 students (girls) were present during this program.

PRINCIPAL

PRINCIPAL

KRISHNA CHATANYA INSTITUTE

OF TECHNOLOGY & SCIENCES

Devarajugattu (Village)

Peddaraveedu Mdi, Prakasam Dt. A.P.

# 0

### KRISHNA CHAITANYA INSTITUTE OF TECHNOLOGY & SCIENCES

Devarajugattu (Post), Peddaraveedu (Mandal), Prakasam Dist. - 523 320. (Approved by A.I.C.T.E., New Delhi, & Affiliated to JNTUK, Kakinada)

NAAC ACCREDITED INSTITUTION



#### LETTER FROM SP- OFFICE TO CONDUCT AWARNESS ON DISHA APP



## 1

## KRISHNA CHAITANYA INSTITUTE OF TECHNOLOGY & SCIENCES

Devarajugattu (Post) , Peddaraveedu (Mandal), Prakasam Dist. - 523 320.
(Approved by A.I.C.T.E., New Delhi, & Affiliated to JNTUK, Kakinada)
NAAC ACCREDITED INSTITUTION



## **Gallery of the Event**



## CAMPAIGING CLASS TO CLASS ON AWARNESS OF DISHA APP



**PARTICIPATION OF STUDENTS** 



Devarajugattu (Post), Peddaraveedu (Mandal), Prakasam Dist. - 523 320. (Approved by A.I.C.T.E., New Delhi, & Affiliated to JNTUK, Kakinada)

NAAC ACCREDITED INSTITUTION





FECILIATING M. KISHORE BABU., D.S.P



INSTALLED IN THEIR MOBILES

PRINCIPAL

PRINCIPAL

KRISHNA CHAITANYA INSTITUTE

OF TECHNOLOGY & SCIENCES

Devarajugattu (Village)

Peddaraveedu Mdl, Prakasam Dt. A.P.

# 0

### KRISHNA CHAITANYA INSTITUTE OF TECHNOLOGY & SCIENCES