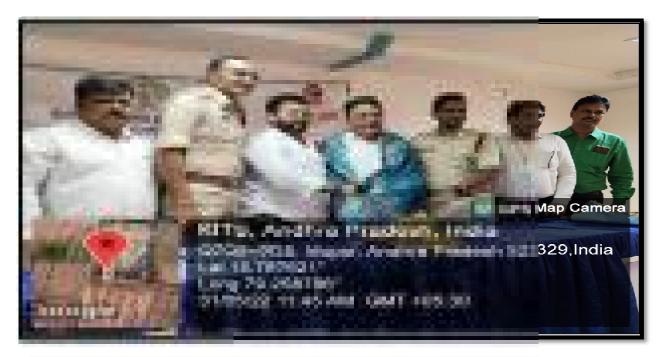

## **Gallery of the Event:**

GARLANDING THE POTRAIT OF SARVEPALLI RADHA KRISHNAN ON 05/09/2021

PRINCIPAL

PRINCIPAL

KRISHNA CHAITANYA INSTITUTE

OF TECHNOLOGY & SCIENCES

Devarajugattu (Village)

Peddaraveedu Mdl, Prakasam Dt. A.P.

In the eve of Teachers Day, NSS Volunteers organized a program in Krishna Chaitanya Institution of Technology & Sciences, Markapur at APJ Abdul Kalam seminar hall. The entire Faculty and the students assembled in the seminar hall. The Principal - Dr. V.Krishna Reddy, Dr. A. Ranganayakulu – Vice Principal, B. Prabhakar- A.O., P.V. Anil kumar- NSS co-ordinator and all the department of HOD's garlanded the portrait of Sarvapalli Radhakrishnan and paid tributes to him. Then faculty and the students participated in the cake cutting ceremony. The students honored the faculty members with great respect.