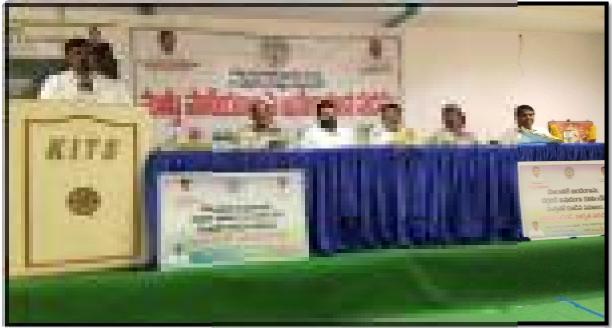

## **Gallery of the Event:**

GARLANDING THE POTRAIT OF SARVEPALLI RADHA KRISHNAN ON 05/09/2021

PRINCIPAL

PRINCIPAL

KRISHNA CHAITANYA INSTITUTE

OF TECHNOLOGY & SCIENCES

Devarajugattu (Village)

Peddaraveedu Mdl, Prakasam Dt. A.P.

In the eve of Teachers Day, NSS Volunteers organized a program in Krishna Chaitanya Institution of Technology & Sciences, Markapur at APJ Abdul Kalam seminar hall. The entire Faculty and the students assembled in the seminar hall. The Principal - Dr. V.Krishna Reddy, Dr. A. Ranganayakulu – Vice Principal, B. Prabhakar- A.O., P.V. Anil kumar- NSS co-ordinator and all the department of HOD's garlanded the portrait of Sarvapalli Radhakrishnan and paid tributes to him. Then faculty and the students participated in the cake cutting ceremony. The students honored the faculty members with great respect.