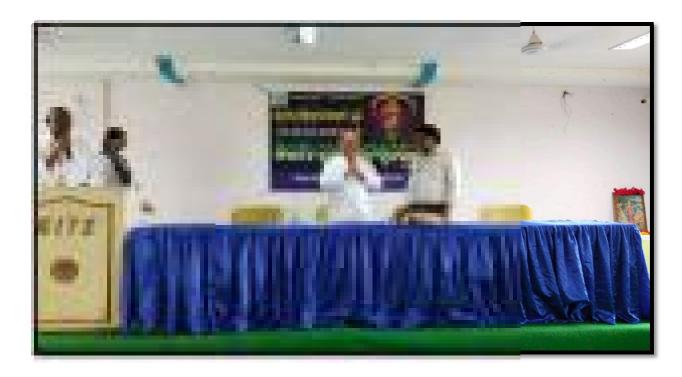

In the eve of Teachers Day, NSS Volunteers organized a program in Krishna Chaitanya Institution of Technology & Sciences, Markapur at APJ Abdul Kalam seminar hall. The entire Faculty and the students assembled in the seminar hall. The Principal - Dr. V.Krishna Reddy, Dr. A. Ranganayakulu – Vice Principal, B. Prabhakar- A.O., P.V. Anil kumar- NSS co-ordinator and all the department of HOD's garlanded the portrait of Sarvapalli Radhakrishnan and paid tributes to him. Then faculty and the students participated in the cake cutting ceremony. The students honored the faculty members with great respect.

## **Gallery of the Event:**

GARLANDING THE POTRAIT OF SARVEPALLI RADHA KRISHNAN ON 05/09/2021

PRINCIPAL

PRINCIPAL

KRISHNA CHAITANYA INSTITUTE

OF TECHNOLOGY & SCIENCES

Devarajugattu (Village)

Peddaraveedu Mdl, Prakasam Dt. A.P.