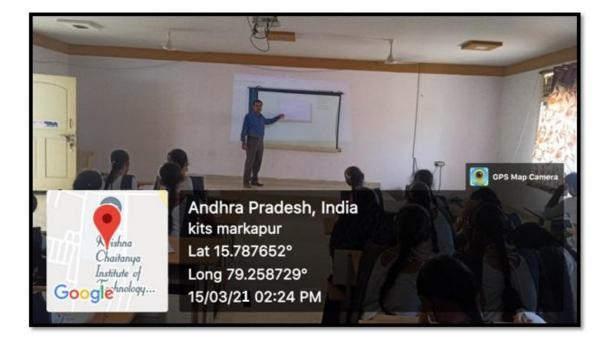

### Classrooms with ICT- Enabled facilities such as smart class

Geo-tagged photographs of class rooms with ICT enabled facilities:

# **ROOM NO : A-313**

Google

NAME OF THE CLASSROOM : A-313: IV - ECE (B) - LECTURE HALL

Andhra Pradesh, India

kits markapur Lat 15.787652° Long 79.258729°

100

16/03/21 10:26 AM