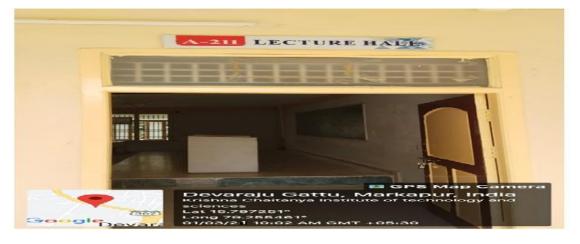

Geo-tagged photographs of class rooms with ICT enabled facilities:

## **ROOM NO : A-211**

NAME OF THE CLASSROOM : A-211: II - CSE (B) - LECTURE HALL

PRINCIPA KRISHNA CHAITANYA INSTITUTE OF TECHNOLOGY & SCIENCES Devarajugattu (Village) Peddaraveedu Mdl, Prakasam Dt. A.P.