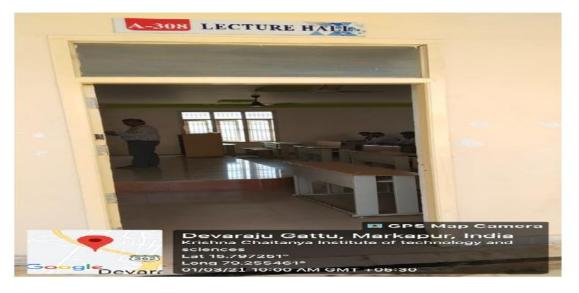

### **Classrooms with ICT- Enabled facilities such as smart class**

Geo-tagged photographs of class rooms with ICT enabled facilities:

## **ROOM NO : A-312**

NAME OF THE CLASSROOM : A-312: III - ECE (B) - LECTURE HALL

RINCIPA KRISHNA CHAITANYA INSTITUTE OF TECHNOLOGY & SCIENCE

Classrooms with ICT- Enabled facilities such as smart class

Geo-tagged photographs of class rooms with ICT enabled facilities:

**ROOM NO : A-308** 

# NAME OF THE CLASSROOM : A-308: II - ECE (A) - LECTURE HALL

PRINCIPA KRISHNA CHAITANYA INSTITUTE OF TECHNOLOGY & SCIENCES Devarajugattu (Village) Peddaraveedu Mdl, Prakasam Dt. A.P.

Classrooms with ICT- Enabled facilities such as smart class