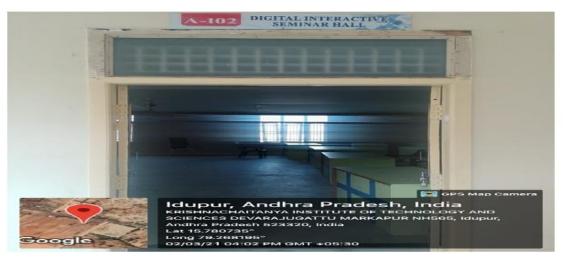

Digital Classroom with ICT- Enabled facilities such as smart class

Geo-tagged photographs of class rooms with ICT enabled facilities:

## **ROOM NO : A-102**

NAME OF THE CLASSROOM : A-102: DIGITAL INERACTIVE SEMINAR HALL

PRINCIPA KRISHNA CHAITANYA INSTITUTE OF TECHNOLOGY & SCIENCES Devarajugattu (Village)