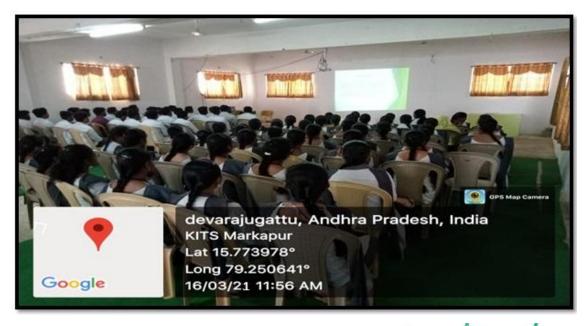

#### Seminar Hall with ICT- Enabled facilities such as smart class

Geo-tagged photographs of class rooms with ICT enabled facilities:

## ROOM NO : C-108

NAME OF THE CLASSROOM : C-108:- Dr.A.P.J. ABDUL KALAM CONFERENCE HALL

PRINCIPA KRISHNA CHAITANYA INSTITUTE OF TECHNOLOGY & SCIENCES Devarajugattu (Village) Peddaraveedu Mdl, Prakasam Dt. A.P.