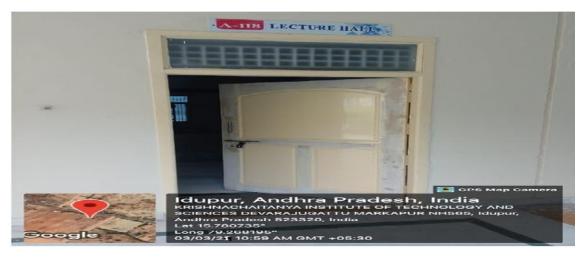

Geo-tagged photographs of class rooms with ICT enabled facilities:

ROOM NO : A-113

NAME OF THE CLASSROOM : A-113: IV - EEE - LECTURE HALL

PRINCIPA KRISHNA CHAITANYA INSTITUTE OF TECHNOLOGY & SCIENCES Devarajugattu (Village) Peddaraveedu Mdl, Prakasam Dt. A.P.