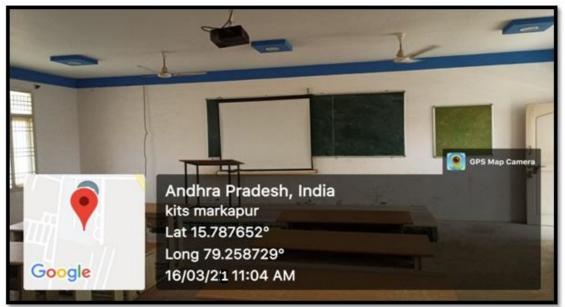

# **ROOM NO : A-313**

Google

NAME OF THE CLASSROOM : A-313: IV - ECE (B) - LECTURE HALL

Andhra Pradesh, India

kits markapur Lat 15.787652° Long 79.258729°

100

16/03/21 10:26 AM