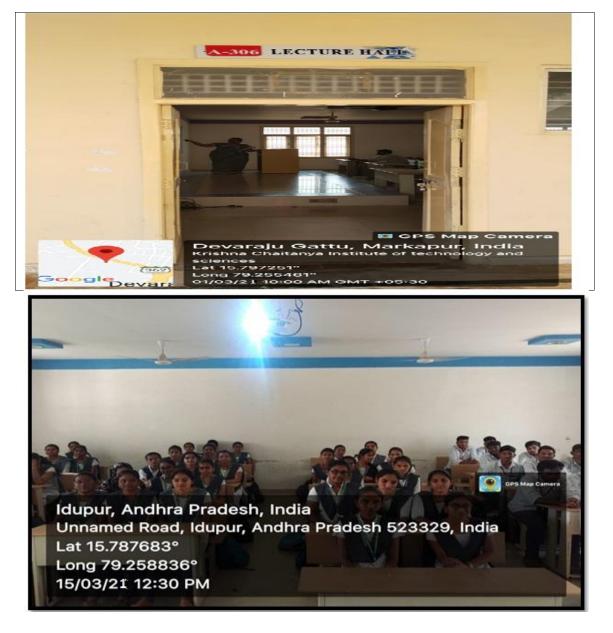

Geo-tagged photographs of class rooms with ICT enabled facilities:

**ROOM NO : A-306** 

NAME OF THE CLASSROOM : A-306: II - ECE (B) - LECTURE HALL

PRINCIPA KRISHNA CHAITANYA INSTITUTE OF TECHNOLOGY & SCIENCES Devarajugattu (Village) Peddaraveedu Mdl, Prakasam Dt. A.P.

Classrooms with ICT- Enabled facilities such as smart class

Geo-tagged photographs of class rooms with ICT enabled facilities: