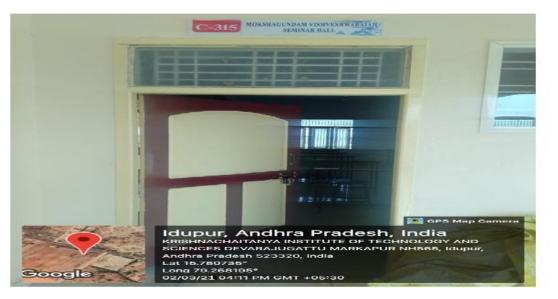

Seminar Hall with ICT- Enabled facilities such as smart class

Geo-tagged photographs of class rooms with ICT enabled facilities:

## **ROOM NO : C-315**

NAME OF THE CLASSROOM : C-315: CIVIL – MOKSHAGUNDAM VISHVESHWARAIAH SEMINAR HALL

PRINCIPA KRISHNA CHAITANYA INSTITUTE OF TECHNOLOGY & SCIENCES Devarajugattu (Village) Peddaraveedu Mdl, Prakasam Dt. A.P.