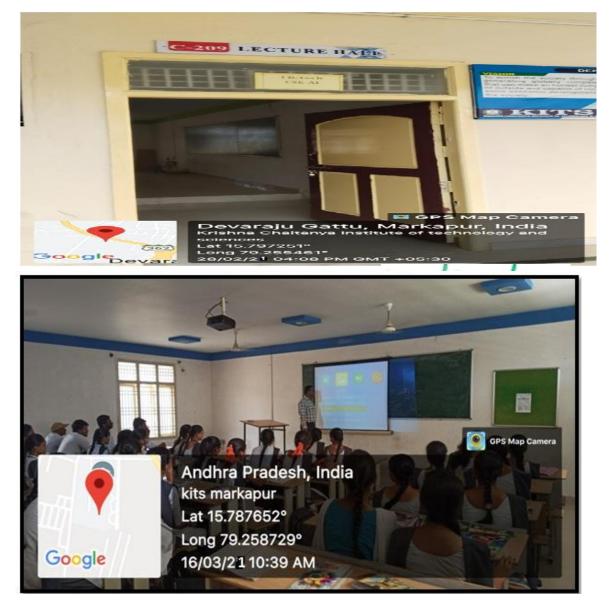

Geo-tagged photographs of class rooms with ICT enabled facilities:

**ROOM NO : C-209** 

NAME OF THE CLASSROOM : C-209 : I -ECE (A) - LECTURE HALL

PRINCIPA KRISHNA CHAITANYA INSTITUTE OF TECHNOLOGY & SCIENCES Devarajugattu (Village) Peddaraveedu Mdl, Prakasam Dt. A.P.