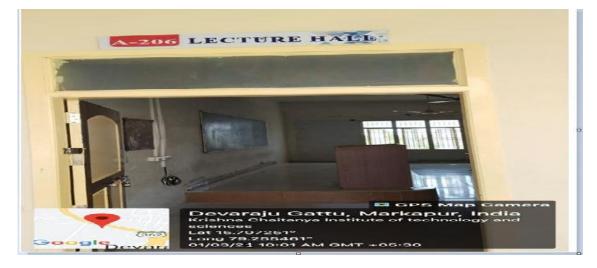

PRINCIPA KRISHNA CHAITANYA INSTITUTE OF TECHNOLOGY & SCIENCES Devarajugattu (Village) Peddaraveedu Mdl, Prakasam Dt. A.P.

Classrooms with ICT- Enabled facilities such as smart class

Geo-tagged photographs of class rooms with ICT enabled facilities:

**ROOM NO : A-206** 

NAME OF THE CLASSROOM : A-206: IV - CSE (B) - LECTURE HALL

PRINCIPA KRISHNA CHAITANYA INSTITUTE OF TECHNOLOGY & SCIENCES Devarajugattu (Village) Peddaraveedu Mdl, Prakasam Dt. A.P.