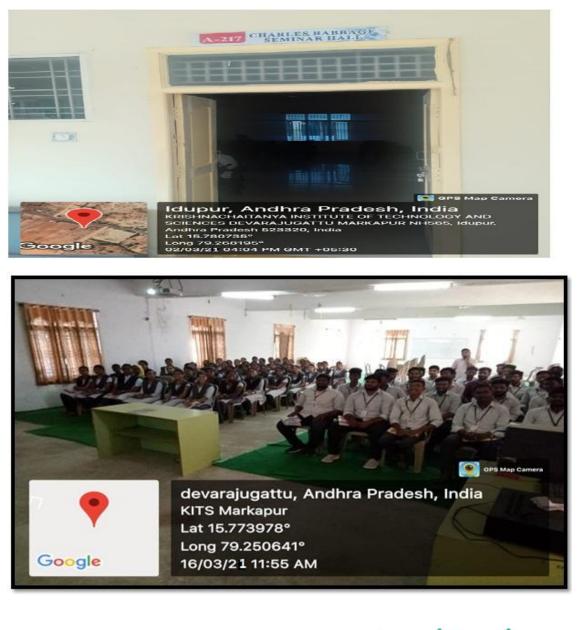

Seminar Hall with ICT- Enabled facilities such as smart class

Geo-tagged photographs of class rooms with ICT enabled facilities:

## **ROOM NO : A-217**

NAME OF THE CLASSROOM : A-217: CSE- CHARLES BABBAGE SEMINAR HALL

PRINCIPA KRISHNA CHAITANYA INSTITUTE OF TECHNOLOGY & SCIENCES Devarajugattu (Village) Peddaraveedu Mdl, Prakasam Dt. A.P.