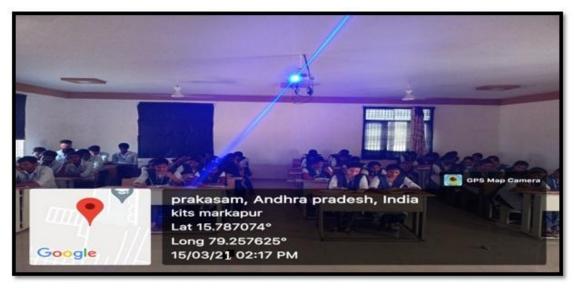

### **Classrooms with ICT- Enabled facilities such as smart class**

Geo-tagged photographs of class rooms with ICT enabled facilities:

## **ROOM NO : A-107**

## NAME OF THE CLASSROOM : A-107: II - EEE - LECTURE HALL

PRINCIPA KRISHNA CHAITANYA INSTITUTE