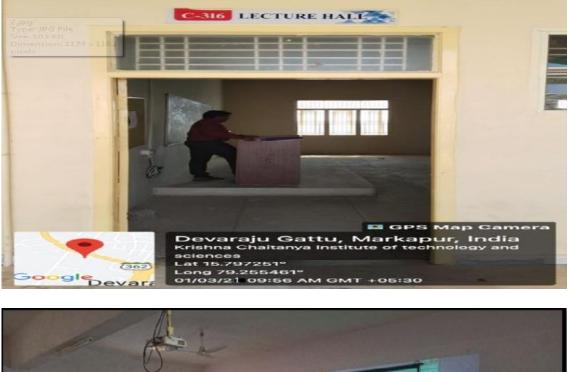

# **ROOM NO : C-316**

# NAME OF THE CLASSROOM : C-316: III- CIVIL- LECTURE HALL

Image: Construction of the state of the

PRINCIPA KRISHNA CHAITANYA INSTITUTE OF TECHNOLOGY & SCIENCES Devarajugattu (Village) Peddaraveedu Mdl, Prakasam Dt. A.P.