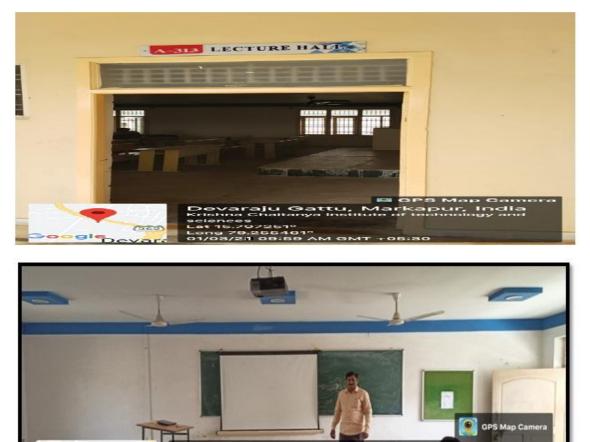

# **ROOM NO : C-213**

NAME OF THE CLASSROOM : C-213: I - CSE (A) -LECTURE HALL

PRINCIPA KRISHNA CHAITANYA INSTITUTE OF TECHNOLOGY & SCIENCES Devarajugattu (Village) Peddaraveedu Mdl, Prakasam Dt. A.P.

Classrooms with ICT- Enabled facilities such as smart class