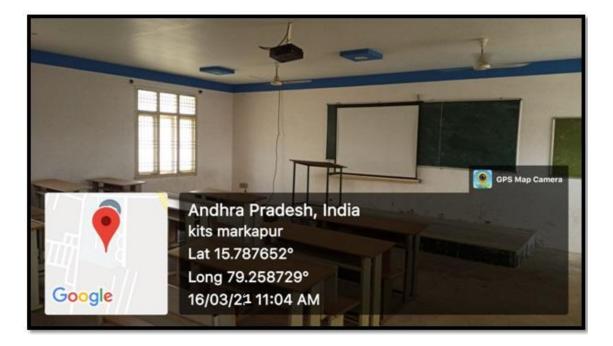

Geo-tagged photographs of class rooms with ICT enabled facilities:

**ROOM NO : C-209** 

NAME OF THE CLASSROOM : C-209 : I -ECE (A) - LECTURE HALL

PRINCIPA KRISHNA CHAITANYA INSTITUTE OF TECHNOLOGY & SCIENCES Devarajugattu (Village) Peddaraveedu Mdl, Prakasam Dt. A.P.