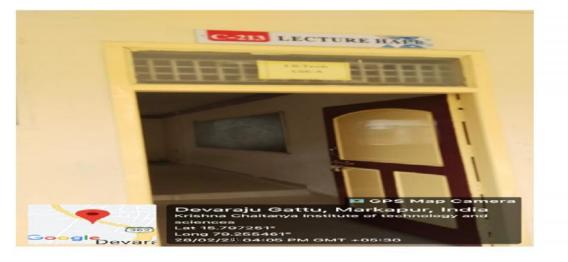

Classrooms with ICT- Enabled facilities such as smart class

Geo-tagged photographs of class rooms with ICT enabled facilities:

# **ROOM NO : C-213**

NAME OF THE CLASSROOM : C-213: I - CSE (A) -LECTURE HALL

PRINCIPA KRISHNA CHAITANYA INSTITUTE OF TECHNOLOGY & SCIENCES Devarajugattu (Village) Peddaraveedu Mdl, Prakasam Dt. A.P.

Classrooms with ICT- Enabled facilities such as smart class