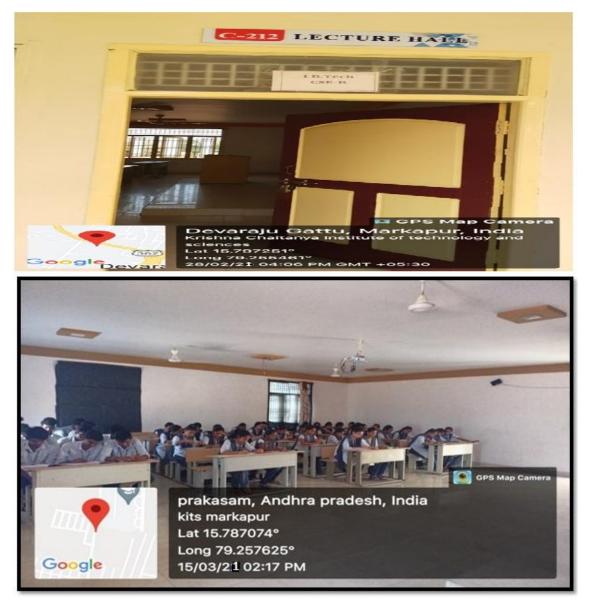

Classrooms with ICT- Enabled facilities such as smart class

Geo-tagged photographs of class rooms with ICT enabled facilities:

# **ROOM NO : C-212**

NAME OF THE CLASSROOM : C-212 : I -CSE (B) - LECTURE HALL

PRINCIPA KRISHNA CHAITANYA INSTITUTE OF TECHNOLOGY & SCIENCES Devarajugattu (Village) Peddaraveedu Mdl, Prakasam Dt. A.P.