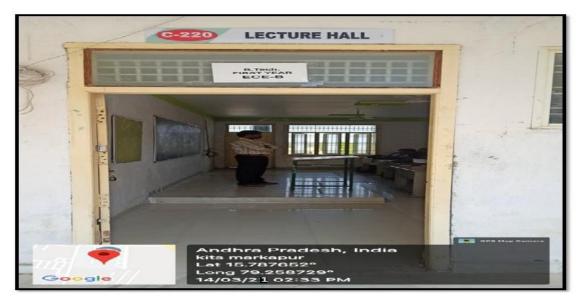

#### **ROOM NO : 220**

# NAME OF THE CLASSROOM : C-220 –IV MECH -LECTURE HALL

PRINCIPA KRISHNA CHAITANYA INSTITUTE OF TECHNOLOGY & SCIENCES Devarajugattu (Village) Peddaraveedu Mdl, Prakasam Dt. A.P.

Geo-tagged photographs of class rooms with ICT enabled facilities: