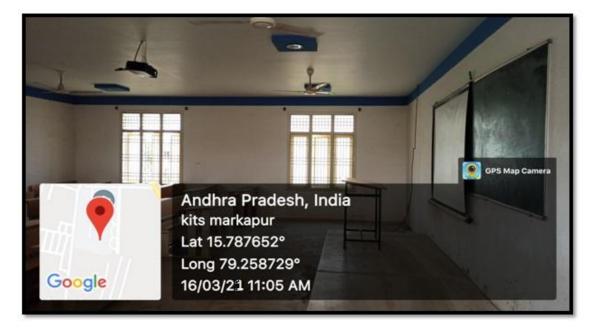

### Classrooms with ICT- Enabled facilities such as smart class

Geo-tagged photographs of class rooms with ICT enabled facilities:

# **ROOM NO : A-313**

Google

NAME OF THE CLASSROOM : A-313: IV - ECE (B) - LECTURE HALL

Andhra Pradesh, India

kits markapur Lat 15.787652° Long 79.258729°

100

16/03/21 10:26 AM