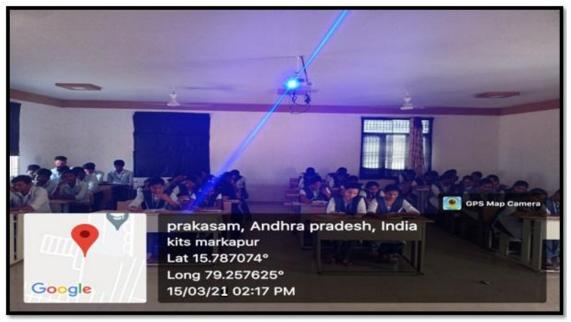

# **ROOM NO : A-313**

Google

NAME OF THE CLASSROOM : A-313: IV - ECE (B) - LECTURE HALL

Andhra Pradesh, India

kits markapur Lat 15.787652° Long 79.258729°

100

16/03/21 10:26 AM