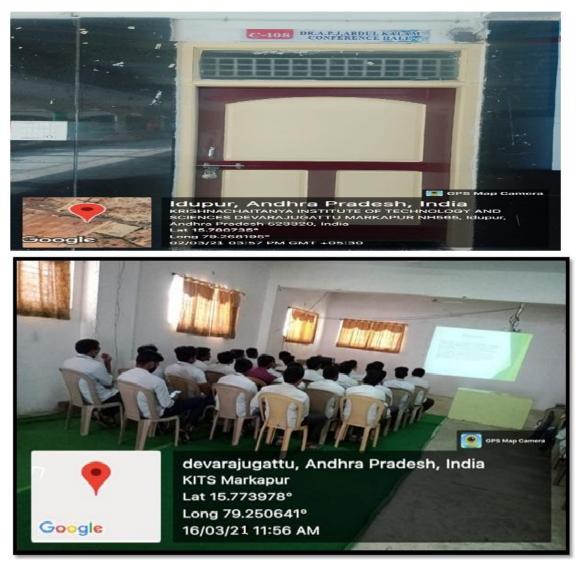

#### Seminar Hall with ICT- Enabled facilities such as smart class

Geo-tagged photographs of class rooms with ICT enabled facilities:

## ROOM NO : C-108

NAME OF THE CLASSROOM : C-108:- Dr.A.P.J. ABDUL KALAM CONFERENCE HALL

PRINCIPA KRISHNA CHAITANYA INSTITUTE OF TECHNOLOGY & SCIENCES Devarajugattu (Village) Peddaraveedu Mdl, Prakasam Dt. A.P.