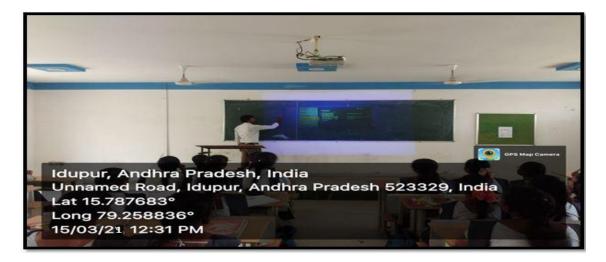

Classrooms with ICT- Enabled facilities such as smart class

Geo-tagged photographs of class rooms with ICT enabled facilities:

# **ROOM NO : C-213**

NAME OF THE CLASSROOM : C-213: I - CSE (A) -LECTURE HALL

PRINCIPA KRISHNA CHAITANYA INSTITUTE OF TECHNOLOGY & SCIENCES Devarajugattu (Village) Peddaraveedu Mdl, Prakasam Dt. A.P.

Classrooms with ICT- Enabled facilities such as smart class