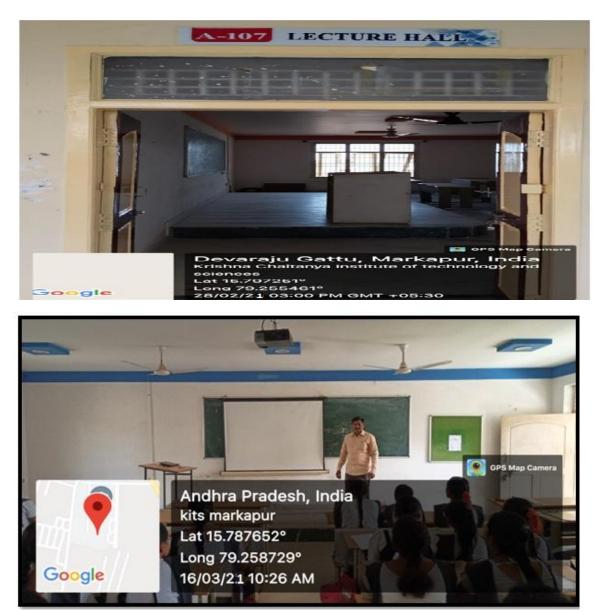

### **Classrooms with ICT- Enabled facilities such as smart class**

Geo-tagged photographs of class rooms with ICT enabled facilities:

## **ROOM NO : A-107**

## NAME OF THE CLASSROOM : A-107: II - EEE - LECTURE HALL

PRINCIPA KRISHNA CHAITANYA INSTITUTE