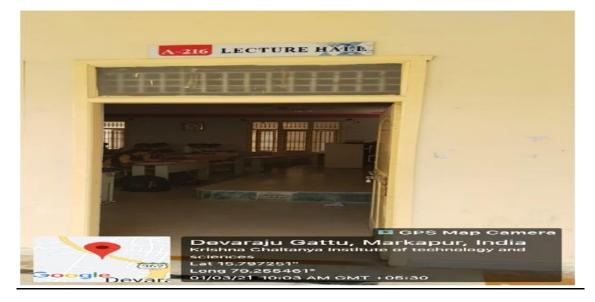

Geo-tagged photographs of class rooms with ICT enabled facilities:

**ROOM NO : A-216** 

NAME OF THE CLASSROOM : A-216: III - CSE (A) - LECTURE HALL

PRINCIPA KRISHNA CHAITANYA INSTITUTE OF TECHNOLOGY & SCIENCES Devarajugattu (Village) Peddaraveedu Mdl, Prakasam Dt. A.P.