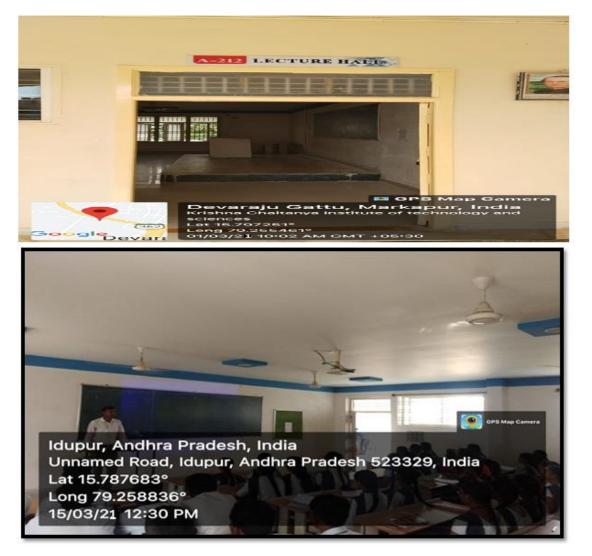

Classrooms with ICT- Enabled facilities such as smart class

Geo-tagged photographs of class rooms with ICT enabled facilities:

ROOM NO : A-212

NAME OF THE CLASSROOM : A-212: III - CSE (B) - LECTURE HALL

PRINCIPA KRISHNA CHAITANYA INSTITUTE OF TECHNOLOGY & SCIENCES Devarajugattu (Village) Peddaraveedu Mdl, Prakasam Dt. A.P.

Geo-tagged photographs of class rooms with ICT enabled facilities:

## **ROOM NO : A-211**

NAME OF THE CLASSROOM : A-211: II - CSE (B) - LECTURE HALL

PRINCIPA KRISHNA CHAITANYA INSTITUTE OF TECHNOLOGY & SCIENCES Devarajugattu (Village) Peddaraveedu Mdl, Prakasam Dt. A.P.