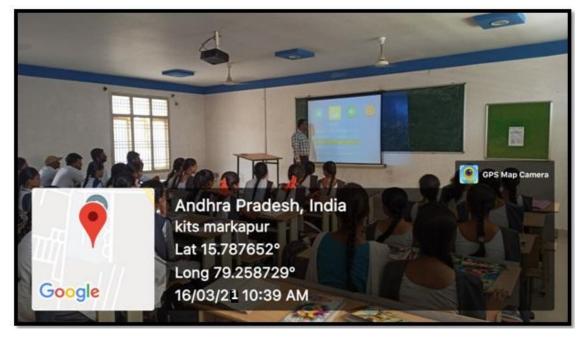

# **ROOM NO : A-313**

Google

NAME OF THE CLASSROOM : A-313: IV - ECE (B) - LECTURE HALL

Andhra Pradesh, India

kits markapur Lat 15.787652° Long 79.258729°

100

16/03/21 10:26 AM