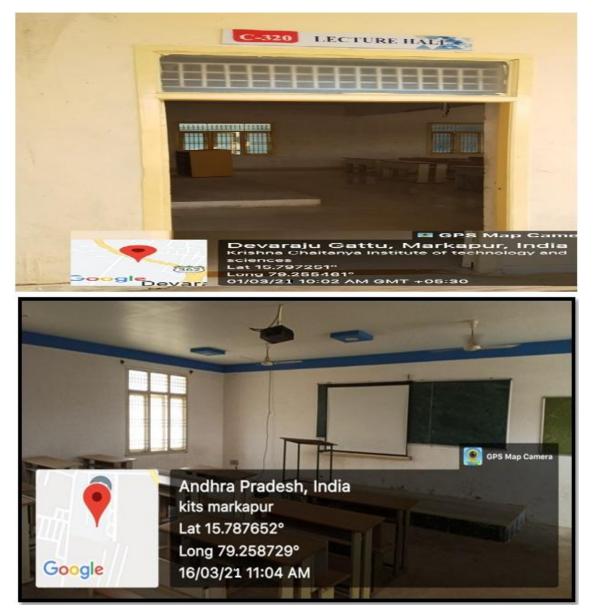

PRINCIPA KRISHNA CHAITANYA INSTITUTE OF TECHNOLOGY & SCIENCES

Devarajugattu (Village) Peddaraveedu Mdl, Prakasam Dt. A.P.

Classrooms with ICT- Enabled facilities such as smart class

Geo-tagged photographs of class rooms with ICT enabled facilities:

**ROOM NO : C-320** 

NAME OF THE CLASSROOM : C-320 : IV-CIVIL - LECTURE HALL

PRINCIPA KRISHNA CHAITANYA INSTITUTE OF TECHNOLOGY & SCIENCES Devarajugattu (Village) Peddaraveedu Mdl, Prakasam Dt. A.P.

Classrooms with ICT- Enabled facilities such as smart class