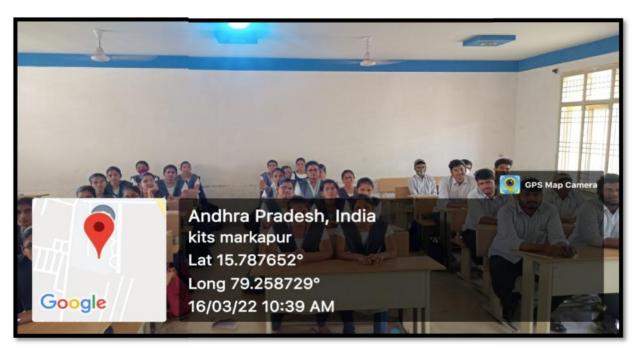

## **CLASS ROOMS WITH ICT FACILITIES**

Devarajugattu (Post) , Peddaraveedu (Mandal), Prakasam Dist. - 523 320. (Approved by A.I.C.T.E., New Delhi, & Affiliated to JNTUK, Kakinada)

Devarajugattu (Post) , Peddaraveedu (Mandal), Prakasam Dist. - 523 320. (Approved by A.I.C.T.E., New Delhi, & Affiliated to JNTUK, Kakinada)