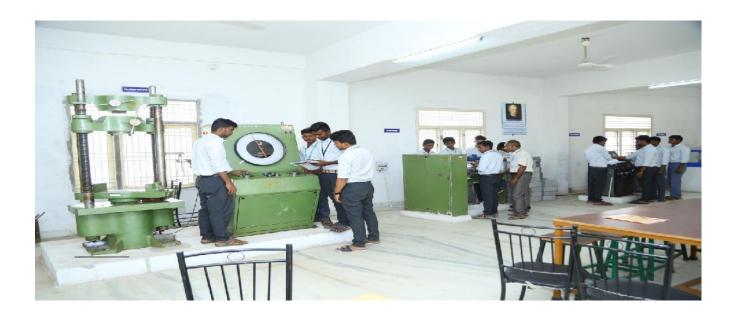

# **LABORATORIES**

Devarajugattu (Post), Peddaraveedu (Mandal), Prakasam Dist. - 523 320. (Approved by A.I.C.T.E., New Delhi, & Affiliated to JNTUK, Kakinada)

# NAAC ACCREDITED INSTITUTION

Devarajugattu (Post) , Peddaraveedu (Mandal), Prakasam Dist. - 523 320. (Approved by A.I.C.T.E., New Delhi, & Affiliated to JNTUK, Kakinada)