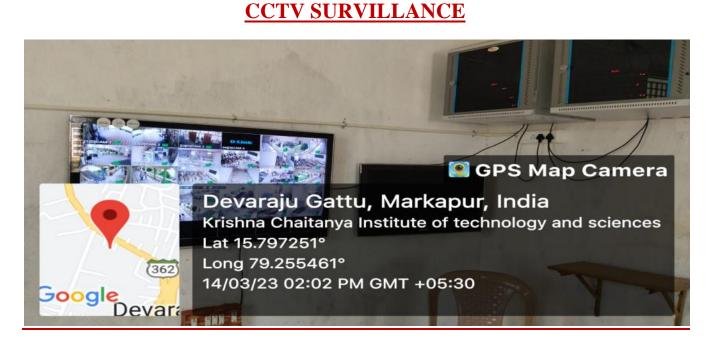

& Affiliated to JNTUK, Kakinada)

# NAAC ACCREDITED INSTITUTION









Devarajugattu (Post) , Peddaraveedu (Mandal), Prakasam Dist. - 523 320. (Approved by A.I.C.T.E., New Delhi, & Affiliated to JNTUK, Kakinada)

### NAAC ACCREDITED INSTITUTION









Devarajugattu (Post), Peddaraveedu (Mandal), Prakasam Dist. - 523 320. (Approved by A.I.C.T.E., New Delhi, & Affiliated to JNTUK, Kakinada) NAAC ACCREDITED INSTITUTION



# **DIGITAL LIBRARY**











Devarajugattu (Post) , Peddaraveedu (Mandal), Prakasam Dist. - 523 320. (Approved by A.I.C.T.E., New Delhi, & Affiliated to JNTUK, Kakinada)





# **LIBRARY**







Devarajugattu (Post) , Peddaraveedu (Mandal), Prakasam Dist. - 523 320. (Approved by A.I.C.T.E., New Delhi, & Affiliated to JNTUK, Kakinada) NAAC ACCREDITED INSTITUTION





# **SOLAR POWERED CAMPUS**







Devarajugattu (Post) , Peddaraveedu (Mandal), Prakasam Dist. - 523 320. (Approved by A.I.C.T.E., New Delhi, & Affiliated to JNTUK, Kakinada)





# **BIO-GAS PLANT**