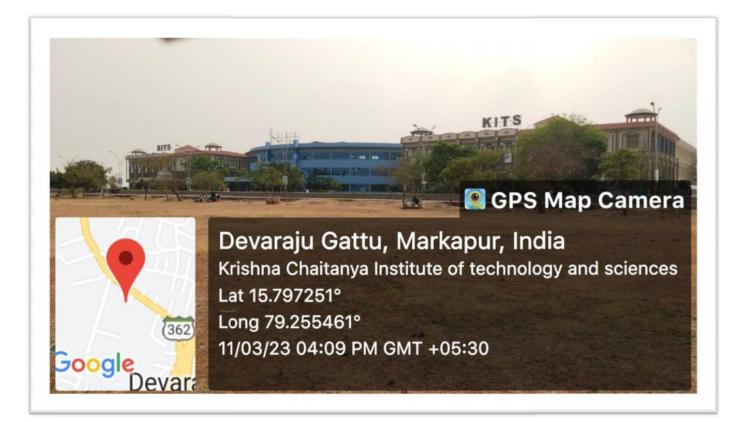

Devarajugattu (Post), Peddaraveedu (Mandal), Prakasam Dist. - 523 320. (Approved by A.I.C.T.E., New Delhi, & Affiliated to JNTUK, Kakinada)



# NAAC ACCREDITED INSTITUTION

# **CAMPUS OVERVIEW**



# **TEMPLE**





Devarajugattu (Post), Peddaraveedu (Mandal), Prakasam Dist. - 523 320. (Approved by A.I.C.T.E., New Delhi, & Affiliated to JNTUK, Kakinada) NAAC ACCREDITED INSTITUTION





### **MAIN BLOCK**







Devarajugattu (Post) , Peddaraveedu (Mandal), Prakasam Dist. - 523 320. (Approved by A.I.C.T.E., New Delhi, & Affiliated to JNTUK, Kakinada)





# SEMINAR HALL WITH ICT FACILITY







Devarajugattu (Post) , Peddaraveedu (Mandal), Prakasam Dist. - 523 320. (Approved by A.I.C.T.E., New Delhi, & Affiliated to JNTUK, Kakinada)





## **CLASS ROOMS WITH ICT FACILITIES**







Devarajugattu (Post) , Peddaraveedu (Mandal), Prakasam Dist. - 523 320. (Approved by A.I.C.T.E., New Delhi, & Affiliated to JNTUK, Kakinada)











Devarajugattu (Post) , Peddaraveedu (Mandal), Praka