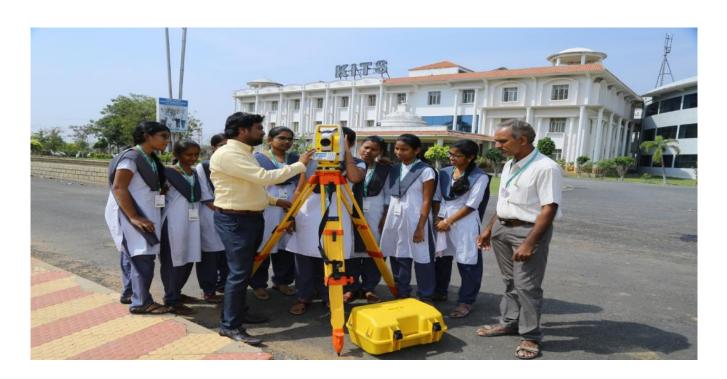

# **LABORATORIES**

Devarajugattu (Post), Peddaraveedu (Mandal), Prakasam Dist. - 523 320. (Approved by A.I.C.T.E., New Delhi, & Affiliated to JNTUK, Kakinada)