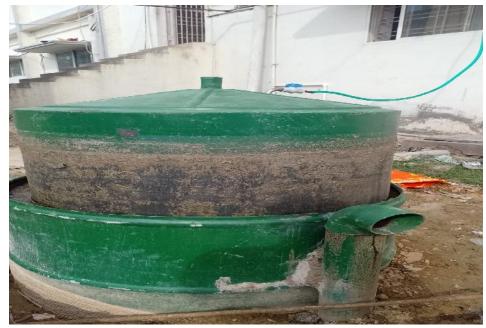

Kakinada)

### NAAC ACCREDITED INSTITUTION









Devarajugattu (Post), Peddaraveedu (Mandal), Prakasam Dist. - 523 320. (Approved by A.I.C.T.E., New Delhi, & Affiliated to JNTUK, Kakinada) NAAC ACCREDITED INSTITUTION



# **DIGITAL LIBRARY**











Devarajugattu (Post) , Peddaraveedu (Mandal), Prakasam Dist. - 523 320. (Approved by A.I.C.T.E., New Delhi, & Affiliated to JNTUK, Kakinada)





# **LIBRARY**







Devarajugattu (Post) , Peddaraveedu (Mandal), Prakasam Dist. - 523 320. (Approved by A.I.C.T.E., New Delhi, & Affiliated to JNTUK, Kakinada) NAAC ACCREDITED INSTITUTION





# **SOLAR POWERED CAMPUS**







Devarajugattu (Post) , Peddaraveedu (Mandal), Prakasam Dist. - 523 320. (Approved by A.I.C.T.E., New Delhi, & Affiliated to JNTUK, Kakinada)





# **BIO-GAS PLANT**