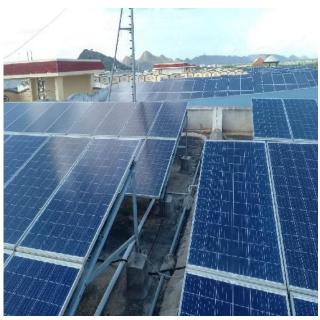

# **SOLAR POWERED CAMPUS**

Devarajugattu (Post) , Peddaraveedu (Mandal), Prakasam Dist. - 523 320. (Approved by A.I.C.T.E., New Delhi, & Affiliated to JNTUK, Kakinada)