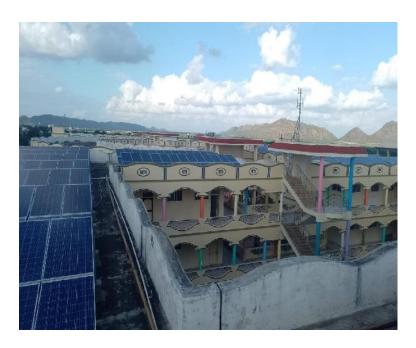

# **SOLAR POWERED CAMPUS**

Devarajugattu (Post) , Peddaraveedu (Mandal), Prakasam Dist. - 523 320. (Approved by A.I.C.T.E., New Delhi, & Affiliated to JNTUK, Kakinada)