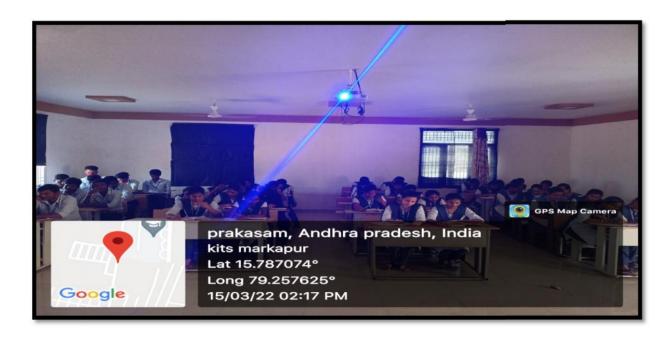

## **CLASS ROOMS WITH ICT FACILITIES**

Devarajugattu (Post) , Peddaraveedu (Mandal), Prakasam Dist. - 523 320. (Approved by A.I.C.T.E., New Delhi, & Affiliated to JNTUK, Kakinada)

Devarajugattu (Post) , Peddaraveedu (Mandal), Prakasam Dist. - 523 320. (Approved by A.I.C.T.E., New Delhi, & Affiliated to JNTUK, Kakinada)