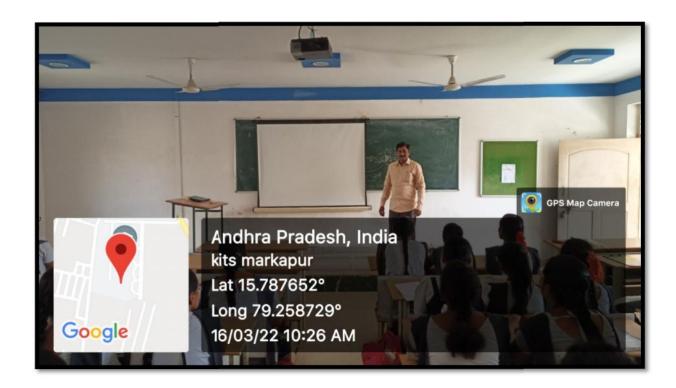

## **CLASS ROOMS WITH ICT FACILITIES**

Devarajugattu (Post) , Peddaraveedu (Mandal), Prakasam Dist. - 523 320. (Approved by A.I.C.T.E., New Delhi, & Affiliated to JNTUK, Kakinada)

Devarajugattu (Post) , Peddaraveedu (Mandal), Prakasam Dist. - 523 320. (Approved by A.I.C.T.E., New Delhi, & Affiliated to JNTUK, Kakinada)