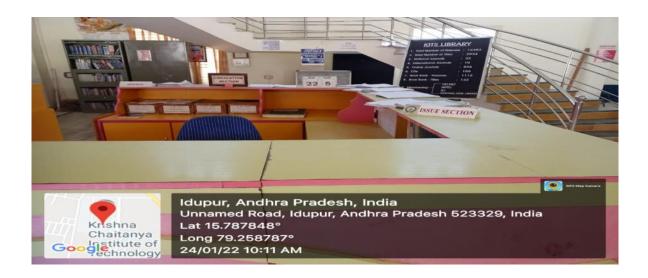

# **LIBRARY**

Devarajugattu (Post) , Peddaraveedu (Mandal), Prakasam Dist. - 523 320. (Approved by A.I.C.T.E., New Delhi, & Affiliated to JNTUK, Kakinada) NAAC ACCREDITED INSTITUTION