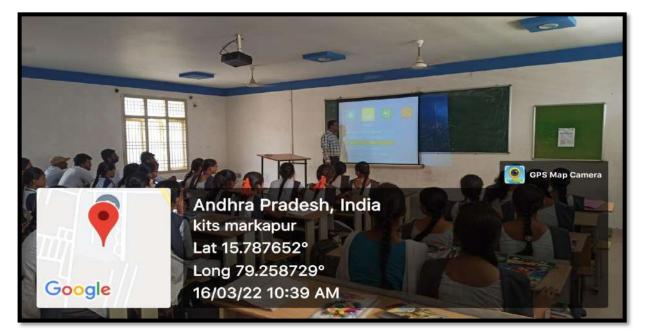

**Classrooms with ICT- Enabled facilities such as smart class** 

Geo-tagged photographs of class rooms with ICT enabled facilities:

# **ROOM NO : A-201**

NAME OF THE CLASSROOM : A-201: IV - CSE (B) - LECTURE HALL

PRINCIPAL KRISHNA CHAITANYA INSTITUTE OF TECHNOLOGY & SCIENCES Devarajugattu (Village) Peddaraveedu Mdi, Prakasam Dt. A.P.,