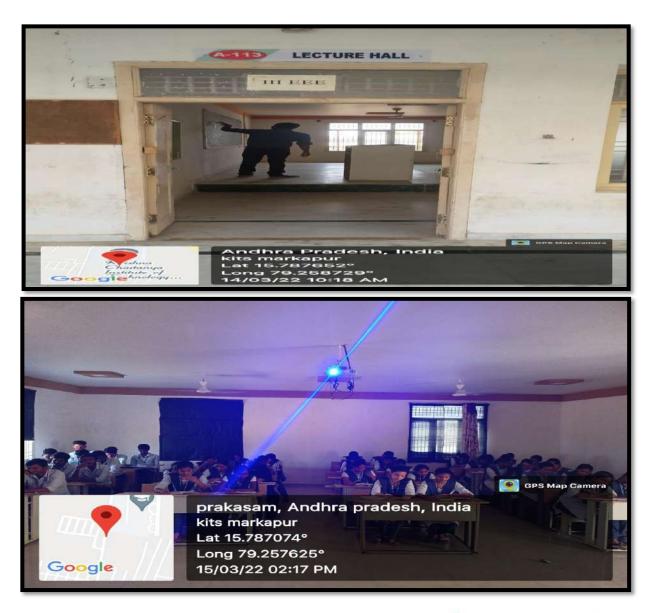

# ROOM NO : A-113

NAME OF THE CLASSROOM : A-113: III - EEE - LECTURE HALL

Devarajugattu (Post) , Peddaraveedu (Mandal), Prakasam Dist. - 523 320. (Approved by A.I.C.T.E., New Delhi, & Affiliated to JNTUK, Kakinada) NAAC ACCREDITED INSTITUTION