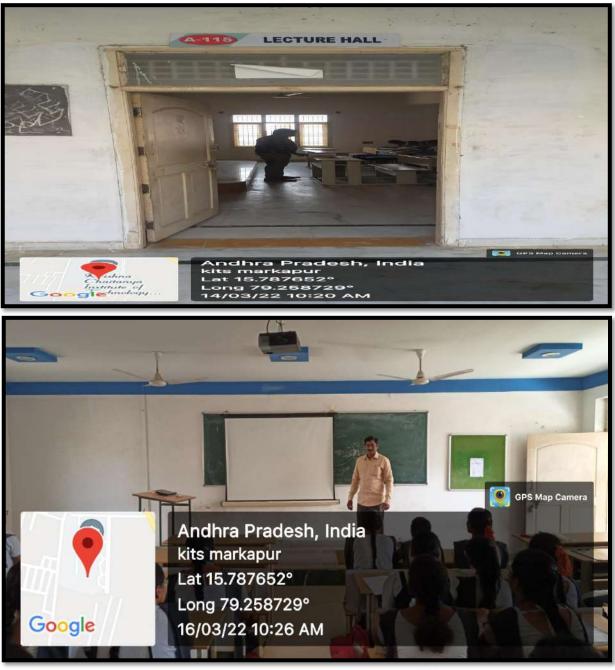

# ROOM NO : A-115

NAME OF THE CLASSROOM : A-115: IV - CSE (A) - LECTURE HALL

Devarajugattu (Post), Peddaraveedu (Mandal), Prakasam Dist. - 523 320. (Approved by A.I.C.T.E., New Delhi, & Affiliated to JNTUK, Kakinada) NAAC ACCREDITED INSTITUTION

**Classrooms with ICT- Enabled facilities such as smart class** 

Geo-tagged photographs of class rooms with ICT enabled facilities:

# **ROOM NO : A-201**

NAME OF THE CLASSROOM : A-201: IV - CSE (B) - LECTURE HALL

PRINCIPAL KRISHNA CHAITANYA INSTITUTE OF TECHNOLOGY & SCIENCES Devarajugattu (Village) Peddaraveedu Mdi, Prakasam Dt. A.P.,