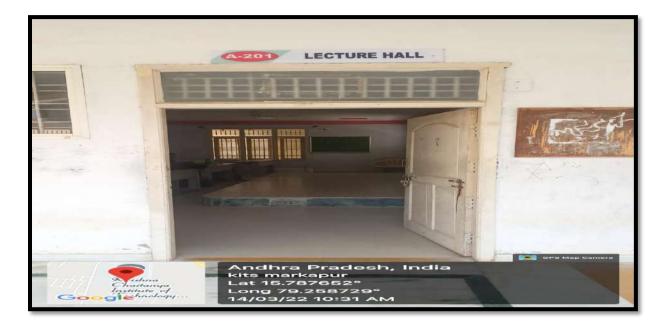

**Classrooms with ICT- Enabled facilities such as smart class** 

Geo-tagged photographs of class rooms with ICT enabled facilities:

# **ROOM NO : A-201**

NAME OF THE CLASSROOM : A-201: IV - CSE (B) - LECTURE HALL

PRINCIPAL KRISHNA CHAITANYA INSTITUTE OF TECHNOLOGY & SCIENCES Devarajugattu (Village) Peddaraveedu Mdi, Prakasam Dt. A.P.,