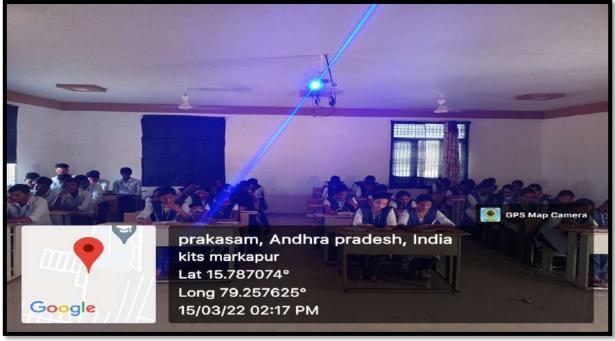

A-115: IV - CSE (A) - LECTURE HALL





Devarajugattu (Post), Peddaraveedu (Mandal), Prakasam Dist. - 523 320. (Approved by A.I.C.T.E., New Delhi, & Affiliated to JNTUK, Kakinada) NAAC ACCREDITED INSTITUTION

Classrooms with ICT- Enabled facilities such as smart class

Geo-tagged photographs of class rooms with ICT enabled facilities:

**ROOM NO : 303** 

NAME OF THE CLASSROOM : C-303 -MECHANICAL -LECTURE HALL





Devarajugattu (Post), Peddaraveedu (Mandal), Prakasam Dist. - 523 320. (Approved by A.I.C.T.E., New Delhi, & Affiliated to JNTUK, Kakinada) NAAC ACCREDITED INSTITUTION

**Classrooms with ICT- Enabled facilities such as smart class** 

Geo-tagged photographs of class rooms with ICT enabled facilities:

# **ROOM NO : 220**

NAME OF THE CLASSROOM : C-220 -I-ECE(B) -LECTURE HALL







Devarajugattu (Post), Peddaraveedu (Mandal), Prakasam Dist. - 523 320. (Approved by A.I.C.T.E., New Delhi, & Affiliated to JNTUK, Kakinada) NAAC ACCREDITED INSTITUTION

**Classrooms with ICT- Enabled facilities such as smart class** 

Geo-tagged photographs of class rooms with ICT enabled facilities:

**ROOM NO : 103** 

NAME OF THE CLASSROOM : A-103 -EEE -LECTURE HALL







Devarajugattu (Post), Peddaraveedu (Mandal), Prakasam Dist. - 523 320. (Approved by A.I.C.T.E., New Delhi, & Affiliated to JNTUK, Kakinada) NAAC ACCREDITED INSTITUTION

Classrooms with ICT- Enabled facilities such as smart class

Geo-tagged photographs of class rooms with ICT enabled facilities:

# **ROOM NO : 102**

# NAME OF THE CLASSROOM : A-102 -EEE -LECTURE HALL







Devarajugattu (Post), Peddaraveedu (Mand