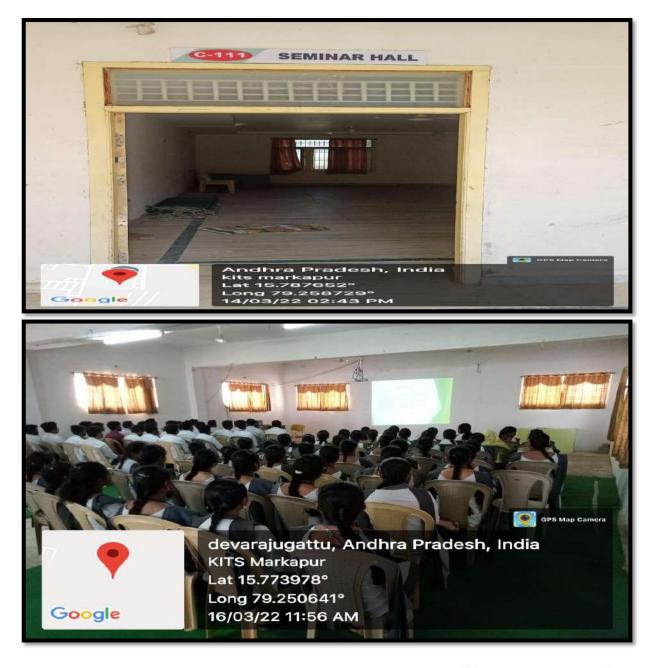

# ROOM NO : C-111

NAME OF THE CLASSROOM : C-111: CIVIL - SEMINAR HALL

Devarajugattu (Post), Peddaraveedu (Mandal), Prakasam Dist. - 523 320. (Approved by A.I.C.T.E., New Delhi, & Affiliated to JNTUK, Kakinada) NAAC ACCREDITED INSTITUTION

Seminar Hall with ICT- Enabled facilities such as smart class

Geo-tagged photographs of class rooms with ICT enabled facilities: