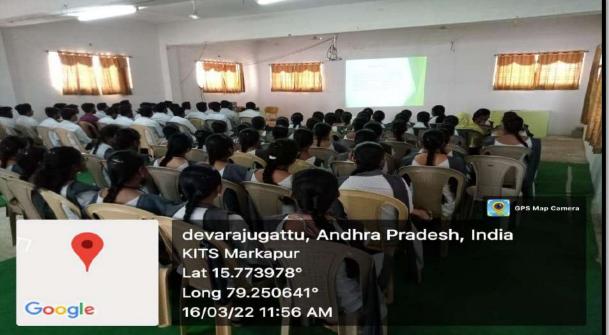

Seminar Hall with ICT- Enabled facilities such as smart class

Geo-tagged photographs of class rooms with ICT enabled facilities:

**ROOM NO : A-217** 

# NAME OF THE CLASSROOM : A-217: ECE- SEMINAR HALL

Devarajugattu (Post), Peddaraveedu (Mandal), Prakasam Dist. - 523 320. (Approved by A.I.C.T.E., New Delhi, & Affiliated to JNTUK, Kakinada) NAAC ACCREDITED INSTITUTION