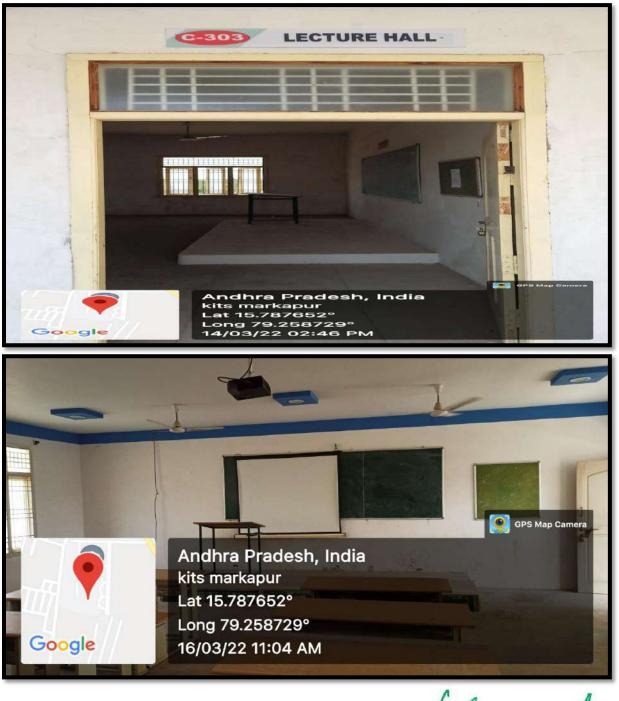

Classrooms with ICT- Enabled facilities such as smart class

Geo-tagged photographs of class rooms with ICT enabled facilities:

**ROOM NO : 303** 

NAME OF THE CLASSROOM : C-303 -MECHANICAL -LECTURE HALL

Devarajugattu (Post), Peddaraveedu (Mandal), Prakasam Dist. - 523 320. (Approved by A.I.C.T.E., New Delhi, & Affiliated to JNTUK, Kakinada) NAAC ACCREDITED INSTITUTION

**Classrooms with ICT- Enabled facilities such as smart class** 

Geo-tagged photographs of class rooms with ICT enabled facilities:

# **ROOM NO : 220**

NAME OF THE CLASSROOM : C-220 -I-ECE(B) -LECTURE HALL

Devarajugattu (Post), Peddaraveedu (Mandal), Prakasam Dist. - 523 320. (Approved by A.I.C.T.E., New Delhi, & Affiliated to JNTUK, Kakinada) NAAC ACCREDITED INSTITUTION