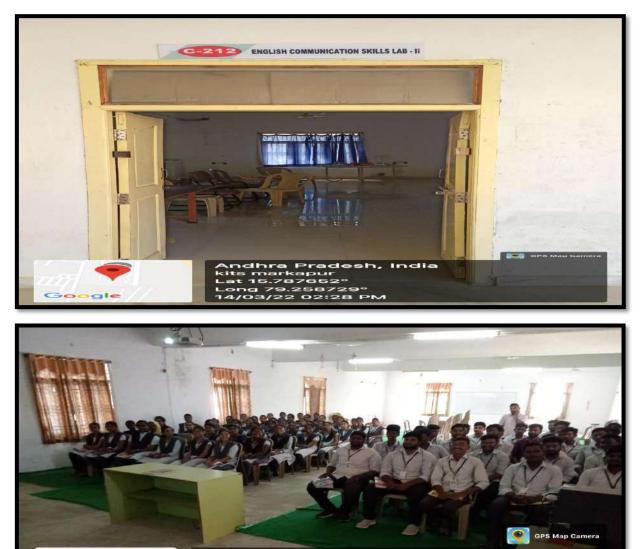

Seminar Hall with ICT- Enabled facilities such as smart class

Geo-tagged photographs of class rooms with ICT enabled facilities:

**ROOM NO : C-212** 

NAME OF THE CLASSROOM : C-212: MECHANICAL - SEMINAR HALL

devarajugattu, Andhra Pradesh, India KITS Markapur Lat 15.773978° Long 79.250641° 16/03/22 11:55 AM

Devarajugattu (Post) , Peddaraveedu (Mandal), Prakasam Dist. - 523 320. (Approved by A.I.C.T.E., New Delhi, & Affiliated to JNTUK, Kakinada) NAAC ACCREDITED INSTITUTION