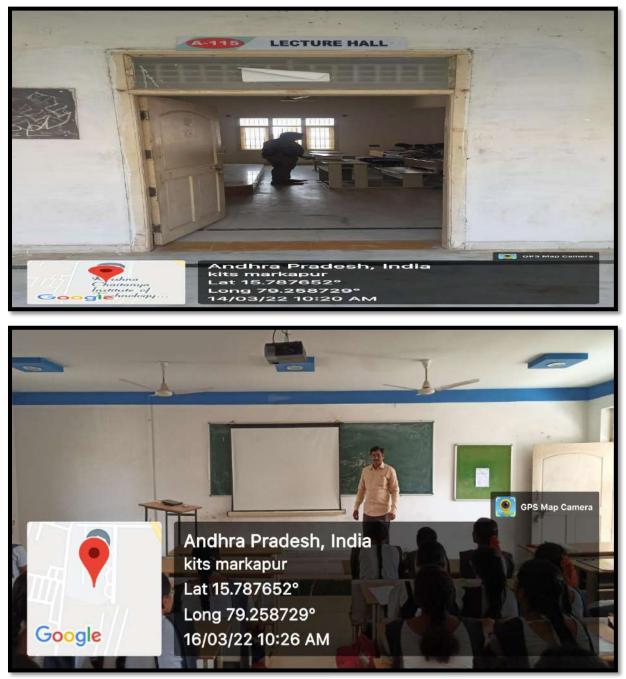

Classrooms with ICT- Enabled facilities such as smart class

Geo-tagged photographs of class rooms with ICT enabled facilities:

# ROOM NO : A-115

NAME OF THE CLASSROOM : A-115: IV - CSE (A) - LECTURE HALL

Devarajugattu (Post), Peddaraveedu (Mandal), Prakasam Dist. - 523 320. (Approved by A.I.C.T.E., New Delhi, & Affiliated to JNTUK, Kakinada) NAAC ACCREDITED INSTITUTION