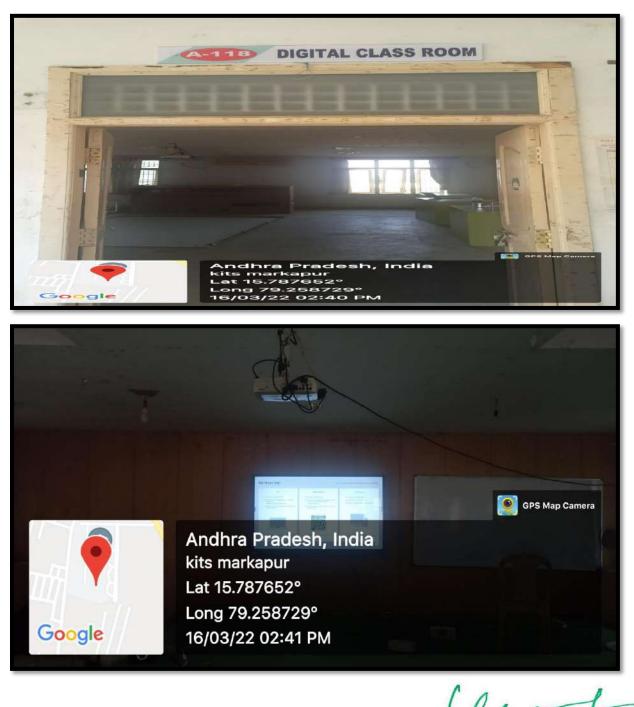

# **ROOM NO : A-118**

NAME OF THE CLASSROOM : A-118: EEE - SEMINAR HALL

Devarajugattu (Post) , Peddaraveedu (Mandal), Prakasam Dist. - 523 320. (Approved by A.I.C.T.E., New Delhi, & Affiliated to JNTUK, Kakinada) NAAC ACCREDITED INSTITUTION

Seminar Hall with ICT- Enabled facilities such as smart class

Geo-tagged photographs of class rooms with ICT enabled facilities:

**ROOM NO : C-212** 

NAME OF THE CLASSROOM : C-212: MECHANICAL - SEMINAR HALL