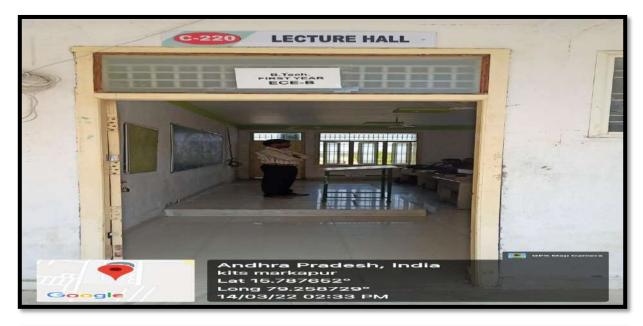

# **ROOM NO : 220**

NAME OF THE CLASSROOM : C-220 -I-ECE(B) -LECTURE HALL

Devarajugattu (Post), Peddaraveedu (Mandal), Prakasam Dist. - 523 320. (Approved by A.I.C.T.E., New Delhi, & Affiliated to JNTUK, Kakinada) NAAC ACCREDITED INSTITUTION