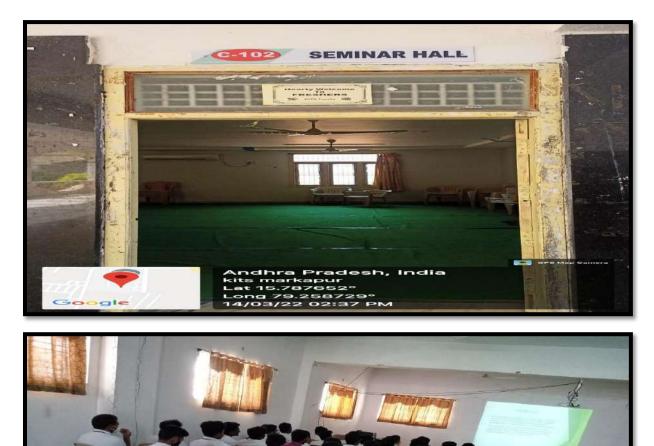

Geo-tagged photographs of class rooms with ICT enabled facilities:

**ROOM NO : C-102** 

Google

NAME OF THE CLASSROOM : C-102: I -YEAR - SEMINAR HALL

devarajugattu, Andhra Pradesh, India

KITS Markapur Lat 15.773978° Long 79.250641°