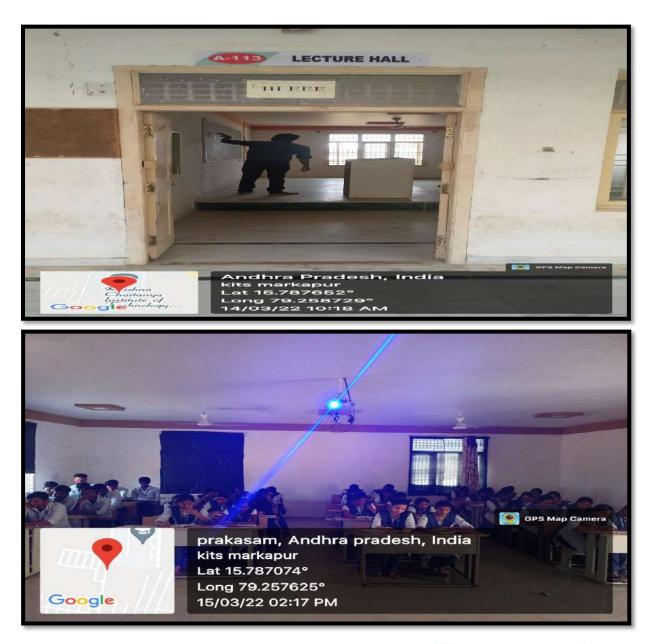

Classrooms with ICT- Enabled facilities such as smart class

Geo-tagged photographs of class rooms with ICT enabled facilities:

# ROOM NO : A-113

NAME OF THE CLASSROOM : A-113: III - EEE - LECTURE HALL

Devarajugattu (Post) , Peddaraveedu (Mandal), Prakasam Dist. - 523 320. (Approved by A.I.C.T.E., New Delhi, & Affiliated to JNTUK, Kakinada) NAAC ACCREDITED INSTITUTION