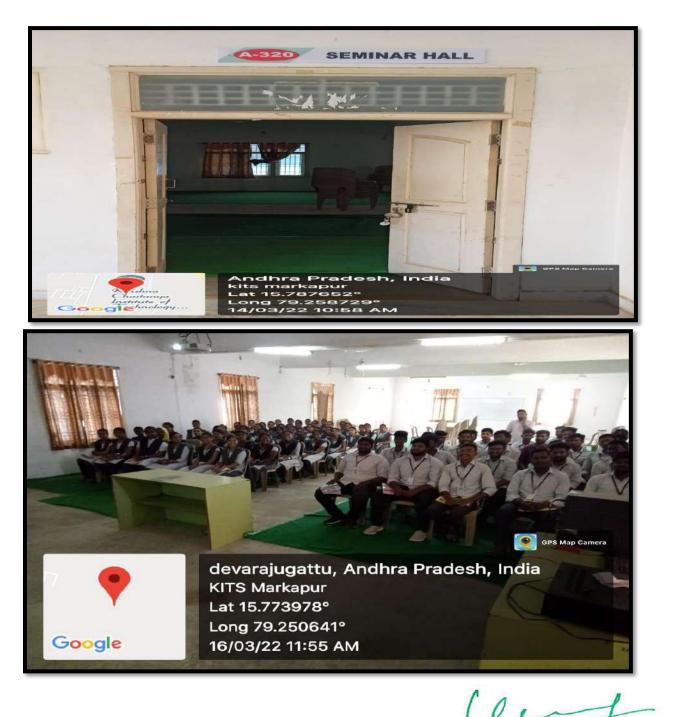

Seminar Hall with ICT- Enabled facilities such as smart class

Geo-tagged photographs of class rooms with ICT enabled facilities:

**ROOM NO : A-320** 

NAME OF THE CLASSROOM : A-320: CSE- SEMINAR HALL

PRINCIPAL KRISHNA CHAITANYA INSTITUTE OF TECHNOLOGY & SCIENCES Devarajugattu (Village) Peddaraveedu Mdi, Prakasam Dt. A.P.,

Devarajugattu (Post), Peddaraveedu (Mandal), Prakasam Dist. - 523 320. (Approved by A.I.C.T.E., New Delhi, & Affiliated to JNTUK, Kakinada) NAAC ACCREDITED INSTITUTION

Seminar Hall with ICT- Enabled facilities such as smart class