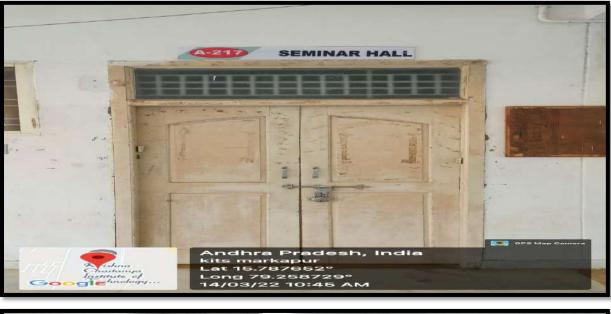

Seminar Hall with ICT- Enabled facilities such as smart class

Geo-tagged photographs of class rooms with ICT enabled facilities:

**ROOM NO : A-217** 

# NAME OF THE CLASSROOM : A-217: ECE- SEMINAR HALL

Devarajugattu (Post), Peddaraveedu (Mandal), Prakasam Dist. - 523 320. (Approved by A.I.C.T.E., New Delhi, & Affiliated to JNTUK, Kakinada) NAAC ACCREDITED INSTITUTION