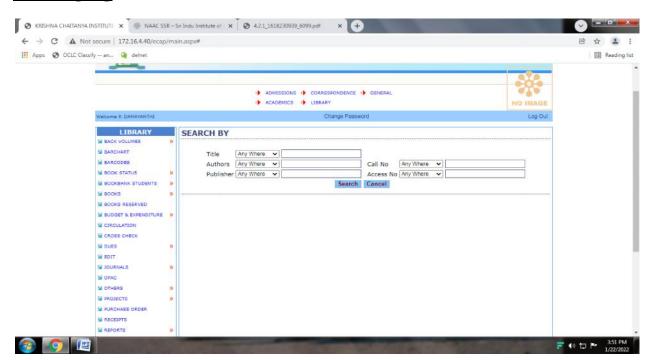

# **OPAC**

Web OPAC (Online Public Access Catalogue) facility is made available through ECAP Library Management Software to know the bibliographical details about the collection. available in the Central Library for OPAC facility. And as it is a OPAC, user from any location can search the library collection. Search by giving Title, Author, and domain can be carried out.