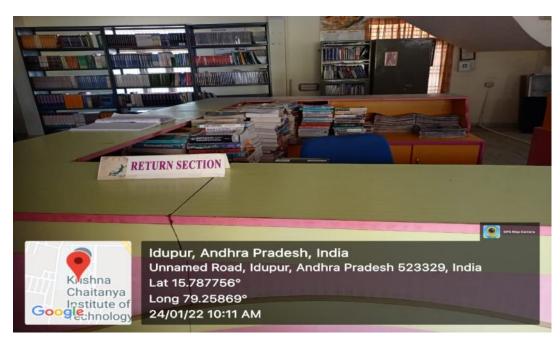

### Return

Devarajugattu (Post) , Peddaraveedu (Mandal), Prakasam Dist. - 523 320. (Approved by A.I.C.T.E., New Delhi, & Affiliated to JNTUK, Kakinada) **NAAC ACCREDITED INSTITUTION** 