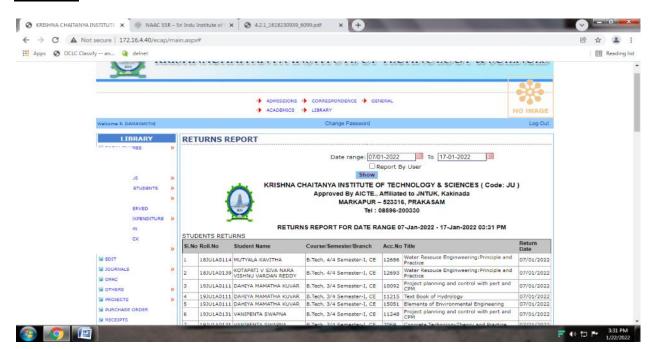

# **Student Return**

Devarajugattu (Post) , Peddaraveedu (Mandal), Prakasam Dist. - 523 320. (Approved by A.I.C.T.E., New Delhi, & Affiliated to JNTUK, Kakinada) **NAAC ACCREDITED INSTITUTION** 