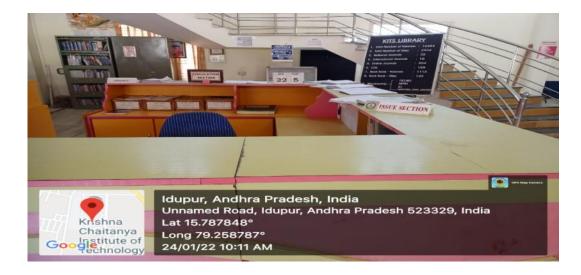

# **ISSUE / RETURN COUNTER**

Devarajugattu (Post), Peddaraveedu (Mandal), Prakasam Dist. - 523 320. (Approved by A.I.C.T.E., New Delhi, & Affiliated to JNTUK, Kakinada) **NAAC ACCREDITED INSTITUTION** 