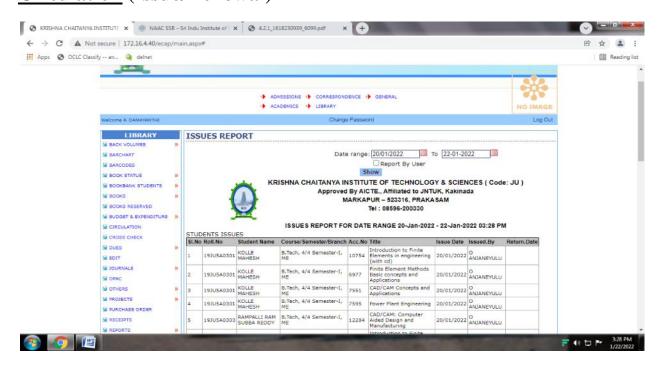

### **Student Issue**

Devarajugattu (Post) , Peddaraveedu (Mandal), Prakasam Dist. - 523 320. (Approved by A.I.C.T.E., New Delhi, & Affiliated to JNTUK, Kakinada)