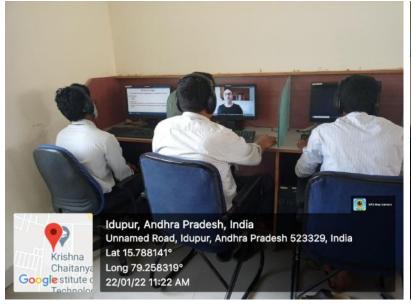

# **DIGITAL LIBRARY Entrance & Reference**

Devarajugattu (Post), Peddaraveedu (Mandal), Prakasam Dist. - 523 320. (Approved by A.I.C.T.E., New Delhi, & Affiliated to JNTUK, Kakinada) NAAC ACCREDITED INSTITUTION