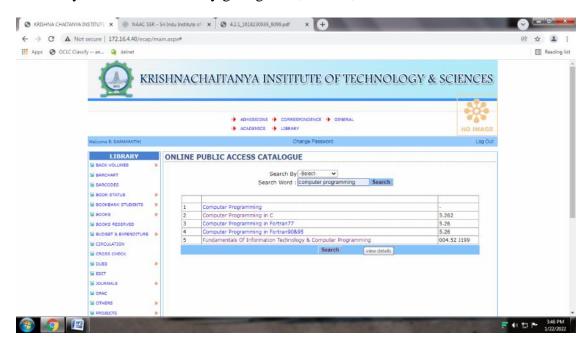

# **OPAC**

Web OPAC (Online Public Access Catalogue) facility is made available through ECAP Library Management Software to know the bibliographical details about the collection. available in the Central Library for OPAC facility. And as it is a OPAC, user from any location can search the library collection. Search by giving Title, Author, and domain can be carried out.