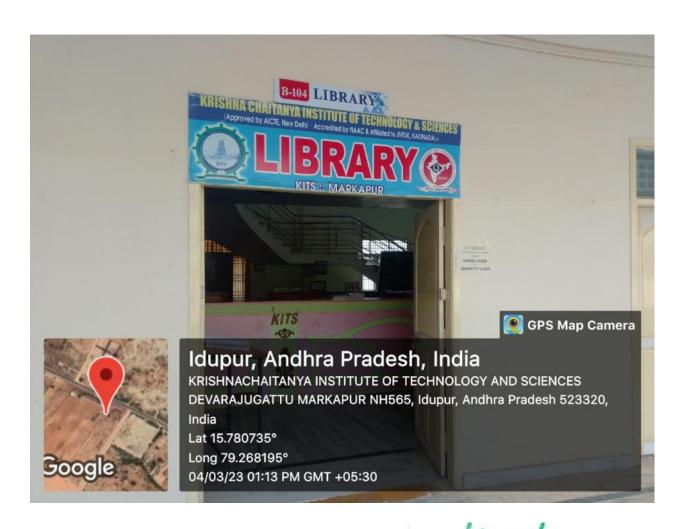

# **LIBRARY MAIN ENTRANCE**

Devarajugattu (Post) , Peddaraveedu (Mandal), Prakasam Dist. - 523 320. (Approved by A.I.C.T.E., New Delhi, & Affiliated to JNTUK, Kakinada) **NAAC ACCREDITED INSTITUTION** 