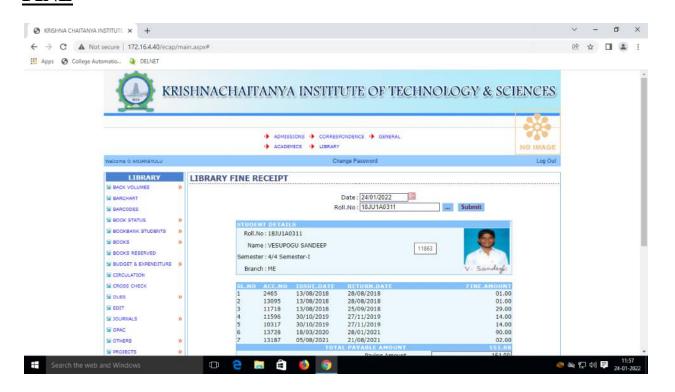

ation:**

All the active book collection is updated in the ECAP Library Management Software and the OPAC is available for the users. The issue and return of books has been activated with ECAP Library Management Software.

# Facilities available:

No of printers: 01

No of Scanners: 01

Bar Code Printer: 01

Bar Code Scanner: 02

Photocopy Machine: 01

Internet bandwidth: 20 Mbps



Devarajugattu (Post) , Peddaraveedu (Mandal), Prakasam Dist. - 523 320. (Approved by A.I.C.T.E., New Delhi, & Affiliated to JNTUK, Kakinada) **NAAC ACCREDITED INSTITUTION** 



# **Circulation (Issue/Renewal)**



### Return





Devarajugattu (Post) , Peddaraveedu (Mandal), Prakasam Dist. - 523 320. (Approved by A.I.C.T.E., New Delhi, & Affiliated to JNTUK, Kakinada) **NAAC ACCREDITED INSTITUTION** 



# FINE



### **RECEIPT**







Devarajugattu (Post) , Peddaraveedu (Mandal), Prakasam Dist. - 523 320. (Approved by A.I.C.T.E., New Delhi, & Affiliated to JNTUK, Kakinada) **NAAC ACCREDITED INSTITUTION** 



# Library and Information Centre

# **LIBRARY MAIN ENTRANCE**





Devarajugattu (Post) , Peddaraveedu (Mandal), Prakasam Dist. - 523 320. (Approved by A.I.C.T.E., New Delhi, & Affiliated to JNTUK, Kakinada) **NAAC ACCREDITED INSTITUTION** 



### LIBRARY AND INFORMATION CENTRE

# **LIBRARY VIEW**







Devarajugattu (Post), Peddaraveedu (Mandal), Prakasam Dist. - 523 320. (Approved by A.I.C.T.E., New Delhi, & Affiliated to JNTUK, Kakinada) **NAAC ACCREDITED INSTITUTION** 



# **ISSUE / RETURN COUNTER**







Devarajugattu (Post), Peddaraveedu (Mandal), Prakasam Dist. - 523 320. (Approved