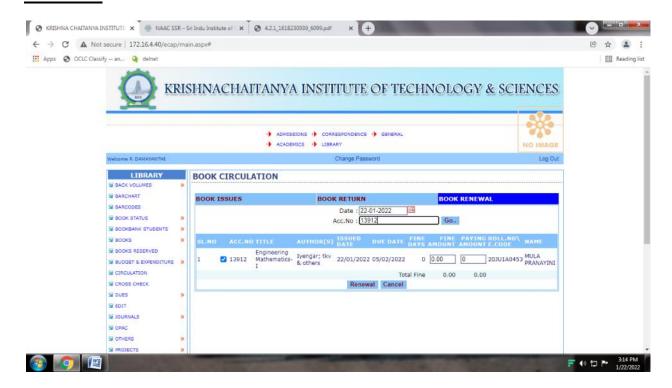

# Renewal

Devarajugattu (Post), Peddaraveedu (Mandal), Prakasam Dist. - 523 320. (Approved by A.I.C.T.E., New Delhi, & Affiliated to JNTUK, Kakinada) **NAAC ACCREDITED INSTITUTION** 