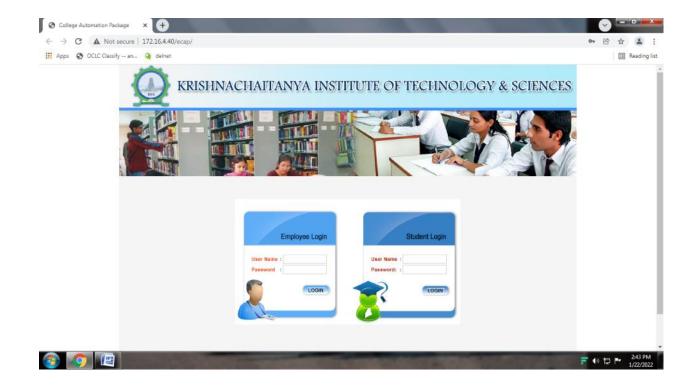

# **E-CAP login**

Devarajugattu (Post), Peddaraveedu (Mandal), Prakasam Dist. - 523 320. (Approved by A.I.C.T.E., New Delhi, & Affiliated to JNTUK, Kakinada) **NAAC ACCREDITED INSTITUTION** 