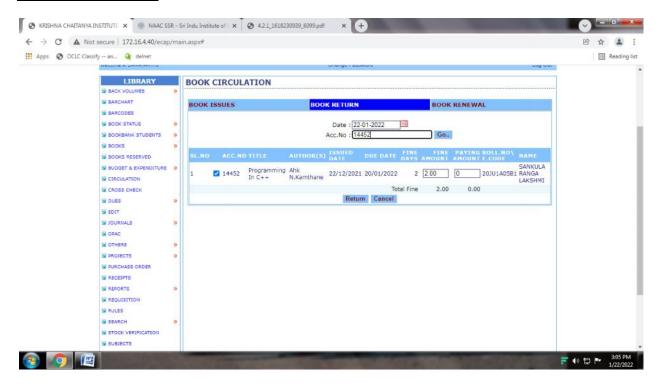

# **Student Return**

Devarajugattu (Post) , Peddaraveedu (Mandal), Prakasam Dist. - 523 320. (Approved by A.I.C.T.E., New Delhi, & Affiliated to JNTUK, Kakinada) **NAAC ACCREDITED INSTITUTION** 

### Return

Devarajugattu (Post) , Peddaraveedu (Mandal), Prakasam Dist. - 523 320. (Approved by A.I.C.T.E., New Delhi, & Affiliated to JNTUK, Kakinada) **NAAC ACCREDITED INSTITUTION** 