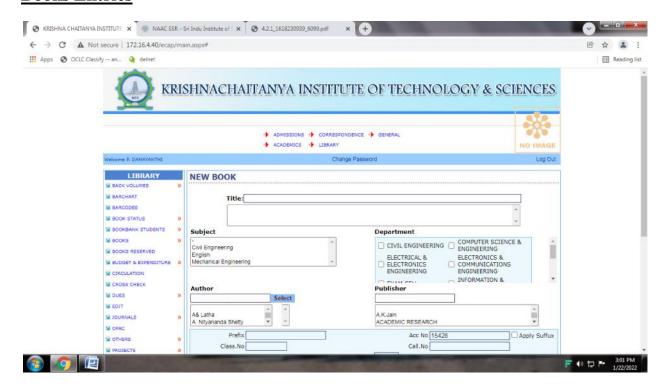

--------------------------------------|
| 1    | Technical Processing (Cataloging)     |
| 2    | Circulation (Books Issue and Returns) |
| 3    | Serials management                    |
| 4    | OPAC                                  |
| 5    | Student and Staff Members Entries     |
| 6    | Books Entries                         |
| 7    | Dues Collection                       |
| 8    | Students Bar code print               |
| 9    | Books Bar code print                  |
| 10   | Stock Verification                    |
| 11   | View the reports                      |

# **Cataloging**





Devarajugattu (Post) , Peddaraveedu (Mandal), Prakasam Dist. - 523 320. (Approved by A.I.C.T.E., New Delhi, & Affiliated to JNTUK, Kakinada) **NAAC ACCREDITED INSTITUTION** 



# **Books Entries**



### **Student Issue**





Devarajugattu (Post) , Peddaraveedu (Mandal), Prakasam Dist. - 523 320. (Approved by A.I.C.T.E., New Delhi, & Affiliated to JNTUK, Kakinada)



#### NAAC ACCREDITED INSTITUTION

# **Student Return**





Devarajugattu (Post) , Peddaraveedu (Mandal), Prakasam Dist. - 523 320. (Approved by A.I.C.T.E., New Delhi, & Affiliated to JNTUK, Kakinada) **NAAC ACCREDITED INSTITUTION** 



# Renewal





Devarajugattu (Post), Peddaraveedu (Mandal), Prakasam Dist. - 523 320. (Approved by A.I.C.T.E., New Delhi, & Affiliated to JNTUK, Kakinada) **NAAC ACCREDITED INSTITUTION** 



# **Staff Issue**





Devarajugattu (Post) , Peddaraveedu (Mandal), Prakasam Dist. - 523 320. (Approved by A.I.C.T.E., New Delhi, & Affiliated to JNTUK, Kakinada) **NAAC ACCREDITED INSTITUTION**