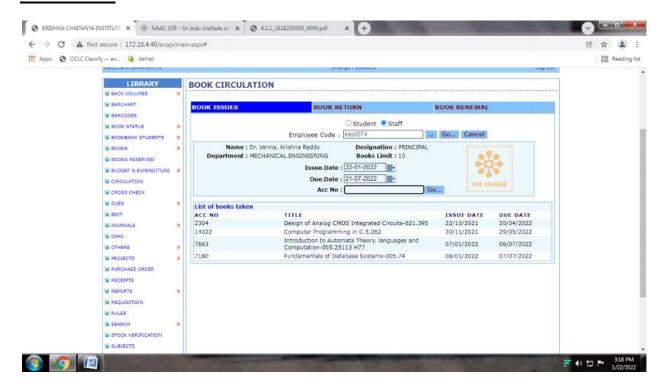

# **Staff Issue**

Devarajugattu (Post) , Peddaraveedu (Mandal), Prakasam Dist. - 523 320. (Approved by A.I.C.T.E., New Delhi, & Affiliated to JNTUK, Kakinada) **NAAC ACCREDITED INSTITUTION** 