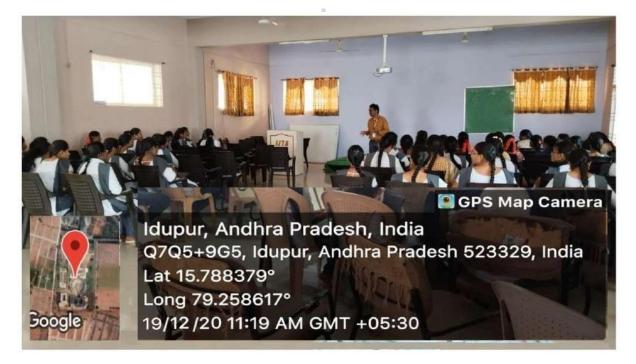

#### **REPORT OF THE PROGRAM**

PROGRAM NAME : CRT TRAINING - SOFT SKILLS

**DATES** : 29-01-2021 to 04-02-2021

COMPANY NAME: IT CURVE TECHNOLOGIES, HYDERABAD

**RESOURCE PERSONS:** 1) Mr. N. Saranya Ram, Soft Skills Trainer 2) Mr. SHAIK NAGOOR MOHAMMED ALI, Soft Skills Trainer

Soft skills refer to an employee's workplace behavior, character, and personality traits. Employers and recruiters of every organization seek out candidates who possess both interpersonal skills and communication skills. At its core, soft skills are unique individual attributes that a person requires to accomplish their role in the job. Some examples of soft skills are active listening, time management, networking, good relations with a team, rational thinking, and problem-solving. This program is conducted for III B.Tech I sem in order to train them for placement purpose. The resource person trained the students on following topics: