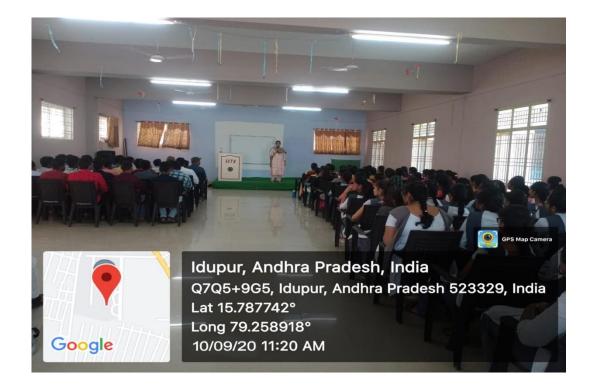

### Mr. N. Saranya Ram training the students on presentation skills on 01-02-2021

PRINCIPAL RISHNA CHAITANYA INSTITUTE OF TECHNOLOGY & SCIENCES Devarajugattu (Village) Peddaraveedu Mdl. Prakasam Dt, A.P.