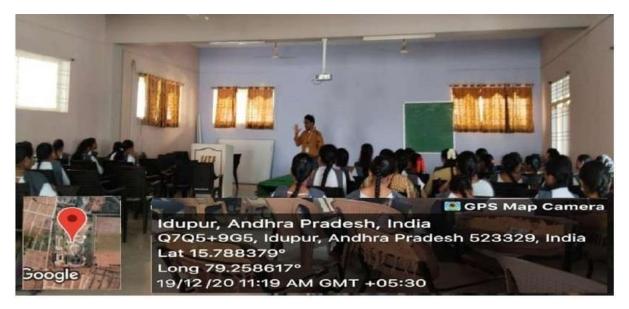

#### **REPORT OF THE PROGRAM**

PROGRAM NAME : CRT TRAINING - SOFT SKILLS

**DATES** : 29-01-2021 to 04-02-2021

COMPANY NAME: IT CURVE TECHNOLOGIES, HYDERABAD

**RESOURCE PERSONS:** 1) Mr. N. Saranya Ram, Soft Skills Trainer 2) Mr. SHAIK NAGOOR MOHAMMED ALI, Soft Skills Trainer

Soft skills refer to an employee's workplace behavior, character, and personality traits. Employers and recruiters of every organization seek out candidates who possess both interpersonal skills and communication skills. At its core, soft skills are unique individual attributes that a person requires to accomplish their role in the job. Some examples of soft skills are active listening, time management, networking, good relations with a team, rational thinking, and problem-solving. This program is conducted for III B.Tech I sem in order to train them for placement purpose. The resource person trained the students on following topics: