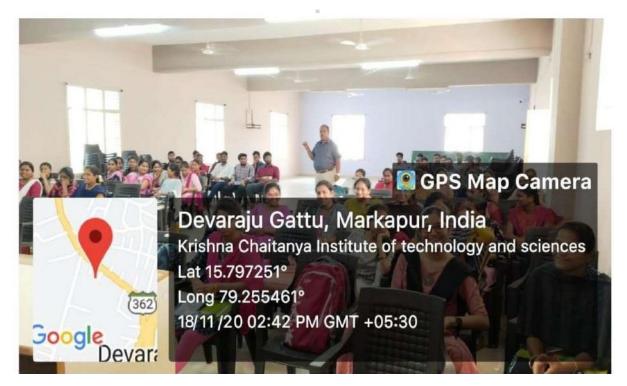

Mr. N. Saranya Ram training the students on positive attitude on 29-01-2021

Mr. N. Saranya Ram training the students on time management on 30-01-2021

PRINCIPAL RISHNA CHAITANYA INSTITUTE OF TECHNOLOGY & SCIENCES Devarajugattu (Village) Peddaraveedu MdL Prakasam Dt, A.P.

### Mr. N. Saranya Ram training the students on presentation skills on 01-02-2021

PRINCIPAL RISHNA CHAITANYA INSTITUTE OF TECHNOLOGY & SCIENCES Devarajugattu (Village) Peddaraveedu Mdl. Prakasam Dt, A.P.