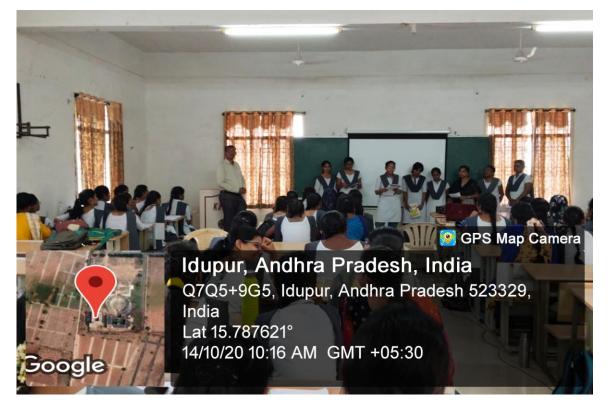

### Mr. N. Saranya Ram training the students on presentation skills on 01-02-2021

PRINCIPAL RISHNA CHAITANYA INSTITUTE OF TECHNOLOGY & SCIENCES Devarajugattu (Village) Peddaraveedu Mdl. Prakasam Dt, A.P.