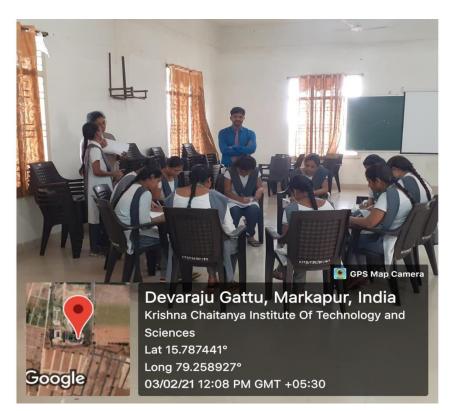

### Mr. N. Saranya Ram training the students on presentation skills on 01-02-2021

PRINCIPAL RISHNA CHAITANYA INSTITUTE OF TECHNOLOGY & SCIENCES Devarajugattu (Village) Peddaraveedu Mdl. Prakasam Dt, A.P.