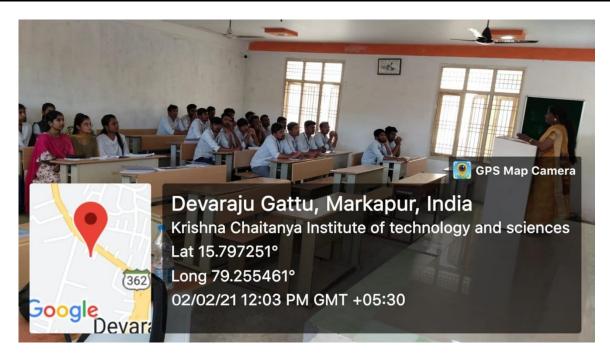

Mr. N. Saranya Ram training the students on positive attitude on 29-01-2021

Mr. N. Saranya Ram training the students on time management on 30-01-2021

PRINCIPAL RISHNA CHAITANYA INSTITUTE OF TECHNOLOGY & SCIENCES Devarajugattu (Village) Peddaraveedu MdL Prakasam Dt, A.P.