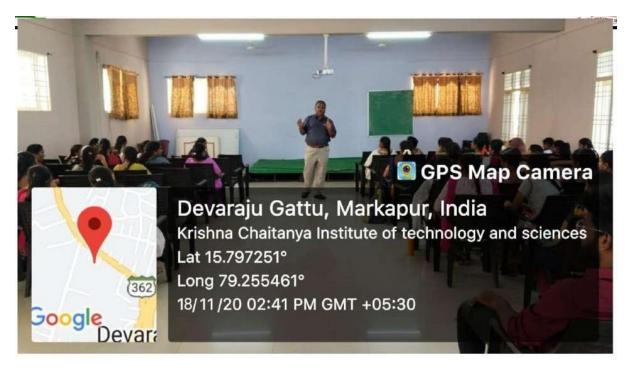

Mr. N. Saranya Ram training the students on positive attitude on 29-01-2021

Mr. N. Saranya Ram training the students on time management on 30-01-2021

PRINCIPAL RISHNA CHAITANYA INSTITUTE OF TECHNOLOGY & SCIENCES Devarajugattu (Village) Peddaraveedu MdL Prakasam Dt, A.P.

### Mr. N. Saranya Ram training the students on presentation skills on 01-02-2021

PRINCIPAL RISHNA CHAITANYA INSTITUTE OF TECHNOLOGY & SCIENCES Devarajugattu (Village) Peddaraveedu Mdl. Prakasam Dt, A.P.