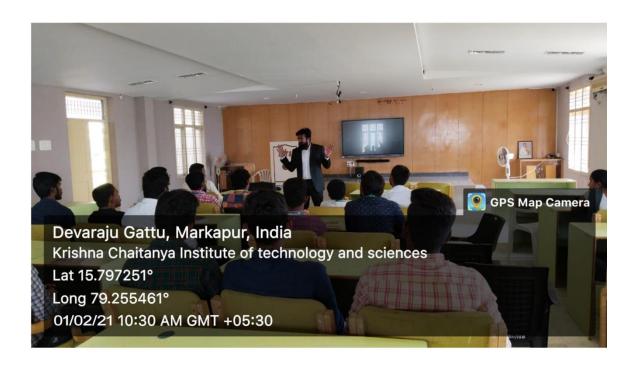

Devarajugattu (Village)

Peddaraveedu Mdl. Prakasam Dt. A.P.

Mr. N. Saranya Ram training the students on presentation skills on 01-02-2021

PRINCIPAL

(RISHNA CHAITANYA INSTITUTE

OF TECHNOLOGY & SCIENCES

Devarajugattu (Village)