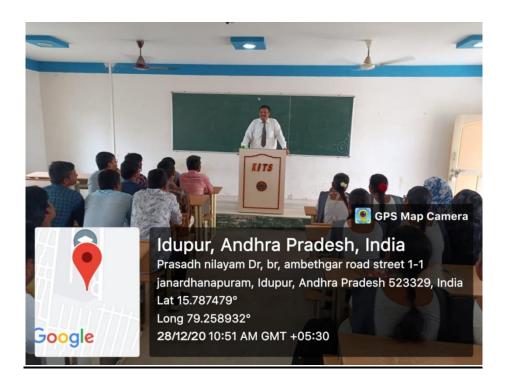

Mr. SHAIK NAGOOR MOHAMMED ALI training the students on Soft Skills on 28-12-2020

Mr. P SAI KALYAN CHAKRAVARTHY training the students on presentation skills on 29-12-2020

PRINCIPAL

(RISHNA CHAITANYA INSTITUTE