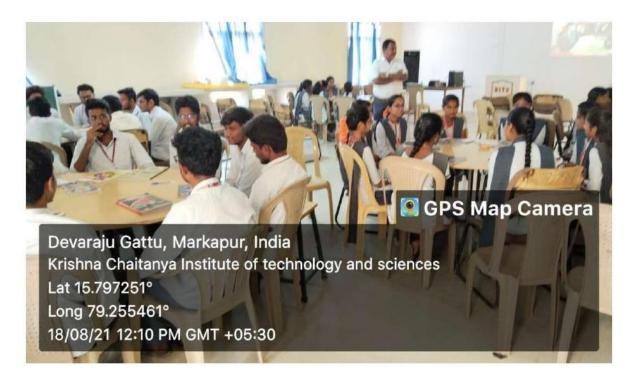

#### **REPORT OF THE PROGRAM:**

The department of H&S organized a one day training program on "English Communication Skills" for the I B.Tech II sem in the college on 9<sup>th</sup> February 2022. Dr Shaik Saleem Babu, Associate Professor of English acted as resource person.

Mr. Sampath Kumar training the students on English Communication Skills on 09-02-2022

PRINCIPAL

(RISHNA CHAITANYA INSTITUTE

OF TECHNOLOGY & SCIENCES

Devarajugattu (Village)

Peddaraveedu Mdl. Prakasam Dt. A.P.