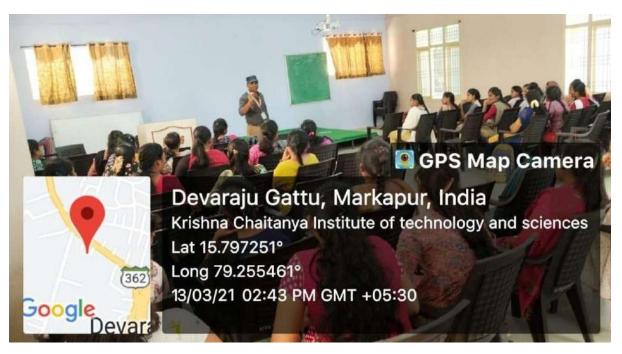

#### REPORT OF THE PROGRAM:

The department of H&S organized a program on "English Communication Skills "in the college on 13<sup>th</sup> March 2021.

**Mr.Pinnika KesavaRao**, communication skills trainer gave a lecture on the topic of **"Practical English Grammar"** which plays an important role to communicate effectively at the work place in their career development. Around 120 students attended the program.

The resource person trained the students in using tenses, how to use grammer properly and it importance to communicate effectively.

Mr.Pinnika Kesava Rao training the students on English Grammer on 13-03-2021