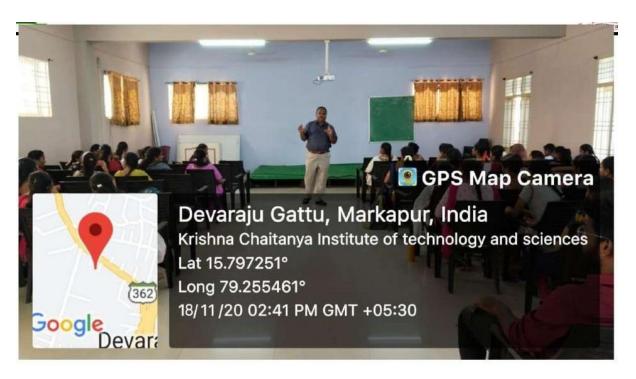

#### REPORT OF THE PROGRAM:

The department of H&S organized a program on "English Communication Skills "in the college on 13<sup>th</sup> March 2021.

**Mr.Pinnika KesavaRao**, communication skills trainer gave a lecture on the topic of **"Practical English Grammar"** which plays an important role to communicate effectively at the work place in their career development. Around 120 students attended the program.

The resource person trained the students in using tenses, how to use grammer properly and it importance to communicate effectively.

Mr.Pinnika Kesava Rao training the students on English Grammer on 13-03-2021