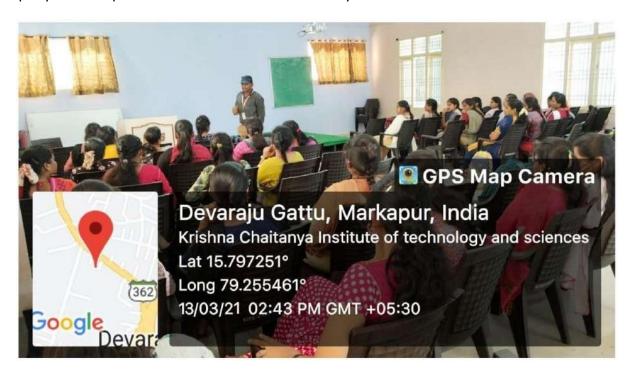

#### REPORT OF THE PROGRAM:

The department of H&S organized a program on "English Communication Skills "in the college on 13<sup>th</sup> March 2021.

**Mr.Pinnika KesavaRao**, communication skills trainer gave a lecture on the topic of **"Practical English Grammar"** which plays an important role to communicate effectively at the work place in their career development. Around 120 students attended the program.

The resource person trained the students in using tenses, how to use grammer properly and it importance to communicate effectively.

Mr.Pinnika Kesava Rao training the students on English Grammer on 13-03-2021