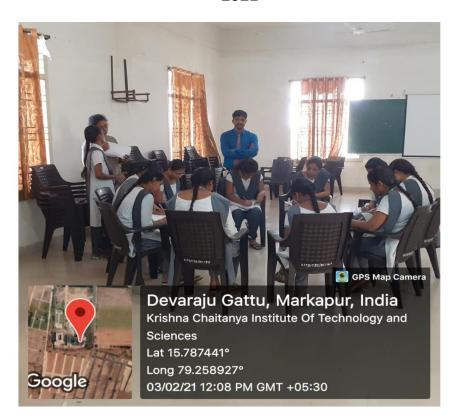

### **REPORT OF THE PROGRAM**

PROGRAM NAME: INTERVIEW SKILLS

DATES : 02-02-2021 to 03-02-2021

COMPANY NAME: IT CURVE TECHNOLOGIES, HYDERABAD

**RESOURCE PERSONS:** 1) Mr. T. Prasad Babu, Communication Skills Trainer

2) Y Jaya Madhurima, Communication Skills Trainer

This program is organized for IV B.Tech I sem to train them on Interview skills for placement purpose. The resource persons trained the students on the following aspects:

NAAC ACCREDITED INSTITUTION

Mr. Y. Jaya Madhurima training the students on Self introduction on 02-02-2021

Mr. T. Prasad Babu training the students on Group Discussion on 03-02-2021

PRINCIPAL

RISHNA CHAITANYA INSTITUTE