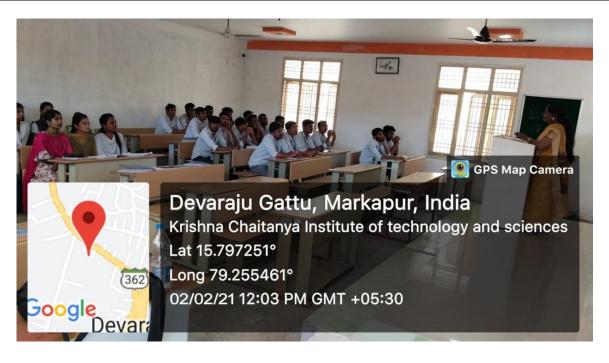

### **REPORT OF THE PROGRAM**

PROGRAM NAME: INTERVIEW SKILLS

DATES : 02-02-2021 to 03-02-2021

COMPANY NAME: IT CURVE TECHNOLOGIES, HYDERABAD

**RESOURCE PERSONS:** 1) Mr. T. Prasad Babu, Communication Skills Trainer

2) Y Jaya Madhurima, Communication Skills Trainer

This program is organized for IV B.Tech I sem to train them on Interview skills for placement purpose. The resource persons trained the students on the following aspects:

NAAC ACCREDITED INSTITUTION

Mr. Y. Jaya Madhurima training the students on Self introduction on 02-02-2021

Mr. T. Prasad Babu training the students on Group Discussion on 03-02-2021

PRINCIPAL

RISHNA CHAITANYA INSTITUTE