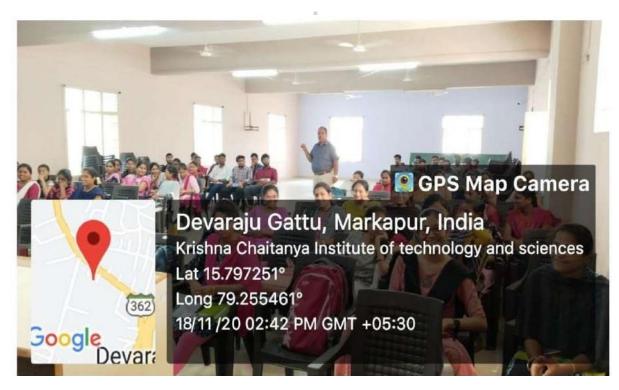

#### REPORT OF THE PROGRAM:

The department of H&S organized a program on "English Communication Skills "in the college on 13<sup>th</sup> March 2021.

**Mr.Pinnika KesavaRao**, communication skills trainer gave a lecture on the topic of **"Practical English Grammar"** which plays an important role to communicate effectively at the work place in their career development. Around 120 students attended the program.

The resource person trained the students in using tenses, how to use grammer properly and it importance to communicate effectively.

Mr.Pinnika Kesava Rao training the students on English Grammer on 13-03-2021