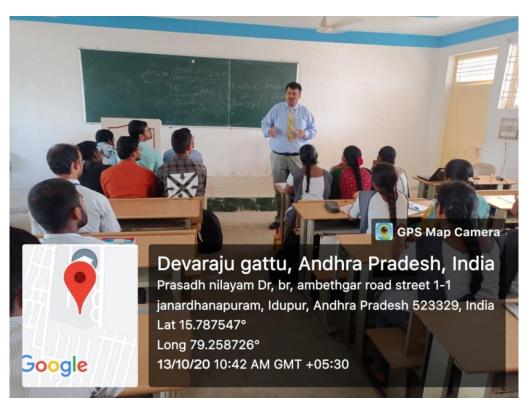

Mr. Mithra Manohar training the Students on self awareness on 14-10-2020

PRINCIPAL

(RISHNA CHAITANYA INSTITUTE

OF TECHNOLOGY & SCIENCES

Devarajugattu (Village)

Peddaraveedu Mdl. Prakasam Dt. A.D.

KRISHNA CHAITANYA INSTITUTE OF TECHNOLOGY & SCIENCES :: MARKAPUR
ACADEMIC YEAR: 2020-21