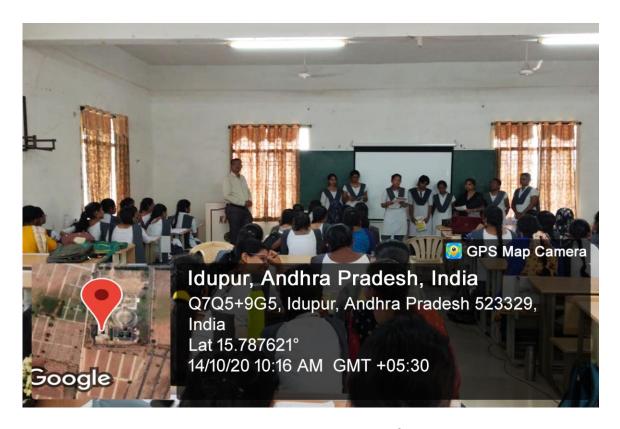

Mr. Mithra Manohar training the Students on self awareness on 14-10-2020

PRINCIPAL

(RISHNA CHAITANYA INSTITUTE

OF TECHNOLOGY & SCIENCES

Devarajugattu (Village)

Peddaraveedu Mdl. Prakasam Dt. A.D.

KRISHNA CHAITANYA INSTITUTE OF TECHNOLOGY & SCIENCES :: MARKAPUR
ACADEMIC YEAR: 2020-21