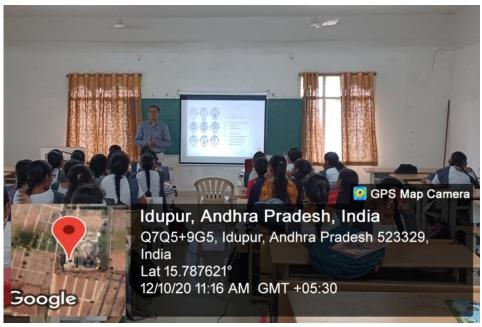

Mr. Mithra Manohar training the Students on coping with stress on 12-10-2020

Mr. SHAIK NAGOOR MOHAMMED ALI training the Students on Interperonal relationship on 13-10-2020

> (RISHNA CHAITANYA INSTITUTE Devarajugattu (Village) Peddaraveedu Mdl. Prakasam Dt. A.D.