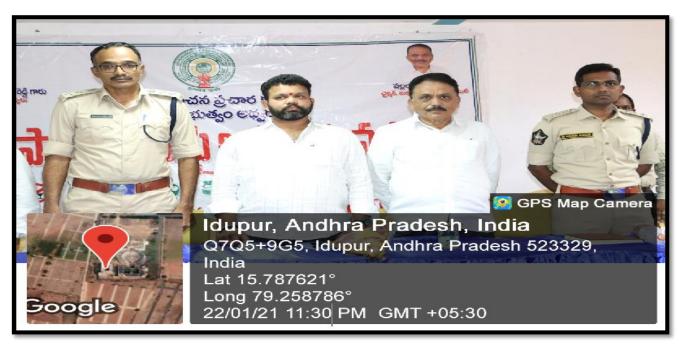

### **REPORT ON THE PROGRAM**

TITLE OF THE EVENT: AWARENESS PROGRAM ON YOGA

**DATE** : 11-09-2020

**RESOURCE PERSON**: Sri. G. Venkateswarlu, Yoga Trainer, Yoga

Dhayana Mandali, Markapur

Krishna Chaitanya Institute of Technology & Sciences organizes yoga classes every year on the occasion of International yoga day. The event was organized on 11-09-2020 in which **Sri. G. Venkateswarlu** acted as Yoga guru to give awareness on importance of yoga for the students and staff. The resource person enlightened the audience on the following topics:

NAAC ACCREDITED INSTITUTION

Sri. G. Venkateswarlu, Yoga Guru, explaining the students on the importance of yoga on 11-09-2020

PRINCIPAL

(RISHNA CHAITANYA INSTITUTE

OF TECHNOLOGY & SCIENCES

Devarajugattu (Village)