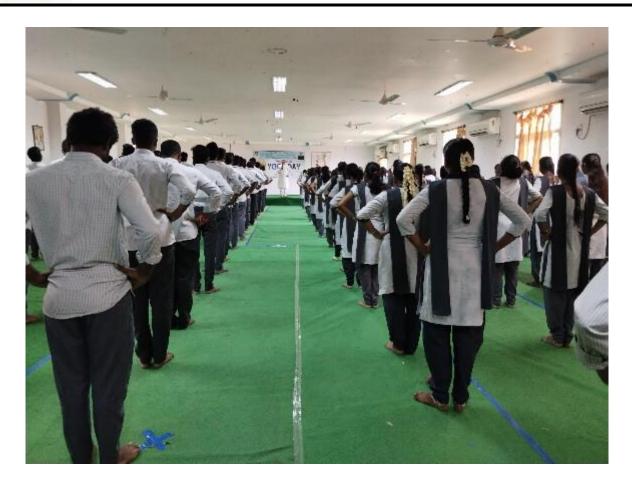

### **REPORT ON THE PROGRAM**

TITLE OF THE EVENT: AWARENESS PROGRAM ON YOGA

**DATE** : 11-09-2020

**RESOURCE PERSON**: Sri. G. Venkateswarlu, Yoga Trainer, Yoga

Dhayana Mandali, Markapur

Krishna Chaitanya Institute of Technology & Sciences organizes yoga classes every year on the occasion of International yoga day. The event was organized on 11-09-2020 in which **Sri. G. Venkateswarlu** acted as Yoga guru to give awareness on importance of yoga for the students and staff. The resource person enlightened the audience on the following topics:

NAAC ACCREDITED INSTITUTION

Sri. G. Venkateswarlu, Yoga Guru, explaining the students on the importance of yoga on 11-09-2020

PRINCIPAL

(RISHNA CHAITANYA INSTITUTE

OF TECHNOLOGY & SCIENCES

Devarajugattu (Village)