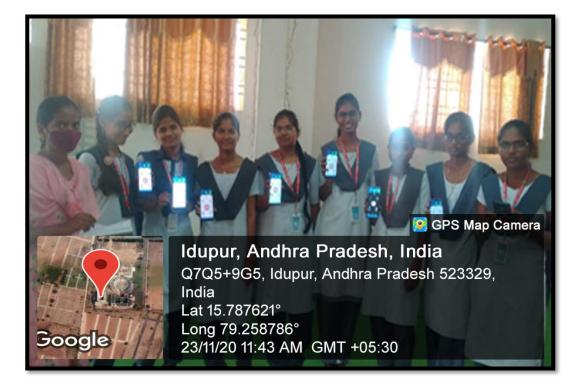

#### Guest lecture on Women in the Society and challenges ahead

A guest lecture on "Women in the Society and challenges ahead" is being organized by women Empowerment Cell of KITS on 06-May-21. Mrs. Oruganti Mrudula guest of honor started off her lecture through online by sharing her academic and professional journey so far from completing her Master's to Moving to the Industry. She pointed out the challenges that come with starting a 'new life' overseas and talking a challenge and charting it out as an opportunity. The last segment of the session was ended with Q & A round. In the end, the guest lecture session was concluded with vote of thanks speech by Mrs. A.Amrutavalli.

Speech by Mrs. Oruganti Mrudula

Students participiants at guest lecture on 06-May-2021