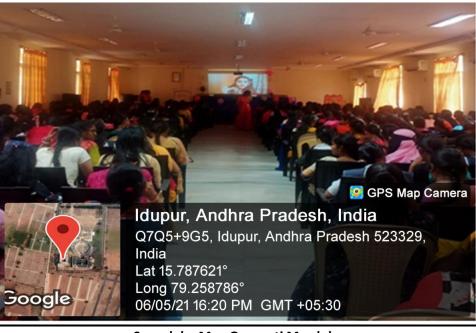

#### Guest lecture on Women in the Society and challenges ahead

A guest lecture on "Women in the Society and challenges ahead" is being organized by women Empowerment Cell of KITS on 06-May-21. Mrs. Oruganti Mrudula guest of honor started off her lecture through online by sharing her academic and professional journey so far from completing her Master's to Moving to the Industry. She pointed out the challenges that come with starting a 'new life' overseas and talking a challenge and charting it out as an opportunity. The last segment of the session was ended with Q & A round. In the end, the guest lecture session was concluded with vote of thanks speech by Mrs. A.Amrutavalli.

Speech by Mrs. Oruganti Mrudula

Students participiants at guest lecture on 06-May-2021