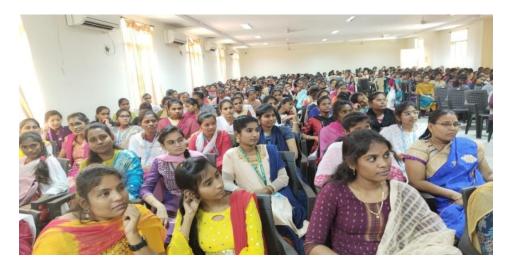

#### Guest lecture on Women in the Society and challenges ahead

A guest lecture on "Women in the Society and challenges ahead" is being organized by women Empowerment Cell of KITS on 06-May-21. Mrs. Oruganti Mrudula guest of honor started off her lecture through online by sharing her academic and professional journey so far from completing her Master's to Moving to the Industry. She pointed out the challenges that come with starting a 'new life' overseas and talking a challenge and charting it out as an opportunity. The last segment of the session was ended with Q & A round. In the end, the guest lecture session was concluded with vote of thanks speech by Mrs. A.Amrutavalli.

Speech by Mrs. Oruganti Mrudula

Students participiants at guest lecture on 06-May-2021