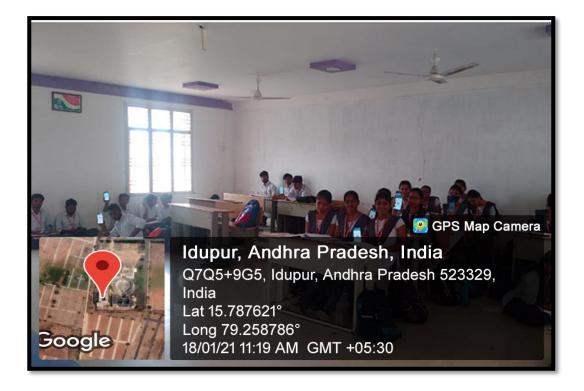

#### Guest lecture on Women in the Society and challenges ahead

A guest lecture on "Women in the Society and challenges ahead" is being organized by women Empowerment Cell of KITS on 06-May-21. Mrs. Oruganti Mrudula guest of honor started off her lecture through online by sharing her academic and professional journey so far from completing her Master's to Moving to the Industry. She pointed out the challenges that come with starting a 'new life' overseas and talking a challenge and charting it out as an opportunity. The last segment of the session was ended with Q & A round. In the end, the guest lecture session was concluded with vote of thanks speech by Mrs. A.Amrutavalli.

Speech by Mrs. Oruganti Mrudula

Students participiants at guest lecture on 06-May-2021