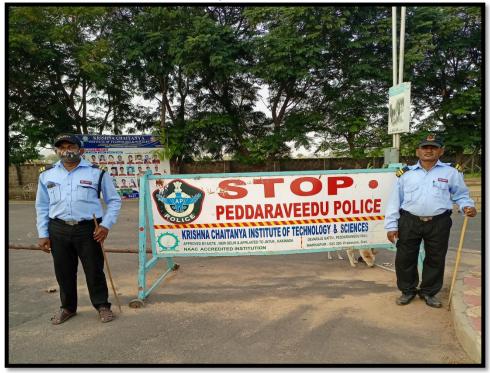

NAAC ACCREDITED INSTITUTION

All students and employees of our KITS are allowed with ID card by our security at the main gate itself. The outside visitors will be allowed with passes. The two wheelers and four wheelers parking area are provided very near to the entry of our college and making pollution free inside the campus.

Checking Point at Entrance

Restricted entry of vehicles into campus

Devarajugattu (Post) , Peddaraveedu (Mandal), Prakasam Dist. - 523 320. (Approved by A.I.C.T.E., New Delhi, & Affiliated to JNTUK, Kakinada) NAAC ACCREDITED INSTITUTION