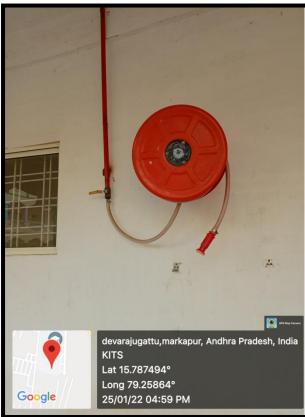

Fire extinguishers are available in labs and corridors. Regular check on fire extinguishers is taken care by administration department. First aid box and fire alarm are provided in the main places of the college buildings.

Fire extinguishers in Labs and Corridors

Fire extinguishers in corridors

Devarajugattu (Post) , Peddaraveedu (Mandal), Prakasam Dist. - 523 320. (Approved by A.I.C.T.E., New Delhi, & Affiliated to JNTUK, Kakinada)