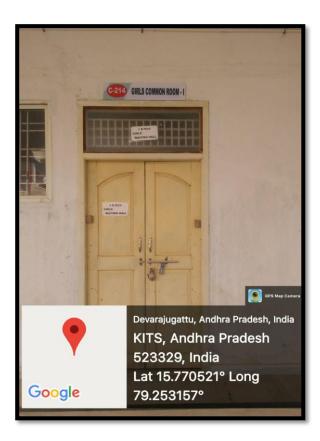

## 3. Common Rooms:

Separate Common rooms are provided for boys and girls. Rooms are provided with necessary facilities like first aid box, rest room, cots, beds, mirror, chair, table, dustbin, etc. Students utilize the common room to take rest when they are ill.