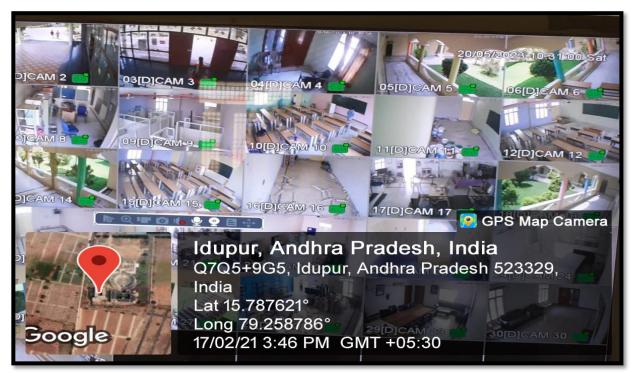

### 1. Safety and security:

Surveillance CCTV cameras are installed in the campus for monitoring students movements into and out of the college. The security personnel are deployed across the college premises for any kind of security incidents/issues and offers strict vigilance.

**Cameras placed at Labs** 

**Surveillance CCT V monitoring** 

Devarajugattu (Post) , Peddaraveedu (Mandal), Prakasam Dist. - 523 320. (Approved by A.I.C.T.E., New Delhi, & Affiliated to JNTUK, Kakinada) NAAC ACCREDITED INSTITUTION