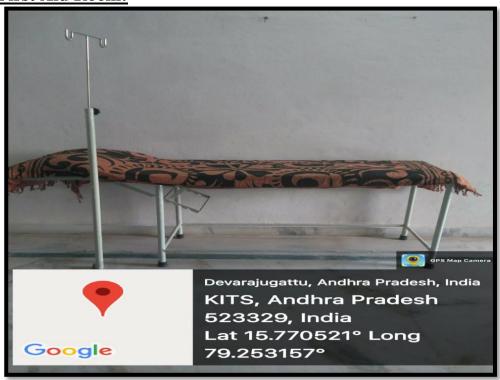

## 3. Common Rooms:

Separate Common rooms are provided for boys and girls. Rooms are provided with necessary facilities like first aid box, rest room, cots, beds, mirror, chair, table, dustbin, etc. Students utilize the common room to take rest when they are ill.