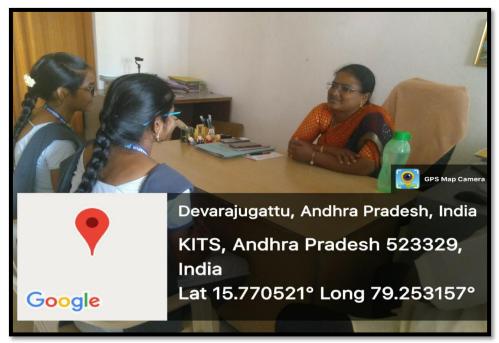

### 2. Counselling:

Counseling is arranged by the college for girl students in three major areas i.e., Counseling related to academics, career and behavioral patterns. The counselor counsels the student on issues like personal, psychological, emotional problems and difficulties. It helps them to deal with stressful or emotional feelings and to inculcate the positivity in them.

Counselling given by Mrs.Neela Priya

In order to resolve day to day academic problems of the students, mentors are appointed for a batch of 20 students, and they will counsel the respective students twice in a month, to solve the problems come across during their course of study. This is a continuous process till the end of academic career of the student.