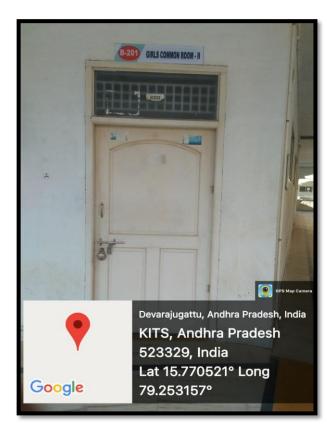

## 3. Common Rooms:

Separate Common rooms are provided for boys and girls. Rooms are provided with necessary facilities like first aid box, rest room, cots, beds, mirror, chair, table, dustbin, etc. Students utilize the common room to take rest when they are ill.