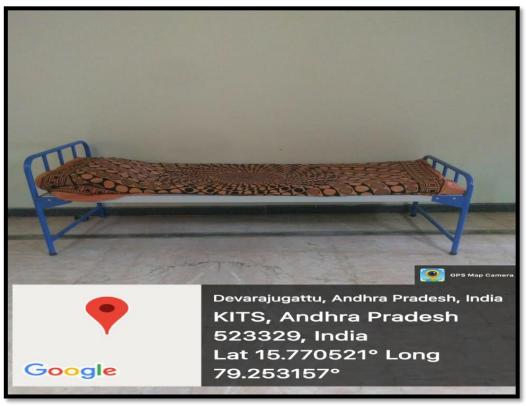

## 3. Common Rooms:

Separate Common rooms are provided for boys and girls. Rooms are provided with necessary facilities like first aid box, rest room, cots, beds, mirror, chair, table, dustbin, etc. Students utilize the common room to take rest when they are ill.