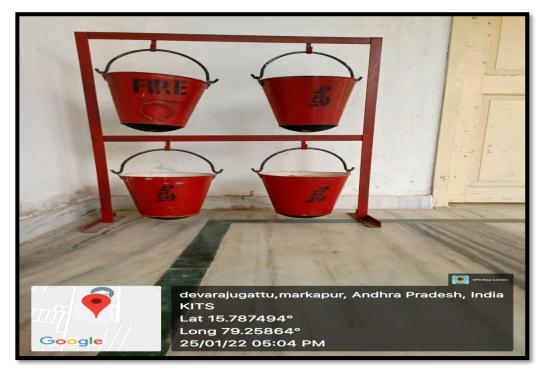

Fire extinguishers are available in labs and corridors. Regular check on fire extinguishers is taken care by administration department. First aid box and fire alarm are provided in the main places of the college buildings.

Fire extinguishers in Labs and Corridors

Fire extinguishers in corridors

Devarajugattu (Post) , Peddaraveedu (Mandal), Prakasam Dist. - 523 320. (Approved by A.I.C.T.E., New Delhi, & Affiliated to JNTUK, Kakinada)