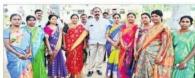

# బిశ యాప్త్ మహిళలకు రక్షణ

మార్కాపురం టౌన్: ప్రతి మహిళ, కళాశాలలకు వెళ్లే విద్యార్థులు దిశ యాప్ ను డౌన్లోడ్ చేసుకోవాలని డీఎస్పీ డాక్టర్ ఎం. కిషోర్కుమార్ అన్నారు. గురు వారం కిట్స్ ఇంజినీరింగ్ కళాశాలలో దిశ యాప్, సైబర్ నేరాలపై కళాశాల కరస్పాండెంట్ అన్నా కృ ప్లచైతన్య అధ్యక్షతన జరిగిన సమావేశానికి ముఖ్య అతిథిగా హాజరై డీఎస్పీ మాట్లాడారు. దిశ యాప్ పోన్లో ఉంటే ఆపదలో ఉపయోగపడుతుంద న్నారు. సెల్ ఫోన్కు అపరిచిత వ్యక్తులు మెస్జ్ల్లు, లింక్లు పంపితే రిష్టై ఇవ్వద్దన్నారు. అనంతరం డీఎస్పీని సన్మానించారు. కార్యక్రమంలో సీఐ అంజ

డీఎస్పీని సన్మానిస్తున్న కళాశాల యాజమాన్యం

నేయరెడ్డి, ఏహో బ్రహకర్, వైస్ బ్రిన్సిపల్ రంగనా యకులు, అనిల్కుమార్, నీలాబ్రియా, రాజు తదిత రులు పాల్గొన్నారు.

Fri, 06 May 2022 https://epaper.sakshi.com/c/67858265