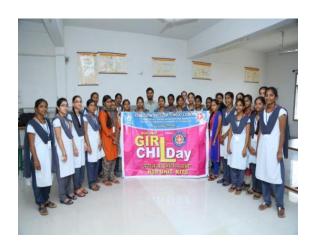

NAAC ACCREDITED INSTITUTION

2021-22

**Event Name:** DISHA CYBER AWERNESS PROGRAM

**Date:** 05/05/2022

Venue: C-Block Seminar Hall

Resource Person: Sri.M Kishore Babu, D.S.P., Markapur

No. of Girl Students Participated: 302

Krishna Chaitanya Institute of Technology and Sciences organized "Disha Cyber Awareness Program" on 05/05/2022 at C-Block Seminar Hall. The Honorable Cheif Guest Sri.M Kishore Babu, D.S.P., Markapur. Chief Guest delivered a speech to the students towards Disha App and how it will be benefited to the girls as well as women's. The speakers educated the audience about cyber crime and the need for strengthening cyber security for the prevention of cyber crime. The program was held under the patronage of Principal Prof. Dr. V Krishna Reddy and Women Empowerment Cell. The session was very interactive and both faculty and students around 300 members actively participated and got awareness about disha app & cyber crime and security.