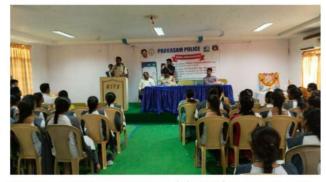

NAAC ACCREDITED INSTITUTION

2021-22

**Event Name:** DISHA CYBER AWERNESS PROGRAM

**Date:** 05/05/2022

Venue: C-Block Seminar Hall

Resource Person: Sri.M Kishore Babu, D.S.P., Markapur

No. of Girl Students Participated: 302

Krishna Chaitanya Institute of Technology and Sciences organized "Disha Cyber Awareness Program" on 05/05/2022 at C-Block Seminar Hall. The Honorable Cheif Guest Sri.M Kishore Babu, D.S.P., Markapur. Chief Guest delivered a speech to the students towards Disha App and how it will be benefited to the girls as well as women's. The speakers educated the audience about cyber crime and the need for strengthening cyber security for the prevention of cyber crime. The program was held under the patronage of Principal Prof. Dr. V Krishna Reddy and Women Empowerment Cell. The session was very interactive and both faculty and students around 300 members actively participated and got awareness about disha app & cyber crime and security.