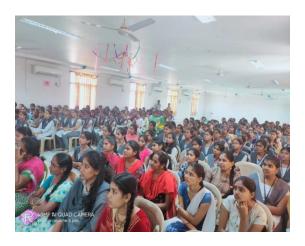

Krishna Chaitanya Institute of Technology and Sciences organized "Disha Cyber Awareness Program" on 05/05/2022 at C-Block Seminar Hall. The Honorable Cheif Guest Sri.M Kishore Babu, D.S.P., Markapur. Chief Guest delivered a speech to the students towards Disha App and how it will be benefited to the girls as well as women's. The speakers educated the audience about cyber crime and the need for strengthening cyber security for the prevention of cyber crime. The program was held under the patronage of Principal Prof. Dr. V Krishna Reddy and Women Empowerment Cell. The session was very interactive and both faculty and students around 300 members actively participated and got awareness about disha app & cyber crime and security.

## సైబర్ నేరాలపట్ల అ్వపమత్తంగా ఉందాలి - డియస్సీ కిషోర్కుమార్

అగ్నిమ్మాస్,మార్యాప్రరం : మహళలు, విద్యార్థినలు దిశయావ్వు పర్విరియోగం చేసుకోవాలని, ప్రైలర్ నేరాలపట్ల యువత జాగ్రత్తగా ఉండాలని మార్యాప్రరం డియమ్మీ కిషోరకుమార్ తెలిపారు. గురువారం (క్రిష్టవైకవ్య ఇంజనీరింగ్ కాలేజిలో విద్యార్థులకు దిశయాష్, పైబర్ నేరాలపై నిర్వహించిన అవగాహన సదస్సులో ఆయన ప్రసంగించారు. సీఐ అంజనేయరెడ్డి మాట్లారుతూ మన మొలైల్ ఫోన్ను సక్రమమైన పనులకు మాత్రమే వినియోగించాలన్నారు. చట్టం గురించి అవగాహనతో మంచి భవిష్మక్ ను నిర్మించుకోవాలని సూచించారు. వైస్ ప్రస్సిపల్ అన్నా రంగనాయకులు, ఏఓ ప్రభాకర్ తదితరులు ప్రపంగించారు. కార్యక్రమంలో భాగంగా డియస్పీ కిషోర్కుమార్ ను, సిబ అంజనేయరెడ్డిలను కళాకాల సిబ్బంది ఘనంగా సత్యరించారు. యన్యోస్యుస్ ఆధ్వర్యంలో నిర్వహించిన ఈ కార్యక్రమంలో వివిధ విభాగాల అధిపతులు, అధ్యాపకులు, విద్యార్థులు పాల్గొన్నారు.