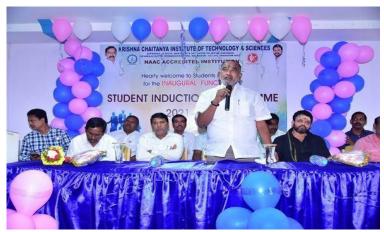

NAAC ACCREDITED INSTITUTION

2021-22

**Event Name:** DISHA CYBER AWERNESS PROGRAM

**Date:** 05/05/2022

Venue: C-Block Seminar Hall

Resource Person: Sri.M Kishore Babu, D.S.P., Markapur

No. of Girl Students Participated: 302

Krishna Chaitanya Institute of Technology and Sciences organized "Disha Cyber Awareness Program" on 05/05/2022 at C-Block Seminar Hall. The Honorable Cheif Guest Sri.M Kishore Babu, D.S.P., Markapur. Chief Guest delivered a speech to the students towards Disha App and how it will be benefited to the girls as well as women's. The speakers educated the audience about cyber crime and the need for strengthening cyber security for the prevention of cyber crime. The program was held under the patronage of Principal Prof. Dr. V Krishna Reddy and Women Empowerment Cell. The session was very interactive and both faculty and students around 300 members actively participated and got awareness about disha app & cyber crime and security.