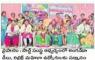

## సైబర్ నేరాలపట్ల అ్వపమత్తంగా ఉందాలి - డియస్సీ కిషోర్కుమార్

అగ్నిమ్మాస్,మార్యాప్రరం : మహళలు, విద్యార్థినలు దిశయావ్వు పర్విరియోగం చేసుకోవాలని, ప్రైలర్ నేరాలపట్ల యువత జాగ్రత్తగా ఉండాలని మార్యాప్రరం డియమ్మీ కిషోరకుమార్ తెలిపారు. గురువారం (క్రిష్టవైకవ్య ఇంజనీరింగ్ కాలేజిలో విద్యార్థులకు దిశయాష్, పైబర్ నేరాలపై నిర్వహించిన అవగాహన సదస్సులో ఆయన ప్రసంగించారు. సీఐ అంజనేయరెడ్డి మాట్లారుతూ మన మొలైల్ ఫోన్ను సక్రమమైన పనులకు మాత్రమే వినియోగించాలన్నారు. చట్టం గురించి అవగాహనతో మంచి భవిష్మక్ ను నిర్మించుకోవాలని సూచించారు. వైస్ ప్రస్సిపల్ అన్నా రంగనాయకులు, ఏఓ ప్రభాకర్ తదితరులు ప్రపంగించారు. కార్యక్రమంలో భాగంగా డియస్పీ కిషోర్కుమార్ ను, సిబ అంజనేయరెడ్డిలను కళాకాల సిబ్బంది ఘనంగా సత్యరించారు. యన్యోస్యుస్ ఆధ్వర్యంలో నిర్వహించిన ఈ కార్యక్రమంలో వివిధ విభాగాల అధిపతులు, అధ్యాపకులు, విద్యార్థులు పాల్గొన్నారు.