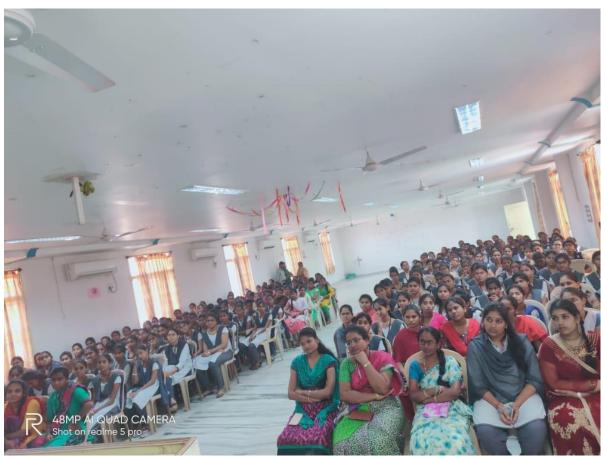

Krishna Chaitanya Institute of Technology and Sciences organized "Disha Cyber Awareness Program" on 05/05/2022 at C-Block Seminar Hall. The Honorable Cheif Guest Sri.M Kishore Babu, D.S.P., Markapur. Chief Guest delivered a speech to the students towards Disha App and how it will be benefited to the girls as well as women's. The speakers educated the audience about cyber crime and the need for strengthening cyber security for the prevention of cyber crime. The program was held under the patronage of Principal Prof. Dr. V Krishna Reddy and Women Empowerment Cell. The session was very interactive and both faculty and students around 300 members actively participated and got awareness about disha app & cyber crime and security.