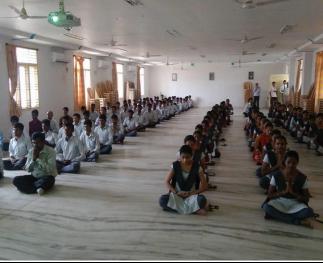

NAAC ACCREDITED INSTITUTION

2021-22

**Event Name:** DISHA CYBER AWERNESS PROGRAM

**Date:** 05/05/2022

Venue: C-Block Seminar Hall

Resource Person: Sri.M Kishore Babu, D.S.P., Markapur

No. of Girl Students Participated: 302

Krishna Chaitanya Institute of Technology and Sciences organized "Disha Cyber Awareness Program" on 05/05/2022 at C-Block Seminar Hall. The Honorable Cheif Guest Sri.M Kishore Babu, D.S.P., Markapur. Chief Guest delivered a speech to the students towards Disha App and how it will be benefited to the girls as well as women's. The speakers educated the audience about cyber crime and the need for strengthening cyber security for the prevention of cyber crime. The program was held under the patronage of Principal Prof. Dr. V Krishna Reddy and Women Empowerment Cell. The session was very interactive and both faculty and students around 300 members actively participated and got awareness about disha app & cyber crime and security.