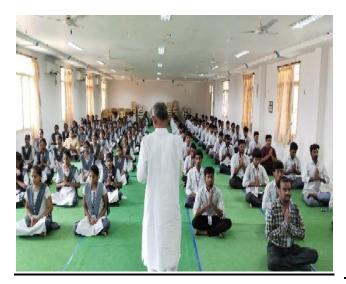

NAAC ACCREDITED INSTITUTION

2021-22

**Event Name:** DISHA CYBER AWERNESS PROGRAM

**Date:** 05/05/2022

Venue: C-Block Seminar Hall

Resource Person: Sri.M Kishore Babu, D.S.P., Markapur

No. of Girl Students Participated: 302

Krishna Chaitanya Institute of Technology and Sciences organized "Disha Cyber Awareness Program" on 05/05/2022 at C-Block Seminar Hall. The Honorable Cheif Guest Sri.M Kishore Babu, D.S.P., Markapur. Chief Guest delivered a speech to the students towards Disha App and how it will be benefited to the girls as well as women's. The speakers educated the audience about cyber crime and the need for strengthening cyber security for the prevention of cyber crime. The program was held under the patronage of Principal Prof. Dr. V Krishna Reddy and Women Empowerment Cell. The session was very interactive and both faculty and students around 300 members actively participated and got awareness about disha app & cyber crime and security.