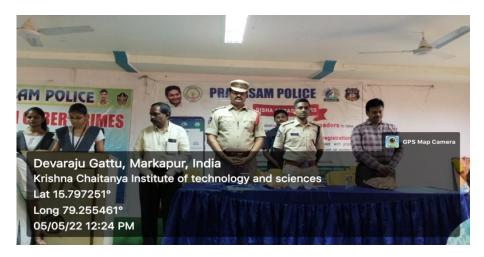

NAAC ACCREDITED INSTITUTION

2021-22

**Event Name:** DISHA CYBER AWERNESS PROGRAM

**Date:** 05/05/2022

Venue: C-Block Seminar Hall

Resource Person: Sri.M Kishore Babu, D.S.P., Markapur

No. of Girl Students Participated: 302

Krishna Chaitanya Institute of Technology and Sciences organized "Disha Cyber Awareness Program" on 05/05/2022 at C-Block Seminar Hall. The Honorable Cheif Guest Sri.M Kishore Babu, D.S.P., Markapur. Chief Guest delivered a speech to the students towards Disha App and how it will be benefited to the girls as well as women's. The speakers educated the audience about cyber crime and the need for strengthening cyber security for the prevention of cyber crime. The program was held under the patronage of Principal Prof. Dr. V Krishna Reddy and Women Empowerment Cell. The session was very interactive and both faculty and students around 300 members actively participated and got awareness about disha app & cyber crime and security.

Addressed by Cheif Guest Mr.M Kishore Babu, D.S.P., Markapur

Devarajugattu (Post), Peddaraveedu (Mandal), Prakasam Dist. - 523 320. (Approved by A.I.C.T.E., New Delhi, & Affiliated to JNTUK, Kakinada)

NAAC ACCREDITED INSTITUTION