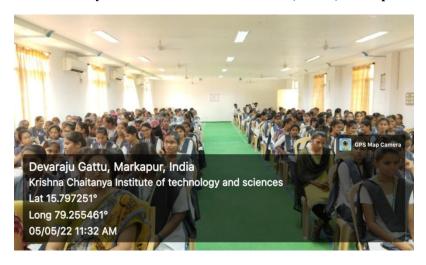

NAAC ACCREDITED INSTITUTION

2021-22

**Event Name:** DISHA CYBER AWERNESS PROGRAM

**Date:** 05/05/2022

Venue: C-Block Seminar Hall

Resource Person: Sri.M Kishore Babu, D.S.P., Markapur

No. of Girl Students Participated: 302

Krishna Chaitanya Institute of Technology and Sciences organized "Disha Cyber Awareness Program" on 05/05/2022 at C-Block Seminar Hall. The Honorable Cheif Guest Sri.M Kishore Babu, D.S.P., Markapur. Chief Guest delivered a speech to the students towards Disha App and how it will be benefited to the girls as well as women's. The speakers educated the audience about cyber crime and the need for strengthening cyber security for the prevention of cyber crime. The program was held under the patronage of Principal Prof. Dr. V Krishna Reddy and Women Empowerment Cell. The session was very interactive and both faculty and students around 300 members actively participated and got awareness about disha app & cyber crime and security.