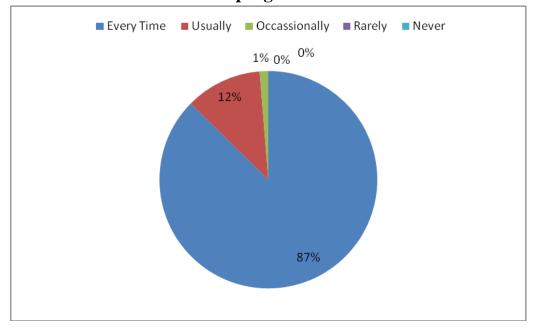

6. The teachers illustrate the concepts through examples and applications.

PRINCIPAL RISHNA CHAITANYA INSTITUTE OF TECHNOLOGY & SCIENCES Devarajugattu (Village) Peddaraveedu MdL Prakasam Dt, A.P.

7. What percentage of teachers use ICT tools such as LCD projector, Multimedia, etc. while teaching.