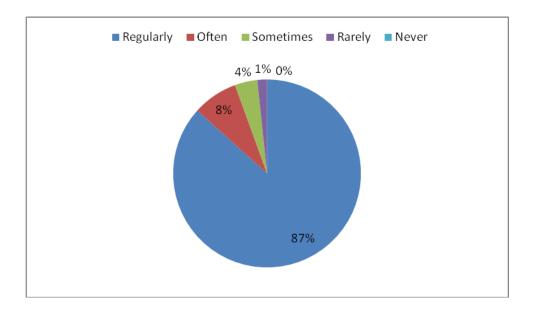

6. The teachers illustrate the concepts through examples and applications.

PRINCIPAL RISHNA CHAITANYA INSTITUTE OF TECHNOLOGY & SCIENCES Devarajugattu (Village) Peddaraveedu MdL Prakasam Dt, A.P.

7. What percentage of teachers use ICT tools such as LCD projector, Multimedia, etc. while teaching.