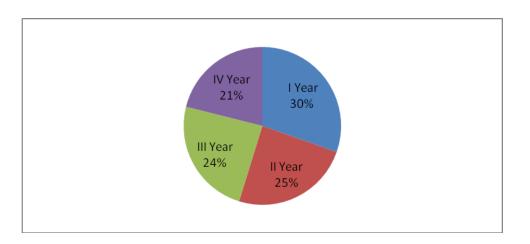

## Students participated in the Survey year wise

PRINCIPAL RISHNA CHAITANYA INSTITUTE OF TECHNOLOGY & SCIENCES Devarajugattu (Village) Peddaraveedu MdL Prakasam Dt, A.P.