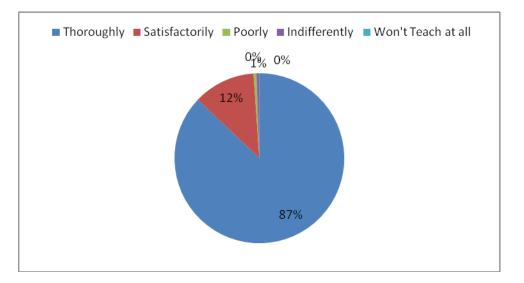

## **STUDENT SATISFACTION SURVEY : 2017-18**

The student Satisfaction Survey was taken following the guidelines issued by

NAAC.

Total Number of Students Participated in the Survey: 721.

The Report of the Survey was given below.

### Students participated in the survey Program wise



## Students participated in the Survey year wise



PRINCIPAL RISHNA CHAITANYA INSTITUTE OF TECHNOLOGY & SCIENCES Devarajugattu (Village) Peddaraveedu MdL Prakasam Dt, A.P.



#### 1. How much of the syllabus was covered in the class?

2. Teachers inform you about your expected competencies, course outcomes and programme outcomes.



PRINCIPAL RISHNA CHAITANYA INSTITUTE OF TECHNOLOGY & SCIENCES Devarajugattu (Village) Peddaraveedu Mdl, Prakasam Dt, A.P.



#### 3. How well did the teachers prepare for the classes?

#### 4. Fairness of the internal evaluation process by the teachers.



INCIPAL AITANYA INSTITUTE OLOGY & SCIENCES RISHNA CH Devarajugattu (Village) Peddaraveedu MdL Prakasam Dt, A.P.

5. The institute takes active interest in promoting internship, student exchange, field visit opportunities for students.



6. The teachers illustrate the concepts through examples and applications.



PRINCIPAL RISHNA CHAITANYA INSTITUTE OF TECHNOLOGY & SCIENCES Devarajugattu (Village) Peddaraveedu MdL Prakasam Dt, A.P.

7. What percentage of teachers use ICT tools such as LCD projector, Multimedia, etc. while teaching.



8. The overall quality of teaching-learning process in your institute is very good.



PRINCIPAL RISHNA CHAITANYA INSTITUTE