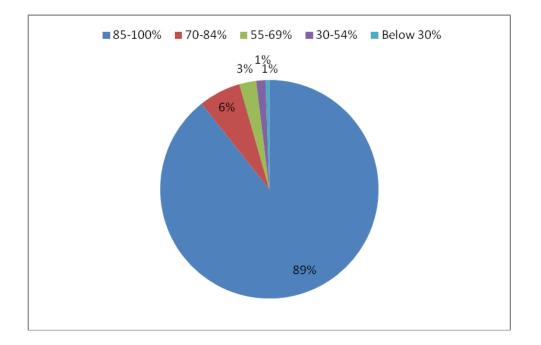

#### 1. How much of the syllabus was covered in the class?

2. Teachers inform you about your expected competencies, course outcomes and programme outcomes.

PRINCIPAL RISHNA CHAITANYA INSTITUTE OF TECHNOLOGY & SCIENCES Devarajugattu (Village) Peddaraveedu Mdl, Prakasam Dt, A.P.