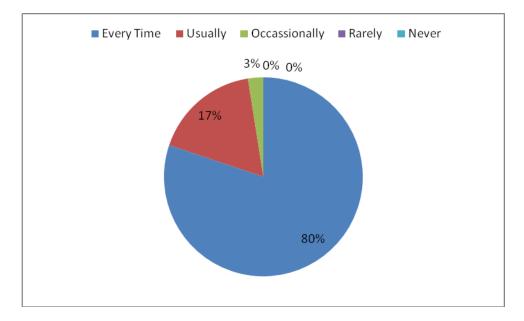

8. The overall quality of teaching-learning process in your institute is very good.

PRINCIPAL RISHNA CHAITANYA INSTITUTE OF TECHNOLOGY & SCIENCES Devarajugattu (Village) Peddaraveedu MdL Prakasam Dt, A.P.