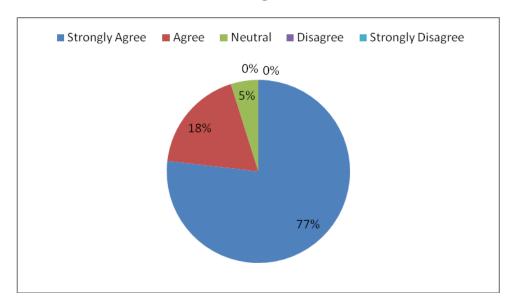

8. The overall quality of teaching-learning process in your institute is very good.

PRINCIPAL RISHNA CHAITANYA INSTITUTE OF TECHNOLOGY & SCIENCES Devarajugattu (Village) Peddaraveedu MdL Prakasam Dt, A.P.