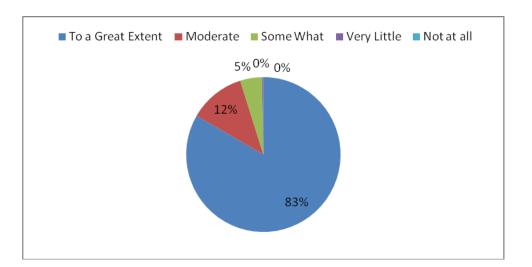

tudents.



6. The teachers illustrate the concepts through examples and applications.



PRINCIPAL RISHNA CHAITANYA INSTITUTE OF TECHNOLOGY & SCIENCES Devarajugattu (Village) Peddaraveedu MdL Prakasam Dt, A.P.

7. What percentage of teachers use ICT tools such as LCD projector, Multimedia, etc. while teaching.



8. The overall quality of teaching-learning process in your institute is very good.



PRINCIPAL RISHNA CHAITANYA INSTITUTE OF TECHNOLOGY & SCIENCES Devarajugattu (Village) Peddaraveedu MdL Prakasam Dt, A.P.

9. Efforts are made by the institute/ teachers to inculcate soft skills, life skills and employability skills to make you ready for the world of work.



# 10. The teaching and mentoring process in your institution facilitates you in cognitive, social and emotional growth.



AL

PRINCIPAL RISHNA CHAITANYA INSTITUTE OF TECHNOLOGY & SCIENCES Devarajugattu (Village) Peddaraveedu Mdl, Prakasam Dt, A.P.