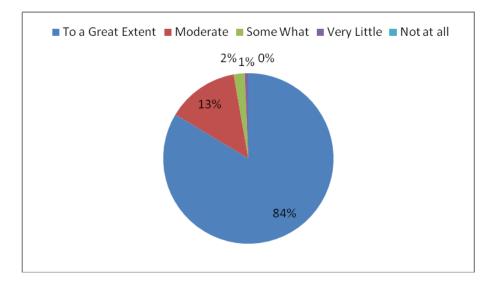

#### 1. How much of the syllabus was covered in the class?

2. Teachers inform you about your expected competencies, course outcomes and programme outcomes.

PRINCIPAL RISHNA CHAITANYA INSTITUTE OF TECHNOLOGY & SCIENCES Devarajugattu (Village) Peddaraveedu Mdl, Prakasam Dt, A.P.