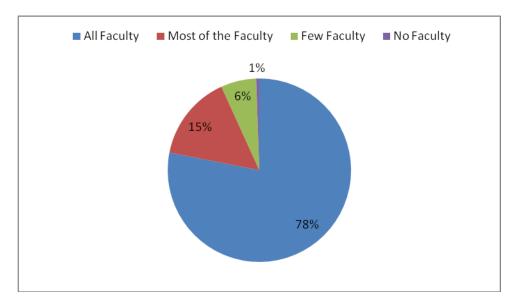

6. The teachers illustrate the concepts through examples and applications.

PRINCIPAL RISHNA CHAITANYA INSTITUTE OF TECHNOLOGY & SCIENCES Devarajugattu (Village) Peddaraveedu MdL Prakasam Dt, A.P.

7. What percentage of teachers use ICT tools such as LCD projector, Multimedia, etc. while teaching.