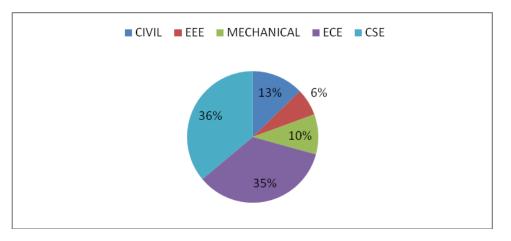

## **STUDENT SATISFACTION SURVEY : 2017-18**

The student Satisfaction Survey was taken following the guidelines issued by

NAAC.

Total Number of Students Participated in the Survey: 721.

The Report of the Survey was given below.

### Students participated in the survey Program wise



## Students participated in the Survey year wise



PRINCIPAL RISHNA CHAITANYA INSTITUTE OF TECHNOLOGY & SCIENCES Devarajugattu (Village) Peddaraveedu MdL Prakasam Dt, A.P.



#### 1. How much of the syllabus was covered in the class?

2. Teachers inform you about your expected competencies, course outcomes and programme outcomes.



PRINCIPAL RISHNA CHAITANYA INSTITUTE OF TECHNOLOGY & SCIENCES Devarajugattu (Village) Peddaraveedu Mdl, Prakasam Dt, A.P.



#### 3. How well did the teachers prepare for the classes?

#### 4. Fairness of the internal evaluation process by the teachers.



INCIPAL AITANYA INSTITUTE OLOGY & SCIENCES RISHNA CH Devarajugattu (Village) Peddaraveedu MdL Prakasam Dt, A.P.

5. The institute takes active interest in promoting internship, student exchange, field visi