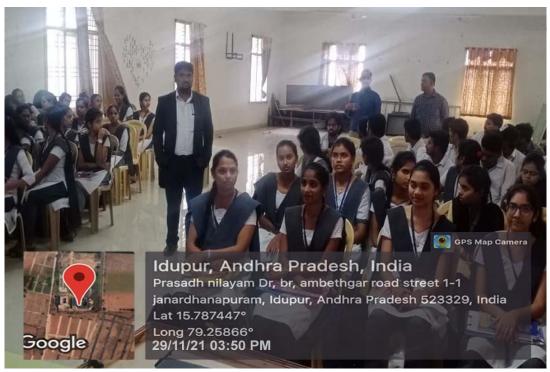

# SRI. MITHRA MANOHAR, TRAINING THE STUDENTS ON 26-09-2022

SRI. MITHRA MANOHAR, TRAINING THE STUDENTS ON 26-09-2022

PRINCIPAL

RISHNA CHAITANYA INSTITUTE

OF TECHNOLOGY & SCIENCES

Devarajugattu (Village)

Peddaraveedu Mdl. Prakasam Dt. A.D.