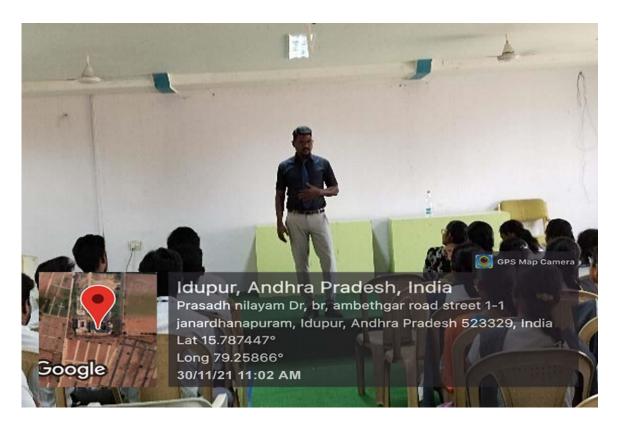

# SRI. MITHRA MANOHAR, TRAINING THE STUDENTS ON 28-09-2022

SRI. MITHRA MANOHAR, TRAINING THE STUDENTS ON 29-09-2022

Devarajugattu (Village) Peddaraveedu Mdl. Prakasam Dt. A.P.