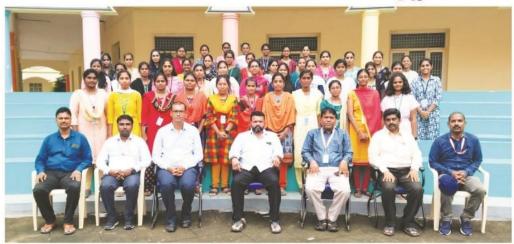

# SRI. MITHRA MANOHAR, TRAINING THE STUDENTS ON 26-09-2022

SRI. MITHRA MANOHAR, TRAINING THE STUDENTS ON 26-09-2022

PRINCIPAL

RISHNA CHAITANYA INSTITUTE

OF TECHNOLOGY & SCIENCES

Devarajugattu (Village)

Peddaraveedu Mdl. Prakasam Dt. A.D.