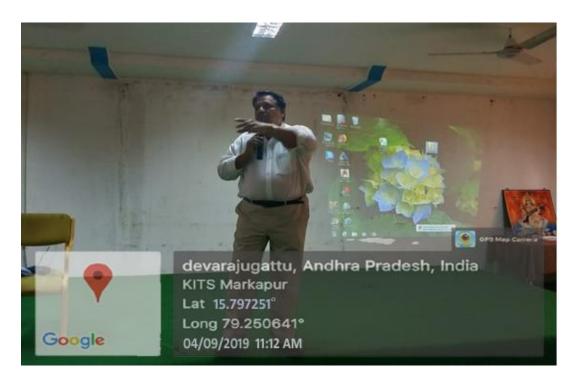

# SRI. MITHRA MANOHAR, TRAINING THE STUDENTS ON 26-09-2022

SRI. MITHRA MANOHAR, TRAINING THE STUDENTS ON 26-09-2022

PRINCIPAL

RISHNA CHAITANYA INSTITUTE

OF TECHNOLOGY & SCIENCES

Devarajugattu (Village)

Peddaraveedu Mdl. Prakasam Dt. A.D.