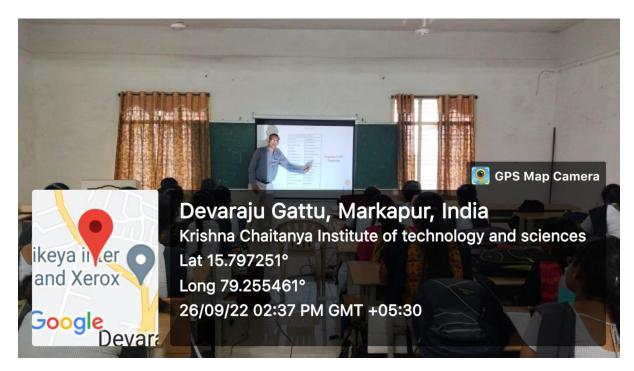

# SRI. MITHRA MANOHAR, TRAINING THE STUDENTS ON 26-09-2022

SRI. MITHRA MANOHAR, TRAINING THE STUDENTS ON 26-09-2022

PRINCIPAL

RISHNA CHAITANYA INSTITUTE

OF TECHNOLOGY & SCIENCES

Devarajugattu (Village)

Peddaraveedu Mdl. Prakasam Dt. A.D.