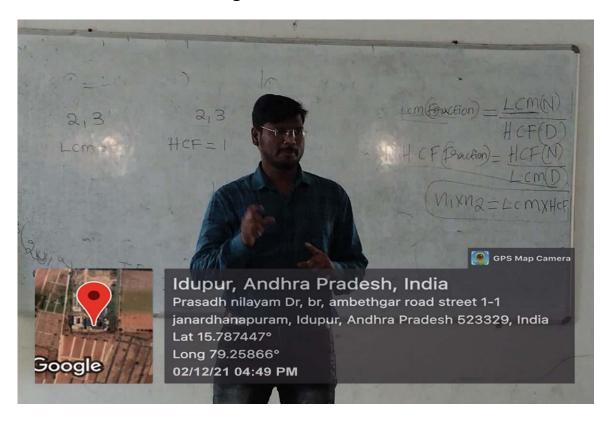

# SRI. MITHRA MANOHAR, TRAINING THE STUDENTS ON 30-09-2022

SRI. MITHRA MANOHAR, TRAINING THE STUDENTS ON 01-10-2022

PRINCIPAL

(RISHNA CHAITANYA INSTITUTE

OF TECHNOLOGY & SCIENCES

Devarajugattu (Village)

Peddaraveedu Mdl. Prakasam Dt. A.D.