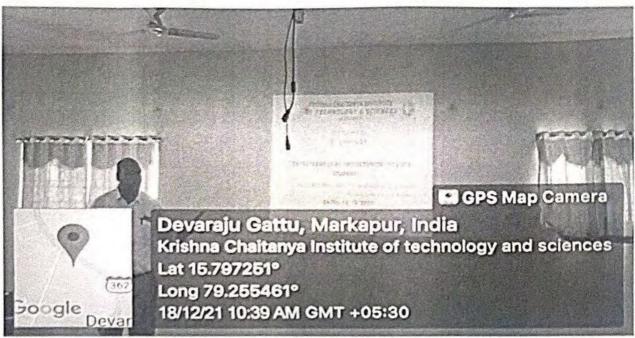

# KRISHNACHAITANYA INSTITUTE OF TECHNOLOGY & SCIENCES:: MARKAPUR <u>CIRCULAR</u>

Ref. No. KITS/Admn/EST/28/2022-23

24-09-2022

All HODs are hereby informed it is schedule to conduct **soft skills training program** for **IV B.Tech I sem** Girl students from **26-09-2022 to 01-10-2022** in association with **APSSDC**, **Andhra Pradesh**. In connection with this HODS are instructed to inform the same to your respective students and ensure attendance of students. The schedule of the training will be communicated to you by Training & Placement Officer.

# **REPORT OF THE PROGRAM**

TITLE OF THE EVENT: EMPLOYABILITY SKILLS DEVELOPMENT TRAINING

PROGRAMME - NAANDI FOUNDATION - MAHINDRA PRIDE CLASS ROOM

DATES : 26-09-2022 to 01-10-2022

**RESOURCE PERSON**: SRI. MITHRA MANOHAR GARU, APSSDC

Krishna Chaitanya Institute of Technology & Sciences organized one week training program for **IV B.Tech I sem** in association with APSSDC. This class is only for women community students as per the guidelines of APSSDC and Naandi Foundation. The resource person trained the students on various aspects like:

# SRI. MITHRA MANOHAR, TRAINING THE STUDENTS ON 26-09-2022

SRI. MITHRA MANOHAR, TRAINING THE STUDENTS ON 26-09-2022

PRINCIPAL

RISHNA CHAITANYA INSTITUTE

OF TECHNOLOGY & SCIENCES

Devarajugattu (Village)

Peddaraveedu Mdl. Prakasam Dt. A.D.