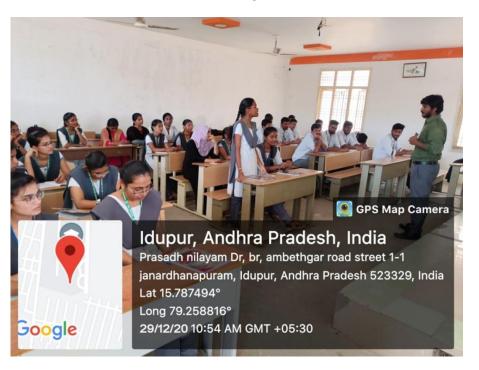

Krishna Chaitanya Institute of Technology & Sciences organized one week training program for **IV B.Tech I sem** in association with APSSDC. This class is only for women community students as per the guidelines of APSSDC and Naandi Foundation. The resource person trained the students on various aspects like:

- 1) Soft skills
- 2) Life skills
- 3) Communication Skills
- 4) Presentation Skills
- 5) Employability Skills and various other activities.

The certificates were given to those who successfully completed the training. The program was really helped the women students in enhancing the skills on the above mentioned topics.