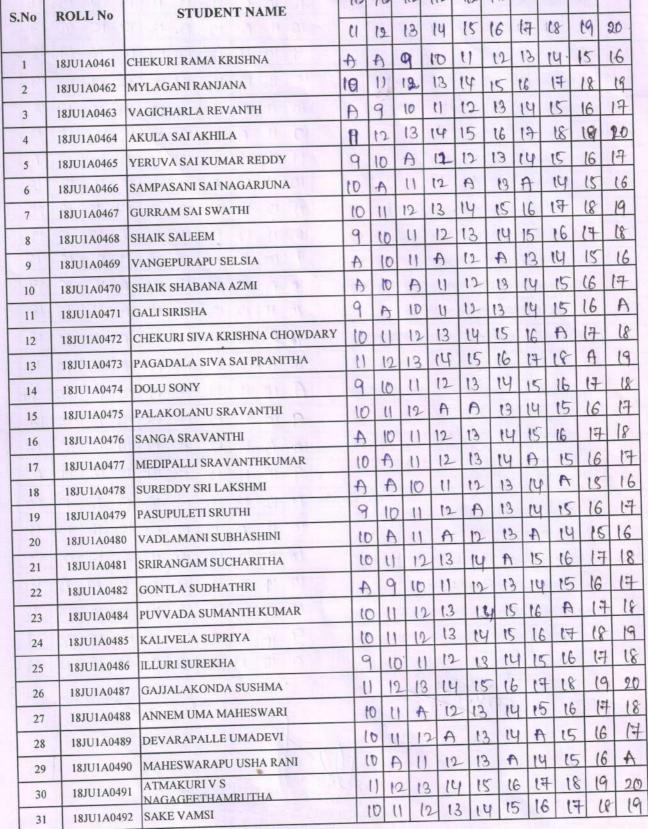

DATES: 26-09-2022 to 01-10-2022

|                | NCH : CSE-                                                                                                                                                                                                                                                                                                                                                                                                                                                                                                                                                                                                                                                                                                                                                                                                                                                                                                                                                                                                                                                                                                                                                                                                                                                                                                                                                                                                                                                                                                                                                                                                                                                                                                                                                                                                                                                                                                                                                                                                                                                                                                                     |              |                                     | 25/5 | 0/22 | 27/     | 09/22 | 28/ | 09/22 | 2 29 | /09/2 | 2      | 30/0 | 9/22 | 10-0 | 1-202 |    |
|----------------|--------------------------------------------------------------------------------------------------------------------------------------------------------------------------------------------------------------------------------------------------------------------------------------------------------------------------------------------------------------------------------------------------------------------------------------------------------------------------------------------------------------------------------------------------------------------------------------------------------------------------------------------------------------------------------------------------------------------------------------------------------------------------------------------------------------------------------------------------------------------------------------------------------------------------------------------------------------------------------------------------------------------------------------------------------------------------------------------------------------------------------------------------------------------------------------------------------------------------------------------------------------------------------------------------------------------------------------------------------------------------------------------------------------------------------------------------------------------------------------------------------------------------------------------------------------------------------------------------------------------------------------------------------------------------------------------------------------------------------------------------------------------------------------------------------------------------------------------------------------------------------------------------------------------------------------------------------------------------------------------------------------------------------------------------------------------------------------------------------------------------------|--------------|-------------------------------------|------|------|---------|-------|-----|-------|------|-------|--------|------|------|------|-------|----|
| .No            | ROLL No                                                                                                                                                                                                                                                                                                                                                                                                                                                                                                                                                                                                                                                                                                                                                                                                                                                                                                                                                                                                                                                                                                                                                                                                                                                                                                                                                                                                                                                                                                                                                                                                                                                                                                                                                                                                                                                                                                                                                                                                                                                                                                                        |              |                                     | 26/0 |      |         | N.    | FN  | AN    | FN   | AN    |        | FN   | AN   | FN   | AN    |    |
|                |                                                                                                                                                                                                                                                                                                                                                                                                                                                                                                                                                                                                                                                                                                                                                                                                                                                                                                                                                                                                                                                                                                                                                                                                                                                                                                                                                                                                                                                                                                                                                                                                                                                                                                                                                                                                                                                                                                                                                                                                                                                                                                                                |              | DENT NAME                           | FN   | AN 2 | FN<br>3 | AN 4  | 5   | 6     |      | -     | 8      | 9    | 10   | 11   | 12    | 2  |
| 1              | 19JU1A0503                                                                                                                                                                                                                                                                                                                                                                                                                                                                                                                                                                                                                                                                                                                                                                                                                                                                                                                                                                                                                                                                                                                                                                                                                                                                                                                                                                                                                                                                                                                                                                                                                                                                                                                                                                                                                                                                                                                                                                                                                                                                                                                     | GONGATI AL   | EKHYA                               | 1    | -    | +       | 2     | 3   | 1     | 1 5  |       | 6      | 7    | 8    | 9    | 10    | 0  |
| 2              | 19JU1A0504                                                                                                                                                                                                                                                                                                                                                                                                                                                                                                                                                                                                                                                                                                                                                                                                                                                                                                                                                                                                                                                                                                                                                                                                                                                                                                                                                                                                                                                                                                                                                                                                                                                                                                                                                                                                                                                                                                                                                                                                                                                                                                                     | CH A LAKSH   | MI PREETHI                          | A    | A    |         | -     |     | -     | A A  | +     | A      | A    | A    | A    | A     |    |
| 3              | 19JU1A0505                                                                                                                                                                                                                                                                                                                                                                                                                                                                                                                                                                                                                                                                                                                                                                                                                                                                                                                                                                                                                                                                                                                                                                                                                                                                                                                                                                                                                                                                                                                                                                                                                                                                                                                                                                                                                                                                                                                                                                                                                                                                                                                     | Р ВАЛТНА А   | LIYAZ BEGUM                         | 1    | 2    | +       | 4     | -   | +     | 2 3  | +     | 4      | A    | A    | A    | A     | 4  |
| 4              | 19JU1A0507                                                                                                                                                                                                                                                                                                                                                                                                                                                                                                                                                                                                                                                                                                                                                                                                                                                                                                                                                                                                                                                                                                                                                                                                                                                                                                                                                                                                                                                                                                                                                                                                                                                                                                                                                                                                                                                                                                                                                                                                                                                                                                                     | P B V VASAV  | I RUCHITHA                          | A    | A    | -       | +     | +   | +     |      | +     | A      | 7    | 8    | 9    | 1     | .0 |
| 5              |                                                                                                                                                                                                                                                                                                                                                                                                                                                                                                                                                                                                                                                                                                                                                                                                                                                                                                                                                                                                                                                                                                                                                                                                                                                                                                                                                                                                                                                                                                                                                                                                                                                                                                                                                                                                                                                                                                                                                                                                                                                                                                                                |              | APUDI BHARGAVI                      | 1    | 2    | 3       | +     |     | +     |      | +     | 6      | 7    | 8    | 9    | 1     | LO |
| 6              |                                                                                                                                                                                                                                                                                                                                                                                                                                                                                                                                                                                                                                                                                                                                                                                                                                                                                                                                                                                                                                                                                                                                                                                                                                                                                                                                                                                                                                                                                                                                                                                                                                                                                                                                                                                                                                                                                                                                                                                                                                                                                                                                | SUNKU BHA    |                                     | 1    | 2    | 3       | 4     | -   | -     | -    | 5     | -      | 9    | 10   | _    | 1 1   | 12 |
| <del>-</del> 7 | The second secon | 1 DINDAKURT  |                                     | 1    | 1    | 2 3     | 4     | 5   |       | -    | 7     | 8      |      |      | -    |       | 10 |
| 8              |                                                                                                                                                                                                                                                                                                                                                                                                                                                                                                                                                                                                                                                                                                                                                                                                                                                                                                                                                                                                                                                                                                                                                                                                                                                                                                                                                                                                                                                                                                                                                                                                                                                                                                                                                                                                                                                                                                                                                                                                                                                                                                                                | 3 PADUCHUR   |                                     | 1    |      | 2 3     | 3 4   | 5   | 5     | -    | 7     | 8      | A    | +    | +    |       | 10 |
| 9              |                                                                                                                                                                                                                                                                                                                                                                                                                                                                                                                                                                                                                                                                                                                                                                                                                                                                                                                                                                                                                                                                                                                                                                                                                                                                                                                                                                                                                                                                                                                                                                                                                                                                                                                                                                                                                                                                                                                                                                                                                                                                                                                                |              | AKSHMI AKHILA                       | A    |      | A 1     |       |     | 3     | 4    | 5     | 6<br>A | 7    | -    |      |       | 8  |
| 10             |                                                                                                                                                                                                                                                                                                                                                                                                                                                                                                                                                                                                                                                                                                                                                                                                                                                                                                                                                                                                                                                                                                                                                                                                                                                                                                                                                                                                                                                                                                                                                                                                                                                                                                                                                                                                                                                                                                                                                                                                                                                                                                                                | 7 PILLI DIVY |                                     | 1    | _    | -       | -     | -   | 3     | 6    | 7 7   | 8      | 9    |      |      | 1     | 12 |
| 11             |                                                                                                                                                                                                                                                                                                                                                                                                                                                                                                                                                                                                                                                                                                                                                                                                                                                                                                                                                                                                                                                                                                                                                                                                                                                                                                                                                                                                                                                                                                                                                                                                                                                                                                                                                                                                                                                                                                                                                                                                                                                                                                                                | 8 BEESA GAY  |                                     | 1    |      | -       | +     |     | 5     | -    | 7     | 8      | A    |      | A    | A     | Α  |
| 12             | 19JU1A05                                                                                                                                                                                                                                                                                                                                                                                                                                                                                                                                                                                                                                                                                                                                                                                                                                                                                                                                                                                                                                                                                                                                                                                                                                                                                                                                                                                                                                                                                                                                                                                                                                                                                                                                                                                                                                                                                                                                                                                                                                                                                                                       | 9 DEVIREDD   | GAYATHRI                            | 1    |      | _       | _     | -   | 5     | 6    | 7     | 8      | 9    | +    | 10   | 11    | 12 |
| 13             |                                                                                                                                                                                                                                                                                                                                                                                                                                                                                                                                                                                                                                                                                                                                                                                                                                                                                                                                                                                                                                                                                                                                                                                                                                                                                                                                                                                                                                                                                                                                                                                                                                                                                                                                                                                                                                                                                                                                                                                                                                                                                                                                |              | NANA BHAVYA SRI                     | 1    | -    | 2       | 3     | +   | 5     | 6    | 7     | 8      | 0    | -    | 10   | 11    | 12 |
| 14             |                                                                                                                                                                                                                                                                                                                                                                                                                                                                                                                                                                                                                                                                                                                                                                                                                                                                                                                                                                                                                                                                                                                                                                                                                                                                                                                                                                                                                                                                                                                                                                                                                                                                                                                                                                                                                                                                                                                                                                                                                                                                                                                                |              | RASUNA JYOTHI                       |      | 1    | 2       | 3     | 4   | 5     | 6    | _     | 8      | +    | +    | 10   | A     | Α  |
| 15             |                                                                                                                                                                                                                                                                                                                                                                                                                                                                                                                                                                                                                                                                                                                                                                                                                                                                                                                                                                                                                                                                                                                                                                                                                                                                                                                                                                                                                                                                                                                                                                                                                                                                                                                                                                                                                                                                                                                                                                                                                                                                                                                                | 23 PERAM GU  |                                     |      | 1    | 2       | 3     | 4   | 5     | 6    | 7     |        | +    | -    | 10   | A     | A  |
| 10             |                                                                                                                                                                                                                                                                                                                                                                                                                                                                                                                                                                                                                                                                                                                                                                                                                                                                                                                                                                                                                                                                                                                                                                                                                                                                                                                                                                                                                                                                                                                                                                                                                                                                                                                                                                                                                                                                                                                                                                                                                                                                                                                                | 24 GURRAM I  |                                     |      | 1    | 2       | 3     | 4   | 5     | 6    | 7     | 8      | +    | -    | -    | 11    | 12 |
| 1              |                                                                                                                                                                                                                                                                                                                                                                                                                                                                                                                                                                                                                                                                                                                                                                                                                                                                                                                                                                                                                                                                                                                                                                                                                                                                                                                                                                                                                                                                                                                                                                                                                                                                                                                                                                                                                                                                                                                                                                                                                                                                                                                                |              | HARI PRIYA YADAV                    |      | 1    | 2       | 3     | 4   | 5     | 6    | 7     | 8      | +    | +    | 10   | 11    | 12 |
| 1              |                                                                                                                                                                                                                                                                                                                                                                                                                                                                                                                                                                                                                                                                                                                                                                                                                                                                                                                                                                                                                                                                                                                                                                                                                                                                                                                                                                                                                                                                                                                                                                                                                                                                                                                                                                                                                                                                                                                                                                                                                                                                                                                                | 527 KOTA HAF |                                     |      | 1    | 2       | 3     | 4   | 5     | 6    | 7     | 8      | +    | 9    | -    | 11    | 12 |
|                |                                                                                                                                                                                                                                                                                                                                                                                                                                                                                                                                                                                                                                                                                                                                                                                                                                                                                                                                                                                                                                                                                                                                                                                                                                                                                                                                                                                                                                                                                                                                                                                                                                                                                                                                                                                                                                                                                                                                                                                                                                                                                                                                |              | RLAPUDI JOSHNA                      |      | 1    | 2       | 3     | 4   | 5     | 6    | 7     | 8      | +    | 9    | 10   | 5     | 6  |
| -              |                                                                                                                                                                                                                                                                                                                                                                                                                                                                                                                                                                                                                                                                                                                                                                                                                                                                                                                                                                                                                                                                                                                                                                                                                                                                                                                                                                                                                                                                                                                                                                                                                                                                                                                                                                                                                                                                                                                                                                                                                                                                                                                                | 530 KASETTY  |                                     |      | А    | Α       | Α     | Α   | Α     | Α    | 1     | 2      | +    | 3    | 4    |       | 17 |
| -              |                                                                                                                                                                                                                                                                                                                                                                                                                                                                                                                                                                                                                                                                                                                                                                                                                                                                                                                                                                                                                                                                                                                                                                                                                                                                                                                                                                                                                                                                                                                                                                                                                                                                                                                                                                                                                                                                                                                                                                                                                                                                                                                                | 531 GOLAMAI  |                                     |      | 1    | 2       | 3     | 4   | 5     | - 6  | 7     | 8      | +    | 9    | 10   | 11    | 6  |
| -              |                                                                                                                                                                                                                                                                                                                                                                                                                                                                                                                                                                                                                                                                                                                                                                                                                                                                                                                                                                                                                                                                                                                                                                                                                                                                                                                                                                                                                                                                                                                                                                                                                                                                                                                                                                                                                                                                                                                                                                                                                                                                                                                                |              | OGU KAVITHA                         |      | Α    | Α       | Α     | Α   | Α     | Α    | 1     | 2      | -    | 3    | 4    | 5     |    |
| -              |                                                                                                                                                                                                                                                                                                                                                                                                                                                                                                                                                                                                                                                                                                                                                                                                                                                                                                                                                                                                                                                                                                                                                                                                                                                                                                                                                                                                                                                                                                                                                                                                                                                                                                                                                                                                                                                                                                                                                                                                                                                                                                                                | 532 DOGGER G |                                     |      | 1    | 2       | 3     | .4  | 5     | 6    | 7     | 8      | 3    | 9    | 10   | 11    | 1  |
| -              | The state of the s |              | IANMAI REDDY                        |      | 1    | 2       | 3     | 4   | 5     | 6    | 7     | 8      | 3    | 9    | 10   | A     | -  |
|                |                                                                                                                                                                                                                                                                                                                                                                                                                                                                                                                                                                                                                                                                                                                                                                                                                                                                                                                                                                                                                                                                                                                                                                                                                                                                                                                                                                                                                                                                                                                                                                                                                                                                                                                                                                                                                                                                                                                                                                                                                                                                                                                                |              |                                     |      | 1    | 2       | 3     | 4   | 5     | 6    | 7     | 8      | 8    | 9    | 10   | 11    | 1  |
|                | White the second |              | LA KEERTHANA                        |      | 1    | 2       | 3     | 4   | 5     | 6    | 7     | 1      | 8    | 9    | 10   | A     | -  |
|                |                                                                                                                                                                                                                                                                                                                                                                                                                                                                                                                                                                                                                                                                                                                                                                                                                                                                                                                                                                                                                                                                                                                                                                                                                                                                                                                                                                                                                                                                                                                                                                                                                                                                                                                                                                                                                                                                                                                                                                                                                                                                                                                                |              | NDANA KAVERI                        |      | 1    | 2       | 3     | 4   | 5     | 6    | 7     |        | 8    | 9    | 10   | 11    | 1  |
|                | 25.7                                                                                                                                                                                                                                                                                                                                                                                                                                                                                                                                                                                                                                                                                                                                                                                                                                                                                                                                                                                                                                                                                                                                                                                                                                                                                                                                                                                                                                                                                                                                                                                                                                                                                                                                                                                                                                                                                                                                                                                                                                                                                                                           | 0542 VEMULA  |                                     |      | 1    | 2       | 3     | 4   | 5     | 6    | Д     |        | А    | Α    | Α    | 7     | 1  |
|                |                                                                                                                                                                                                                                                                                                                                                                                                                                                                                                                                                                                                                                                                                                                                                                                                                                                                                                                                                                                                                                                                                                                                                                                                                                                                                                                                                                                                                                                                                                                                                                                                                                                                                                                                                                                                                                                                                                                                                                                                                                                                                                                                |              | KSHMI SUREKHA<br>RRI LAKSHMI VANDAN | 1.4  | 1    | 2       | A     | A   | 3     | 4    | 5     |        | 6    | 7    | 8    | 9     | 3  |