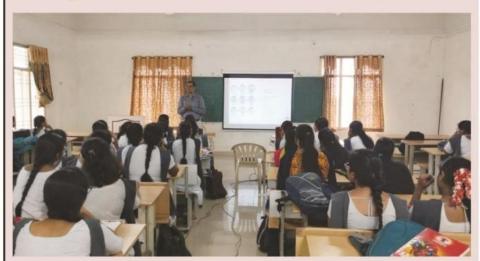

# SRI. MITHRA MANOHAR, TRAINING THE STUDENTS ON 26-09-2022

SRI. MITHRA MANOHAR, TRAINING THE STUDENTS ON 26-09-2022

PRINCIPAL

RISHNA CHAITANYA INSTITUTE

OF TECHNOLOGY & SCIENCES

Devarajugattu (Village)

Peddaraveedu Mdl. Prakasam Dt. A.D.