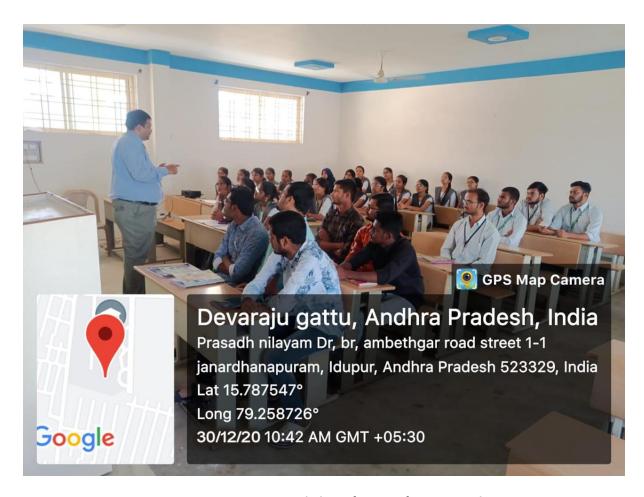

Krishna Chaitanya Institute of Technology & Sciences organized one week training program for **IV B.Tech I sem** in association with APSSDC. This class is only for women community students as per the guidelines of APSSDC and Naandi Foundation. The resource person trained the students on various aspects like:

- 1) Soft skills
- 2) Life skills
- 3) Communication Skills
- 4) Presentation Skills
- 5) Employability Skills and various other activities.

The certificates were given to those who successfully completed the training. The program was really helped the women students in enhancing the skills on the above mentioned topics.