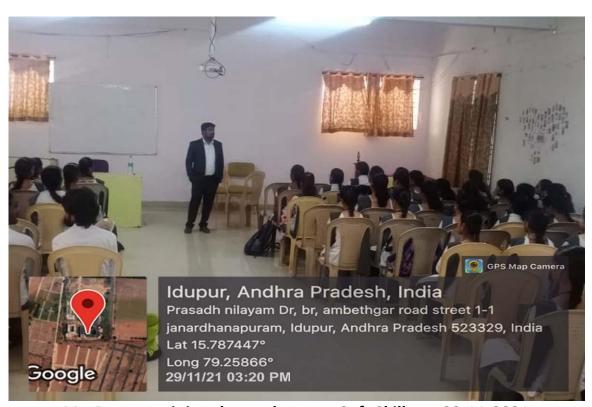

# SRI. MITHRA MANOHAR, TRAINING THE STUDENTS ON 26-09-2022

SRI. MITHRA MANOHAR, TRAINING THE STUDENTS ON 26-09-2022

PRINCIPAL

RISHNA CHAITANYA INSTITUTE

OF TECHNOLOGY & SCIENCES

Devarajugattu (Village)

Peddaraveedu Mdl. Prakasam Dt. A.D.