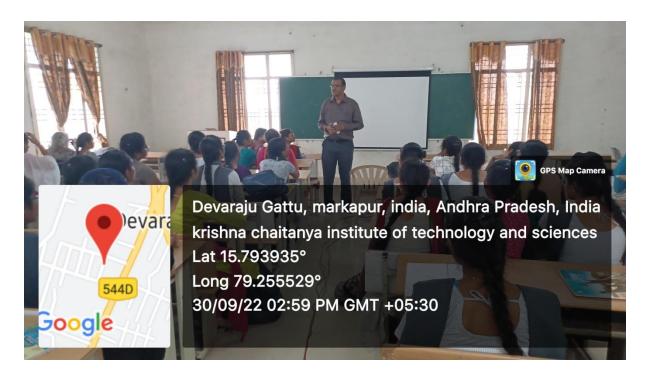

# SRI. MITHRA MANOHAR, TRAINING THE STUDENTS ON 30-09-2022

SRI. MITHRA MANOHAR, TRAINING THE STUDENTS ON 01-10-2022

PRINCIPAL

(RISHNA CHAITANYA INSTITUTE

OF TECHNOLOGY & SCIENCES

Devarajugattu (Village)

Peddaraveedu Mdl. Prakasam Dt. A.D.