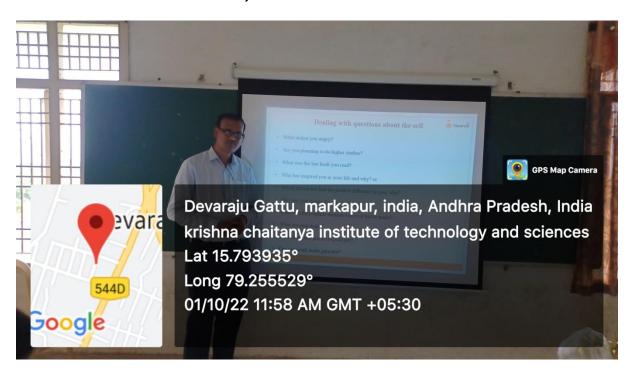

# SRI. MITHRA MANOHAR, TRAINING THE STUDENTS ON 30-09-2022

SRI. MITHRA MANOHAR, TRAINING THE STUDENTS ON 01-10-2022

PRINCIPAL

(RISHNA CHAITANYA INSTITUTE

OF TECHNOLOGY & SCIENCES

Devarajugattu (Village)

Peddaraveedu Mdl. Prakasam Dt. A.D.