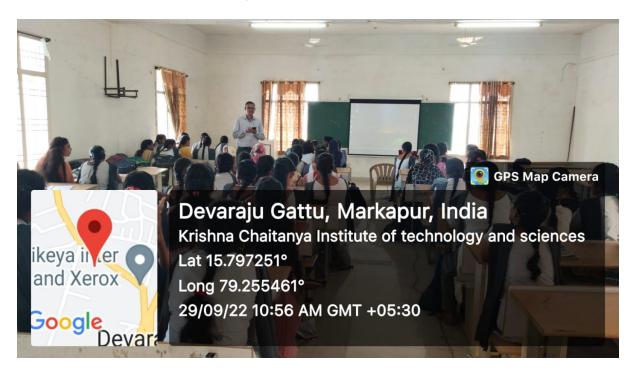

# SRI. MITHRA MANOHAR, TRAINING THE STUDENTS ON 28-09-2022

SRI. MITHRA MANOHAR, TRAINING THE STUDENTS ON 29-09-2022

Devarajugattu (Village) Peddaraveedu Mdl. Prakasam Dt. A.P.