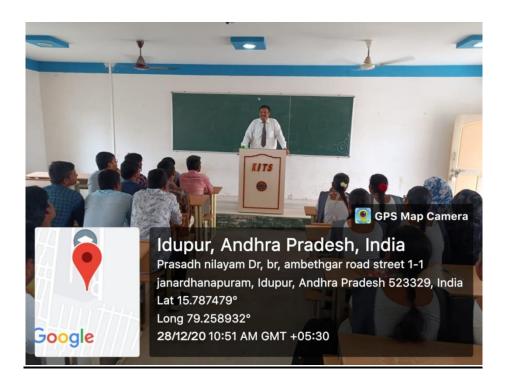

# KRISHNACHAITANYA INSTITUTE OF TECHNOLOGY & SCIENCES:: MARKAPUR <u>CIRCULAR</u>

Ref. No. KITS/Admn/EST/28/2022-23

24-09-2022

All HODs are hereby informed it is schedule to conduct **soft skills training program** for **IV B.Tech I sem** Girl students from **26-09-2022 to 01-10-2022** in association with **APSSDC**, **Andhra Pradesh**. In connection with this HODS are instructed to inform the same to your respective students and ensure attendance of students. The schedule of the training will be communicated to you by Training & Placement Officer.

Krishna Chaitanya Institute of Technology & Sciences organized one week training program for **IV B.Tech I sem** in association with APSSDC. This class is only for women community students as per the guidelines of APSSDC and Naandi Foundation. The resource person trained the students on various aspects like:

- 1) Soft skills
- 2) Life skills
- 3) Communication Skills
- 4) Presentation Skills
- 5) Employability Skills and various other activities.

The certificates were given to those who successfully completed the training. The program was really helped the women students in enhancing the skills on the above mentioned topics.