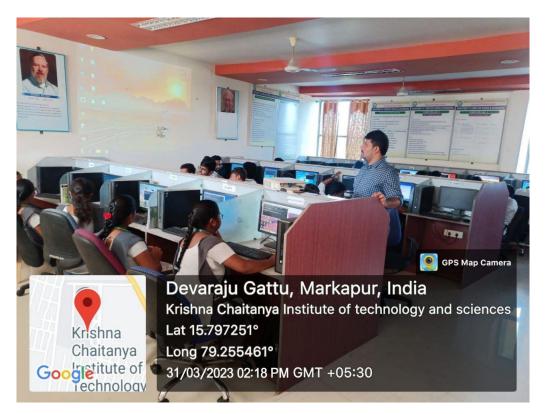

#### TITLE OF THE EVENT : EFFECTIVE USAGE OF ICT TOOLS

DATES : 31-03-2023

#### TRAINING ORGANIZATION: IT CURVE TECHNOLOGIES, HYDERABAD

#### **RESOURCE PERSON: K.KISHORE AND HIS TEAM**

This program is organized for I B.Tech II sem students to aware them on the importance of ICT Tools. In this program the trainers given exposure to students on how to effectively use ICT Tools. The students were trained on the following topics:

- 1) Introduction to MS-WORD and MS-Excel
- 2) Power Point Presentation
- 3) Web Searching & Learning
- 4) Learning Management System etc.,

K.KISHORE TRAINING THE STUDENTS ON ICT TOOLS ON 31-03-2023

YA INSTITUTE OGY & SCIENCES Devarajugattu (Village) Peddaraveedu Midl, Prakasam Dt, A.P.