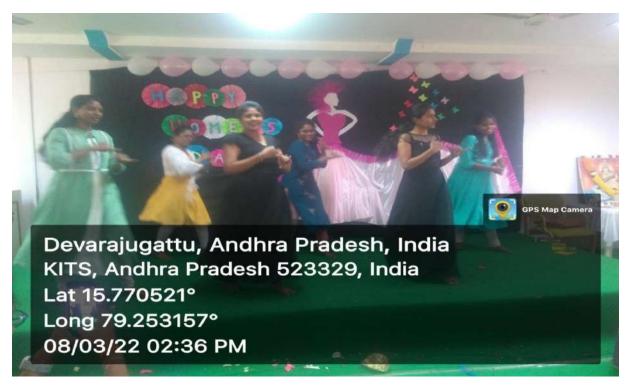

On the auspicious occasion of International Women's Day, various competitions were organized to celebrate the creativity and talents of women.

Addressed by Chief Guest Mrs.Kusum, Meditation instructor and WEC coordinators

Devarajugattu (Post), Peddaraveedu (Mandal), Prakasam Dist. - 523 320. (Approved by A.I.C.T.E., New Delhi, & Affiliated to JNTUK, Kakinada)

NAAC ACCREDITED INSTITUTION

Girl Students participants on Women's day Celebrations