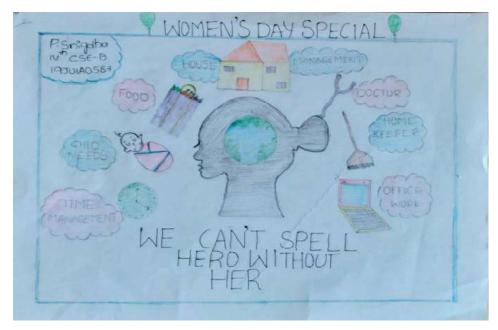

#### **Drawing and Painting Competition:**

The Drawing and Painting Competition held at KITS, was an exciting and creative event that provided a platform for budding artists to showcase their talent and artistic expression. This competition aimed to encourage students to explore their artistic abilities, nurture their creativity, and promote the appreciation of visual arts within the academic community.

**Drawings by Girl Students** 

PRINCIPAL
KRISHNA CHAITANYA INSTITUTE
OF TECHNOLOGY & SCIENCES
Devarajugattu (Village)
Peddaraveedu Mdi, Prakasam Dt. A.P.

Devarajugattu (Post) , Peddaraveedu (Mandal), Prakasam Dist. - 523 320.