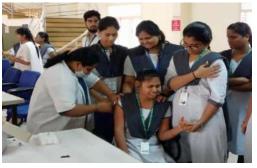

#### INTERNATIONAL WOMEN'S DAY

International Women's Day Pre-celebrations held on 7<sup>th</sup> march 2022 in KITS. This year, we had the privilege of witnessing the transformative power of meditation in empowering women in their personal and professional lives. The primary objective of the event was to encourage women to explore the benefits of meditation and integrate mindfulness practices into their daily routines. Program started with prayer song by the girl students.

Mrs.Kusum, a renowned meditation instructor, was invited as a chief guest to guide participants on a journey towards self-awareness, inner peace, and emotional resilience. She emphasized the importance of mindfulness as a tool to manage stress and anxiety effectively. She empowered women to confront their emotions and develop emotional resilience. She addressed the issue of self-confidence and self-doubt, which often hinders women from reaching their full potential. Through the power of meditation, around 400 number of students and faculty members of KITS experienced a positive transformation.