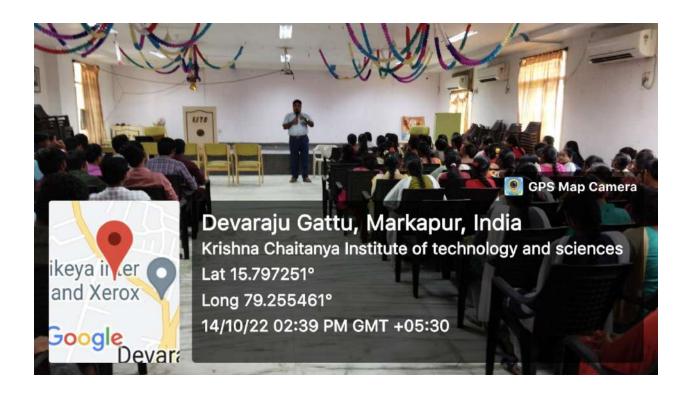

#### **ACADEMIC YEAR (2022-23)**

| S.NO | Title of the Programme                            | No. of Participants | Date      |
|------|---------------------------------------------------|---------------------|-----------|
| 1    | Jntuk Newsletter By Girl Students                 | 04                  | 27-Mar-23 |
| 2    | International Women's Day                         | 467                 | 07-Mar-23 |
| 3    | National Girl Child Day                           | 301                 | 24-Jan-23 |
| 4    | Countering Cyber Attacks                          | 292                 | 04-Feb-23 |
| 5    | Seminar On Gender Equality                        | 141                 | 12-Oct-22 |
| 6    | Essay Writing Competition                         | 56                  | 24-Sep-22 |
| 7    | Awareness program on Intellectual property rights | 347                 | 18-Oct-22 |
| 8    | One day seminar on intellectual property rights   | 114                 | 25-Feb-23 |
| 9    | Seminar on Universal Human Values                 | 141                 | 14-Oct-22 |