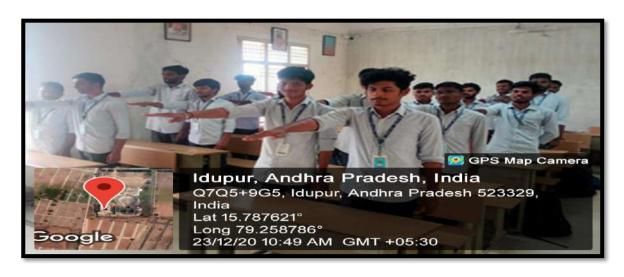

#### INTERNATIONAL WOMEN'S DAY

International Women's Day Pre-celebrations held on 7<sup>th</sup> march 2022 in KITS. This year, we had the privilege of witnessing the transformative power of meditation in empowering women in their personal and professional lives. The primary objective of the event was to encourage women to explore the benefits of meditation and integrate mindfulness practices into their daily routines. Program started with prayer song by the girl students.

Mrs.Kusum, a renowned meditation instructor, was invited as a chief guest to guide participants on a journey towards self-awareness, inner peace, and emotional resilience. She emphasized the importance of mindfulness as a tool to manage stress and anxiety effectively. She empowered women to confront their emotions and develop emotional resilience. She addressed the issue of self-confidence and self-doubt, which often hinders women from reaching their full potential. Through the power of meditation, around 400 number of students and faculty members of KITS experienced a positive transformation.

On the auspicious occasion of International Women's Day, various competitions were organized to celebrate the creativity and talents of women.

Addressed by Chief Guest Mrs.Kusum, Meditation instructor and WEC coordinators

Devarajugattu (Post), Peddaraveedu (Mandal), Prakasam Dist. - 523 320. (Approved by A.I.C.T.E., New Delhi, & Affiliated to JNTUK, Kakinada)

NAAC ACCREDITED INSTITUTION

Girl Students participants on Women's day Celebrations