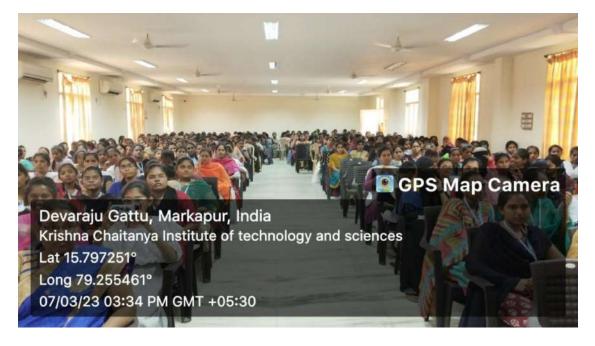

Devarajugattu (Post), Peddaraveedu (Mandal), Prakasam Dist. - 523 320. (Approved by A.I.C.T.E., New Delhi, & Affiliated to JNTUK, Kakinada)

NAAC ACCREDITED INSTITUTION

Girl Students participants on Women's day Celebrations