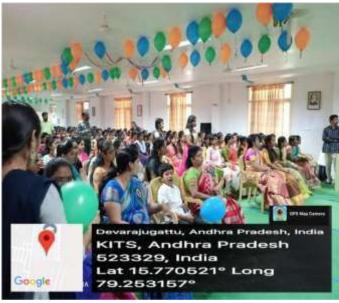

On the auspicious occasion of International Women's Day, various competitions were organized to celebrate the creativity and talents of women.

Addressed by Chief Guest Mrs.Kusum, Meditation instructor and WEC coordinators

Devarajugattu (Post), Peddaraveedu (Mandal), Prakasam Dist. - 523 320. (Approved by A.I.C.T.E., New Delhi, & Affiliated to JNTUK, Kakinada)

NAAC ACCREDITED INSTITUTION

Girl Students participants on Women's day Celebrations