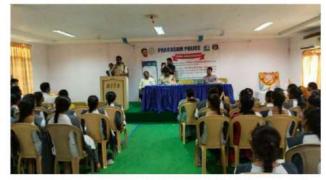

#### **Seminars:**

The primary objective of organizing seminars on Women's Day at KITS was to recognize the importance of women in all spheres of life, provide a platform for dialogue and learning, and encourage collective efforts towards creating a more equitable and inclusive society.

Seminars given by the students

PRINCIPAL
KRISHNA CHAITANYA INSTITUTE
OFTECHNOLOGY & SCIENCES
Devarajugattu (Village)
Peddaraveedu Mdl, Prakasam Dt. A.P.

Devarajugattu (Post), Peddaraveedu (Mandal), Prakasam Dist. - 523 320. (Approved by A.I.C.T.E., New Delhi, & Affiliated to JNTUK, Kakinada)