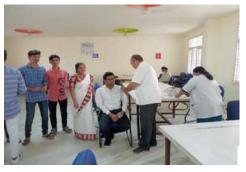

#### INTERNATIONAL WOMEN'S DAY

International Women's Day Pre-celebrations held on 7<sup>th</sup> march 2022 in KITS. This year, we had the privilege of witnessing the transformative power of meditation in empowering women in their personal and professional lives. The primary objective of the event was to encourage women to explore the benefits of meditation and integrate mindfulness practices into their daily routines. Program started with prayer song by the girl students.

Mrs.Kusum, a renowned meditation instructor, was invited as a chief guest to guide participants on a journey towards self-awareness, inner peace, and emotional resilience. She emphasized the importance of mindfulness as a tool to manage stress and anxiety effectively. She empowered women to confront their emotions and develop emotional resilience. She addressed the issue of self-confidence and self-doubt, which often hinders women from reaching their full potential. Through the power of meditation, around 400 number of students and faculty members of KITS experienced a positive transformation.