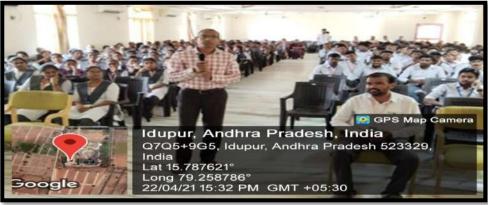

#### INTERNATIONAL WOMEN'S DAY

International Women's Day Pre-celebrations held on 7<sup>th</sup> march 2022 in KITS. This year, we had the privilege of witnessing the transformative power of meditation in empowering women in their personal and professional lives. The primary objective of the event was to encourage women to explore the benefits of meditation and integrate mindfulness practices into their daily routines. Program started with prayer song by the girl students.

Mrs.Kusum, a renowned meditation instructor, was invited as a chief guest to guide participants on a journey towards self-awareness, inner peace, and emotional resilience. She emphasized the importance of mindfulness as a tool to manage stress and anxiety effectively. She empowered women to confront their emotions and develop emotional resilience. She addressed the issue of self-confidence and self-doubt, which often hinders women from reaching their full potential. Through the power of meditation, around 400 number of students and faculty members of KITS experienced a positive transformation.