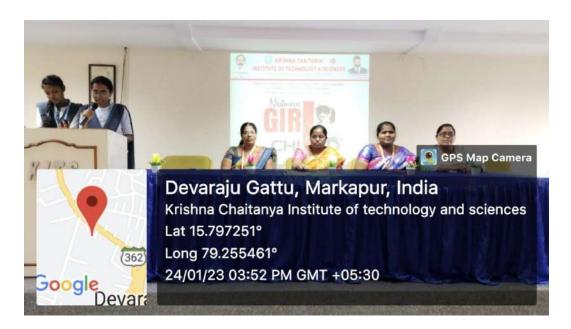

#### **ACADEMIC YEAR (2022-23)**

| S.NO | Title of the Programme                            | No. of Participants | Date      |
|------|---------------------------------------------------|---------------------|-----------|
| 1    | Jntuk Newsletter By Girl Students                 | 04                  | 27-Mar-23 |
| 2    | International Women's Day                         | 467                 | 07-Mar-23 |
| 3    | National Girl Child Day                           | 301                 | 24-Jan-23 |
| 4    | Countering Cyber Attacks                          | 292                 | 04-Feb-23 |
| 5    | Seminar On Gender Equality                        | 141                 | 12-Oct-22 |
| 6    | Essay Writing Competition                         | 56                  | 24-Sep-22 |
| 7    | Awareness program on Intellectual property rights | 347                 | 18-Oct-22 |
| 8    | One day seminar on intellectual property rights   | 114                 | 25-Feb-23 |
| 9    | Seminar on Universal Human Values                 | 141                 | 14-Oct-22 |