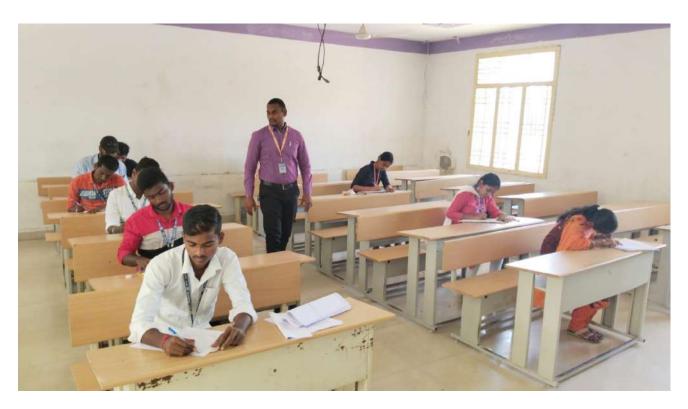

#### **Essay Writing Competition:**

The Essay Writing Competition held at KITS, was a remarkable event that gathered talented young minds to showcase their writing skills and creativity. This competition aimed to foster a culture of critical thinking, self-expression, and articulate writing among the participants.

**Essay Writing Competition among the Students** 

PRINCIPAL
KRISHNA CHAITANYA INSTITUTE
OF TECHNOLOGY & SCIENCES
Devarajugattu (Village)
Peddaraveedu Mdl, Prakasam Dt. A.P.

Devarajugattu (Post), Peddaraveedu (Mandal), Prakasam Dist. - 523 320. (Approved by A.I.C.T.E., New Delhi, & Affiliated to JNTUK, Kakinada)