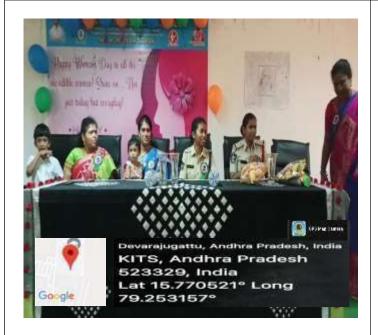

#### INTERNATIONAL WOMEN'S DAY

International Women's Day Pre-celebrations held on 7<sup>th</sup> march 2022 in KITS. This year, we had the privilege of witnessing the transformative power of meditation in empowering women in their personal and professional lives. The primary objective of the event was to encourage women to explore the benefits of meditation and integrate mindfulness practices into their daily routines. Program started with prayer song by the girl students.

Mrs.Kusum, a renowned meditation instructor, was invited as a chief guest to guide participants on a journey towards self-awareness, inner peace, and emotional resilience. She emphasized the importance of mindfulness as a tool to manage stress and anxiety effectively. She empowered women to confront their emotions and develop emotional resilience. She addressed the issue of self-confidence and self-doubt, which often hinders women from reaching their full potential. Through the power of meditation, around 400 number of students and faculty members of KITS experienced a positive transformation.