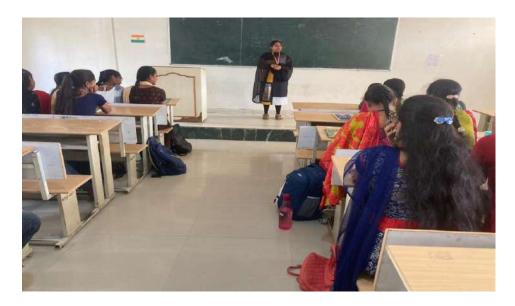

#### **Seminars:**

The primary objective of organizing seminars on Women's Day at KITS was to recognize the importance of women in all spheres of life, provide a platform for dialogue and learning, and encourage collective efforts towards creating a more equitable and inclusive society.

Seminars given by the students

PRINCIPAL
KRISHNA CHAITANYA INSTITUTE
OFTECHNOLOGY & SCIENCES
Devarajugattu (Village)
Peddaraveedu Mdl, Prakasam Dt. A.P.

Devarajugattu (Post), Peddaraveedu (Mandal), Prakasam Dist. - 523 320. (Approved by A.I.C.T.E., New Delhi, & Affiliated to JNTUK, Kakinada)