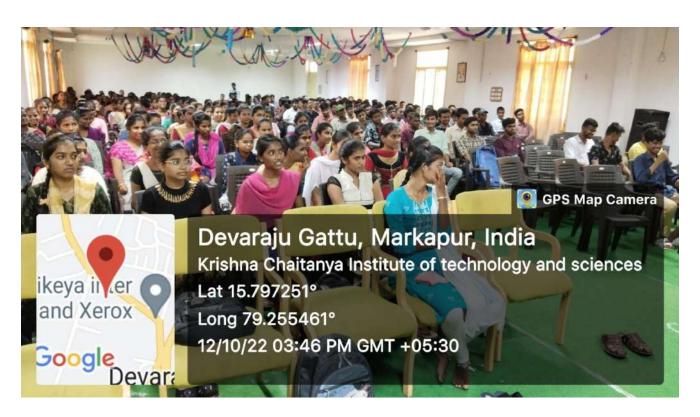

#### INTERNATIONAL WOMEN'S DAY

International Women's Day Pre-celebrations held on 7<sup>th</sup> march 2022 in KITS. This year, we had the privilege of witnessing the transformative power of meditation in empowering women in their personal and professional lives. The primary objective of the event was to encourage women to explore the benefits of meditation and integrate mindfulness practices into their daily routines. Program started with prayer song by the girl students.

Mrs.Kusum, a renowned meditation instructor, was invited as a chief guest to guide participants on a journey towards self-awareness, inner peace, and emotional resilience. She emphasized the importance of mindfulness as a tool to manage stress and anxiety effectively. She empowered women to confront their emotions and develop emotional resilience. She addressed the issue of self-confidence and self-doubt, which often hinders women from reaching their full potential. Through the power of meditation, around 400 number of students and faculty members of KITS experienced a positive transformation.

On the auspicious occasion of International Women's Day, various competitions were organized to celebrate the creativity and talents of women.

Addressed by Chief Guest Mrs.Kusum, Meditation instructor and WEC coordinators