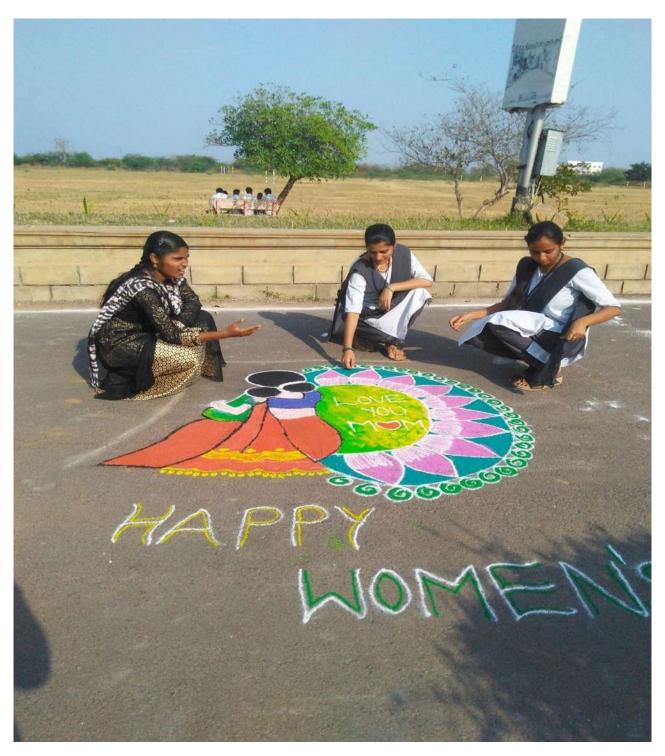

#### INTERNATIONAL WOMEN'S DAY

International Women's Day Pre-celebrations held on 7<sup>th</sup> march 2022 in KITS. This year, we had the privilege of witnessing the transformative power of meditation in empowering women in their personal and professional lives. The primary objective of the event was to encourage women to explore the benefits of meditation and integrate mindfulness practices into their daily routines. Program started with prayer song by the girl students.

On the auspicious occasion of International Women's Day, various competitions were organized to celebrate the creativity and talents of women.

Addressed by Chief Guest Mrs.Kusum, Meditation instructor and WEC coordinators

Devarajugattu (Post), Peddaraveedu (Mandal), Prakasam Dist. - 523 320. (Approved by A.I.C.T.E., New Delhi, & Affiliated to JNTUK, Kakinada)

NAAC ACCREDITED INSTITUTION

Girl Students participants on Women's day Celebrations