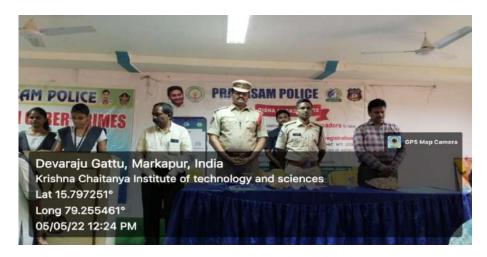

#### INTERNATIONAL WOMEN'S DAY

International Women's Day Pre-celebrations held on 7<sup>th</sup> march 2022 in KITS. This year, we had the privilege of witnessing the transformative power of meditation in empowering women in their personal and professional lives. The primary objective of the event was to encourage women to explore the benefits of meditation and integrate mindfulness practices into their daily routines. Program started with prayer song by the girl students.

Mrs.Kusum, a renowned meditation instructor, was invited as a chief guest to guide participants on a journey towards self-awareness, inner peace, and emotional resilience. She emphasized the importance of mindfulness as a tool to manage stress and anxiety effectively. She empowered women to confront their emotions and develop emotional resilience. She addressed the issue of self-confidence and self-doubt, which often hinders women from reaching their full potential. Through the power of meditation, around 400 number of students and faculty members of KITS experienced a positive transformation.

On the auspicious occasion of International Women's Day, various competitions were organized to celebrate the creativity and talents of women.

Addressed by Chief Guest Mrs.Kusum, Meditation instructor and WEC coordinators