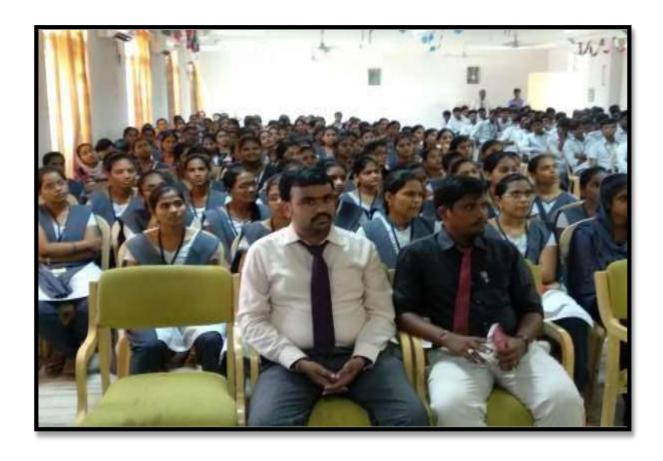

#### INTERNATIONAL WOMEN'S DAY

International Women's Day Pre-celebrations held on 7<sup>th</sup> march 2022 in KITS. This year, we had the privilege of witnessing the transformative power of meditation in empowering women in their personal and professional lives. The primary objective of the event was to encourage women to explore the benefits of meditation and integrate mindfulness practices into their daily routines. Program started with prayer song by the girl students.

Mrs.Kusum, a renowned meditation instructor, was invited as a chief guest to guide participants on a journey towards self-awareness, inner peace, and emotional resilience. She emphasized the importance of mindfulness as a tool to manage stress and anxiety effectively. She empowered women to confront their emotions and develop emotional resilience. She addressed the issue of self-confidence and self-doubt, which often hinders women from reaching their full potential. Through the power of meditation, around 400 number of students and faculty members of KITS experienced a positive transformation.

On the auspicious occasion of International Women's Day, various competitions were organized to celebrate the creativity and talents of women.

Addressed by Chief Guest Mrs.Kusum, Meditation instructor and WEC coordinators