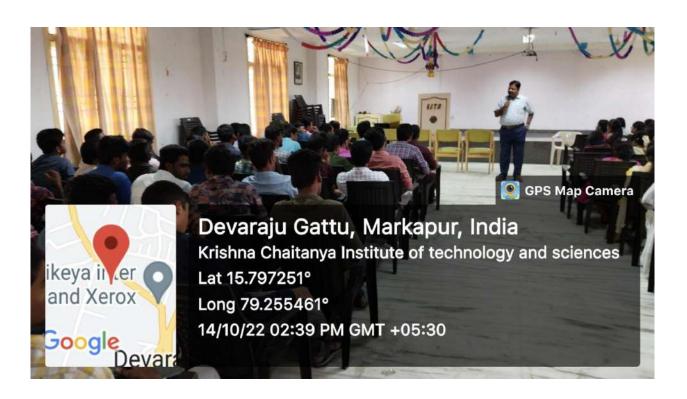

#### **ACADEMIC YEAR (2022-23)**

| S.NO | Title of the Programme                            | No. of Participants | Date      |
|------|---------------------------------------------------|---------------------|-----------|
| 1    | Jntuk Newsletter By Girl Students                 | 04                  | 27-Mar-23 |
| 2    | International Women's Day                         | 467                 | 07-Mar-23 |
| 3    | National Girl Child Day                           | 301                 | 24-Jan-23 |
| 4    | Countering Cyber Attacks                          | 292                 | 04-Feb-23 |
| 5    | Seminar On Gender Equality                        | 141                 | 12-Oct-22 |
| 6    | Essay Writing Competition                         | 56                  | 24-Sep-22 |
| 7    | Awareness program on Intellectual property rights | 347                 | 18-Oct-22 |
| 8    | One day seminar on intellectual property rights   | 114                 | 25-Feb-23 |
| 9    | Seminar on Universal Human Values                 | 141                 | 14-Oct-22 |