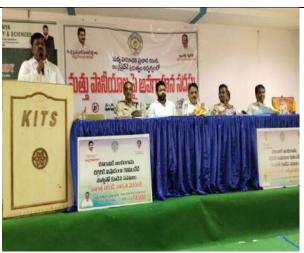

#### **Seminars:**

The primary objective of organizing seminars on Women's Day at KITS was to recognize the importance of women in all spheres of life, provide a platform for dialogue and learning, and encourage collective efforts towards creating a more equitable and inclusive society.

Seminars given by the students

PRINCIPAL
KRISHNA CHAITANYA INSTITUTE
OFTECHNOLOGY & SCIENCES
Devarajugattu (Village)
Peddaraveedu Mdl, Prakasam Dt. A.P.

Devarajugattu (Post), Peddaraveedu (Mandal), Prakasam Dist. - 523 320. (Approved by A.I.C.T.E., New Delhi, & Affiliated to JNTUK, Kakinada)