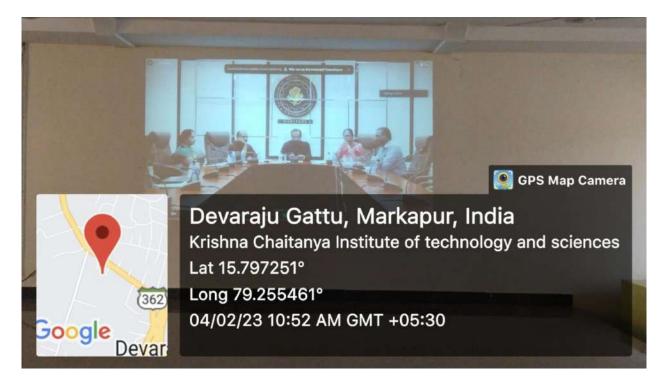

#### INTERNATIONAL WOMEN'S DAY

International Women's Day Pre-celebrations held on 7<sup>th</sup> march 2022 in KITS. This year, we had the privilege of witnessing the transformative power of meditation in empowering women in their personal and professional lives. The primary objective of the event was to encourage women to explore the benefits of meditation and integrate mindfulness practices into their daily routines. Program started with prayer song by the girl students.

Mrs.Kusum, a renowned meditation instructor, was invited as a chief guest to guide participants on a journey towards self-awareness, inner peace, and emotional resilience. She emphasized the importance of mindfulness as a tool to manage stress and anxiety effectively. She empowered women to confront their emotions and develop emotional resilience. She addressed the issue of self-confidence and self-doubt, which often hinders women from reaching their full potential. Through the power of meditation, around 400 number of students and faculty members of KITS experienced a positive transformation.

On the auspicious occasion of International Women's Day, various competitions were organized to celebrate the creativity and talents of women.

Addressed by Chief Guest Mrs.Kusum, Meditation instructor and WEC coordinators