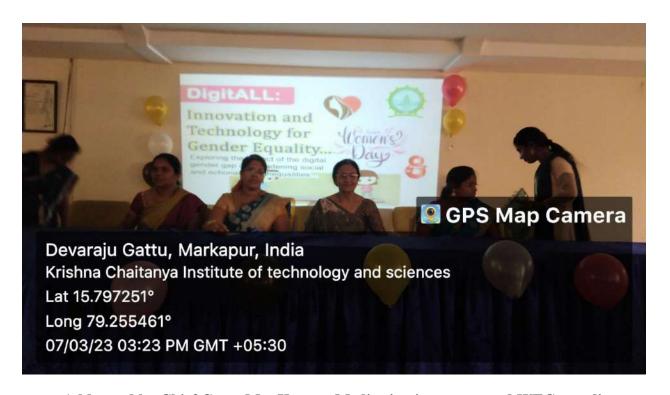

#### INTERNATIONAL WOMEN'S DAY

International Women's Day Pre-celebrations held on 7<sup>th</sup> march 2022 in KITS. This year, we had the privilege of witnessing the transformative power of meditation in empowering women in their personal and professional lives. The primary objective of the event was to encourage women to explore the benefits of meditation and integrate mindfulness practices into their daily routines. Program started with prayer song by the girl students.

Mrs.Kusum, a renowned meditation instructor, was invited as a chief guest to guide participants on a journey towards self-awareness, inner peace, and emotional resilience. She emphasized the importance of mindfulness as a tool to manage stress and anxiety effectively. She empowered women to confront their emotions and develop emotional resilience. She addressed the issue of self-confidence and self-doubt, which often hinders women from reaching their full potential. Through the power of meditation, around 400 number of students and faculty members of KITS experienced a positive transformation.

On the auspicious occasion of International Women's Day, various competitions were organized to celebrate the creativity and talents of women.

Addressed by Chief Guest Mrs.Kusum, Meditation instructor and WEC coordinators