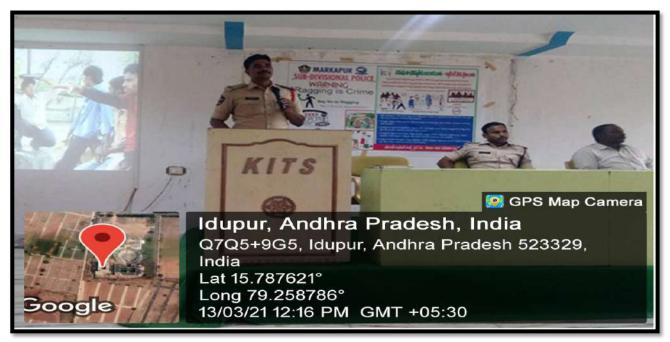

## Ref.No.KITS/Admn/EST/95/2022-23

06-03-2023

On the eve of Women's Day, celebrations 08-03-2023 are being organized on 7 March 2023 in our college; Girl Students are hereby requested to participate in various events being organized. Please give their names to Coordinators on or before 4.00p.m of 6<sup>th</sup> March 2023.

HOD's are hereby requested to allow Women faculty & female students to participate the pre-events Organization, on the Occasion of Women's day Celebrations on 7 March 2023, i.e., Tuesday in our college.

#### Sports & Events Planned:

- 1. Seminar (Topic on Legal Empowerment of Women in India's changing scenario)
- 2. Essay writing (Topic on Gender Wage Gap & Women's Right)
- 3. Drawing Competition