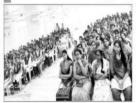

On the auspicious occasion of International Women's Day, various competitions were organized to celebrate the creativity and talents of women.

Addressed by Chief Guest Mrs.Kusum, Meditation instructor and WEC coordinators

Devarajugattu (Post), Peddaraveedu (Mandal), Prakasam Dist. - 523 320. (Approved by A.I.C.T.E., New Delhi, & Affiliated to JNTUK, Kakinada)

NAAC ACCREDITED INSTITUTION

Girl Students participants on Women's day Celebrations