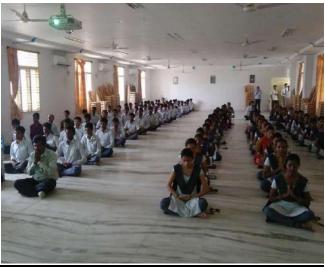

#### INTERNATIONAL WOMEN'S DAY

International Women's Day Pre-celebrations held on 7<sup>th</sup> march 2022 in KITS. This year, we had the privilege of witnessing the transformative power of meditation in empowering women in their personal and professional lives. The primary objective of the event was to encourage women to explore the benefits of meditation and integrate mindfulness practices into their daily routines. Program started with prayer song by the girl students.

Mrs.Kusum, a renowned meditation instructor, was invited as a chief guest to guide participants on a journey towards self-awareness, inner peace, and emotional resilience. She emphasized the importance of mindfulness as a tool to manage stress and anxiety effectively. She empowered women to confront their emotions and develop emotional resilience. She addressed the issue of self-confidence and self-doubt, which often hinders women from reaching their full potential. Through the power of meditation, around 400 number of students and faculty members of KITS experienced a positive transformation.