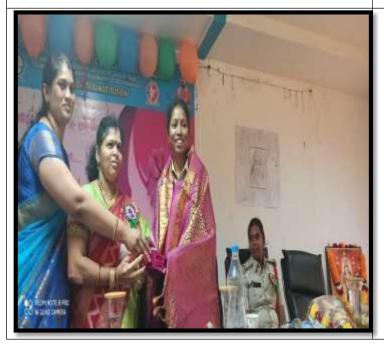

#### **Essay Writing Competition:**

The Essay Writing Competition held at KITS, was a remarkable event that gathered talented young minds to showcase their writing skills and creativity. This competition aimed to foster a culture of critical thinking, self-expression, and articulate writing among the participants.

**Essay Writing Competition among the Students** 

PRINCIPAL
KRISHNA CHAITANYA INSTITUTE
OF TECHNOLOGY & SCIENCES
Devarajugattu (Village)
Peddaraveedu Mdl, Prakasam Dt. A.P.

Devarajugattu (Post), Peddaraveedu (Mandal), Prakasam Dist. - 523 320. (Approved by A.I.C.T.E., New Delhi, & Affiliated to JNTUK, Kakinada)