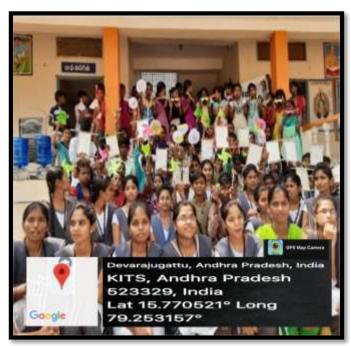

#### INTERNATIONAL WOMEN'S DAY

International Women's Day Pre-celebrations held on 7<sup>th</sup> march 2022 in KITS. This year, we had the privilege of witnessing the transformative power of meditation in empowering women in their personal and professional lives. The primary objective of the event was to encourage women to explore the benefits of meditation and integrate mindfulness practices into their daily routines. Program started with prayer song by the girl students.

Mrs.Kusum, a renowned meditation instructor, was invited as a chief guest to guide participants on a journey towards self-awareness, inner peace, and emotional resilience. She emphasized the importance of mindfulness as a tool to manage stress and anxiety effectively. She empowered women to confront their emotions and develop emotional resilience. She addressed the issue of self-confidence and self-doubt, which often hinders women from reaching their full potential. Through the power of meditation, around 400 number of students and faculty members of KITS experienced a positive transformation.

On the auspicious occasion of International Women's Day, various competitions were organized to celebrate the creativity and talents of women.

Addressed by Chief Guest Mrs.Kusum, Meditation instructor and WEC coordinators