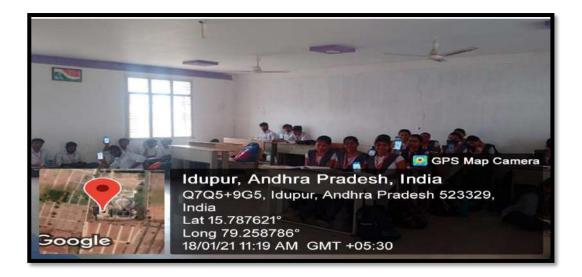

#### **Seminars:**

The primary objective of organizing seminars on Women's Day at KITS was to recognize the importance of women in all spheres of life, provide a platform for dialogue and learning, and encourage collective efforts towards creating a more equitable and inclusive society.

Seminars given by the students

PRINCIPAL
KRISHNA CHAITANYA INSTITUTE
OFTECHNOLOGY & SCIENCES
Devarajugattu (Village)
Peddaraveedu Mdl, Prakasam Dt. A.P.

Devarajugattu (Post), Peddaraveedu (Mandal), Prakasam Dist. - 523 320. (Approved by A.I.C.T.E., New Delhi, & Affiliated to JNTUK, Kakinada)