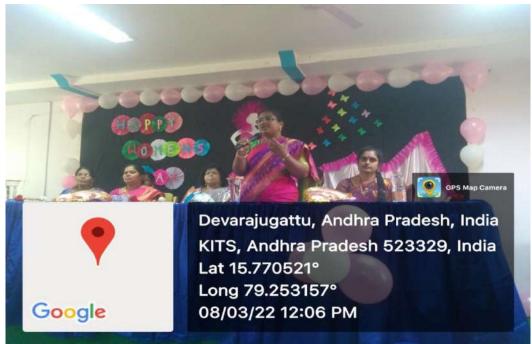

#### INTERNATIONAL WOMEN'S DAY

International Women's Day Pre-celebrations held on 7<sup>th</sup> march 2022 in KITS. This year, we had the privilege of witnessing the transformative power of meditation in empowering women in their personal and professional lives. The primary objective of the event was to encourage women to explore the benefits of meditation and integrate mindfulness practices into their daily routines. Program started with prayer song by the girl students.

Mrs.Kusum, a renowned meditation instructor, was invited as a chief guest to guide participants on a journey towards self-awareness, inner peace, and emotional resilience. She emphasized the importance of mindfulness as a tool to manage stress and anxiety effectively. She empowered women to confront their emotions and develop emotional resilience. She addressed the issue of self-confidence and self-doubt, which often hinders women from reaching their full potential. Through the power of meditation, around 400 number of students and faculty members of KITS experienced a positive transformation.

On the auspicious occasion of International Women's Day, various competitions were organized to celebrate the creativity and talents of women.

Addressed by Chief Guest Mrs.Kusum, Meditation instructor and WEC coordinators