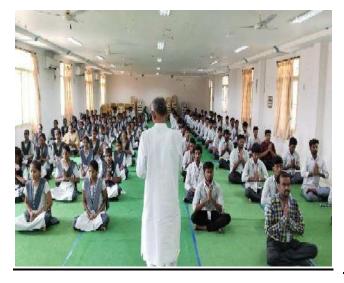

#### INTERNATIONAL WOMEN'S DAY

International Women's Day Pre-celebrations held on 7<sup>th</sup> march 2022 in KITS. This year, we had the privilege of witnessing the transformative power of meditation in empowering women in their personal and professional lives. The primary objective of the event was to encourage women to explore the benefits of meditation and integrate mindfulness practices into their daily routines. Program started with prayer song by the girl students.

Mrs.Kusum, a renowned meditation instructor, was invited as a chief guest to guide participants on a journey towards self-awareness, inner peace, and emotional resilience. She emphasized the importance of mindfulness as a tool to manage stress and anxiety effectively. She empowered women to confront their emotions and develop emotional resilience. She addressed the issue of self-confidence and self-doubt, which often hinders women from reaching their full potential. Through the power of meditation, around 400 number of students and faculty members of KITS experienced a positive transformation.