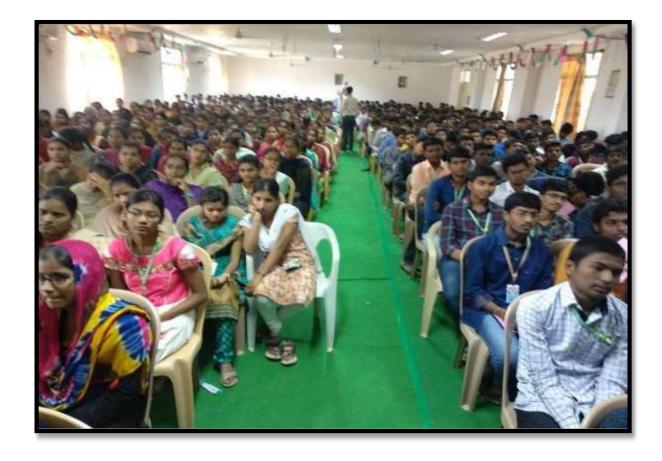

Devarajugattu (Post), Peddaraveedu (Mandal), Prakasam Dist. - 523 320. (Approved by A.I.C.T.E., New Delhi, & Affiliated to JNTUK, Kakinada)

NAAC ACCREDITED INSTITUTION

Girl Students participants on Women's day Celebrations

#### INTERNATIONAL WOMEN'S DAY

International Women's Day Pre-celebrations held on 7<sup>th</sup> march 2022 in KITS. This year, we had the privilege of witnessing the transformative power of meditation in empowering women in their personal and professional lives. The primary objective of the event was to encourage women to explore the benefits of meditation and integrate mindfulness practices into their daily routines. Program started with prayer song by the girl students.