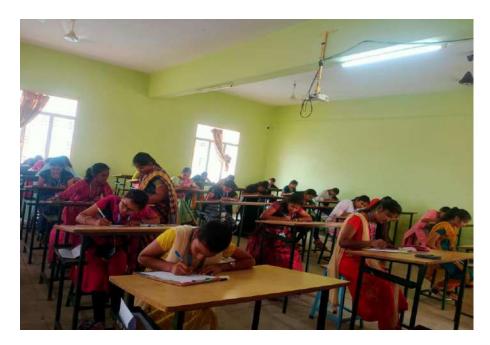

#### **Essay Writing Competition:**

The Essay Writing Competition held at KITS, was a remarkable event that gathered talented young minds to showcase their writing skills and creativity. This competition aimed to foster a culture of critical thinking, self-expression, and articulate writing among the participants.

**Essay Writing Competition among the Students** 

PRINCIPAL
KRISHNA CHAITANYA INSTITUTE
OF TECHNOLOGY & SCIENCES
Devarajugattu (Village)
Peddaraveedu Mdl, Prakasam Dt. A.P.

Devarajugattu (Post), Peddaraveedu (Mandal), Prakasam Dist. - 523 320. (Approved by A.I.C.T.E., New Delhi, & Affiliated to JNTUK, Kakinada)