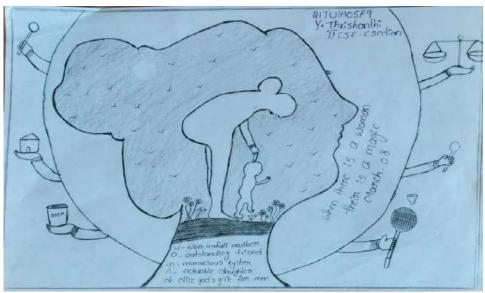

#### **Drawing and Painting Competition:**

The Drawing and Painting Competition held at KITS, was an exciting and creative event that provided a platform for budding artists to showcase their talent and artistic expression. This competition aimed to encourage students to explore their artistic abilities, nurture their creativity, and promote the appreciation of visual arts within the academic community.

**Drawings by Girl Students** 

PRINCIPAL
KRISHNA CHAITANYA INSTITUTE
OF TECHNOLOGY & SCIENCES
Devarajugattu (Village)
Peddaraveedu Mdi, Prakasam Dt. A.P.

Devarajugattu (Post) , Peddaraveedu (Mandal), Prakasam Dist. - 523 320.