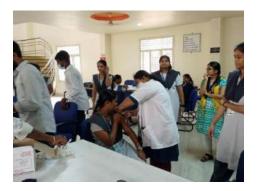

#### INTERNATIONAL WOMEN'S DAY

International Women's Day Pre-celebrations held on 7<sup>th</sup> march 2022 in KITS. This year, we had the privilege of witnessing the transformative power of meditation in empowering women in their personal and professional lives. The primary objective of the event was to encourage women to explore the benefits of meditation and integrate mindfulness practices into their daily routines. Program started with prayer song by the girl students.

Mrs.Kusum, a renowned meditation instructor, was invited as a chief guest to guide participants on a journey towards self-awareness, inner peace, and emotional resilience. She emphasized the importance of mindfulness as a tool to manage stress and anxiety effectively. She empowered women to confront their emotions and develop emotional resilience. She addressed the issue of self-confidence and self-doubt, which often hinders women from reaching their full potential. Through the power of meditation, around 400 number of students and faculty members of KITS experienced a positive transformation.