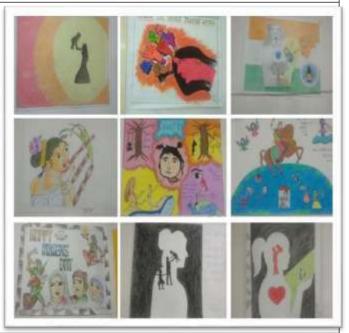

#### **Drawing and Painting Competition:**

The Drawing and Painting Competition held at KITS, was an exciting and creative event that provided a platform for budding artists to showcase their talent and artistic expression. This competition aimed to encourage students to explore their artistic abilities, nurture their creativity, and promote the appreciation of visual arts within the academic community.

**Drawings by Girl Students** 

PRINCIPAL
KRISHNA CHAITANYA INSTITUTE
OF TECHNOLOGY & SCIENCES
Devarajugattu (Village)
Peddaraveedu Mdi, Prakasam Dt. A.P.

Devarajugattu (Post) , Peddaraveedu (Mandal), Prakasam Dist. - 523 320.