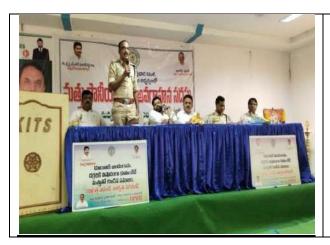

#### **Seminars:**

The primary objective of organizing seminars on Women's Day at KITS was to recognize the importance of women in all spheres of life, provide a platform for dialogue and learning, and encourage collective efforts towards creating a more equitable and inclusive society.

Seminars given by the students

PRINCIPAL
KRISHNA CHAITANYA INSTITUTE
OFTECHNOLOGY & SCIENCES
Devarajugattu (Village)
Peddaraveedu Mdl, Prakasam Dt. A.P.

Devarajugattu (Post), Peddaraveedu (Mandal), Prakasam Dist. - 523 320. (Approved by A.I.C.T.E., New Delhi, & Affiliated to JNTUK, Kakinada)