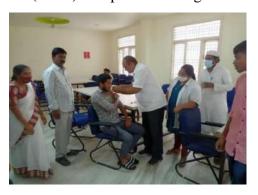

to help keep our community safe.

Vaccination drive is organized by NSS committee in Krishna Chaitanya Institution of Technology & Sciences, Markapur on 27-11-2021. In this drive all the students of all branches and faculty members are participated and taken their vaccination. During this drive they spread the awareness of Corona virus and given them instructions and precautions after the period of vaccination. Around 150 Students had get vaccinated during this drive.

Dr.M.Venkateswarlu (M.O., MPHO, Peddaraveedu & ONGOLE / DMHO) was present in this drive as a chief guest. Dr. Anna Chaitanya – Secretary of KITS, Dr. Venna Krishna Reddy – Principal of KITS, Dr. Anna Ranganayakulu – Vice Principal & NSS Co-ordinator P.V.Anil Kumar – Associate Professor (KITS) was present during the Drive.









PRINCIPAL
KRISHNA CHAITANYA INSTITUTE
OF TECHNOLOGY & SCIENCES
Devarajugattu (Village)
Peddaraveedu Mdi, Prakasam Dt. A.P.

Devarajugattu (Post), Peddaraveedu (Mandal), Prakasam Dist. - 523 320. (Approved by A.I.C.T.E., New Delhi, & Affiliated to JNTUK, Kakinada) **NAAC ACCREDITED INSTITUTION** 

Name the Event: Vaccination Drive

Date: 27-NOV -21

| S.No | Participants  Name of the Student | Year  | Signature                        |
|------|-----------------------------------|-------|----------------------------------|
| 1    | M. supraja                        | TV    |                                  |
| 2    | A Revathi                         | TIL   | M. Supreig<br>A Revathi          |
| 3    | Prepth                            | TV    | P. Deepth)                       |
|