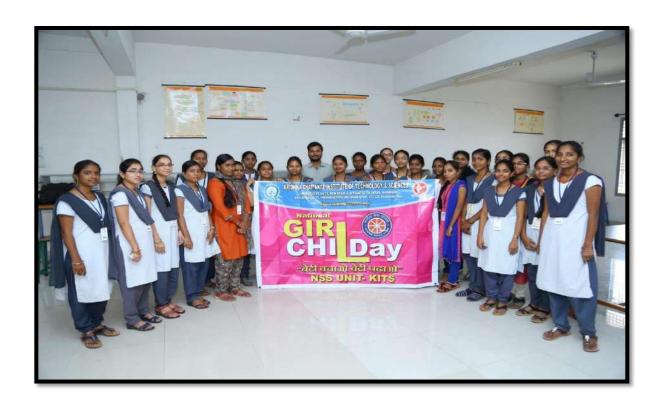

#### **ACADEMIC YEAR (2022-23)**

| S.NO | Title of the Programme                            | No. of Participants | Date      |
|------|---------------------------------------------------|---------------------|-----------|
| 1    | Jntuk Newsletter By Girl Students                 | 04                  | 27-Mar-23 |
| 2    | International Women's Day                         | 467                 | 07-Mar-23 |
| 3    | National Girl Child Day                           | 301                 | 24-Jan-23 |
| 4    | Countering Cyber Attacks                          | 292                 | 04-Feb-23 |
| 5    | Seminar On Gender Equality                        | 141                 | 12-Oct-22 |
| 6    | Essay Writing Competition                         | 56                  | 24-Sep-22 |
| 7    | Awareness program on Intellectual property rights | 347                 | 18-Oct-22 |
| 8    | One day seminar on intellectual property rights   | 114                 | 25-Feb-23 |
| 9    | Seminar on Universal Human Values                 | 141                 | 14-Oct-22 |