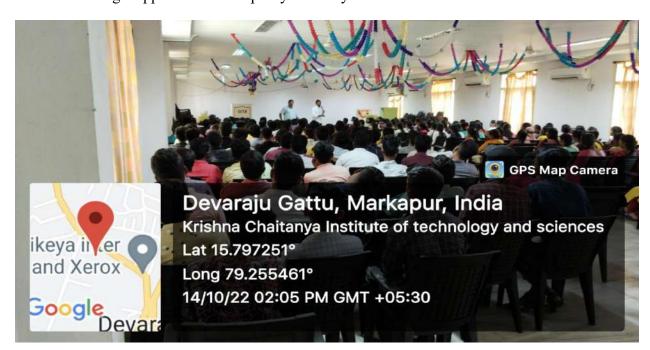

#### **ACADEMIC YEAR (2022-23)**

| S.NO | Title of the Programme                            | No. of Participants | Date      |
|------|---------------------------------------------------|---------------------|-----------|
| 1    | Jntuk Newsletter By Girl Students                 | 04                  | 27-Mar-23 |
| 2    | International Women's Day                         | 467                 | 07-Mar-23 |
| 3    | National Girl Child Day                           | 301                 | 24-Jan-23 |
| 4    | Countering Cyber Attacks                          | 292                 | 04-Feb-23 |
| 5    | Seminar On Gender Equality                        | 141                 | 12-Oct-22 |
| 6    | Essay Writing Competition                         | 56                  | 24-Sep-22 |
| 7    | Awareness program on Intellectual property rights | 347                 | 18-Oct-22 |
| 8    | One day seminar on intellectual property rights   | 114                 | 25-Feb-23 |
| 9    | Seminar on Universal Human Values                 | 141                 | 14-Oct-22 |