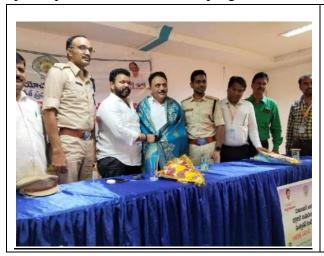

#### INTERNATIONAL WOMEN'S DAY

International Women's Day Pre-celebrations held on 7<sup>th</sup> march 2022 in KITS. This year, we had the privilege of witnessing the transformative power of meditation in empowering women in their personal and professional lives. The primary objective of the event was to encourage women to explore the benefits of meditation and integrate mindfulness practices into their daily routines. Program started with prayer song by the girl students.

Mrs.Kusum, a renowned meditation instructor, was invited as a chief guest to guide participants on a journey towards self-awareness, inner peace, and emotional resilience. She emphasized the importance of mindfulness as a tool to manage stress and anxiety effectively. She empowered women to confront their emotions and develop emotional resilience. She addressed the issue of self-confidence and self-doubt, which often hinders women from reaching their full potential. Through the power of meditation, around 400 number of students and faculty members of KITS experienced a positive transformation.

On the auspicious occasion of International Women's Day, various competitions were organized to celebrate the creativity and talents of women.

Addressed by Chief Guest Mrs.Kusum, Meditation instructor and WEC coordinators