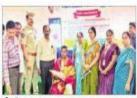

#### INTERNATIONAL WOMEN'S DAY

International Women's Day Pre-celebrations held on 7<sup>th</sup> march 2022 in KITS. This year, we had the privilege of witnessing the transformative power of meditation in empowering women in their personal and professional lives. The primary objective of the event was to encourage women to explore the benefits of meditation and integrate mindfulness practices into their daily routines. Program started with prayer song by the girl students.

Mrs.Kusum, a renowned meditation instructor, was invited as a chief guest to guide participants on a journey towards self-awareness, inner peace, and emotional resilience. She emphasized the importance of mindfulness as a tool to manage stress and anxiety effectively. She empowered women to confront their emotions and develop emotional resilience. She addressed the issue of self-confidence and self-doubt, which often hinders women from reaching their full potential. Through the power of meditation, around 400 number of students and faculty members of KITS experienced a positive transformation.

On the auspicious occasion of International Women's Day, various competitions were organized to celebrate the creativity and talents of women.

Addressed by Chief Guest Mrs.Kusum, Meditation instructor and WEC coordinators