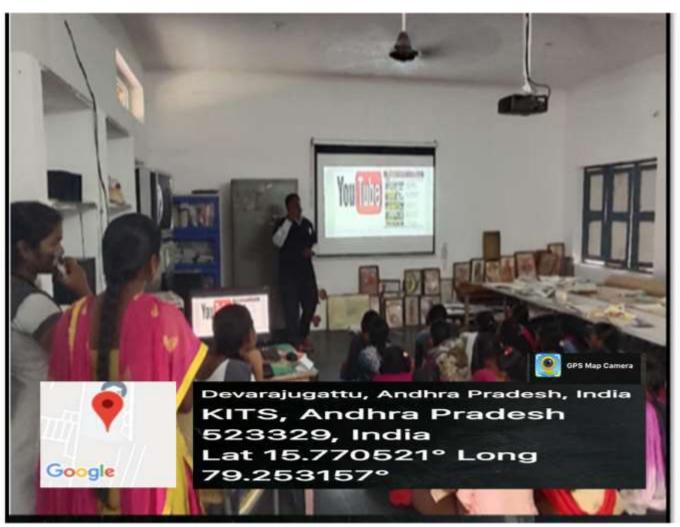

#### **Seminars:**

The primary objective of organizing seminars on Women's Day at KITS was to recognize the importance of women in all spheres of life, provide a platform for dialogue and learning, and encourage collective efforts towards creating a more equitable and inclusive society.

Seminars given by the students

PRINCIPAL
KRISHNA CHAITANYA INSTITUTE
OFTECHNOLOGY & SCIENCES
Devarajugattu (Village)
Peddaraveedu Mdl, Prakasam Dt. A.P.

Devarajugattu (Post), Peddaraveedu (Mandal), Prakasam Dist. - 523 320. (Approved by A.I.C.T.E., New Delhi, & Affiliated to JNTUK, Kakinada)