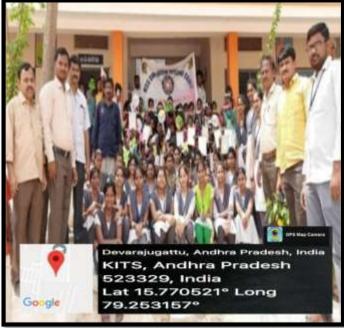

#### INTERNATIONAL WOMEN'S DAY

International Women's Day Pre-celebrations held on 7<sup>th</sup> march 2022 in KITS. This year, we had the privilege of witnessing the transformative power of meditation in empowering women in their personal and professional lives. The primary objective of the event was to encourage women to explore the benefits of meditation and integrate mindfulness practices into their daily routines. Program started with prayer song by the girl students.

Mrs.Kusum, a renowned meditation instructor, was invited as a chief guest to guide participants on a journey towards self-awareness, inner peace, and emotional resilience. She emphasized the importance of mindfulness as a tool to manage stress and anxiety effectively. She empowered women to confront their emotions and develop emotional resilience. She addressed the issue of self-confidence and self-doubt, which often hinders women from reaching their full potential. Through the power of meditation, around 400 number of students and faculty members of KITS experienced a positive transformation.

On the auspicious occasion of International Women's Day, various competitions were organized to celebrate the creativity and talents of women.

Addressed by Chief Guest Mrs.Kusum, Meditation instructor and WEC coordinators