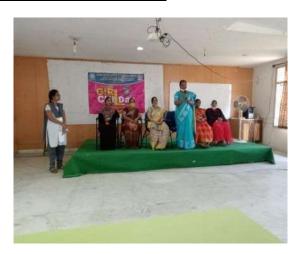

#### INTERNATIONAL WOMEN'S DAY

International Women's Day Pre-celebrations held on 7<sup>th</sup> march 2022 in KITS. This year, we had the privilege of witnessing the transformative power of meditation in empowering women in their personal and professional lives. The primary objective of the event was to encourage women to explore the benefits of meditation and integrate mindfulness practices into their daily routines. Program started with prayer song by the girl students.

Mrs.Kusum, a renowned meditation instructor, was invited as a chief guest to guide participants on a journey towards self-awareness, inner peace, and emotional resilience. She emphasized the importance of mindfulness as a tool to manage stress and anxiety effectively. She empowered women to confront their emotions and develop emotional resilience. She addressed the issue of self-confidence and self-doubt, which often hinders women from reaching their full potential. Through the power of meditation, around 400 number of students and faculty members of KITS experienced a positive transformation.

On the auspicious occasion of International Women's Day, various competitions were organized to celebrate the creativity and talents of women.

Addressed by Chief Guest Mrs.Kusum, Meditation instructor and WEC coordinators