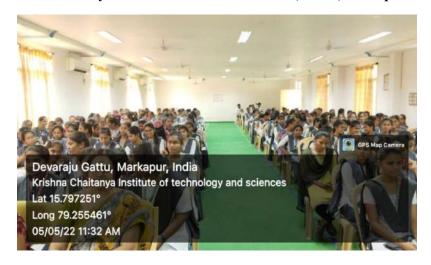

Devarajugattu (Post), Peddaraveedu (Mandal), Prakasam Dist. - 523 320. (Approved by A.I.C.T.E., New Delhi, & Affiliated to JNTUK, Kakinada)

NAAC ACCREDITED INSTITUTION

Girl Students participants on Women's day Celebrations