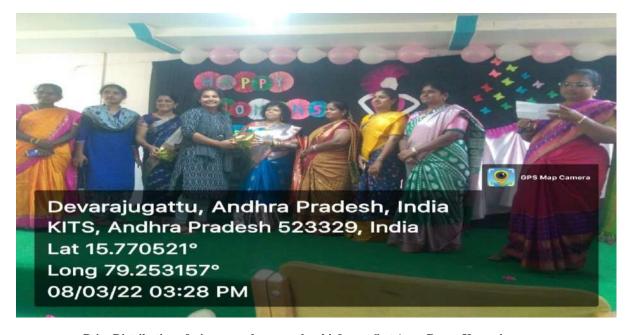

#### **Essay Writing Competition:**

The Essay Writing Competition held at KITS, was a remarkable event that gathered talented young minds to showcase their writing skills and creativity. This competition aimed to foster a culture of critical thinking, self-expression, and articulate writing among the participants.

**Essay Writing Competition among the Students** 

PRINCIPAL
KRISHNA CHAITANYA INSTITUTE
OF TECHNOLOGY & SCIENCES
Devarajugattu (Village)
Peddaraveedu Mdl, Prakasam Dt. A.P.

Devarajugattu (Post), Peddaraveedu (Mandal), Prakasam Dist. - 523 320. (Approved by A.I.C.T.E., New Delhi, & Affiliated to JNTUK, Kakinada)