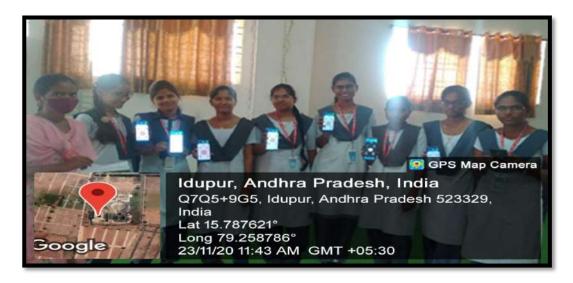

#### INTERNATIONAL WOMEN'S DAY

International Women's Day Pre-celebrations held on 7<sup>th</sup> march 2022 in KITS. This year, we had the privilege of witnessing the transformative power of meditation in empowering women in their personal and professional lives. The primary objective of the event was to encourage women to explore the benefits of meditation and integrate mindfulness practices into their daily routines. Program started with prayer song by the girl students.

Mrs.Kusum, a renowned meditation instructor, was invited as a chief guest to guide participants on a journey towards self-awareness, inner peace, and emotional resilience. She emphasized the importance of mindfulness as a tool to manage stress and anxiety effectively. She empowered women to confront their emotions and develop emotional resilience. She addressed the issue of self-confidence and self-doubt, which often hinders women from reaching their full potential. Through the power of meditation, around 400 number of students and faculty members of KITS experienced a positive transformation.

On the auspicious occasion of International Women's Day, various competitions were organized to celebrate the creativity and talents of women.

Addressed by Chief Guest Mrs.Kusum, Meditation instructor and WEC coordinators

Devarajugattu (Post), Peddaraveedu (Mandal), Prakasam Dist. - 523 320. (Approved by A.I.C.T.E., New Delhi, & Affiliated to JNTUK, Kakinada)

NAAC ACCREDITED INSTITUTION

Girl Students participants on Women's day Celebrations