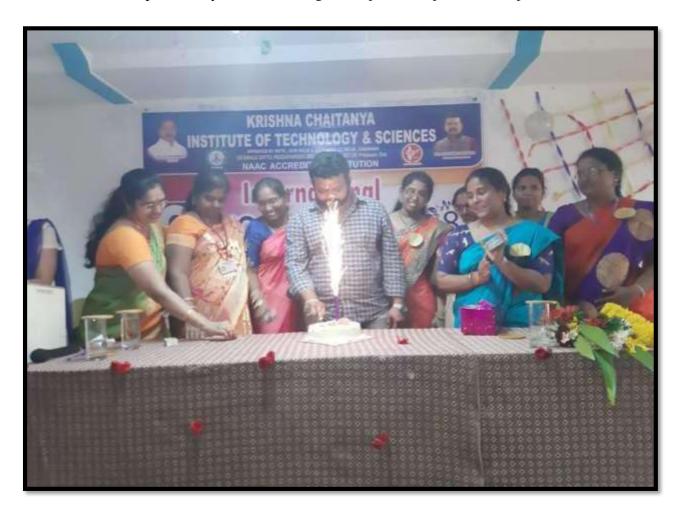

#### INTERNATIONAL WOMEN'S DAY

International Women's Day Pre-celebrations held on 7<sup>th</sup> march 2022 in KITS. This year, we had the privilege of witnessing the transformative power of meditation in empowering women in their personal and professional lives. The primary objective of the event was to encourage women to explore the benefits of meditation and integrate mindfulness practices into their daily routines. Program started with prayer song by the girl students.

Mrs.Kusum, a renowned meditation instructor, was invited as a chief guest to guide participants on a journey towards self-awareness, inner peace, and emotional resilience. She emphasized the importance of mindfulness as a tool to manage stress and anxiety effectively. She empowered women to confront their emotions and develop emotional resilience. She addressed the issue of self-confidence and self-doubt, which often hinders women from reaching their full potential. Through the power of meditation, around 400 number of students and faculty members of KITS experienced a positive transformation.

On the auspicious occasion of International Women's Day, various competitions were organized to celebrate the creativity and talents of women.

Addressed by Chief Guest Mrs.Kusum, Meditation instructor and WEC coordinators