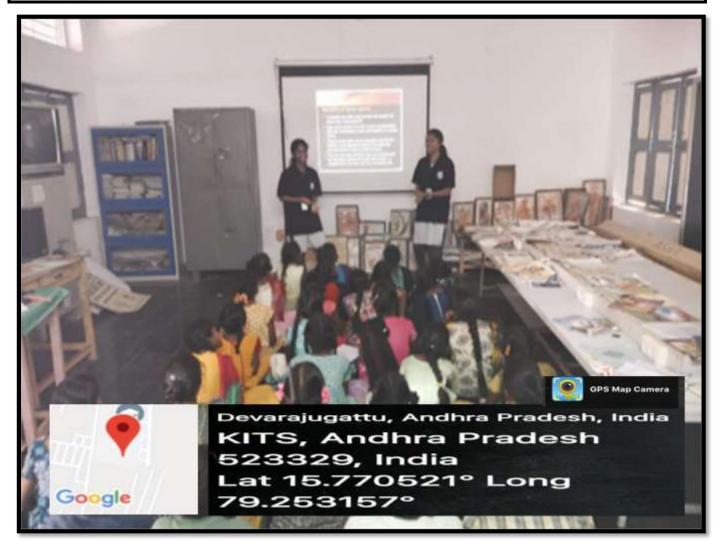

#### **Seminars:**

The primary objective of organizing seminars on Women's Day at KITS was to recognize the importance of women in all spheres of life, provide a platform for dialogue and learning, and encourage collective efforts towards creating a more equitable and inclusive society.

Seminars given by the students

PRINCIPAL
KRISHNA CHAITANYA INSTITUTE
OFTECHNOLOGY & SCIENCES
Devarajugattu (Village)
Peddaraveedu Mdl, Prakasam Dt. A.P.

Devarajugattu (Post), Peddaraveedu (Mandal), Prakasam Dist. - 523 320. (Approved by A.I.C.T.E., New Delhi, & Affiliated to JNTUK, Kakinada)