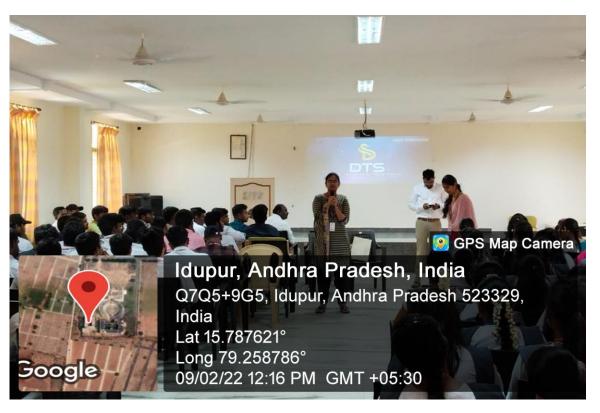

#### **REPORT OF THE PROGRAM:**

The department of H&S organized a one day training program on "English Communication Skills" for the I B.Tech II sem in the college on 9<sup>th</sup> February 2022. Dr Shaik Saleem Babu, Associate Professor of English acted as resource person.

Devarajugattu (Post) , Peddaraveedu (Mandal), Prakasam Dist. - 523 320. (Approved by A.I.C.T.E., New Delhi, & Affiliated to JNTUK, Kakinada)

NAAC ACCREDITED INSTITUTION

Mr. Sampath Kumar training the students on English Communication Skills on 09-02-2022