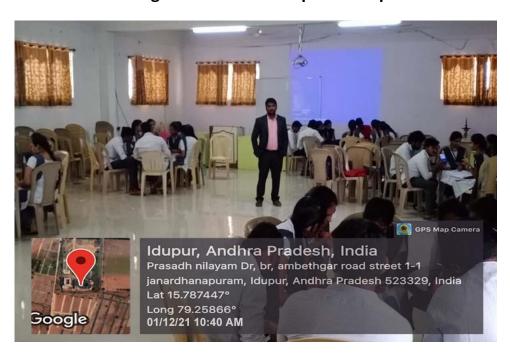

Mr. Danny training the students on Soft Skills - Group discussion on 01-12-2021

PRINCIPAL

(RISHNA CHAITANYA INSTITUTE

OF TECHNOLOGY & SCIENCES

Devarajugattu (Village)

Peddaraveedu Mdl. Prakasam Dt. A.D.

Mr. G Mahesh training the students on Aptitude topics on 02-12-2021