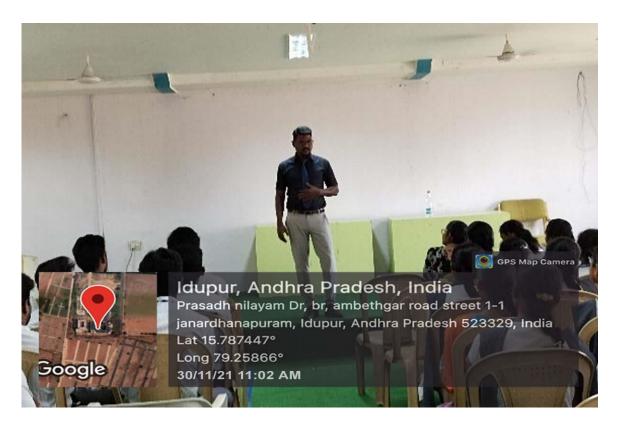

Mr. Danny training the students on Soft Skills on 29-11-2021

PRINCIPAL

(RISHNA CHAITANYA INSTITUTE

OF TECHNOLOGY & SCIENCES

Devarajugattu (Village)

Peddaraveedu Mdl, Prakasam Dt, A.P.

Mr. G Mahesh training the students on Aptitude topics on 30-11-2021