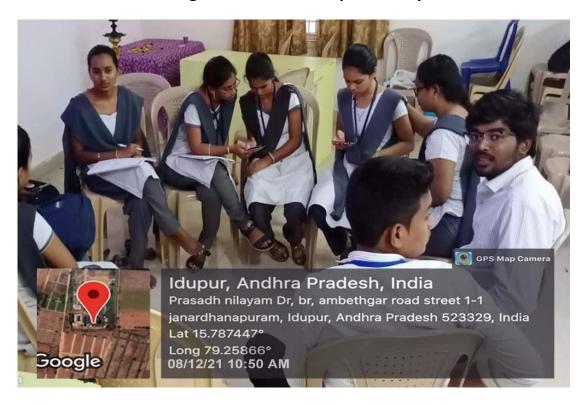

Students participating in group discussion as a part of soft skills on 08-12-2021

PRINCIPAL

(RISHNA CHAITANYA INSTITUTE

OF TECHNOLOGY & SCIENCES

Devarajugattu (Village)

Peddaraveedu Mdl. Prakasam Dt. A.D.

Mr. A.Srinivas training the students on Reasoning topics on 10-12-2021