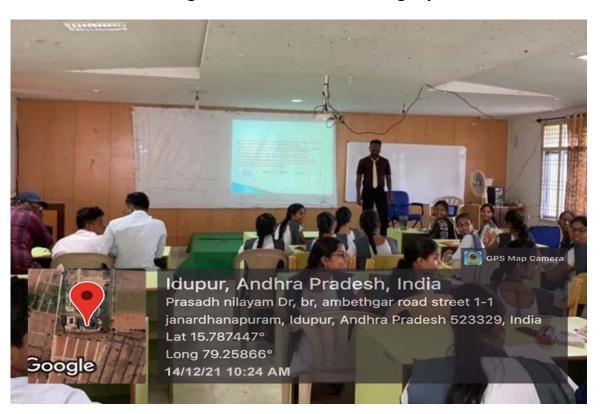

Mr. M Dasaradh training the students on soft skills on 14-12-2021

PRINCIPAL

(RISHNA CHAITANYA INSTITUTE

OF TECHNOLOGY & SCIENCES

Devarajugattu (Village)

Peddaraveedu Mdl. Prakasam Dt. A.P.

KRISHNACHAITANYA INSTITUTE OF TECHNOLOGY & SCIENCES :: MARKAPUR