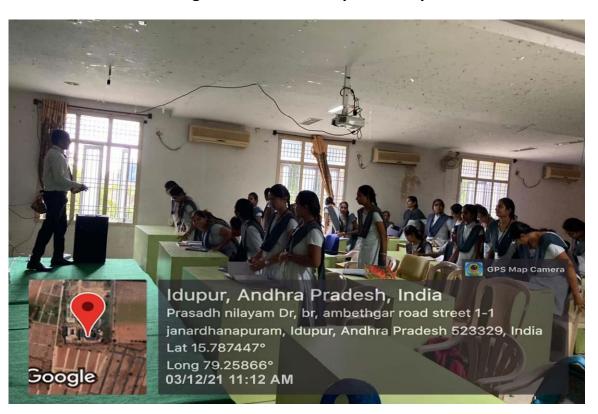

Mr. G Mahesh training the students on Reasoning topics on 03-12-2021

PRINCIPAL

(RISHNA CHAITANYA INSTITUTE

OF TECHNOLOGY & SCIENCES

Devarajugattu (Village)

Peddaraveedu Mdl. Prakasam Dt. A.D.