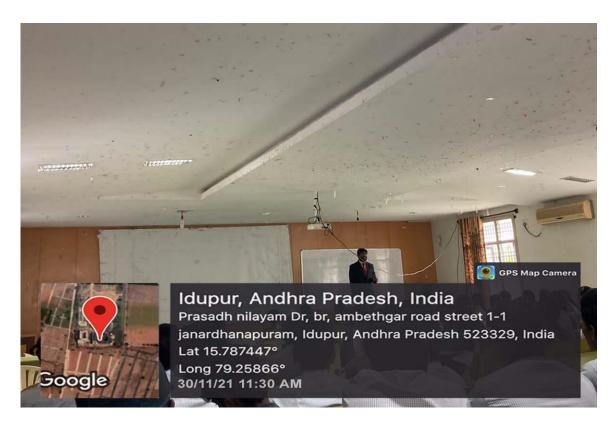

Mr. Danny training the students on Soft Skills on 29-11-2021

PRINCIPAL

(RISHNA CHAITANYA INSTITUTE

OF TECHNOLOGY & SCIENCES

Devarajugattu (Village)

Peddaraveedu Mdl, Prakasam Dt, A.P.

Mr. G Mahesh training the students on Aptitude topics on 30-11-2021