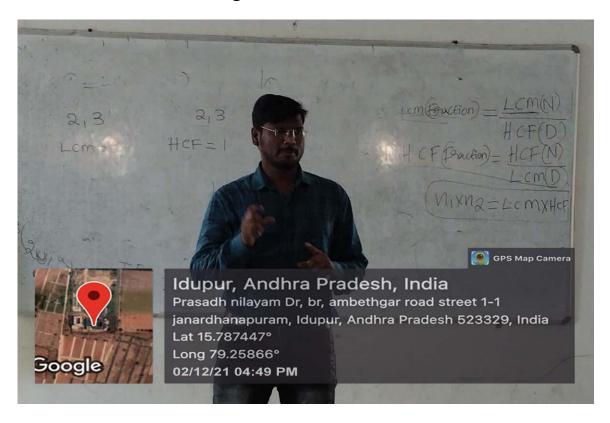

Mr. Danny training the students on Soft Skills - Group discussion on 01-12-2021

PRINCIPAL

(RISHNA CHAITANYA INSTITUTE

OF TECHNOLOGY & SCIENCES

Devarajugattu (Village)

Peddaraveedu Mdl. Prakasam Dt. A.D.

Mr. G Mahesh training the students on Aptitude topics on 02-12-2021