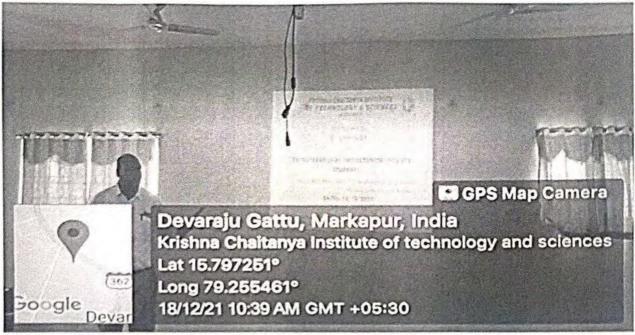

Mr. Danny training the students on Soft Skills on 29-11-2021

PRINCIPAL

(RISHNA CHAITANYA INSTITUTE

OF TECHNOLOGY & SCIENCES

Devarajugattu (Village)

Peddaraveedu Mdl, Prakasam Dt, A.P.

Mr. G Mahesh training the students on Aptitude topics on 30-11-2021