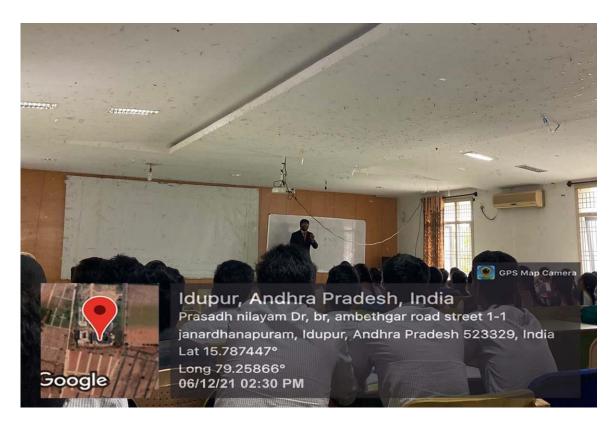

Mr. A.Srinivas training the students on Aptitude topics on 02-12-2021

PRINCIPAL

(RISHNA CHAITANYA INSTITUTE

OF TECHNOLOGY & SCIENCES

Devarajugattu (Village)

Peddaraveedu Mdl. Prakasam Dt. A.D.

Mr. G Mahesh training the students on Aptitude topics on 06-12-2021