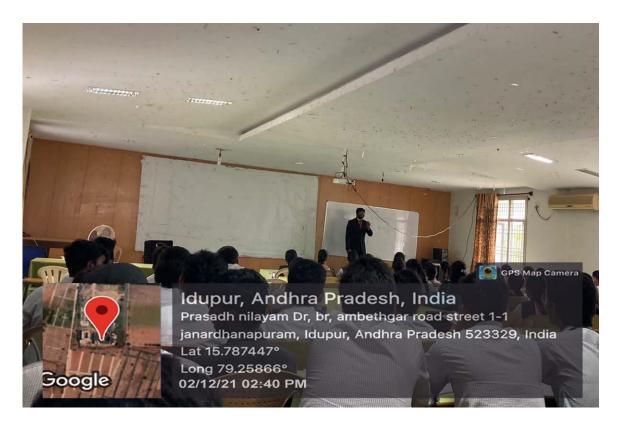

Mr. Danny training the students on Soft Skills - Group discussion on 01-12-2021

PRINCIPAL

(RISHNA CHAITANYA INSTITUTE

OF TECHNOLOGY & SCIENCES

Devarajugattu (Village)

Peddaraveedu Mdl. Prakasam Dt. A.D.

Mr. G Mahesh training the students on Aptitude topics on 02-12-2021