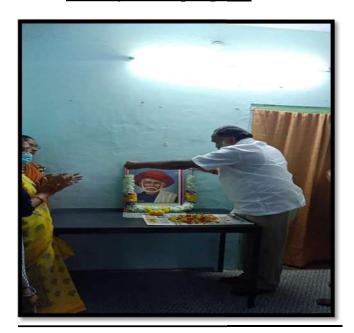

In the event of Independence day, NSS Volunteers organized a program in KITS college. All the faculty and students assembled in the Garden. The Secretary and Correspondent Dr. A. Krishna Chaitanya, The Principal – Dr. V.Krishna Reddy Dr.A. Ranganayakulu – Vice Principal, B.Prabhakar – A.O., P.V. Anil Kumar- NSS Coordinator and all the department of HOD's garlanded the portrait of Mahatma Gandhi and Jawaharlal Nehru and Paid tributes to them. Then Dr. A. Krishna Chaithanya had hoisted the flag . Initiating with national song- Vandemataram , A.Krishna Chaitanya ,Secretary & Correspondant of KITS college had addressed about the importance of Independence, sacrifices of our freedom fighters. After that Principal , Vice Principal, A.O , had delivered their speeches in the event regarding to Independence Day.