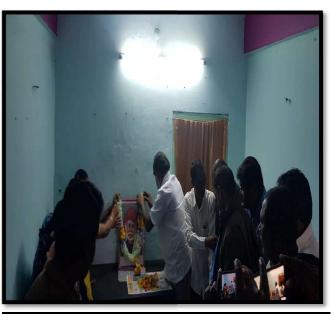

#### NSS ACTIVITY- DISTRIBUTION OF HOME GOODS TO KITS WORKERS

The COVID-19 pandemic may have brought many changes to how you live your life, and with it, at times, uncertainty, altered daily routines, financial pressures and social isolation. Subsequently, India became the third-worst affected country worldwide. From school, college's closures to devastated industries and millions of jobs lost – the social and economic costs of the pandemic are many and varied. Covid-19 is threatening to widen inequalities everywhere, undermine progress on global poverty and clean energy, and more. Due to lockdowns and social distancing measures, people have lost jobs and livelihoods, leaving them unable to pay for housing and food.

Due to this pandemic situation - NSS committee and Krishna Chaitanya Institute of Technology & Sciences, Management- had decided to give their housing goods for KITS working people who are unable to pay for their basic needs. NSS Committee and KITS management had arranged all the basic goods like Rice bags, oil packets, millets and had distributed for the working people.

Dr.V. Krishna Reddy – Principal (KITS), all department HOD's and teaching staff, NSS Co-ordinator had participated in this program. In addition to the distribution of home goods for KITS workers, the NSS Committee had distributed some home goods in the town of Markapur for poor families.