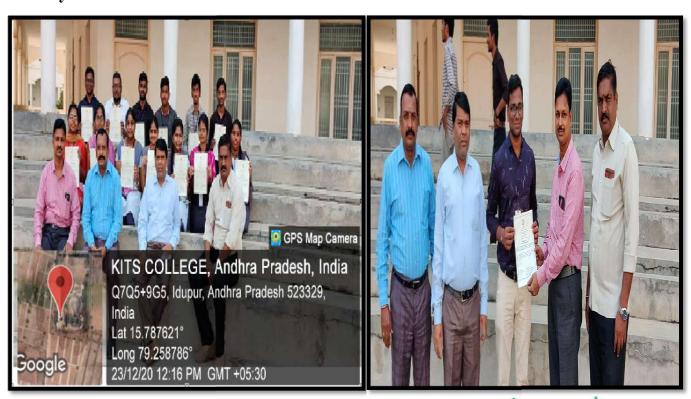

Dr.V. Krishna Reddy – Principal (KITS), all department HOD's and teaching staff, NSS Co-ordinator had participated in this program. In addition to the distribution of home goods for KITS workers, the NSS Committee had distributed some home goods in the town of Markapur for poor families.

PRINCIPAL

KRISHNA CHAITANYA INSTITUTE OF TECHNOLOGY & SCIENCES

Devarajugattu (Village) Peddaraveedu Mdl, Prakasam Dt. A.P.