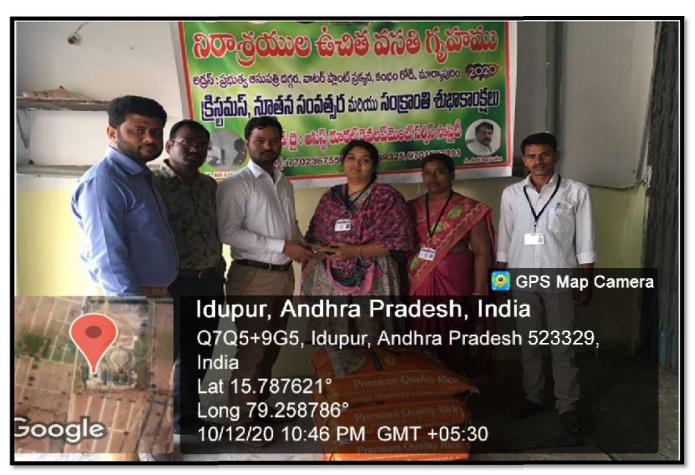

#### NSS ACTIVITY- DISTRIBUTION OF HOME GOODS TO KITS WORKERS

The COVID-19 pandemic may have brought many changes to how you live your life, and with it, at times, uncertainty, altered daily routines, financial pressures and social isolation. Subsequently, India became the third-worst affected country worldwide. From school, college's closures to devastated industries and millions of jobs lost – the social and economic costs of the pandemic are many and varied. Covid-19 is threatening to widen inequalities everywhere, undermine progress on global poverty and clean energy, and more. Due to lockdowns and social distancing measures, people have lost jobs and livelihoods, leaving them unable to pay for housing and food.

Due to this pandemic situation - NSS committee and Krishna Chaitanya Institute of Technology & Sciences, Management- had decided to give their housing goods for KITS working people who are unable to pay for their basic needs. NSS Committee and KITS management had arranged all the basic goods like Rice bags, oil packets, millets and had distributed for the working people.

Dr.V. Krishna Reddy – Principal (KITS), all department HOD's and teaching staff, NSS Co-ordinator had participated in this program. In addition to the distribution of home goods for KITS workers, the NSS Committee had distributed some home goods in the town of Markapur for poor families.