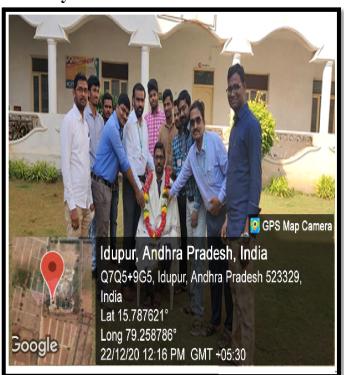

Due to this pandemic situation - NSS committee and Krishna Chaitanya Institute of Technology & Sciences, Management- had decided to give their housing goods for KITS working people who are unable to pay for their basic needs. NSS Committee and KITS management had arranged all the basic goods like Rice bags, oil packets, millets and had distributed for the working people.

Dr.V. Krishna Reddy – Principal (KITS), all department HOD's and teaching staff, NSS Co-ordinator had participated in this program. In addition to the distribution of home goods for KITS workers, the NSS Committee had distributed some home goods in the town of Markapur for poor families.