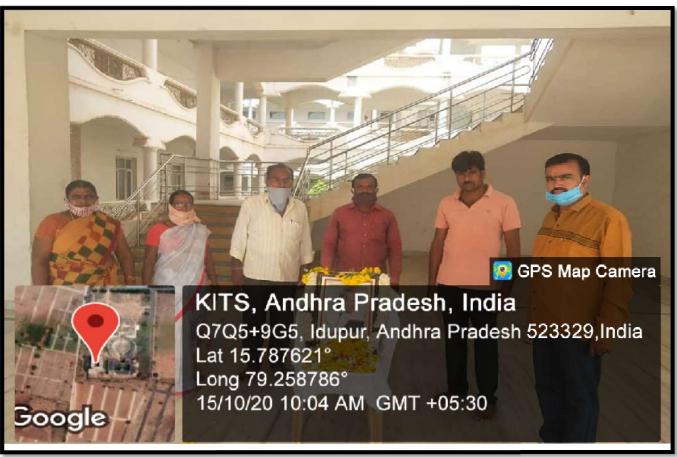

hen discussed and voted on. None of this has happened in terms of celebrating Kalam's birthday as World Student Day.

The Principal – Dr. V.Krishna Reddy Dr.A. Ranganayakulu – Vice Principal, B.Prabhakar – A.O., P.V. Anil Kumar- NSS Coordinator and all the department of HOD's are present in the Event. The event is carried out by NSS Co-ordinator Anil Kumar and his Team. During the event principal had garlanded the portrait of the Abdul Kalam and paid tributes to him.

PRINCIPAL

KRISHNA CHARTANYA INSTITUTE OF TECHNOLOGY & SCIENCES Devarajugattu (Village)

Peddaraveedu Mdl, Prakasam Dt. A.P.



Devarajugattu (Post), Peddaraveedu (Mandal), Prakasam Dist. - 523 320. (Approved by A.I.C.T.E., New Delhi, & Affiliated to JNTUK, Kakinada)

NAAC ACCREDITED INSTITUTION



# Gallery of the event:





Garlanding the Portrait of APJ Abdul Kalam on 15-10-2020

PRINCIPAL
KRISHNA CHARTANYA INSTITUTE
OF TECHNOLOGY & SCIENCES
Devarajugattu (Village)
Peddaraveedu Mdl, Prakasam Dt. A.P.

# **COMMITTEE MEMBERS:**

| S.NO | NAME               | DESIGNATION &             | STATUS         |
|------|--------------------|---------------------------|----------------|
|      |                    | DEPARTMENT                |                |
| 1    | Dr.V.KRISHNAREDDY  | PRINCIPAL                 | CHAIRMAN       |
| 2    | Mr.P.V.ANILKUMAR   | ASSOCIATE PROFESSOR-MECH  | COORDINATOR    |
| 3    | Dr.J.MAHALAKASHIMI | ASSOCIATE PROFESSOR-CSE   | MEMBER         |
| 4    | Mrs.A.AMRUTHAVALI  | ASSISTANT PROFESSOR-CSE   | MEMBER         |
| 5    | Mr.K.CH.MALLAREDDY | ASSOCIATE PROFESSOR-ECE   | MEMBER