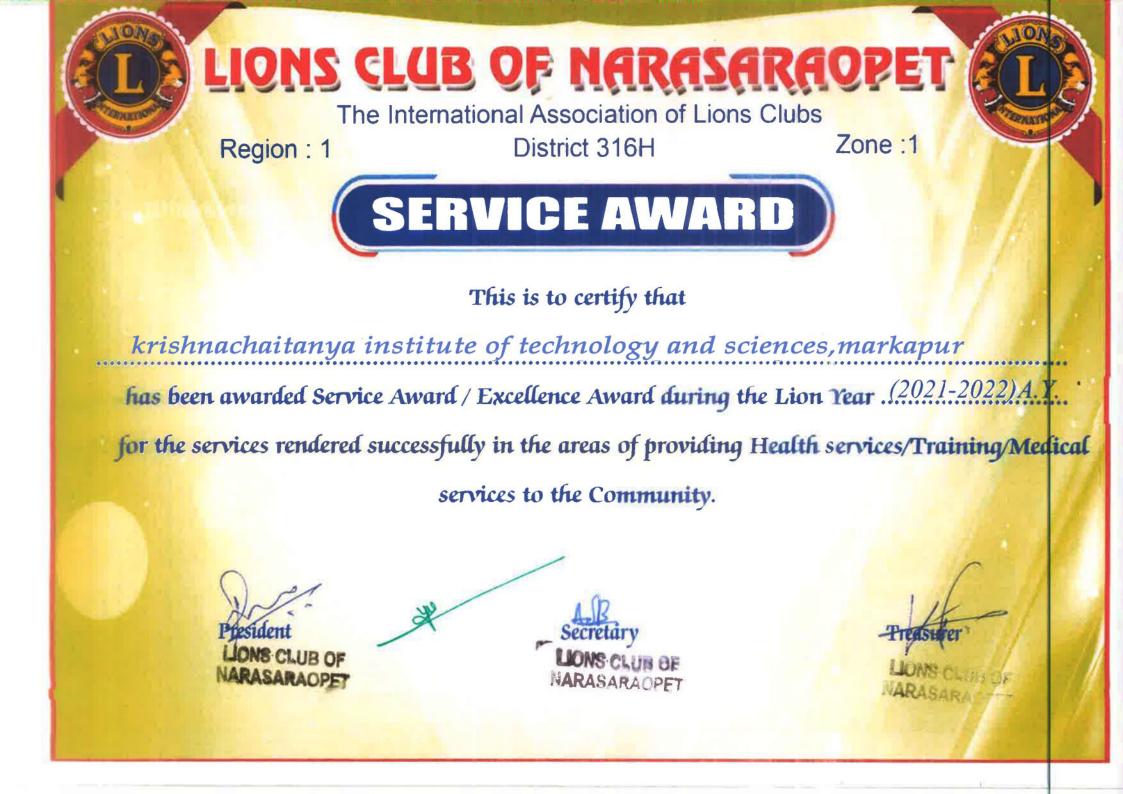

Devarajugattu (Post) , Peddaraveedu (Mandal), Prakasam Dist. - 523 320. (Approved by A.I.C.T.E., New Delhi, & Affiliated to JNTUK, Kakinada) NAAC ACCREDITED INSTITUTION

|     |            | ,NSS ACTIVITY -                                                                           |                                            |                                                                                        |    |     |
|-----|------------|-------------------------------------------------------------------------------------------|--------------------------------------------|----------------------------------------------------------------------------------------|----|-----|
|     |            | DISTRIBUTION OF<br>BREAD PACKETS                                                          |                                            |                                                                                        |    |     |
| 12. | 08-03-2022 | WOMENS DAY<br>CELEBRATION                                                                 | ALL GIRLS<br>STUDENTS                      | SMT.ANNA.DURG<br>A KUMARI                                                              | 1  | 400 |
| 13. | 21-03-2022 | NSS PROGRAM<br>ONE WEEK<br>DEVARAJUGATTU                                                  | ALL<br>BRANCHES                            | Principal, A.O., &<br>All HODs                                                         | 7  | 100 |
| 14. | 22-03-2022 | TREE PLANTATION<br>AND WORLD<br>WATER DAY                                                 | ALL<br>BRANCHES                            | Principal, A.O., &<br>All HODs                                                         | 1  | 100 |
| 15. | 24-03-2022 | AWARENESS<br>PROGRAM ON<br>BLOOD LEVELS<br>AND PAPER<br>CRAFTING                          | ALL<br>BRANCHES                            | Principal, A.O., &<br>All HODs                                                         | 1  | 100 |
| 16. | 26-03-2022 | SWATCH<br>BHARATH CAMP                                                                    | ALL<br>BRANCHES                            | Principal, A.O., &<br>All HODs                                                         | 1  | 100 |
| 17. | 08-04-2022 | BLOOD DONATION<br>CAMP                                                                    | ALL<br>BRANCHES                            | SRI<br>ANNA.KRISHNA<br>CHAITANYA                                                       | 1  | 150 |
| 18. | 12-04-2022 | AWARENESS<br>PROGRAM ON<br>INTELLECTUAL<br>PROPERTY<br>RIGHTS(IPR)<br>(ONLINE<br>WEBINAR) | ALL<br>IInd,IIIrd&<br>IVth CSE<br>STUDENTS | MR.THILAK<br>VADICHERLA<br>NIPPAM OFFICER                                              | 01 | 840 |
| 19. | 05-05-2022 | DISHA CYBER<br>AWERNESS<br>PROGRAM                                                        | FOR GIRLS<br>STUDENTS                      | SRI.M KISHORE<br>BABU,<br>D.S.P.,<br>MARKAPUR                                          | 1  | 300 |
| 20. | 31-05-2022 | AWARENESS<br>PROGRAM ON<br>ALCOHOL<br>PROHIBITION                                         | ALL<br>BRANCHES                            | 1.SRI.V.LAKSHM<br>AN REDDDY<br>CHAIRMEN,<br>A.C.C.C, A.P<br>2. MOHAMMAD<br>MIYA,GAJJAL | 1  | 350 |
| 21. | 21-06-2022 | INTERNATIONAL<br>YOGA DAY                                                                 | ALL FIRST<br>B.TECH<br>STUDENTS            | SRI.VENKATESW<br>ARLU GURUJI                                                           | 1  | 300 |