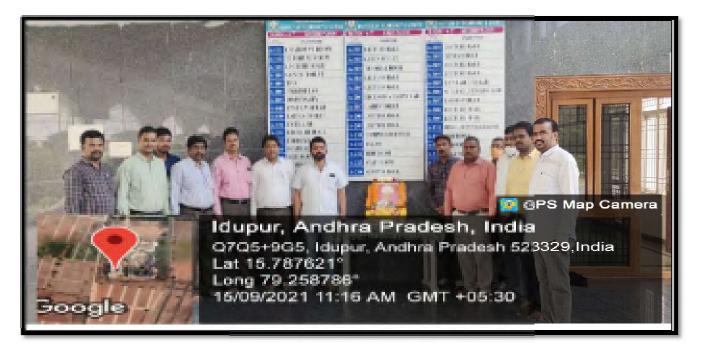

ion.

Behalf of this NSS committee has organized an event in Krishna Chaitanya Institution of technology & Sciences, Markapur at Dr.APJ Abdul Kalam (C-Block Seminar hall ). In this around 350 students participated in this event. Dr.Anna.Krishan Chaitanya –Secreatary had praised the greatness of engineers remembering the birth anniversary of Sri.Mokshagundam Visvesvaraya.

Dr.Anna.Krishan Chaitanya –Secreatary Dr.V.Krishna Reddy-Principal (KITS), Dr. A. Ranganayakulu – Vice Principal, B. Prabhakar- A.O., P.V. Anil kumar- NSS co-ordinator and all the department of HOD's and all Staff were present during this event. During the event Dr.Krishna chaitanya (Secreatary & Correspondent) had garlanded the portrait of Mokshagundam Visvesvaraya and paid tributes to them

**Gallery of the Event :** 



#### GARLANDING THE POTRAIT OF SRI.MOKSHAGUNDAM VISVESWARAYA ON 15-09-2021



| Ś     | Q.