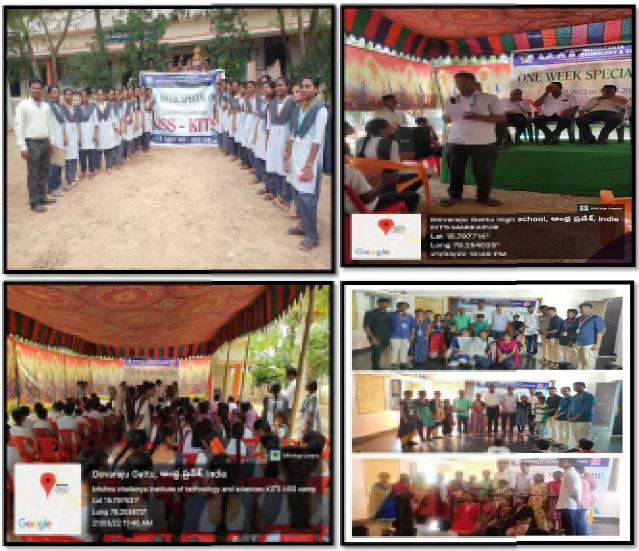

Devarajugattu (Post) , Peddaraveedu (Mandal), Prakasam Dist. - 523 320. (Approved by A.I.C.T.E., New Delhi, & Affiliated to JNTUK, Kakinada) NAAC ACCREDITED INSTITUTION



## **ONE WEEK SPECIAL CAMP**

**NSS Committee** has organized a special camp in ZPHS school -Devarajugattu from 21-03-2022 to 26-03-2022. In this camp NSS volunteers and students had participated. The program is well organized by the NSS Committee. Several programs are conducted by the NSS volunteer's, like- awareness program on percentage blood levels, tree plantation, art gallery, yoga, swatch bharath etc. . Dr. A. Ranganayakulu – Vice Principal, B. Prabhakar- A.O., NSS co-ordinator and two teaching Staff were present during this event. NSS volunteers made the program a grand success.

## **Gallery of the program:**



P. V. Aun





## 4. ART GALLERY

In this program NSS volunteer and some students had organized an art gallery presentation. Volunteer and students teaches the students of preparing some arts with the help of color papers like making greeting cards, flowers, caps and mostly how to present a chart in the presentation gallery. This program is helpful for children to enhance their presentation skills.

## 5. <u>SWATCH BHARATH</u>

On the last day of special camp program i.e. 26-03-2022, NSS volunteer and students had participated in the **swatch bharath**. They cleaned the surrounding of school, cooking places keeping the line in mind – **CLEAN INDIA**, **GREEN INDIA!** If India will be clean, it will go green. Green India to keep its environment clean.

During the special Camp NSS co-ordin