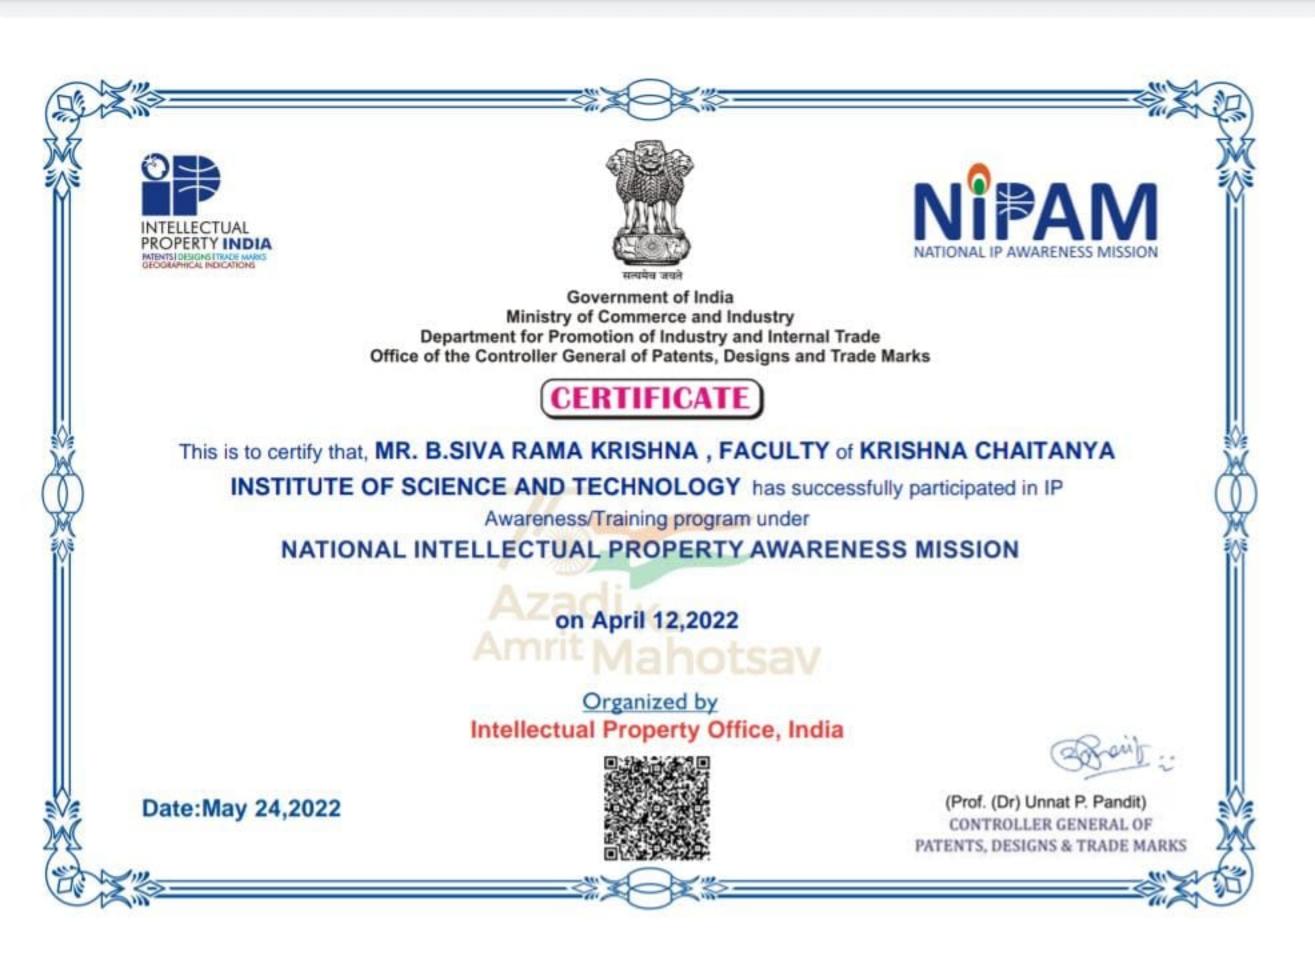

Devarajugattu (Post) , Peddaraveedu (Mandal), Prakasam Dist. - 523 320. (Approved by A.I.C.T.E., New Delhi, & Affiliated to JNTUK, Kakinada) NAAC ACCREDITED INSTITUTION

|     |            | ,NSS ACTIVITY -                                                                           |                                            |                                                                                        |    |     |
|-----|------------|-------------------------------------------------------------------------------------------|--------------------------------------------|----------------------------------------------------------------------------------------|----|-----|
|     |            | DISTRIBUTION OF<br>BREAD PACKETS                                                          |                                            |                                                                                        |    |     |
| 12. | 08-03-2022 | WOMENS DAY<br>CELEBRATION                                                                 | ALL GIRLS<br>STUDENTS                      | SMT.ANNA.DURG<br>A KUMARI                                                              | 1  | 400 |
| 13. | 21-03-2022 | NSS PROGRAM<br>ONE WEEK<br>DEVARAJUGATTU                                                  | ALL<br>BRANCHES                            | Principal, A.O., &<br>All HODs                                                         | 7  | 100 |
| 14. | 22-03-2022 | TREE PLANTATION<br>AND WORLD<br>WATER DAY                                                 | ALL<br>BRANCHES                            | Principal, A.O., &<br>All HODs                                                         | 1  | 100 |
| 15. | 24-03-2022 | AWARENESS<br>PROGRAM ON<br>BLOOD LEVELS<br>AND PAPER<br>CRAFTING                          | ALL<br>BRANCHES                            | Principal, A.O., &<br>All HODs                                                         | 1  | 100 |
| 16. | 26-03-2022 | SWATCH<br>BHARATH CAMP                                                                    | ALL<br>BRANCHES                            | Principal, A.O., &<br>All HODs                                                         | 1  | 100 |
| 17. | 08-04-2022 | BLOOD DONATION<br>CAMP                                                                    | ALL<br>BRANCHES                            | SRI<br>ANNA.KRISHNA<br>CHAITANYA                                                       | 1  | 150 |
| 18. | 12-04-2022 | AWARENESS<br>PROGRAM ON<br>INTELLECTUAL<br>PROPERTY<br>RIGHTS(IPR)<br>(ONLINE<br>WEBINAR) | ALL<br>IInd,IIIrd&<br>IVth CSE<br>STUDENTS | MR.THILAK<br>VADICHERLA<br>NIPPAM OFFICER                                              | 01 | 840 |
| 19. | 05-05-2022 | DISHA CYBER<br>AWERNESS<br>PROGRAM                                                        | FOR GIRLS<br>STUDENTS                      | SRI.M KISHORE<br>BABU,<br>D.S.P.,<br>MARKAPUR                                          | 1  | 300 |
| 20. | 31-05-2022 | AWARENESS<br>PROGRAM ON<br>ALCOHOL<br>PROHIBITION                                         | ALL<br>BRANCHES                            | 1.SRI.V.LAKSHM<br>AN REDDDY<br>CHAIRMEN,<br>A.C.C.C, A.P<br>2. MOHAMMAD<br>MIYA,GAJJAL | 1  | 350 |
| 21. | 21-06-2022 | INTERNATIONAL<br>YOGA DAY                                                                 | ALL FIRST<br>B.TECH<br>STUDENTS            | SRI.VENKATESW<br>ARLU GURUJI                                                           | 1  | 300 |