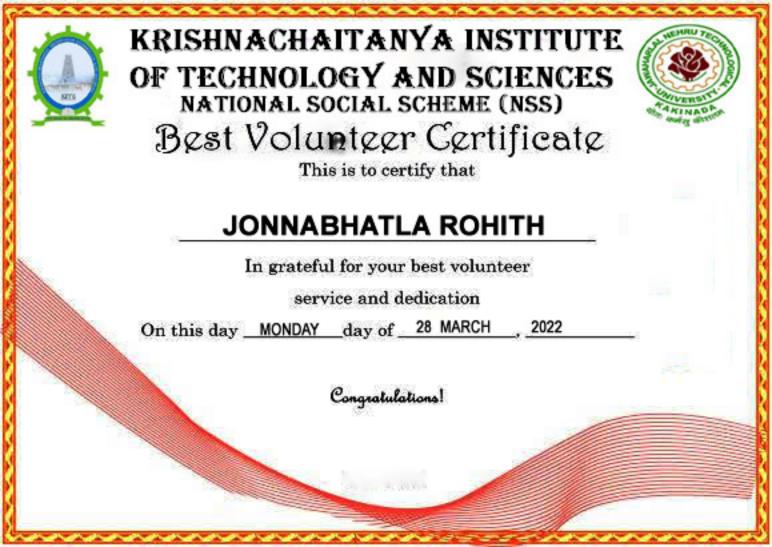

Devarajugattu (Post) , Peddaraveedu (Mandal), Prakasam Dist. - 523 320. (Approved by A.I.C.T.E., New Delhi, & Affiliated to JNTUK, Kakinada) NAAC ACCREDITED INSTITUTION

|     |            | ,NSS ACTIVITY -                                                                           |                                            |                                                                                        |    |     |
|-----|------------|-------------------------------------------------------------------------------------------|--------------------------------------------|----------------------------------------------------------------------------------------|----|-----|
|     |            | DISTRIBUTION OF<br>BREAD PACKETS                                                          |                                            |                                                                                        |    |     |
| 12. | 08-03-2022 | WOMENS DAY<br>CELEBRATION                                                                 | ALL GIRLS<br>STUDENTS                      | SMT.ANNA.DURG<br>A KUMARI                                                              | 1  | 400 |
| 13. | 21-03-2022 | NSS PROGRAM<br>ONE WEEK<br>DEVARAJUGATTU                                                  | ALL<br>BRANCHES                            | Principal, A.O., &<br>All HODs                                                         | 7  | 100 |
| 14. | 22-03-2022 | TREE PLANTATION<br>AND WORLD<br>WATER DAY                                                 | ALL<br>BRANCHES                            | Principal, A.O., &<br>All HODs                                                         | 1  | 100 |
| 15. | 24-03-2022 | AWARENESS<br>PROGRAM ON<br>BLOOD LEVELS<br>AND PAPER<br>CRAFTING                          | ALL<br>BRANCHES                            | Principal, A.O., &<br>All HODs                                                         | 1  | 100 |
| 16. | 26-03-2022 | SWATCH<br>BHARATH CAMP                                                                    | ALL<br>BRANCHES                            | Principal, A.O., &<br>All HODs                                                         | 1  | 100 |
| 17. | 08-04-2022 | BLOOD DONATION<br>CAMP                                                                    | ALL<br>BRANCHES                            | SRI<br>ANNA.KRISHNA<br>CHAITANYA                                                       | 1  | 150 |
| 18. | 12-04-2022 | AWARENESS<br>PROGRAM ON<br>INTELLECTUAL<br>PROPERTY<br>RIGHTS(IPR)<br>(ONLINE<br>WEBINAR) | ALL<br>IInd,IIIrd&<br>IVth CSE<br>STUDENTS | MR.THILAK<br>VADICHERLA<br>NIPPAM OFFICER                                              | 01 | 840 |
| 19. | 05-05-2022 | DISHA CYBER<br>AWERNESS<br>PROGRAM                                                        | FOR GIRLS<br>STUDENTS                      | SRI.M KISHORE<br>BABU,<br>D.S.P.,<br>MARKAPUR                                          | 1  | 300 |
| 20. | 31-05-2022 | AWARENESS<br>PROGRAM ON<br>ALCOHOL<br>PROHIBITION                                         | ALL<br>BRANCHES                            | 1.SRI.V.LAKSHM<br>AN REDDDY<br>CHAIRMEN,<br>A.C.C.C, A.P<br>2. MOHAMMAD<br>MIYA,GAJJAL | 1  | 350 |
| 21. | 21-06-2022 | INTERNATIONAL<br>YOGA DAY                                                                 | ALL FIRST<br>B.TECH<br>STUDENTS            | SRI.VENKATESW<br>ARLU GURUJI                                                           | 1  | 300 |