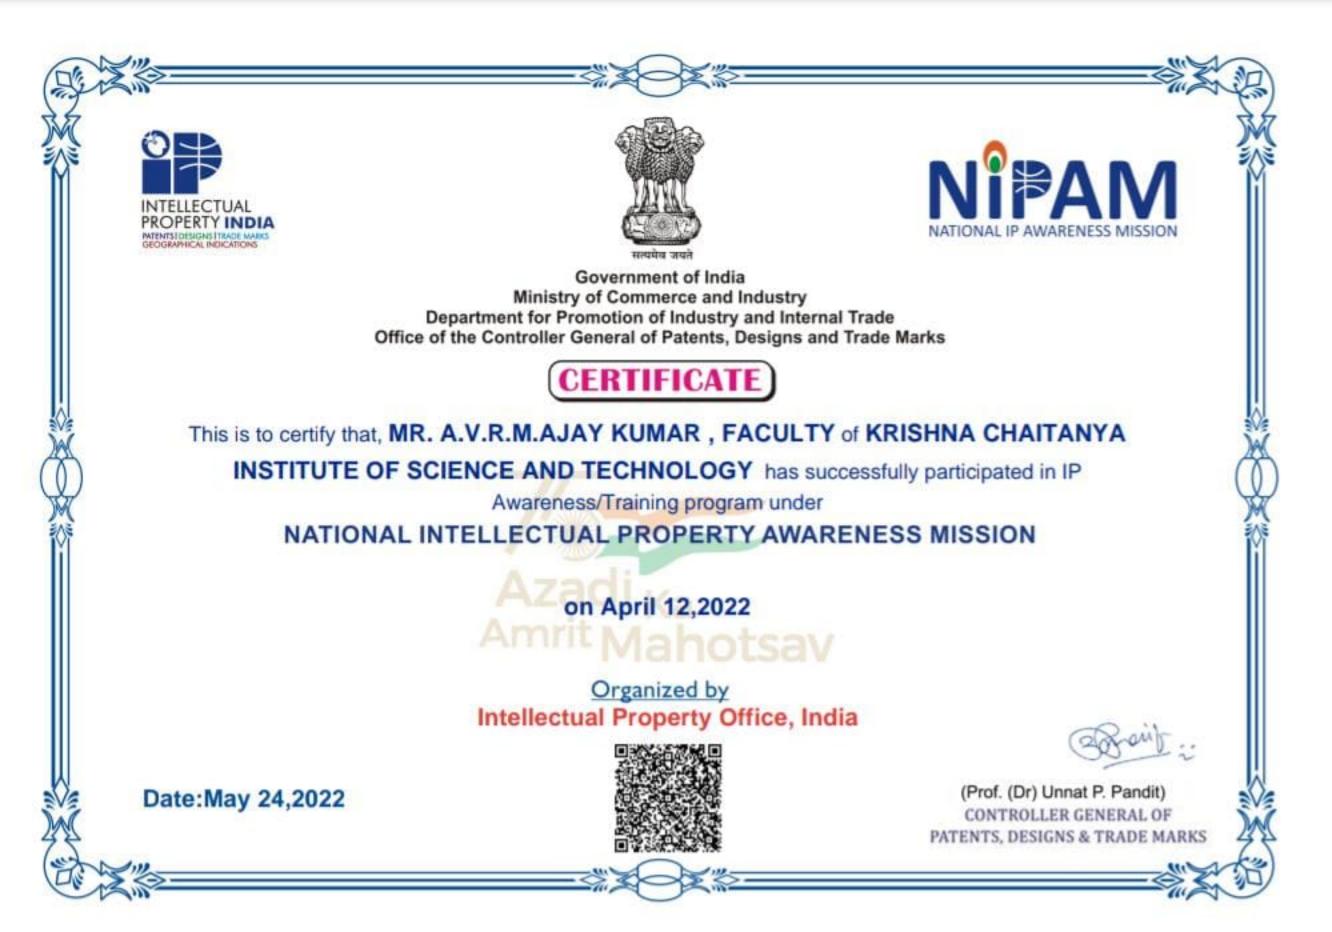

Devarajugattu (Post) , Peddaraveedu (Mandal), Prakasam Dist. - 523 320. (Approved by A.I.C.T.E., New Delhi, & Affiliated to JNTUK, Kakinada) NAAC ACCREDITED INSTITUTION

|     |            | ,NSS ACTIVITY -                                                                           |                                            |                                                                                        |    |     |
|-----|------------|-------------------------------------------------------------------------------------------|--------------------------------------------|----------------------------------------------------------------------------------------|----|-----|
|     |            | DISTRIBUTION OF<br>BREAD PACKETS                                                          |                                            |                                                                                        |    |     |
| 12. | 08-03-2022 | WOMENS DAY<br>CELEBRATION                                                                 | ALL GIRLS<br>STUDENTS                      | SMT.ANNA.DURG<br>A KUMARI                                                              | 1  | 400 |
| 13. | 21-03-2022 | NSS PROGRAM<br>ONE WEEK<br>DEVARAJUGATTU                                                  | ALL<br>BRANCHES                            | Principal, A.O., &<br>All HODs                                                         | 7  | 100 |
| 14. | 22-03-2022 | TREE PLANTATION<br>AND WORLD<br>WATER DAY                                                 | ALL<br>BRANCHES                            | Principal, A.O., &<br>All HODs                                                         | 1  | 100 |
| 15. | 24-03-2022 | AWARENESS<br>PROGRAM ON<br>BLOOD LEVELS<br>AND PAPER<br>CRAFTING                          | ALL<br>BRANCHES                            | Principal, A.O., &<br>All HODs                                                         | 1  | 100 |
| 16. | 26-03-2022 | SWATCH<br>BHARATH CAMP                                                                    | ALL<br>BRANCHES                            | Principal, A.O., &<br>All HODs                                                         | 1  | 100 |
| 17. | 08-04-2022 | BLOOD DONATION<br>CAMP                                                                    | ALL<br>BRANCHES                            | SRI<br>ANNA.KRISHNA<br>CHAITANYA                                                       | 1  | 150 |
| 18. | 12-04-2022 | AWARENESS<br>PROGRAM ON<br>INTELLECTUAL<br>PROPERTY<br>RIGHTS(IPR)<br>(ONLINE<br>WEBINAR) | ALL<br>IInd,IIIrd&<br>IVth CSE<br>STUDENTS | MR.THILAK<br>VADICHERLA<br>NIPPAM OFFICER                                              | 01 | 840 |
| 19. | 05-05-2022 | DISHA CYBER<br>AWERNESS<br>PROGRAM                                                        | FOR GIRLS<br>STUDENTS                      | SRI.M KISHORE<br>BABU,<br>D.S.P.,<br>MARKAPUR                                          | 1  | 300 |
| 20. | 31-05-2022 | AWARENESS<br>PROGRAM ON<br>ALCOHOL<br>PROHIBITION                                         | ALL<br>BRANCHES                            | 1.SRI.V.LAKSHM<br>AN REDDDY<br>CHAIRMEN,<br>A.C.C.C, A.P<br>2. MOHAMMAD<br>MIYA,GAJJAL | 1  | 350 |
| 21. | 21-06-2022 | INTERNATIONAL<br>YOGA DAY                                                                 | ALL FIRST<br>B.TECH<br>STUDENTS            | SRI.VENKATESW<br>ARLU GURUJI                                                           | 1  | 300 |