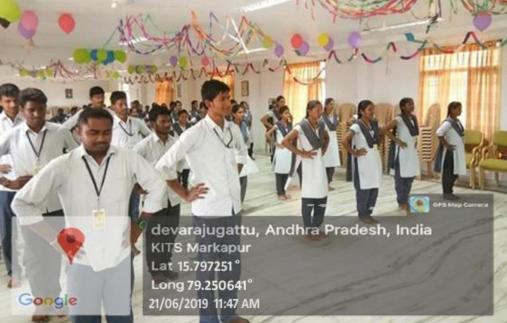

### **REPORT OF LIFE SKILLS PROGRAM**

TITLE : AWARENESS PROGRAMME ON LIFE SKILLS FOR STUDENTS

DATES : 11-09-2019

#### **RESOURCE PERSON: Dr. Akhilesh, psychologist**

Krishna Chaitanya Institute of Technology & Sciences organized an awareness program on life skills on 11-09-2019. Dr. Akhilesh, psychologist acted as resource person for this programme. The program preceded by Sri. K. Srinivas, HOD (MECH) and Sri. B Prabhakar, A.O. The resource person discussed the following points during the program:

- 1) Avoiding of Cell phones
- 2) Physical exercises
- 3) Healthy food
- 4) Meditation & yoga
- 5) How to reduce mental stress
- 6) how to overcome fear & phobia

Dr. Akhilesh, psychologist in the inaugural session programme on 11-9-2019