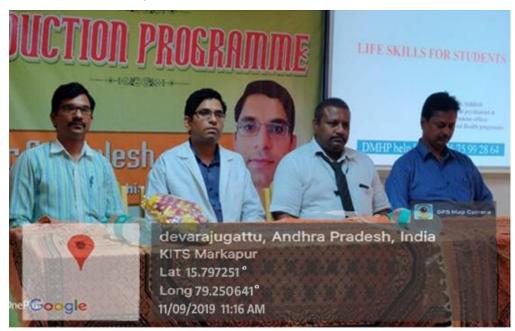

#### **RESOURCE PERSON: Dr. Akhilesh, psychologist**

Krishna Chaitanya Institute of Technology & Sciences organized an awareness program on life skills on 11-09-2019. Dr. Akhilesh, psychologist acted as resource person for this programme. The program preceded by Sri. K. Srinivas, HOD (MECH) and Sri. B Prabhakar, A.O. The resource person discussed the following points during the program:

- 1) Avoiding of Cell phones
- 2) Physical exercises
- 3) Healthy food
- 4) Meditation & yoga
- 5) How to reduce mental stress
- 6) how to overcome fear & phobia

Dr. Akhilesh, psychologist in the inaugural session programme on 11-9-2019