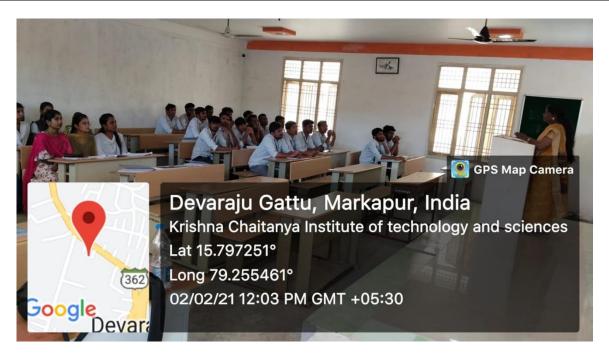

## **REPORT OF THE PROGRAM**

PROGRAM NAME: INTERVIEW SKILLS

DATES : 02-02-2021 to 03-02-2021

COMPANY NAME: IT CURVE TECHNOLOGIES, HYDERABAD

**RESOURCE PERSONS:** 1) Mr. T. Prasad Babu, Communication Skills Trainer

2) Y Jaya Madhurima, Communication Skills Trainer

This program is organized for IV B.Tech I sem to train them on Interview skills for placement purpose. The resource persons trained the students on the following aspects:

NAAC ACCREDITED INSTITUTION

Mr. Y. Jaya Madhurima training the students on Self introduction on 02-02-2021

Mr. T. Prasad Babu training the students on Group Discussion on 03-02-2021

PRINCIPAL

RISHNA CHAITANYA INSTITUTE