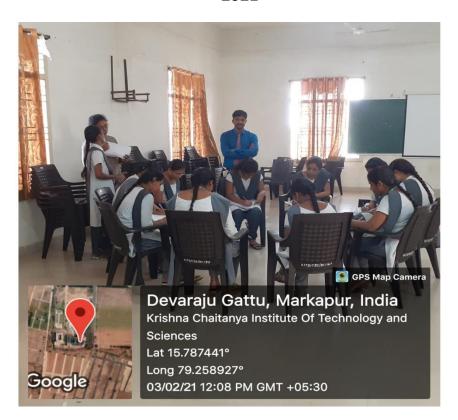

## **REPORT OF THE PROGRAM**

PROGRAM NAME: INTERVIEW SKILLS

DATES : 02-02-2021 to 03-02-2021

COMPANY NAME: IT CURVE TECHNOLOGIES, HYDERABAD

**RESOURCE PERSONS:** 1) Mr. T. Prasad Babu, Communication Skills Trainer

2) Y Jaya Madhurima, Communication Skills Trainer

This program is organized for IV B.Tech I sem to train them on Interview skills for placement purpose. The resource persons trained the students on the following aspects:

#### **INTERVIEW SKILLS:**

- 1. Introducing yourself
- 2. Group Discussion
- 3. Effective Leadership
- 4. Resume preparation
- 5. Body language
- 6. Presentation skills
- 7. Mock Interview session

.

PRINCIPAL

NAAC ACCREDITED INSTITUTION

Mr. Y. Jaya Madhurima training the students on Self introduction on 02-02-2021

Mr. T. Prasad Babu training the students on Group Discussion on 03-02-2021

PRINCIPAL

RISHNA CHAITANYA INSTITUTE