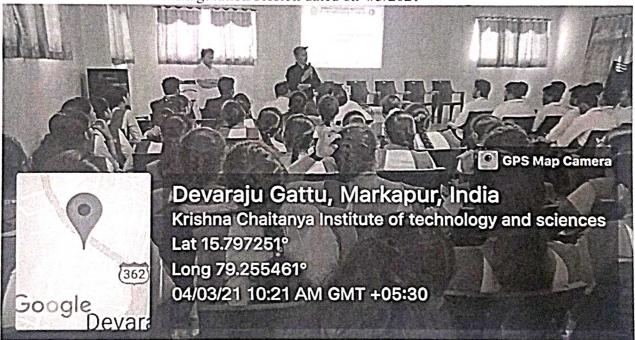

Ms O. Mrudula addressing the students on current trends in IT on 10-09-2020

Ms O. Mrudula addressing the students on current trends in IT on 10-09-2020

PRINCIPAL

RISHNA CHAITANYA INSTITUTE

OF TECHNOLOGY & SCIENCES