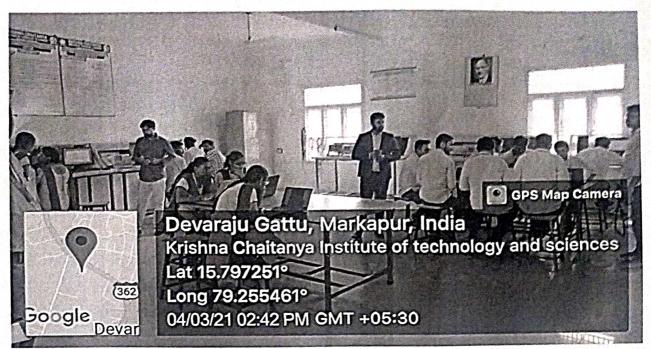

Ms O. Mrudula addressing the students on current trends in IT on 10-09-2020

Ms O. Mrudula addressing the students on current trends in IT on 10-09-2020

PRINCIPAL

RISHNA CHAITANYA INSTITUTE

OF TECHNOLOGY & SCIENCES