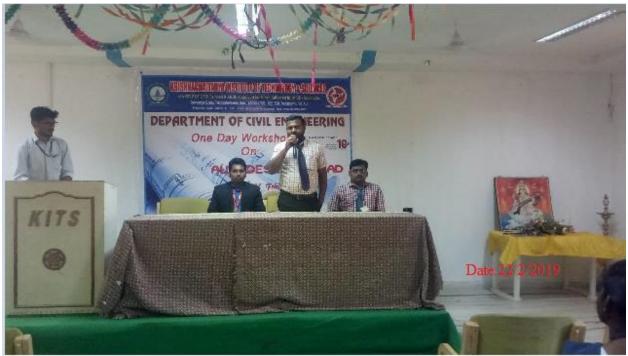

# **REPORT OF THE PROGRAM**

PROGRAM NAME: CRT TRAINING (APTITUDE & REASONING)

DATES: 18-02-2019 to 23-02-2019

COMPANY NAME: IT CURVE TECHNOLOGIES, HYDERABAD

**RESOURCE PERSONS:** 1) A. Srinivas, Reasoning trainer 2) G.Mahesh, Aptitude trainer

This program is conducted for II B.Tech II sem in order to train them for competitive exams

as well as for placement purpose. The resource persons covered following topics:

#### Mr. G. Mahesh training the students on Aptitude topics on 18/02/2019

Mr. A Srinivas training the students on Reasoning topics on 19/02/2019

PRINCIPAL RISHNA CHAITANYA INSTITUTE OF TECHNOLOGY & SCIENCES Devarajugattu (Village) Peddaraveedu MdL Prakasam Dt, A P