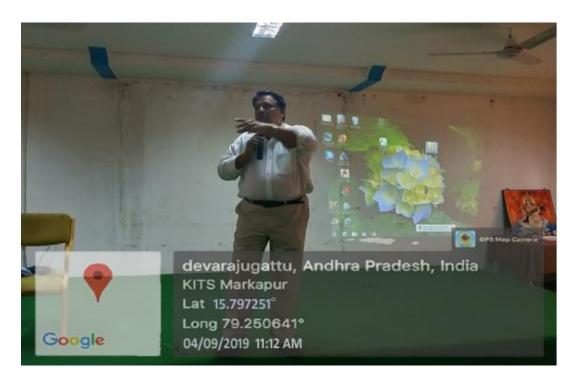

Sri. K R J Kennedy Babu training the students on Soft Skills conducted on 04-09-2019

PRINCIPAL

(RISHNA CHAITANYA INSTITUTE

OF TECHNOLOGY & SCIENCES

Devarajugattu (Village)

Peddaraveedu MdL Prakasam Dt. A D