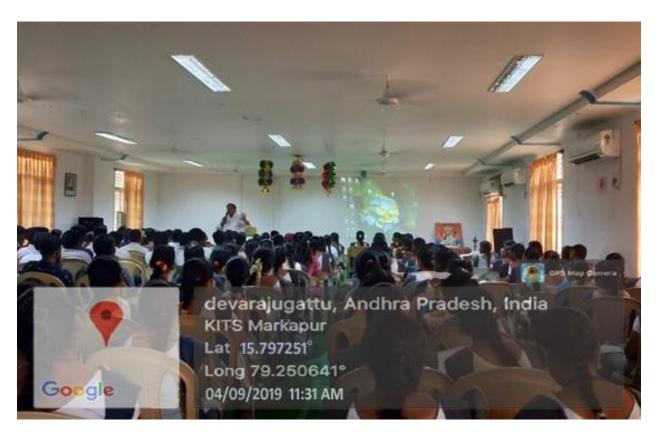

Devarajugattu (Post), Peddaraveedu (Mandal), Prakasam Dist. - 523 320. (Approved by A.I.C.T.E., New Delhi, & Affiliated to JNTUK, Kakinada)

NAAC ACCREDITED INSTITUTION

Students participated in the soft skills program conducted on 04-09-2019