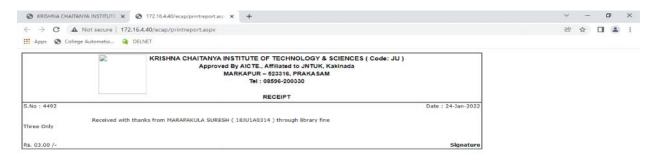

l the active book collection is updated in the ECAP Library Management Software and the OPAC is available for the users. The issue and return of books has been activated with ECAP Library Management Software.

# Facilities available:

No of printers: 01

No of Scanners: 01

Bar Code Printer: 01

Bar Code Scanner: 02Photocopy Machine: 01

Internet bandwidth: 100 Mbps



Devarajugattu (Post), Peddaraveedu (Mandal), Prakasam Dist. - 523 320. (Approved by A.I.C.T.E., New Delhi, & Affiliated to JNTUK, Kakinada) **NAAC ACCREDITED INSTITUTION** 



# Circulation (Issue/Renewal)



# Return





Devarajugattu (Post), Peddaraveedu (Mandal), Prakasam Dist. - 523 320. (Approved by A.I.C.T.E., New Delhi, & Affiliated to JNTUK, Kakinada) **NAAC ACCREDITED INSTITUTION** 



# **FINE**



# **RECEIPT**