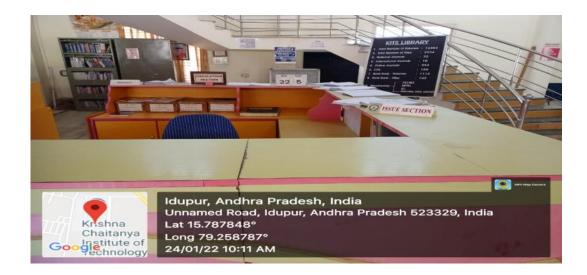

# **ISSUE / RETURN COUNTER**

Devarajugattu (Post), Peddaraveedu (Mandal), Prakasam Dist. - 523 320. (Approved by A.I.C.T.E., New Delhi, & Affiliated to JNTUK, Kakinada)