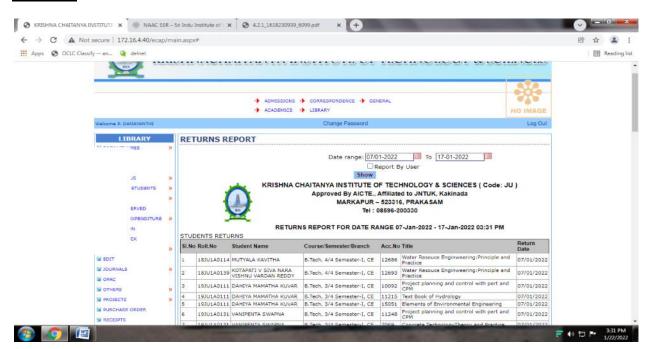

# Return

Devarajugattu (Post), Peddaraveedu (Mandal), Prakasam Dist. - 523 320. (Approved by A.I.C.T.E., New Delhi, & Affiliated to JNTUK, Kakinada) **NAAC ACCREDITED INSTITUTION** 