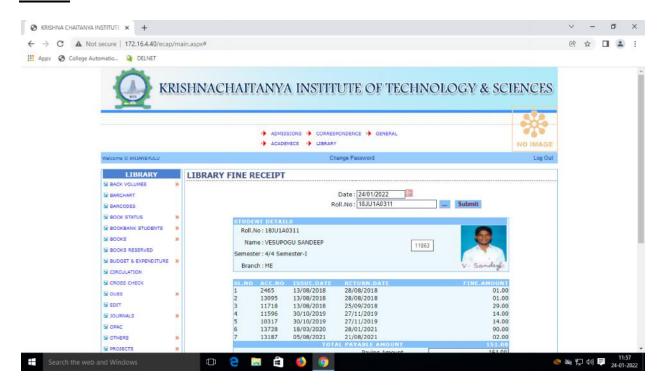

Automation:**

All the active book collection is updated in the ECAP Library Management Software and the OPAC is available for the users. The issue and return of books has been activated with ECAP Library Management Software.

# Facilities available:

No of printers: 01

No of Scanners: 01

Bar Code Printer: 01

Bar Code Scanner: 02Photocopy Machine: 01

Internet bandwidth: 100 Mbps



Devarajugattu (Post), Peddaraveedu (Mandal), Prakasam Dist. - 523 320. (Approved by A.I.C.T.E., New Delhi, & Affiliated to JNTUK, Kakinada) **NAAC ACCREDITED INSTITUTION** 



# Circulation (Issue/Renewal)



# Return





Devarajugattu (Post), Peddaraveedu (Mandal), Prakasam Dist. - 523 320. (Approved by A.I.C.T.E., New Delhi, & Affiliated to JNTUK, Kakinada) **NAAC ACCREDITED INSTITUTION** 



# **FINE**



# **RECEIPT**