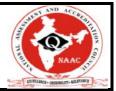

# **Staff Issue**

Devarajugattu (Post) , Peddaraveedu (Mandal), Prakasam Dist. - 523 320. (Approved by A.I.C.T.E., New Delhi, & Affiliated to JNTUK, Kakinada) **NAAC ACCREDITED INSTITUTION** 

# Circulation (Issue/Renewal)