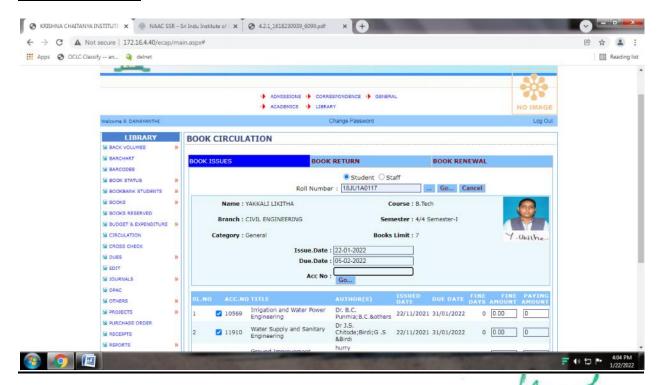

# **Student Issue**

Devarajugattu (Post) , Peddaraveedu (Mandal), Prakasam Dist. - 523 320. (Approved by A.I.C.T.E., New Delhi, & Affiliated to JNTUK, Kakinada)

# Circulation (Issue/Renewal)