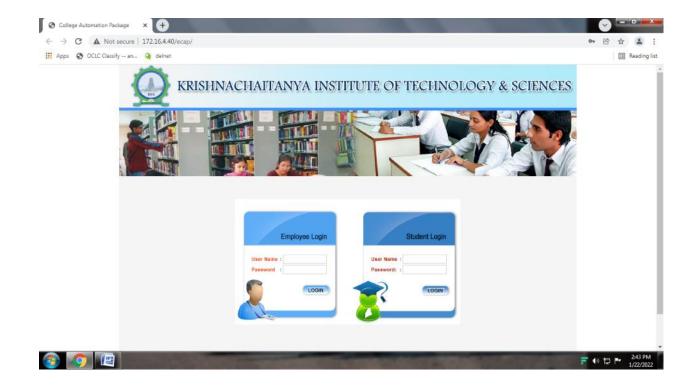

# **E-CAP login**

Devarajugattu (Post) , Peddaraveedu (Mandal), Prakasam Dist. - 523 320. (Approved by A.I.C.T.E., New Delhi, & Affiliated to JNTUK, Kakinada) **NAAC ACCREDITED INSTITUTION** 