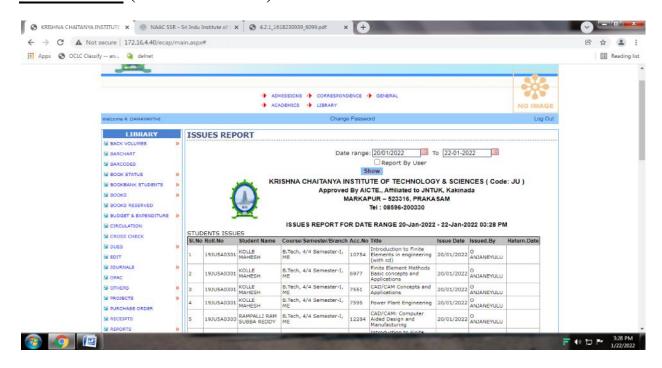

able in the Central Library for OPAC facility. And as it is a OPAC, user from any location can search the library collection. Search by giving Title, Author, and domain can be carried out.



# **Library Automation:**

All the active book collection is updated in the ECAP Library Management Software and the OPAC is available for the users. The issue and return of books has been activated with ECAP Library Management Software.

# Facilities available:

No of printers: 01

No of Scanners: 01

Bar Code Printer: 01

Bar Code Scanner: 02Photocopy Machine: 01

Internet bandwidth: 100 Mbps



Devarajugattu (Post), Peddaraveedu (Mandal), Prakasam Dist. - 523 320. (Approved by A.I.C.T.E., New Delhi, & Affiliated to JNTUK, Kakinada) **NAAC ACCREDITED INSTITUTION** 



# Circulation (Issue/Renewal)



# Return





Devarajugattu (Post), Peddaraveedu (Mandal), Prakasam Dist. - 523 320. (Approved by A.I.C.T.E., New Delhi, & Affiliated to JNTUK, Kakinada) **NAAC ACCREDITED INSTITUTION** 



# **FINE**



# **RECEIPT**