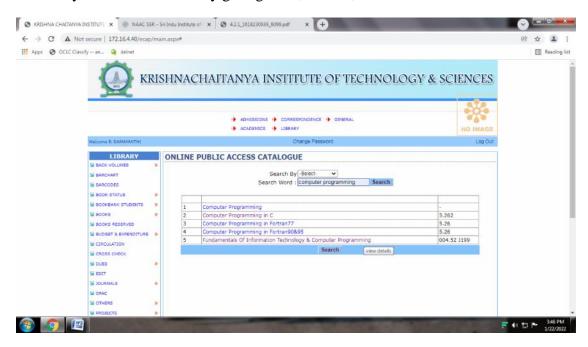

# **OPAC**

Web OPAC (Online Public Access Catalogue) facility is made available through ECAP Library Management Software to know the bibliographical details about the collection. available in the Central Library for OPAC facility. And as it is a OPAC, user from any location can search the library collection. Search by giving Title, Author, and domain can be carried out.