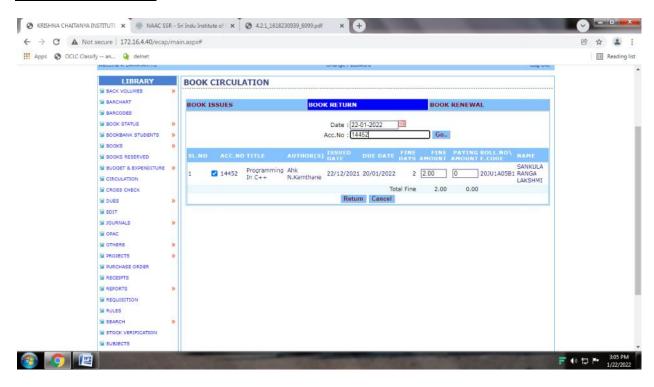

# Renewal

Devarajugattu (Post), Peddaraveedu (Mandal), Prakasam Dist. - 523 320. (Approved by A.I.C.T.E., New Delhi, & Affiliated to JNTUK, Kakinada) **NAAC ACCREDITED INSTITUTION** 