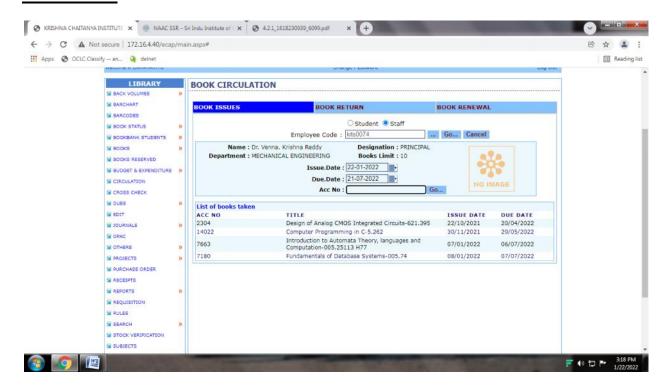

# Return

Devarajugattu (Post), Peddaraveedu (Mandal), Prakasam Dist. - 523 320. (Approved by A.I.C.T.E., New Delhi, & Affiliated to JNTUK, Kakinada) **NAAC ACCREDITED INSTITUTION** 

# **FINE**