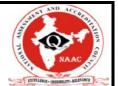

# **Student Return**

Devarajugattu (Post) , Peddaraveedu (Mandal), Prakasam Dist. - 523 320. (Approved by A.I.C.T.E., New Delhi, & Affiliated to JNTUK, Kakinada)

# Return

Devarajugattu (Post), Peddaraveedu (Mandal), Prakasam Dist. - 523 320. (Approved by A.I.C.T.E., New Delhi, & Affiliated to JNTUK, Kakinada) **NAAC ACCREDITED INSTITUTION** 