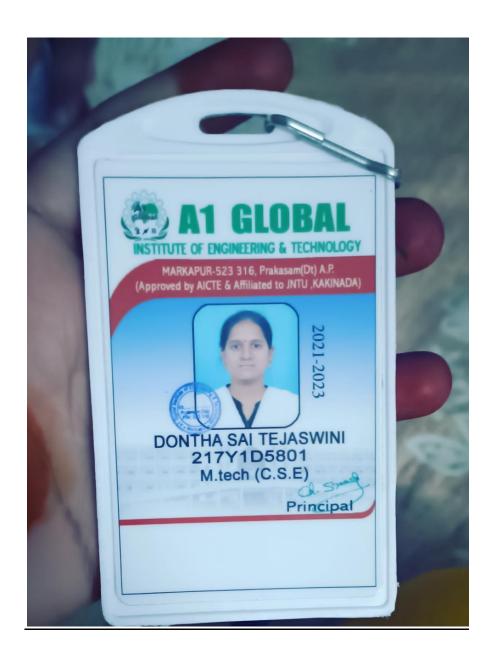

## **ACADEMIC YEAR 2021-2022**

| S.No | Year      | Name of student who enrolled for higher education | Program<br>graduated<br>from | Year of graduation | Name of institution joined                          | Name of program admitted to            |
|------|-----------|---------------------------------------------------|------------------------------|--------------------|-----------------------------------------------------|----------------------------------------|
| 1    | 2021-2022 | Sai Neeharika Reppala                             | ECE                          | 2021               | University of East<br>London                        | M.S (M.Sc<br>Big Data<br>Technologies) |
| 2    | 2021-2022 | Dontha Sai Tejaswini                              | CSE                          | 2021               | A1 GLOBAL INSTITUTE OF ENGINEERING & TECHNOLOGY     | M.TECH<br>(CSE)                        |
| 3    | 2021-2022 | P Akhila Yadav                                    | ECE                          | 2021               | GLOBAL INSTITUTE OF BUSINESS MANAGEMENT             | МВА                                    |
| 4    | 2021-2022 | A BHARGAVI                                        | ECE                          | 2021               | Dr SAMUEL GEORGE INSTITUTE OF TECHNOLOGY & SCIENCES | М.ТЕСН                                 |
| 5    | 2021-2022 | VEMULA RAJA                                       | CSE                          | 2021               | GLOBAL INSTITUTE<br>OF BUSINESS<br>MANAGEMENT       | M.B.A                                  |
| 6    | 2021-2022 | A SRILAKSHMI                                      | ECE                          | 2021               | Dr SAMUEL GEORGE INSTITUTE OF TECHNOLOGY & SCIENCES | M.TECH<br>(DECS)                       |