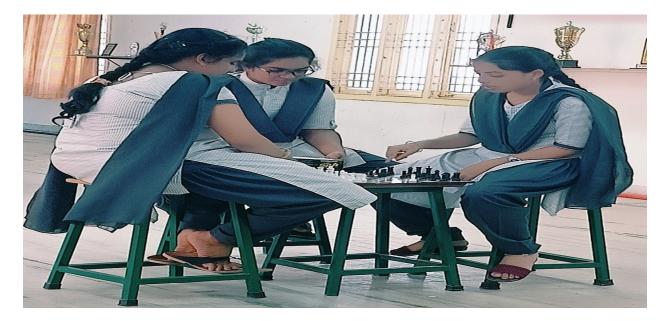

#### PAPER PRESENTATION WINNER AT QIS ENGINEERING COLLEGE, ONGOLE

| 2018-19 | QUIZ-1st prize | individual | national(Dr.SGIT) | cultural | E.V.Satya Vanaja |
|---------|----------------|------------|-------------------|----------|------------------|
|---------|----------------|------------|-------------------|----------|------------------|

| Approved by ALC.T.E. New Delhi, Affiliated to JNTUK, Kakinada & An ISO 9001-2000 Certified Institution<br>SGIT B.O 523 320, George Town, Darimadugu (Vi);<br>Markapur, Prakasam Dist., Andhra Pradesh. Ph : 08596-200064 |
|--------------------------------------------------------------------------------------------------------------------------------------------------------------------------------------------------------------------------|
| EMER'GE' - 2019                                                                                                                                                                                                          |
| (13 <sup>th</sup> National Level Techno Cultural Fest)<br>24 <sup>th</sup> & 25 <sup>th</sup> February - 2019                                                                                                            |
| (GERTIFICATE)                                                                                                                                                                                                            |
| This is to Certify that Mr. / Miss. E. venkales sattyo vanate                                                                                                                                                            |
| of II R. Tech. Club! has participated in a Two Day National Level                                                                                                                                                        |
| Techno Cultural Fest Entitled Technical quis                                                                                                                                                                             |
| and Won 16t prime held on 24th & 25th Jeb. 2019.                                                                                                                                                                         |