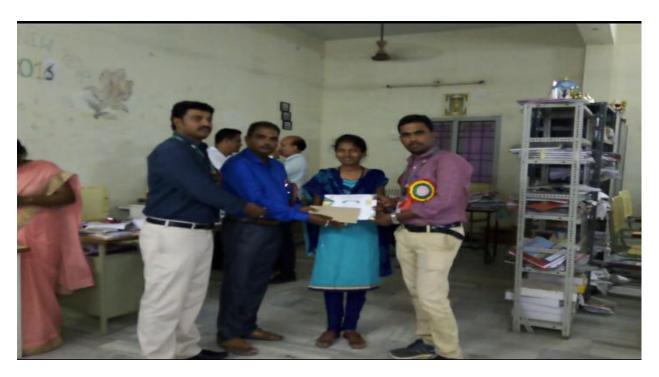

PAPER PRESENTATION WINNER AT MITTAPALLI COLLEGE, GUNTUR

| SRI MITTAPALLI COLLEGE OF ENGINEERING                                                                   |
|---------------------------------------------------------------------------------------------------------|
| This is to certify that Ms / 24+ B LAVANYA mudyma<br><u>III</u> year B.Tech course at KTTS, Maskapus ha |
| Participated in Patter Presentation and a on time sound that                                            |
| Co-ordinator                                                                                            |

PAPER PRESENTATION WINNER AT MITTAPALLI COLLEGE, GUNTUR

| 2018-19 | 1ST PRIZE -<br>PROJECT EXPO | INDIVIDUAL | NATIONAL | CULTURAL | B LAVANYA |
|---------|-----------------------------|------------|----------|----------|-----------|
|---------|-----------------------------|------------|----------|----------|-----------|