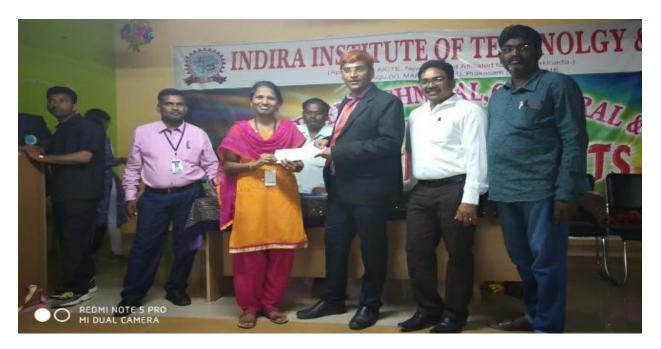

### PROJECT EXPO WINNER AT INDIRA INSTITUTE OF TECHNOLOGY, MARKAPUR

| INDIRA                                                                                                                                               |
|------------------------------------------------------------------------------------------------------------------------------------------------------|
| (Approved by AICTE, New Delhi and Affiliated to JNTU, Kakinada.)<br>Darimadugu (V), MARKAPUR (M), Prakasam (Dist) 52/016                             |
| IITS PRAGNA - 2K19                                                                                                                                   |
| (A NATIONAL LEVEL TECHNICAL, CULTURAL & SPORTS FEST)                                                                                                 |
| KETS, Markapur                                                                                                                                       |
| " Durticipated in the countrol PPT, project Expo& JAM (ECE)<br>and Placed in 1st (project Expo) Doution<br>" IITS PRAGNA -2K19(1st & 2nd March 2019) |
| the highly appreciate his / her out standing presentation / participated and with him / her good luck for                                            |
| iture endeavoes.                                                                                                                                     |

PROJECT EXPO WINNER AT INDIRA INSTITUTE OF TECHNOLOGY, MARKAPUR

|         | 2ND PRIZE -  |            |          |          |             |
|---------|--------------|------------|----------|----------|-------------|
| 2018-19 | PAPER        | INDIVIDUAL | NATIONAL | CULTURAL | SK.MD.FAYAZ |
|         | PRESENTATION |            |          |          |             |