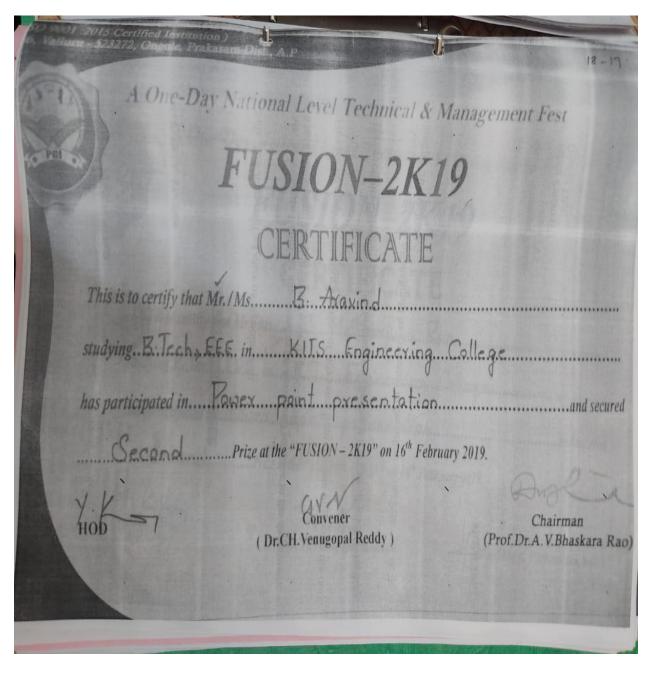

#### PAPER PRESENTATION RUNNER AT RISE KRISHNA SAI PRAKASAM, ONGOLE

| 2018 10 | 2ND PRIZE -           |            | ΝΑΤΙΟΝΑΙ |          | B.ARAVIND |
|---------|-----------------------|------------|----------|----------|-----------|
| 2018-19 | PAPER<br>PRESENTATION | INDIVIDUAL | NATIONAL | CULTURAL | B.ARAVIND |

PAPER PRESENTATIOON RUNNER AT RISE KRISHNA SAI PRAKASAM, ONGOLE

| 2018-19 | 1ST PRIZE - PAPER<br>PRESENTATION | INDIVIDUAL | NATIONAL | CULTURAL | R.V.G.SAI DINAKAR |
|---------|-----------------------------------|------------|----------|----------|-------------------|
|---------|-----------------------------------|------------|----------|----------|-------------------|