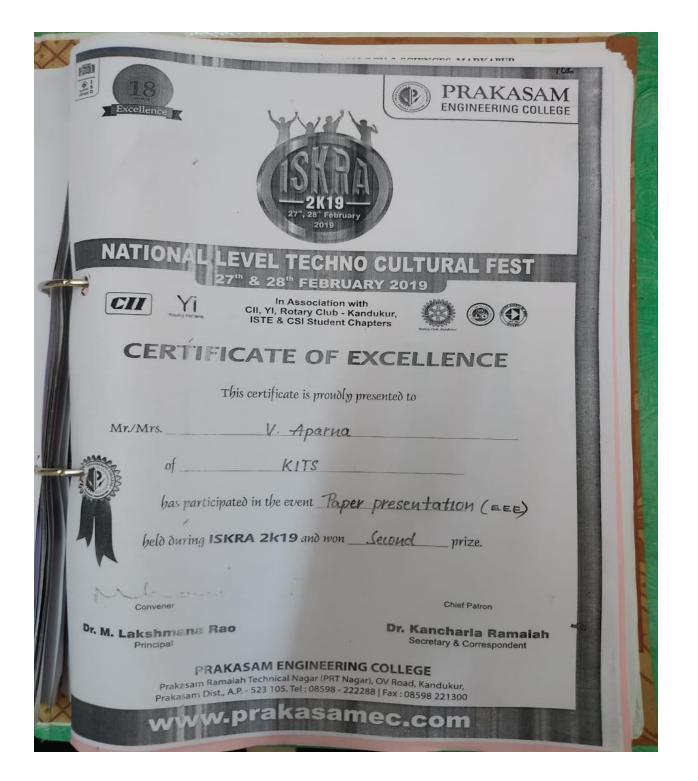

POSTER PRESENTATION WINNER AT INDIRA INSTITUTE OF TECHNOLOGY, MARKAPUR

|         | 2ND PRIZE -  |            |          |          |          |
|---------|--------------|------------|----------|----------|----------|
| 2018-19 | PAPER        | INDIVIDUAL | NATIONAL | CULTURAL | V.APARNA |
|         | PRESENTATION |            |          |          |          |