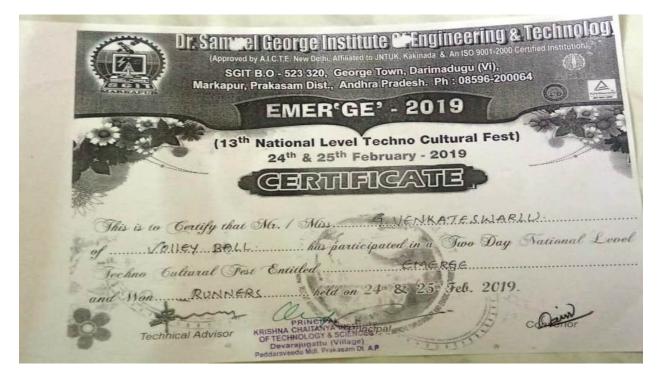

Ref: KITS/SC/2018-19/CIR05

Date: 17-08-2018

Category of Sports:

- 1) Cricket
- 2) Kabaddi
- 3) Volleyball
- 4) Shuttle
- 5) Chess
- 6) Table Tennis

CC to

- 1) Secretary & Correspondent
- 2) All the Departmental HOD's
- 3) AO
- 4) Office
- 5) All Faculty Members
- 6) All Class Rooms