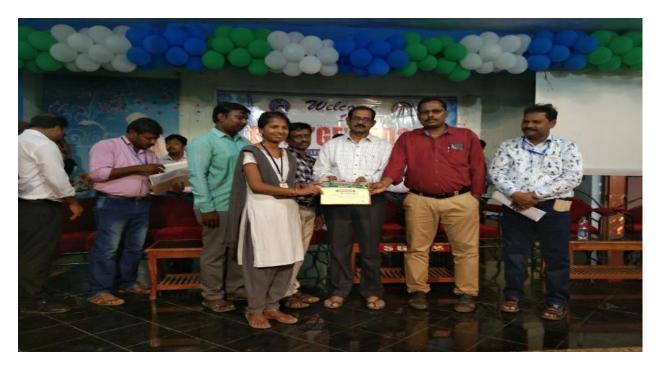

| Approved by ALC.T.E. New Delhi, Affiliated to JNTUK, Kakinada & An ISO 9001-2000 Certified Institution<br>SGIT B.O 523 320, George Town, Darimadugu (Vi);<br>Markapur, Prakasam Dist., Andhra Pradesh. Ph : 08596-200064 |
|--------------------------------------------------------------------------------------------------------------------------------------------------------------------------------------------------------------------------|
| EMER'GE' - 2019                                                                                                                                                                                                          |
| (13 <sup>th</sup> National Level Techno Cultural Fest)<br>24 <sup>th</sup> & 25 <sup>th</sup> February - 2019                                                                                                            |
| (GERTIFICATE)                                                                                                                                                                                                            |
| This is to Certify that Mr. / Miss. E. venkales sattyo vanate                                                                                                                                                            |
| of II R. Tech. Club! has participated in a Two Day National Level                                                                                                                                                        |
| Techno Cultural Fest Entitled Technical quis                                                                                                                                                                             |
| and Won 16t prime held on 24th & 25th Jeb. 2019.                                                                                                                                                                         |

QUIZ WINNER AT SAMUEL GEORGE INSTITUTE OF TECHNOLOGY, MARKAPUR

|         | PAPER         |            | national(Prakasam |          |                  |
|---------|---------------|------------|-------------------|----------|------------------|
| 2018-19 | PRESENTATION- | individual | Engineering       | cultural | G.Vishnu Vardhan |
|         | 1st prize     |            | college)          |          |                  |