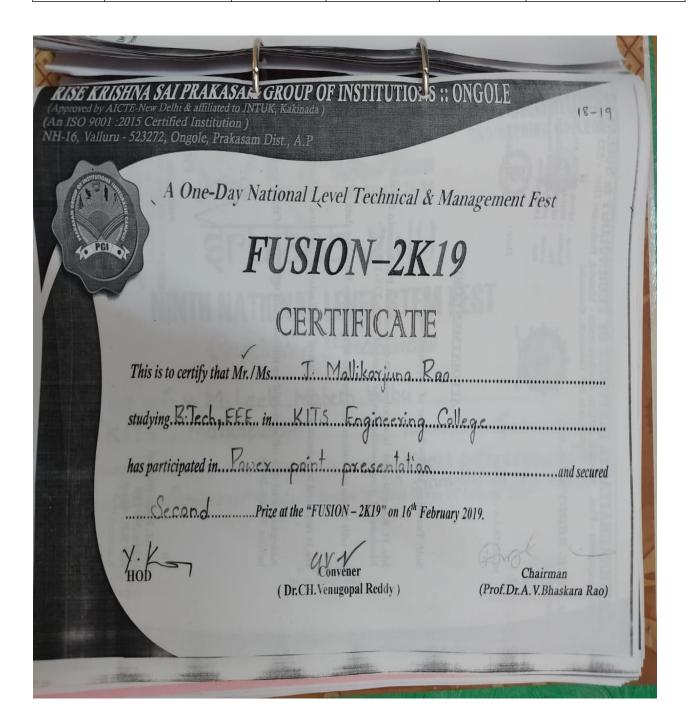

#### PAPER PRESENTATION RUNNER AT PRAKASAM ENGINEERING COLLEGE, KANDUKUR

|         | 2ND PRIZE -  |            |          |          |                    |
|---------|--------------|------------|----------|----------|--------------------|
| 2018-19 | PAPER        | INDIVIDUAL | NATIONAL | CULTURAL | T.MALLIKARJUNA RAO |
|         | PRESENTATION |            |          |          |                    |