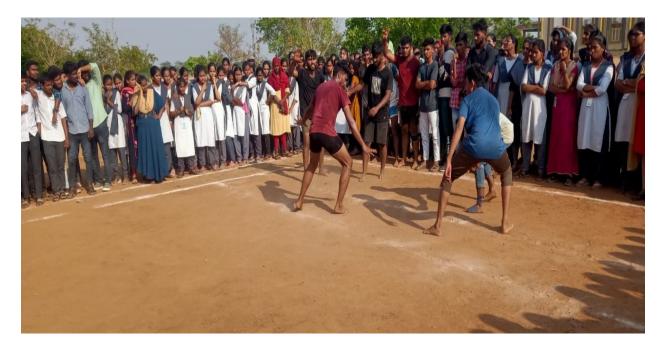

NERS  |        | National |        | REDDY               |
|         | KABADDI- |        |          |        |                     |
| 2018-19 | WINNERS  |        | National |        | MEDAM PULLAREDDY    |
|         | KABADDI- |        |          |        | TOMMANDRU ROHITH    |
| 2018-19 | WINNERS  |        | National |        | BABU                |
|         | KABADDI- |        |          |        | BANDARI NISHANTH    |
| 2018-19 | WINNERS  |        | National |        | KUMAR               |
|         | KABADDI- |        |          |        | VEMULA PAVAN        |
| 2018-19 | WINNERS  |        | National |        | KUMAR               |
|         | KABADDI- |        |          |        | UMMAREDDY VENKATA   |
| 2018-19 | WINNERS  |        | National |        | NAVEENREDDY         |



KABADDI WINNERS AT KITS, MARKAPUR

|         | VOLLEYBALL- |      |          |        |                     |
|---------|-------------|------|----------|--------|---------------------|
| 2018-19 | RUNNERS     |      | National |        | SYED ASHRAF         |
|         | VOLLEYBALL- |      |          |        | SAMKURI             |
| 2018-19 | RUNNERS     |      | National |        | BALACHANDRUDU       |
|         | VOLLEYBALL- |      |          |        | SINGAREDDY CHENNA   |
| 2018-19 | RUNNERS     |      | National |        | REDDY               |
|         | VOLLEYBALL- |      |          |        |                     |
| 2018-19 | RUNNERS     |      | National |        | MUTUKURI DAVIDRAJU  |
|         | VOLLEYBALL- |      |          |        |                     |
| 2018-19 | R