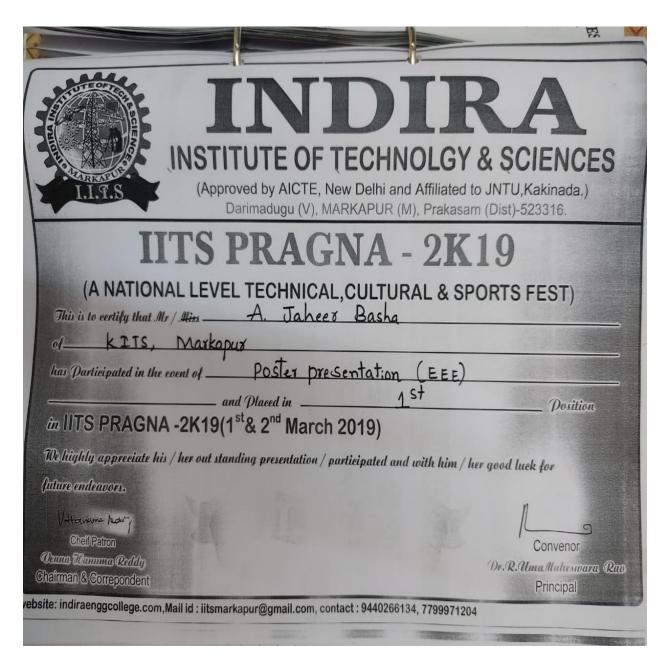

### PROJECT EXPO WINNER AT INDIRA INSTITUTE OF TECHNOLOGY, MARKAPUR

| INDIRA                                                                                                                                               |
|------------------------------------------------------------------------------------------------------------------------------------------------------|
| (Approved by AICTE, New Delhi and Affiliated to JNTU, Kakinada.)<br>Darimadugu (V), MARKAPUR (M), Prakasam (Dist) 52/016                             |
| IITS PRAGNA - 2K19                                                                                                                                   |
| (A NATIONAL LEVEL TECHNICAL, CULTURAL & SPORTS FEST)                                                                                                 |
| KETS, Markapur                                                                                                                                       |
| " Durticipated in the countrol PPT, project Expo& JAM (ECE)<br>and Placed in 1st (project Expo) Doution<br>" IITS PRAGNA -2K19(1st & 2nd March 2019) |
| the highly appreciate his / her out standing presentation / participated and with him / her good luck for                                            |
| iture endeavoes.                                                                                                                                     |