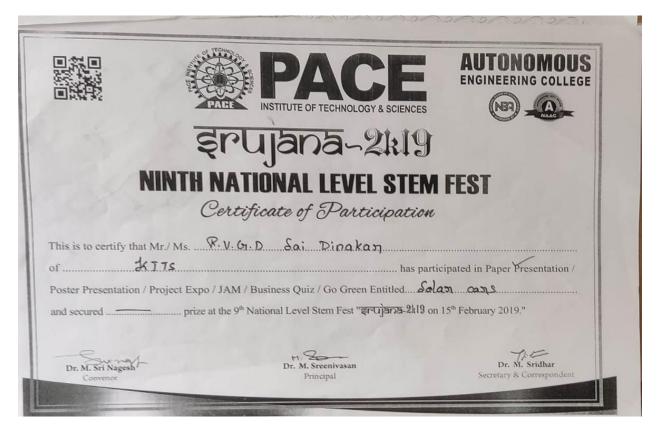

PAPER PRESENTATIOON RUNNER AT RISE KRISHNA SAI PRAKASAM, ONGOLE

| 2018-19 | 1ST PRIZE - PAPER<br>PRESENTATION | INDIVIDUAL | NATIONAL | CULTURAL | R.V.G.SAI DINAKAR |
|---------|-----------------------------------|------------|----------|----------|-------------------|
|---------|-----------------------------------|------------|----------|----------|-------------------|

PAPER PRESENTATION WINNER AT PACE INSTITUTE OF TECHNOLOGY, ONGOLE

| 2018-19 | 1ST PRIZE - PAPER<br>PRESENTATION | INDIVIDUAL | NATIONAL | CULTURAL | R.V.G.SAI DINAKAR |
|---------|-----------------------------------|------------|----------|----------|-------------------|
|---------|-----------------------------------|------------|----------|----------|-------------------|