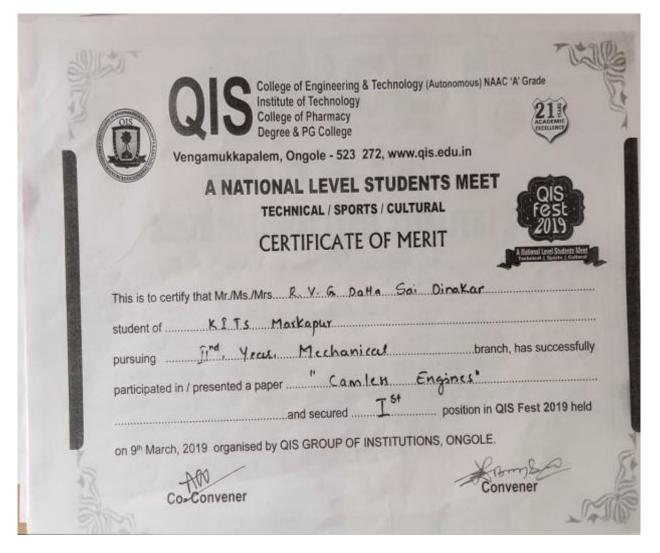

#### PAPER PRESENTATION WINNER AT QIS ENGINEERING COLLEGE, ONGOLE

| 2018-19 | QUIZ-1st prize | individual | national(Dr.SGIT) | cultural | E.V.Satya Vanaja |
|---------|----------------|------------|-------------------|----------|------------------|
|---------|----------------|------------|-------------------|----------|------------------|