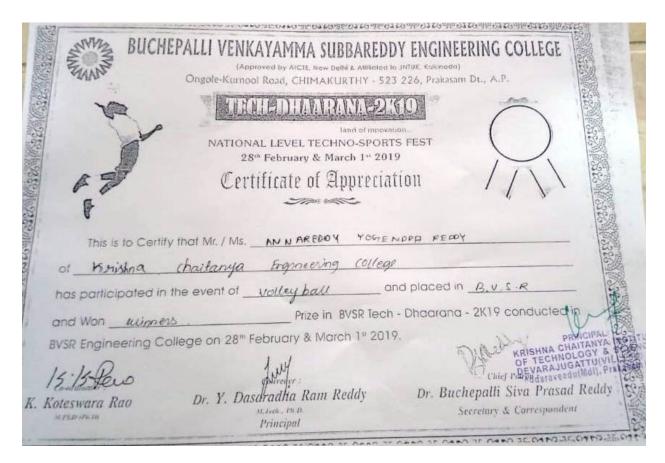

#### KRISHNA CHAITANYA INSTITUTE OF TECHNOLOGY & SCIENCES Devarajugattu (Post), Peddaraveedu (Mandal), Prakasam Dist. - 523 320. (Approved by A.I.C.T.E., New Delhi, & Affiliated to JNTUK, Kakinada) NAAC ACCREDITED INSTITUTION

Date: 02/09/2018