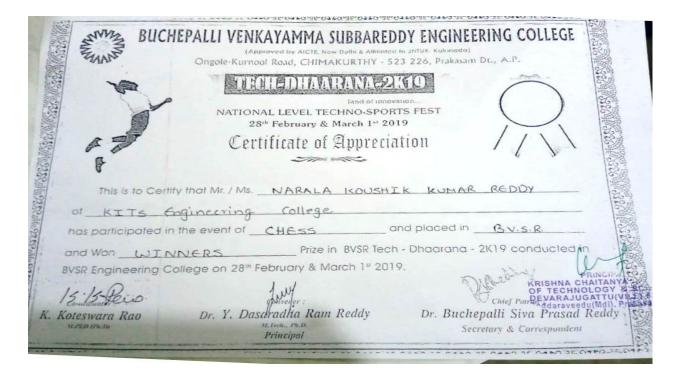

#### PAPER PRESENTATION WINNER AT QIS ENGINEERING COLLEGE, ONGOLE

| 2018-19 | QUIZ-1st prize | individual | national(Dr.SGIT) | cultural | E.V.Satya Vanaja |
|---------|----------------|------------|-------------------|----------|------------------|
|---------|----------------|------------|-------------------|----------|------------------|

| Approved by ALC.T.E. New Delhi, Affiliated to JNTUK, Kakinada & An ISO 9001-2000 Certified Institution<br>SGIT B.O 523 320, George Town, Darimadugu (Vi);<br>Markapur, Prakasam Dist., Andhra Pradesh. Ph : 08596-200064 |
|--------------------------------------------------------------------------------------------------------------------------------------------------------------------------------------------------------------------------|
| EMER'GE' - 2019                                                                                                                                                                                                          |
| (13 <sup>th</sup> National Level Techno Cultural Fest)<br>24 <sup>th</sup> & 25 <sup>th</sup> February - 2019                                                                                                            |
| (GERTIFICATE)                                                                                                                                                                                                            |
| This is to Certify that Mr. / Miss. E. venkales sattyo vanate                                                                                                                                                            |
| of II R. Tech. Club! has participated in a Two Day National Level                                                                                                                                                        |
| Techno Cultural Fest Entitled Technical quis                                                                                                                                                                             |
| and Won 16t prime held on 24th & 25th Jeb. 2019.                                                                                                                                                                         |