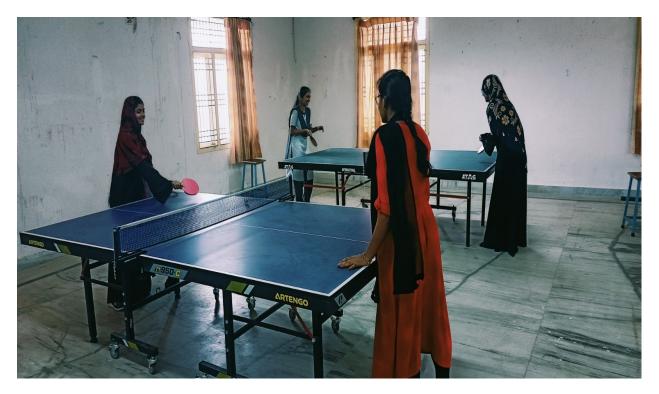

QUIZ WINNER AT SAMUEL GEORGE INSTITUTE OF TECHNOLOGY, MARKAPUR

|         | PAPER         |            | national(Prakasam |          |                  |
|---------|---------------|------------|-------------------|----------|------------------|
| 2018-19 | PRESENTATION- | individual | Engineering       | cultural | G.Vishnu Vardhan |
|         | 1st prize     |            | college)          |          |                  |

| Try 28" Fobruary<br>27", 28" Fobruary<br>2019                                                                                                                                                                                     |
|-----------------------------------------------------------------------------------------------------------------------------------------------------------------------------------------------------------------------------------|
| NATIONAL LEVEL TECHNO CULTURAL FEST<br>27 <sup>th</sup> & 28 <sup>th</sup> FEBRUARY 2019                                                                                                                                          |
| CII YI CII, YI, Rotary Club - Kandukur,<br>ISTE & CSI Student Chapters                                                                                                                                                            |
| • This certificate is proudly presented to                                                                                                                                                                                        |
| Mr./Mrs. <u>G. Vishnu Vasidhan</u><br>of <u>KITS</u>                                                                                                                                                                              |
| bas participated in the event <u>Paper Present-tion</u> (CIVIL)<br>beld during ISKRA 2K19 and won <u>Tet</u> prize.                                                                                                               |
| Chief Patron<br>Dr. M. Lakshmana Rao Dr. Kancharla Ramaiah                                                                                                                                                                        |
| Principal Secretary & Correspondent PRAKASAM ENGINEERING COLLEGE Prakasam Ramaiah Technical Nagar (PRT Nagar), OV Road, Kandykyr, Prakasam Dist. A P. = 523 105 Tel : 08598 - 222288   Eax : 08598 - 222288   CHAITANYA INSTITUTE |
| WWWLprakasamec.codaayedu Mdl, Prakasam u. 1.8                                                                                                                                                                                     |