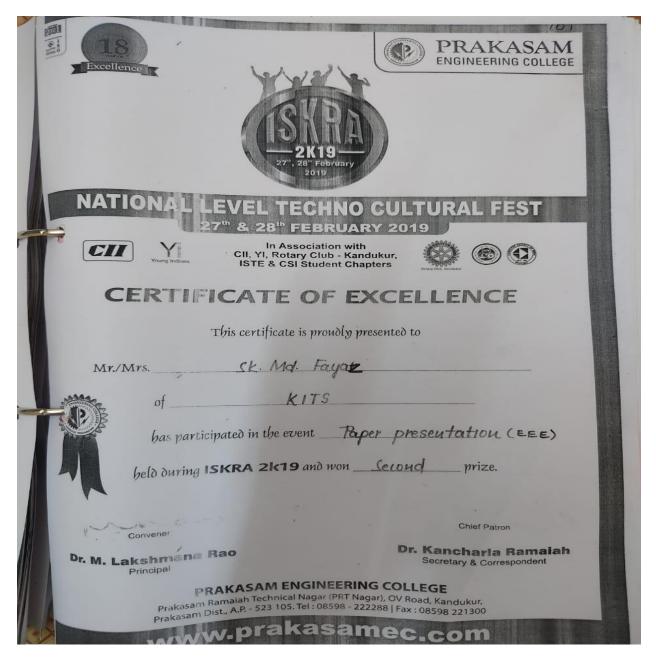

PROJECT EXPO WINNER AT INDIRA INSTITUTE OF TECHNOLOGY, MARKAPUR

|         | 2ND PRIZE -  |            |          |          |             |
|---------|--------------|------------|----------|----------|-------------|
| 2018-19 | PAPER        | INDIVIDUAL | NATIONAL | CULTURAL | SK.MD.FAYAZ |
|         | PRESENTATION |            |          |          |             |

PAPER PRESENTATION RUNNER AT PRAKASAM ENGINEERING COLLEGE, KANDUKUR

|         | 1ST PRIZE -  |            |          |          |                |
|---------|--------------|------------|----------|----------|----------------|
| 2018-19 | POSTER       | INDIVIDUAL | NATIONAL | CULTURAL | A.JAHEER BASHA |
|         | PRESENTATION |            |          |          |                |