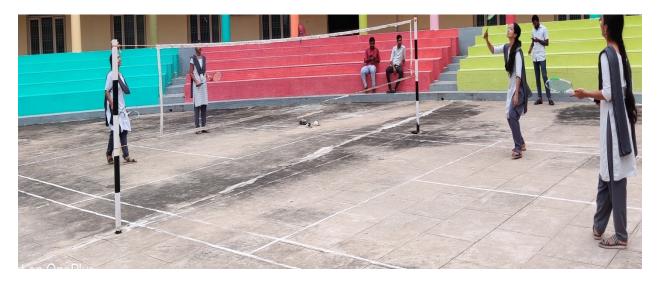

#### KRISHNA CHAITANYA INSTITUTE OF TECHNOLOGY & SCIENCES Devarajugattu (Post), Peddaraveedu (Mandal), Prakasam Dist. - 523 320. (Approved by A.I.C.T.E., New Delhi, & Affiliated to JNTUK, Kakinada) NAAC ACCREDITED INSTITUTION

Date: 02/09/2018

### REPORT

Name of the Program Date of the Event Chief Guest : NATIONAL SPORTS DAY : 29/08/2018 : Dr.V.Krishna Reddy Principal, KITS.

National Sports Day Celebrated On August 29<sup>th</sup> In Every Year As A Sports Meet In Our College, We Celebrate The Occasion By Conducting Different Sports Events To Students. Our Principal Dr. **V.Krishna Reddy** Is The Chief Guest In The Events. Kits College Usually Celebrates The National Sports Day Also As Sports Meet In Our College To All The Students To Find Out Sports Talent Among The Students. Then The College Physical Education Department Finds Out The Special Talent And Send The Students To National And International Sports And Athletic Meets. Many Times Kits College Students Stand Winners And Runners In Many Events In The University, State And National Level.