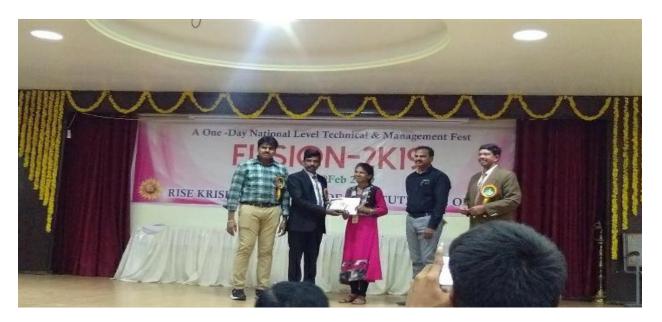

PROJECT EXPO RUNNERS AT RISE KRISHNA SAI PRAKASAM, ONGOLE

| 2018 10 | 3RD PRIZE - PPT |            | ΝΑΤΙΟΝΙΑΙ |          | BLAVANYA  |
|---------|-----------------|------------|-----------|----------|-----------|
| 2018-19 | PRESENTATION    | INDIVIDUAL | NATIONAL  | CULTURAL | B LAVANYA |

THIRD PRIZE PAPER PRESENTATION AT RISE KRISHNA SAI PRAKASAM, ONGOLE

|                                           | USE KRISHINA SAI PR.<br>Augustud by AICTT New Data & a<br>In TSO 9001 2015 Correlated and<br>116, Vallura S22372 Output | AKASAM GROUP OF INSTITUTIONS :: ON                                                                                                    | GOLE                                     |  |  |
|-------------------------------------------|-------------------------------------------------------------------------------------------------------------------------|---------------------------------------------------------------------------------------------------------------------------------------|------------------------------------------|--|--|
|                                           |                                                                                                                         | e-Day National Level Technical & Man                                                                                                  |                                          |  |  |
| Par                                       |                                                                                                                         | FUSION-2K19                                                                                                                           |                                          |  |  |
| A ONEDAY<br>NATIONAL LEVEL<br>TECHNICAL A | T                                                                                                                       | CERTIFICATE                                                                                                                           |                                          |  |  |
| MANADEMENT<br>FEST                        | This is to certify that Mr./Ms                                                                                          |                                                                                                                                       |                                          |  |  |
| FUSION                                    | studying B. 7                                                                                                           | ECH IN KITS                                                                                                                           |                                          |  |  |
| 2K19                                      | has participated                                                                                                        | inPPT                                                                                                                                 | and secured                              |  |  |
| Date<br>15= Feb 2010                      | Second TI                                                                                                               | HRD Prize at the "FUSION - 2K19" on 16th Februa                                                                                       | ury 2019                                 |  |  |
|                                           | Hop                                                                                                                     | Convener<br>( Dr.CHI.Venugopal Reddy )                                                                                                | Chairman<br>(Prof.Dc.A. V. Bhaskara Rac) |  |  |
| T                                         |                                                                                                                         | 10-1                                                                                                                                  |                                          |  |  |
|                                           |                                                                                                                         | PRINCIPÁL<br>RISHNA CHAITANYA INSTITUTE<br>OF TECHNOLOGY & SCIENCES<br>Devarajugattu (Village)<br>Peddaraveedu Mdl, Prakasam Dt, A.P. |                                          |  |  |