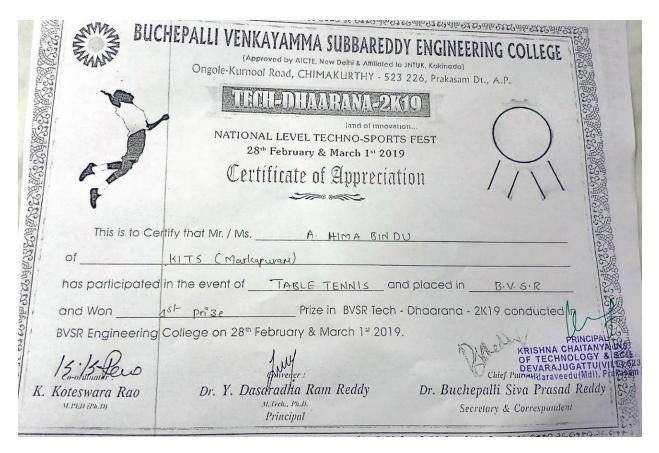

POSTER PRESENTATION WINNER AT INDIRA INSTITUTE OF TECHNOLOGY, MARKAPUR

|         | 2ND PRIZE -  |            |          |          |          |
|---------|--------------|------------|----------|----------|----------|
| 2018-19 | PAPER        | INDIVIDUAL | NATIONAL | CULTURAL | V.APARNA |
|         | PRESENTATION |            |          |          |          |