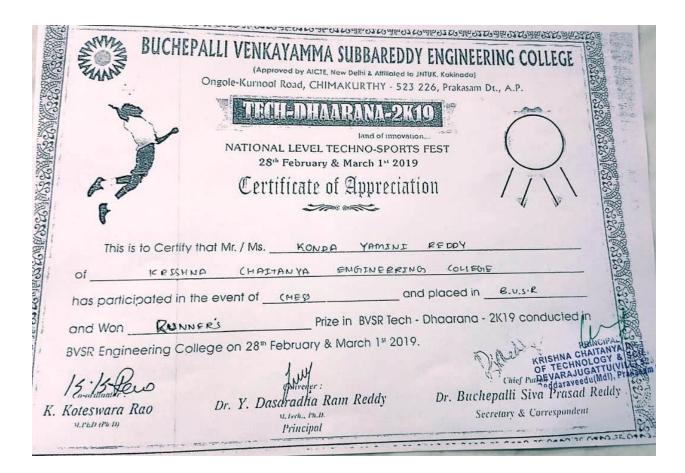

| Approved by ALC.T.E. New Delhi, Affiliated to JNTUK, Kakinada & An ISO 9001-2000 Certified Institution<br>SGIT B.O 523 320, George Town, Darimadugu (Vi);<br>Markapur, Prakasam Dist., Andhra Pradesh. Ph : 08596-200064 |
|--------------------------------------------------------------------------------------------------------------------------------------------------------------------------------------------------------------------------|
| EMER'GE' - 2019                                                                                                                                                                                                          |
| (13 <sup>th</sup> National Level Techno Cultural Fest)<br>24 <sup>th</sup> & 25 <sup>th</sup> February - 2019                                                                                                            |
| (GERTIFICATE)                                                                                                                                                                                                            |
| This is to Certify that Mr. / Miss. E. venkales sattyo vanate                                                                                                                                                            |
| of II R. Tech. Club! has participated in a Two Day National Level                                                                                                                                                        |
| Techno Cultural Fest Entitled Technical quis                                                                                                                                                                             |
| and Won 16t prime held on 24th & 25th Jeb. 2019.                                                                                                                                                                         |