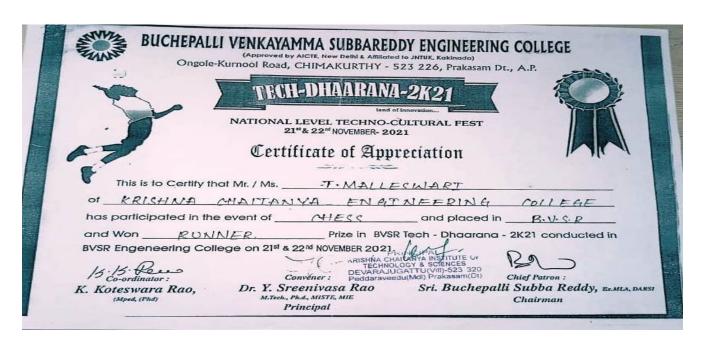

5.3.1 Number of awards/medals for outstanding performance in sports/cultural activities at University/state/national / international level (award for a team event should be counted as one) during the last five years