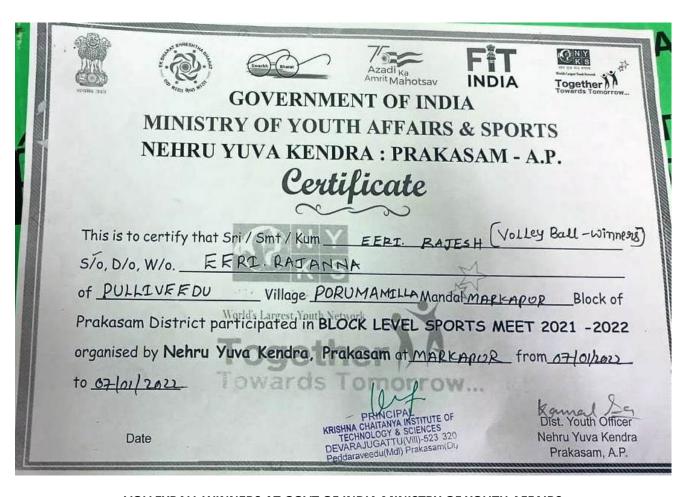

L-<br>WINNER       |                      | National                                            |                      | E.Rajesh            |
| 2021-22 | VOLLEYBALL-<br>WINNER       |                      | National                                            |                      | G.Govardhan         |
| 2021-22 | VOLLEYBALL-<br>WINNER       | TEAM                 | National                                            | SPORTS               | P.Danial Raju       |
| 2021-22 | VOLLEYBALL-<br>WINNER       |                      | National                                            |                      | N.Surya Teja        |
| 2021-22 | VOLLEYBALL-<br>WINNER       |                      | National                                            |                      | M.Rajasekhar        |



**VOLLEYBALL WINNERS AT GOVT OF INDIA MINISTRY OF YOUTH AFFAIRS** 



**VOLLEYBALL WINNERS AT GOVT OF INDIA MINISTRY OF YOUTH AFFAIRS** 

| 2021-22 | KABADDI-RUNNERS | - TEAM | DISTRICT |        | E.KOWSHIK REDDY |
|---------|-----------------|--------|----------|--------|-----------------|
| 2021-22 | KABADDI-RUNNERS |        | DISTRICT | CRORTS | A.KOTESWARARAO  |
| 2021-22 | KABADDI-RUNNERS |        | DISTRICT | SPORTS | G.VENKATESH     |
| 2021-22 | KABADDI-RUNNERS |        | DISTRICT |        | M.NAVEEN        |
| 2021-22 | KABADDI-RUNNERS |        | DISTRICT |        | S.GURAPPA       |
| 2021-22 | KABADDI-RUNNERS |        | DISTRICT |        | V.KARTHIK       |



**KABADDI RUNNERS AT MINISTRY OF YOUTH AFFAIR & SPORTS** 



#### **KABADDI RUNNERS AT MINISTRY OF YOUTH AFFAIR & SPOR