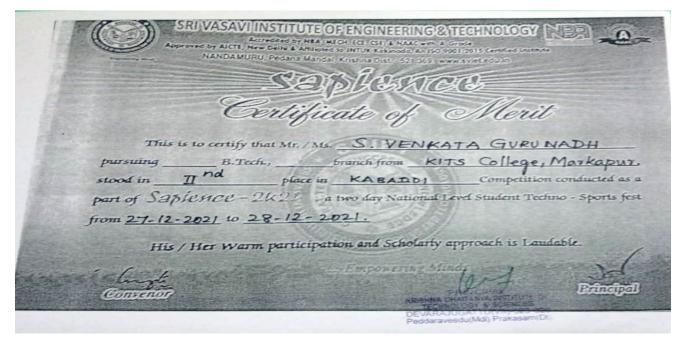

| 2021-22 | KABADDI-WINNERS |      | NATIONAL | U.Venkata Naveen Reddy |
|---------|-----------------|------|----------|------------------------|
| 2021-22 | KABADDI-WINNERS |      | NATIONAL | S.Venkata Guru         |
| 2021-22 | KABADDI-WINNERS | TEAM | NATIONAL | D.Nayab Rasool         |
| 2021-22 | KABADDI-WINNERS |      | NATIONAL | K.Venkateswarlu        |
| 2021-22 | KABADDI-WINNERS |      | NATIONAL | D.Sai Kumar            |