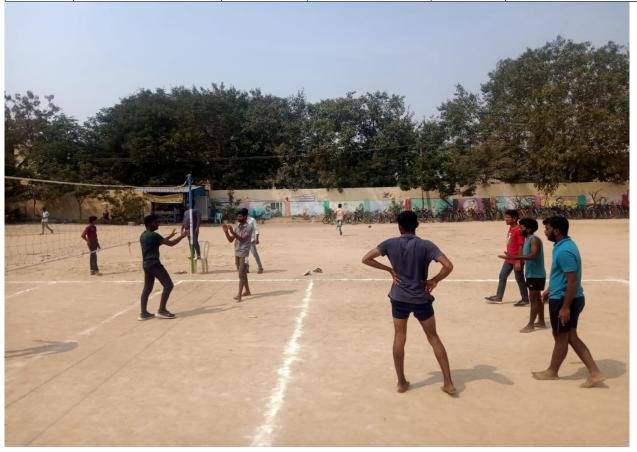

KABADDI WINNERS AT A1 GLOBAL, MARKAPUR

KABADDI WINNERS AT A1 GLOBAL, MARKAPUR

| 2021-22 | VOLLEYBALL-<br>WINNERS |      | National |        | K.Rajinikanth    |
|---------|------------------------|------|----------|--------|------------------|
| 2021-22 | VOLLEYBALL-<br>WINNERS | TEAM | National | SPORTS | B.Gopikrishna    |
| 2021-22 | VOLLEYBALL-<br>WINNERS |      | National |        | S.Sravan         |
| 2021-22 | VOLLEYBALL-<br>WINNERS |      | National |        | K.Bhuvanesh      |
| 2021-22 | VOLLEYBALL<br>WINNERS  |      | National |        | B.Niranjan Reddy |
| 2021-22 | VOLLEYBALL-<br>WINNERS |      | National |        | S.Tharun Teja    |
| 2021-22 | VOLLEYBALL<br>WINNERS  |      | National |        | G.Lakshmi Reddy  |
| 2021-22 | VOLLEYBALL-<br>WINNERS |      | National |        | K.Jayanth        |
| 2021-22 | VOLLEYBALL-<br>WINNERS |      | National |        | B.Sai Sandeep    |

VOLLEYBALL WINNERS AT A1 GLOBAL, MARKAPUR

|                              | GLOBAL INSTITUTE OF ENGINEERING (APPROVED BY AICTE NEW DELHI & AFFILIATED TO MARKAPUR - 523316. PRAKASAM (Dibile No. 94402 55852. E-mail: glim.markapur@gmail.com | st) A.P.<br>n, Website: www.a1giet.com, |
|------------------------------|-------------------------------------------------------------------------------------------------------------------------------------------------------------------|-----------------------------------------|
|                              | GLOBAL MAHOSTAV - 202                                                                                                                                             | es Carnival)                            |
|                              | Certificate of Appreciatio                                                                                                                                        | n                                       |
|                              | This is to certify that                                                                                                                                           |                                         |
| Mr. / Miss                   | K RATINI KANTH                                                                                                                                                    | *************************************** |
| of                           | KITS COLLEGE                                                                                                                                                      | MINNERS                                 |
| has participated in the even | t of VOLLEY BALL and                                                                                                                                              | placed in                               |
| Position held during GLOBA   | AL MAHOSTAV (02nd - 03rd NOV 2021)                                                                                                                                | Chief Patron                            |
| Patron                       | PRINCIPAE  KRISHNA CHATTANYA INSTITUTE OF TECHNOLOGY & SCIENCES DEVARAJUGATTUVIII)-523 320 Peddaraveedu(Mdi) Prakasam(Ezi                                         | M. Shamsheer Ali B<br>M.A.;<br>Chairman |

VOLLEYBALL WINNERS ATA1 GLOBAL INSTITUTE OF ENGINEERING, MARKAPUR