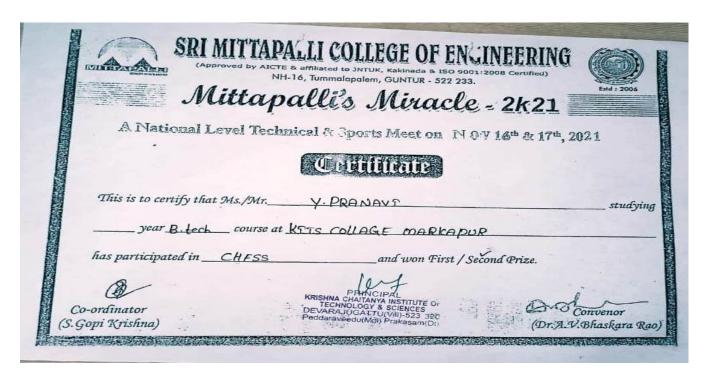

#### SHUTTLE RUNNERS AT MITTAPALLI COLLEGE OF ENGINEERING, GUNTUR

| 2021-22 | CHESS-RUNNER      | Individual | National  | SPORTS   | Y.Pranavi                             |
|---------|-------------------|------------|-----------|----------|---------------------------------------|
| 2021 22 | CIILOS INGINITEIN | maividadi  | rtational | 31 01113 | · · · · · · · · · · · · · · · · · · · |

#### CHESS RUNNER AT MITTAPALLI COLLEGE OF ENGINEERING, GUNTUR

| TTABLE TENNIS-        |            |          |        | S.Kundana Kaveri |
|-----------------------|------------|----------|--------|------------------|
| 2021-22 <b>RUNNER</b> | Individual | National | SPORTS | S.Kundana Kaveri |