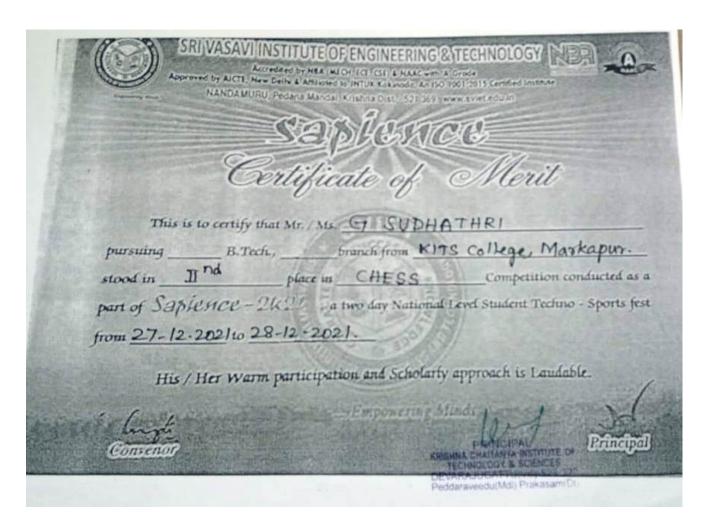

Dr. V. KRISHNA REDDY

B.Tech., M.Tech., Ph.D, LMISTE, LISHMT

PRINCIPAL

Mobile: 91530 19999

e-mail: principal@kits-anna.com

Web: www.kits-anna.com

Date: 15-11-2021

To
The Principal,
SRI MITTAPALLI COLLEGE OF ENGINEERING,
NH-16, Thummalapalem
Guntur,
522233.

Respected sir,

Herewith we are enclosing the students list of Krishna Chaitanya Institute of Technology & Sciences to participate in MITTAPALLI'S MIRACLE-2K21, which will be held on 16<sup>th</sup> & 17<sup>th</sup> November-2021. All the students in the list are bonafide students of this college and kindly permit the students to participate in the events.