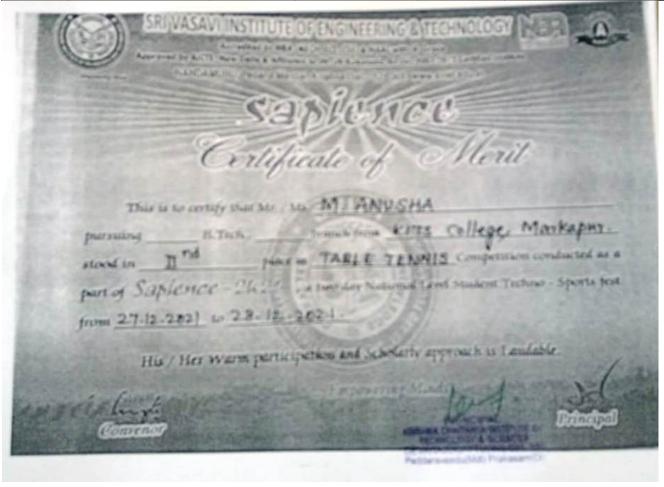

Dr. V. KRISHNA REDDY

B.Tech., M.Tech., Ph.D, LMISTE, LISHMT

PRINCIPAL

Mobile: 91530 19999

e-mail: principal@kits-anna.com

Web: www.kits-anna.com

Date: 15-11-2021

To
The Principal,
SRI MITTAPALLI COLLEGE OF ENGINEERING,
NH-16, Thummalapalem
Guntur,
522233.

Respected sir,

Herewith we are enclosing the students list of Krishna Chaitanya Institute of Technology & Sciences to participate in MITTAPALLI'S MIRACLE-2K21, which will be held on 16<sup>th</sup> & 17<sup>th</sup> November-2021. All the students in the list are bonafide students of this college and kindly permit the students to participate in the events.