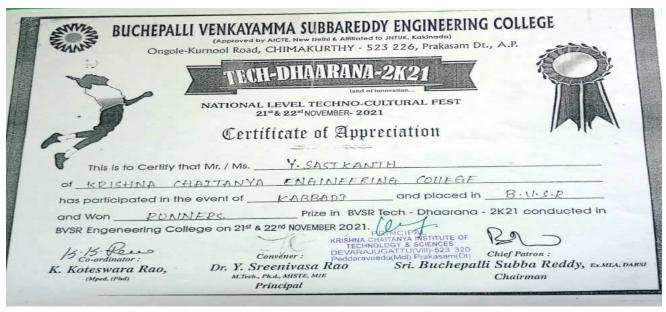

5.3.1 Number of awards/medals for outstanding performance in sports/cultural activities at University/state/national / international level (award for a team event should be counted as one) during the last five years