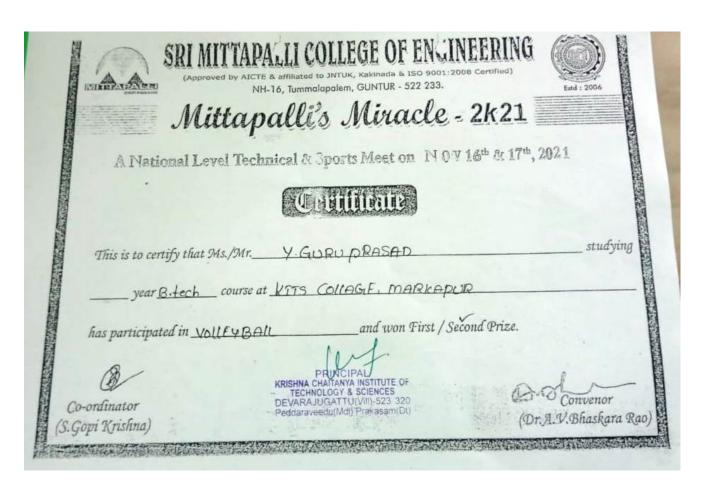

## **CRICKET RUNNERS AT MITTAPALLI, GUNTUR**

| 2021-22 | VOLLEYBALL-<br>RUNNERS |           | National  |         | Y.Guru Prasad   |
|---------|------------------------|-----------|-----------|---------|-----------------|
| 2024 22 | VOLLEYBALL-            |           | National  |         | P.Jagadeesh     |
| 2021-22 | RUNNERS VOLLEYBALL-    |           |           |         |                 |
| 2021-22 | RUNNERS                | TEAM      | National  |         | P.Srinu         |
|         | VOLLEYBALL-            |           | National  |         | P.Sridhar Yadav |
| 2021-22 | RUNNERS                |           |           |         |                 |
|         | VOLLEYBALL-            |           | National  | SPORTS  | P.Kasi Sai Nadh |
| 2021-22 | RUNNERS                | 1 27 (141 | rtational | 3.01.13 | 1asi sai itaan  |
|         | VOLLEYBALL-            |           | National  |         | J.Janardhan     |
| 2021-22 | RUNNERS                |           | INACIONAL |         | J.Janarunan     |
|         | VOLLEYBALL-            |           | National  |         | P.yeshu Babu    |
| 2021-22 | RUNNERS                | -         | INALIONAL |         | r.yesiiu babu   |
|         | VOLLEYBALL-            |           | National  |         | T Nogorium      |
| 2021-22 | RUNNERS                |           | National  |         | T.Nagarjuna     |
|         | VOLLEYBALL-            |           | National  |         | C Damach habu   |
| 2021-22 | RUNNERS                |           | National  |         | G.Ramesh babu   |

#### **VOLLEYBALL RUNNERS AT MITTAPALLI, GUNTUR**

| 2021-22 | KABADDI-RUNNERS |                            | National |            | U.Venkata Naveen Reddy |
|---------|-----------------|----------------------------|----------|------------|------------------------|
| 2021-22 | KABADDI-RUNNERS |                            | National |            | K. Venkateswarlu       |
| 2021-22 | KABADDI-RUNNERS | TEAM                       | National | SPORTS     | D.Nayab Rasool         |
| 2021-22 | KABADDI-RUNNERS | National National National | National |            | Y.Venkata Murali       |
| 2021-22 | KABADDI-RUNNERS |                            | National |            | S.Chenna Reddy         |
| 2021-22 | KABADDI-RUNNERS |                            |          | G.RamKumar |                        |