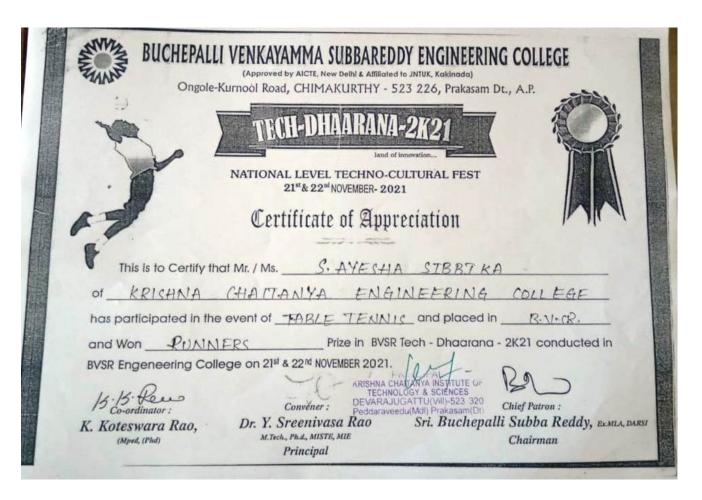

#### CHESS RUNNER AT MITTAPALLI COLLEGE OF ENGINEERING, GUNTUR

| TTABLE TENNIS-        |            |          |        | S.Kundana Kaveri |
|-----------------------|------------|----------|--------|------------------|
| 2021-22 <b>RUNNER</b> | Individual | National | SPORTS | S.Kundana Kaveri |