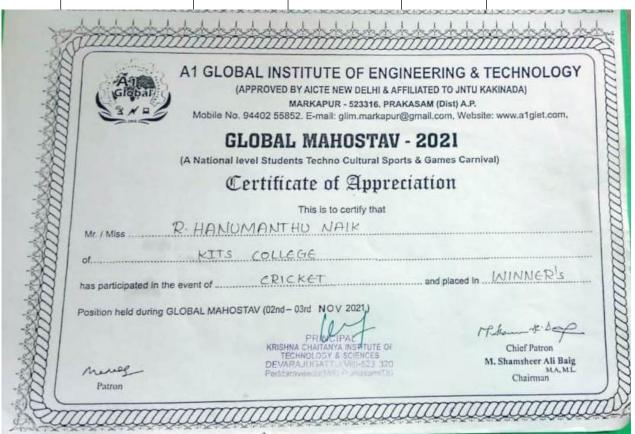

Thanking you,

Principal (Dr.V.Krishna Reddy)

PRINCIPAL
KRISHNA CHAITANYA INSTITUTE
OF TECHNOLOGY & SCIENCES
DEVARAJUGATTU(VIII) \$23 320
Peddaraveedu(Mdl), Prakasam Dist.

| Year    | Name of the award/ medal | Team /<br>Individual | University / State / National / International | Sports /<br>Cultural | Name of the student |
|---------|--------------------------|----------------------|-----------------------------------------------|----------------------|---------------------|
| 2021-22 | CRICKET-WINNERS          |                      | National                                      |                      | R.Hanumantha Naik   |
| 2021-22 | CRICKET-WINNERS          |                      | National                                      |                      | M.Ajay Kumar        |
| 2021-22 | CRICKET- WINNERS         |                      | National                                      |                      | B.Aravind           |
| 2021-22 | CRICKET- WINNERS         |                      | National                                      |                      | K.Babu              |
| 2021-22 | CRICKET- WINNERS         | TEAM                 | National                                      | SPORTS               | Y.Anil Kumar        |
| 2021-22 | CRICKET- WINNERS         |                      | National                                      |                      | G.Bharath Reddy     |
| 2021-22 | CRICKET- WINNERS         |                      | National                                      |                      | B.Anil              |
| 2021-22 | CRICKET- WINNERS         |                      | National                                      |                      | T.Siva Koti Reddy   |
| 2021-22 | CRICKET- WINNERS         |                      | National                                      |                      | K.Ashok             |