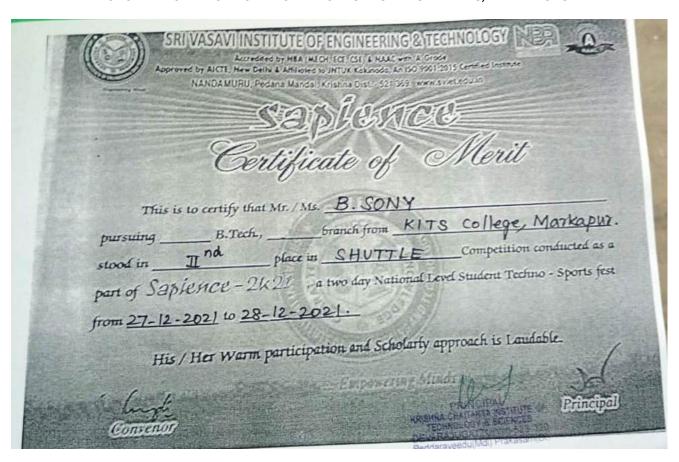

Dr. V. KRISHNA REDDY

B.Tech., M.Tech., Ph.D, LMISTE, LISHMT

PRINCIPAL

Mobile: 91530 19999

e-mail: principal@kits-anna.com

Web: www.kits-anna.com

Date: 15-11-2021

To
The Principal,
SRI MITTAPALLI COLLEGE OF ENGINEERING,
NH-16, Thummalapalem
Guntur,
522233.

Respected sir,

Herewith we are enclosing the students list of Krishna Chaitanya Institute of Technology & Sciences to participate in MITTAPALLI'S MIRACLE-2K21, which will be held on 16<sup>th</sup> & 17<sup>th</sup> November-2021. All the students in the list are bonafide students of this college and kindly permit the students to participate in the events.