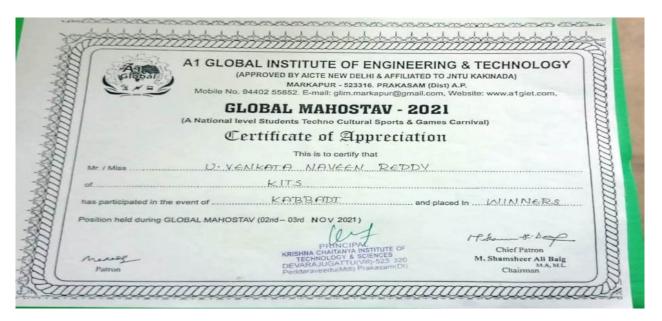

| 2021-22 | KABADDI-WINNERS |      | NATIONAL | U.Venkata Naveen Reddy |
|---------|-----------------|------|----------|------------------------|
| 2021-22 | KABADDI-WINNERS |      | NATIONAL | S.Venkata Guru         |
| 2021-22 | KABADDI-WINNERS | TEAM | NATIONAL | D.Nayab Rasool         |
| 2021-22 | KABADDI-WINNERS |      | NATIONAL | K.Venkateswarlu        |
| 2021-22 | KABADDI-WINNERS |      | NATIONAL | D.Sai Kumar            |