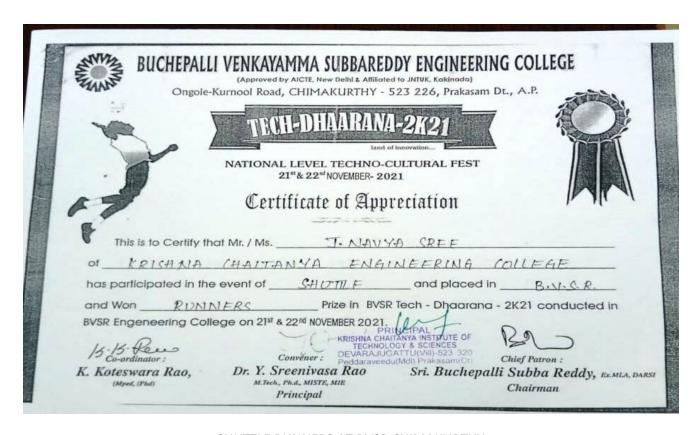

5.3.1 Number of awards/medals for outstanding performance in sports/cultural activities at University/state/national / international level (award for a team event should be counted as one) during the last five years