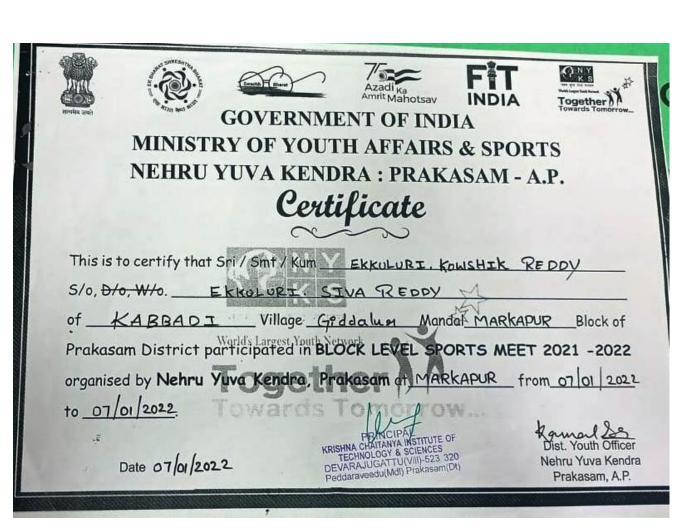

5.3.1 Number of awards/medals for outstanding performance in sports/cultural activities at University/state/national / international level (award for a team event should be counted as one) during the last five years