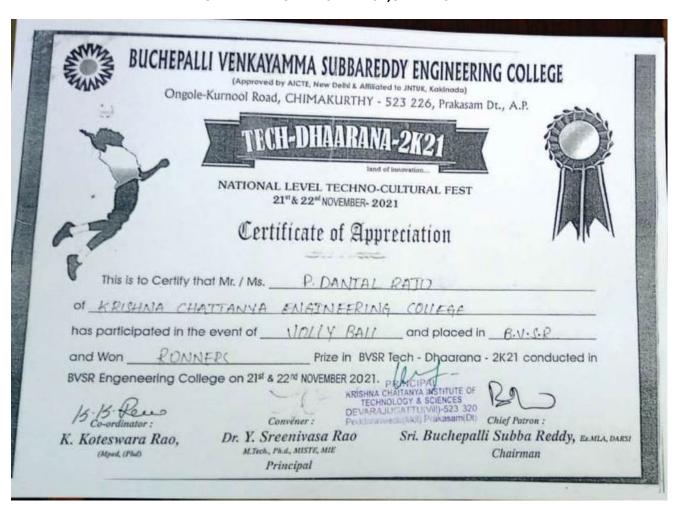

VOLLEYBALL WINNERS AT A1 GLOBAL, MARKAPUR

|                              | GLOBAL INSTITUTE OF ENGINEERING (APPROVED BY AICTE NEW DELHI & AFFILIATED TO MARKAPUR - 523316. PRAKASAM (Dibile No. 94402 55852. E-mail: glim.markapur@gmail.com | st) A.P.<br>n, Website: www.a1giet.com, |
|------------------------------|-------------------------------------------------------------------------------------------------------------------------------------------------------------------|-----------------------------------------|
|                              | GLOBAL MAHOSTAV - 202                                                                                                                                             | es Carnival)                            |
|                              | Certificate of Appreciatio                                                                                                                                        | n                                       |
|                              | This is to certify that                                                                                                                                           |                                         |
| Mr. / Miss                   | K RATINI KANTH                                                                                                                                                    | *************************************** |
| of                           | KITS COLLEGE                                                                                                                                                      | MINNERS                                 |
| has participated in the even | t of VOLLEY BALL and                                                                                                                                              | placed in                               |
| Position held during GLOBA   | AL MAHOSTAV (02nd - 03rd NOV 2021)                                                                                                                                | Chief Patron                            |
| Patron                       | PRINCIPAE  KRISHNA CHATTANYA INSTITUTE OF TECHNOLOGY & SCIENCES DEVARAJUGATTUVIII)-523 320 Peddaraveedu(Mdi) Prakasam(Ezi                                         | M. Shamsheer Ali B<br>M.A.;<br>Chairman |