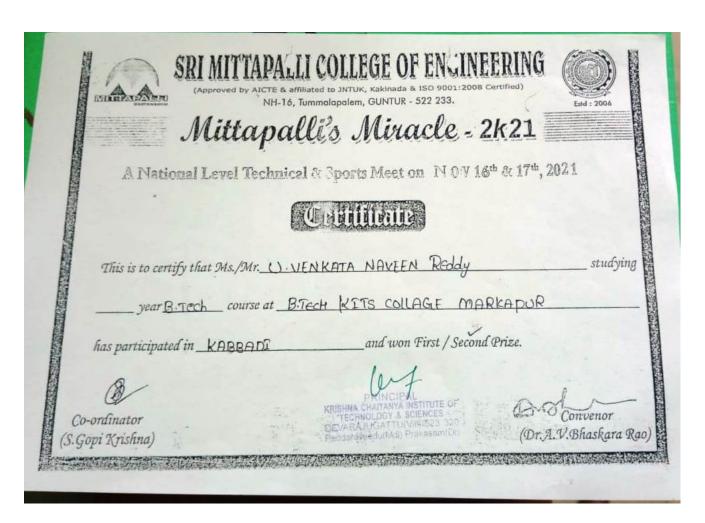

#### **VOLLEYBALL RUNNERS AT MITTAPALLI, GUNTUR**

| 2021-22 | KABADDI-RUNNERS |                            | National |            | U.Venkata Naveen Reddy |
|---------|-----------------|----------------------------|----------|------------|------------------------|
| 2021-22 | KABADDI-RUNNERS |                            | National |            | K. Venkateswarlu       |
| 2021-22 | KABADDI-RUNNERS | TEAM                       | National | SPORTS     | D.Nayab Rasool         |
| 2021-22 | KABADDI-RUNNERS | National National National | National |            | Y.Venkata Murali       |
| 2021-22 | KABADDI-RUNNERS |                            | National |            | S.Chenna Reddy         |
| 2021-22 | KABADDI-RUNNERS |                            |          | G.RamKumar |                        |

#### KABADDI RUNNERS AT MITTAPALLI COLLEGE OF ENGINEERING, GUNTUR

| 2021-22 | SHUTTLE-RUNNERS | TEANA | National | CDODIC | V.Swathi  |
|---------|-----------------|-------|----------|--------|-----------|
| 2021-22 | SHUTTLE-RUNNERS | TEAM  | National | SPORTS | A.Gayatri |