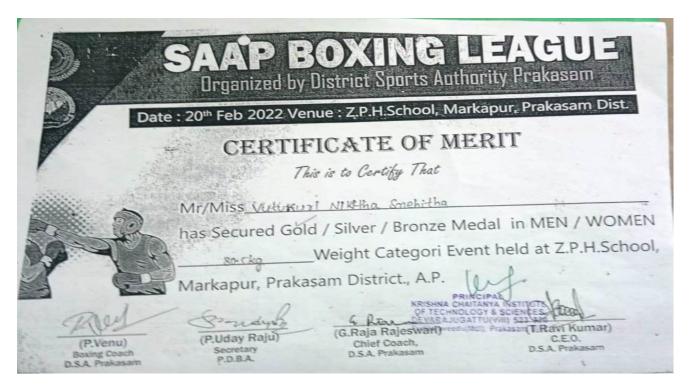

#### **VOLLEYBALL RUNNERS AT MITTAPALLI, GUNTUR**

| 2021-22 | KABADDI-RUNNERS |                            | National |            | U.Venkata Naveen Reddy |
|---------|-----------------|----------------------------|----------|------------|------------------------|
| 2021-22 | KABADDI-RUNNERS |                            | National |            | K. Venkateswarlu       |
| 2021-22 | KABADDI-RUNNERS | TEAM                       | National | SPORTS     | D.Nayab Rasool         |
| 2021-22 | KABADDI-RUNNERS | National National National | National |            | Y.Venkata Murali       |
| 2021-22 | KABADDI-RUNNERS |                            | National |            | S.Chenna Reddy         |
| 2021-22 | KABADDI-RUNNERS |                            |          | G.RamKumar |                        |