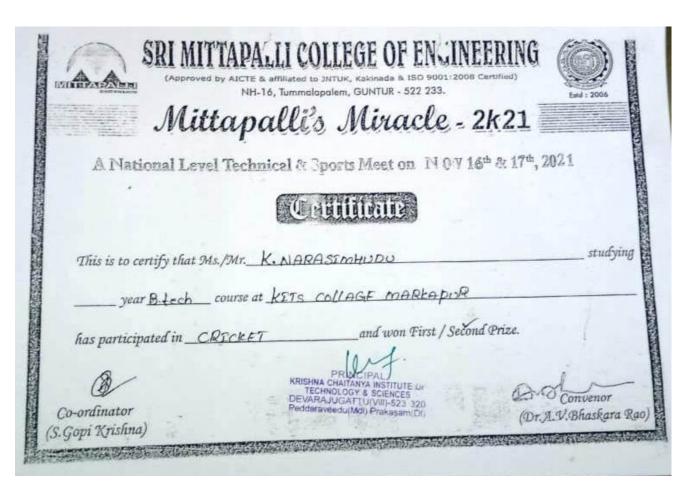

Respected sir,

Herewith we are enclosing the students list of Krishna Chaitanya Institute of Technology & Sciences to participate in MITTAPALLI'S MIRACLE-2K21, which will be held on 16<sup>th</sup> & 17<sup>th</sup> November-2021. All the students in the list are bonafide students of this college and kindly permit the students to participate in the events.

Thanking you,

Principal (Dr.V.Krishna Reddy)

PRINCIPAL
KRISHNA CHAITANYA INSTITUTE
OF TECHNOLOGY & SCIENCES
DEVARAJUGATTU(VIII) 523 320
Peddaraveedu(MdI), Prakasam Dist.

| Year    | Name of the award/<br>medal | Team /<br>Individual | University / State<br>/ National /<br>International | Sports /<br>Cultural | Name of the student |
|---------|-----------------------------|----------------------|-----------------------------------------------------|----------------------|---------------------|
| 2021-22 | CRICKET-RUNNERS             |                      | National                                            |                      | K.Narasimhudu       |
| 2021-22 | CRICKET-RUNNERS             |                      | National                                            |                      | B.Kiran Kumar       |
| 2021-22 | CRICKET-RUNNERS             |                      | National                                            |                      | D.Noor Basha        |
| 2021-22 | CRICKET-RUNNERS             |                      | National                                            |                      | Y.Mahesh            |
| 2021-22 | CRICKET-RUNNERS             |                      | National                                            |                      | J.Siva Sankar       |
| 2021-22 | CRICKET-RUNNERS             | TEAM                 | National                                            |                      | P.Sridhar Yadav     |
| 2021-22 | CRICKET-RUNNERS             |                      | National                                            | SPORTS               | R.Ramsubba Reddy    |
| 2021-22 | CRICKET-RUNNERS             |                      | National                                            |                      | K.Vamsi Krishna     |
| 2021-22 | CRICKET-RUNNERS             |                      | National                                            |                      | Sk.Inthiyaz         |
| 2021-22 | CRICKET-RUNNERS             |                      | National                                            |                      | D.Jagadeesh         |
| 2021-22 | CRICKET-RUNNERS             |                      | National                                            |                      | K.Acheiah           |
| 2021-22 | CRICKET-RUNNERS             |                      | National                                            |                      | V.Tarakeswar Reddy  |
| 2021-22 | CRICKET-RUNNERS             |                      | National                                            |                      | K.Irmiya            |
| 2021-22 | CRICKET-RUNNERS             |                      | National                                            |                      | B.Prasanna Kumar    |
| 2021-22 | CRICKET-RUNNERS             |                      | National                                            | -                    | P.Siva              |

CRICKET RUNNERS AT MITTAPALLI, GUNTUR