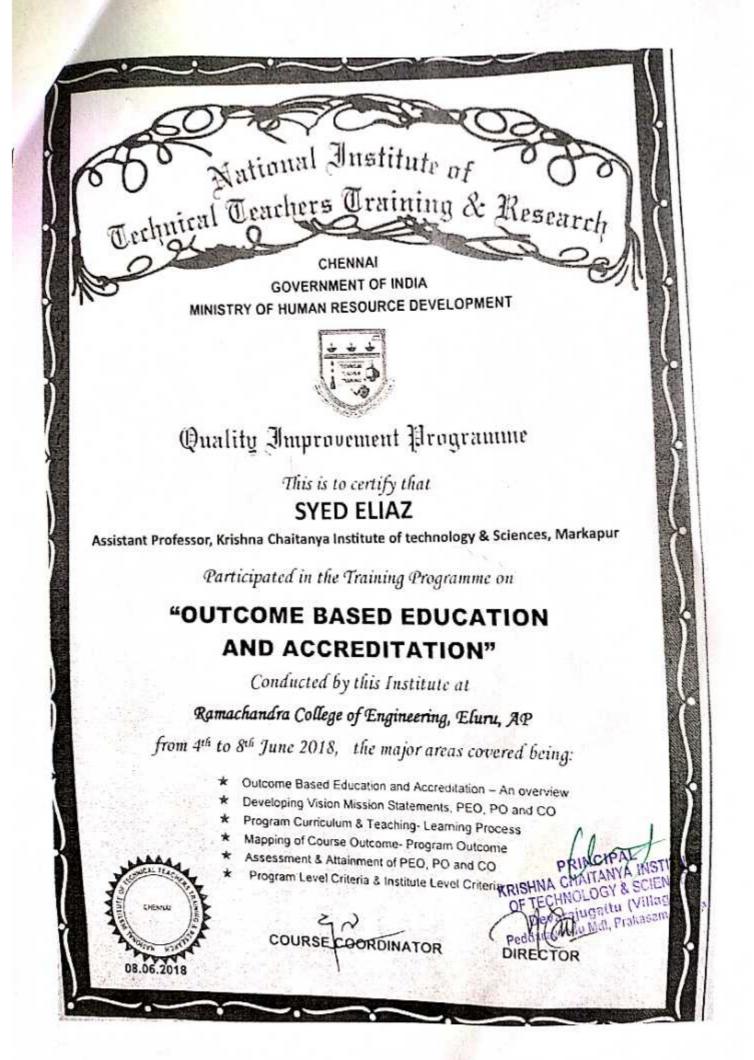

received by | LIAZ :       | SYED         |               |
|                    |              |              |               |
| Address            |              |              |               |
| Amount             | non /- (Thou | sand Rupees) |               |
| Amount             | ow ince      | sur a recoj  |               |
|                    |              |              |               |
| W I M              |              |              |               |
| W I M              |              |              |               |
| Purpose of Payment |              |              | ent made by   |
| Purpose of Payment | FDP          |              | ent made by   |
| Purpose of Payment | FDP          | Paym         | ent made by   |

Checked by /Acct.

Receiver's Signature & Name





## KRISHNA CHAITANYA INSTITUTE OF TECHNOLOGY & SCIENCES Approved By AICTE, Affiliated to INTUK, Kakinada MARKAPUR- 523316, PRAKASAM

(Code: JU)

| Date: 1                                                                                               | June 2018                |
|-------------------------------------------------------------------------------------------------------|--------------------------|
| Financial Support Request Letter                                                                      |                          |
| 1. Name of the staff member : THATLIHOTI SUKUMA 2. Designation : ASSISTANT PROFES 3. Department : EEE |                          |
| 4. Conference /Publication/Membership fee/workshop/FDP certificate details                            | L'alian