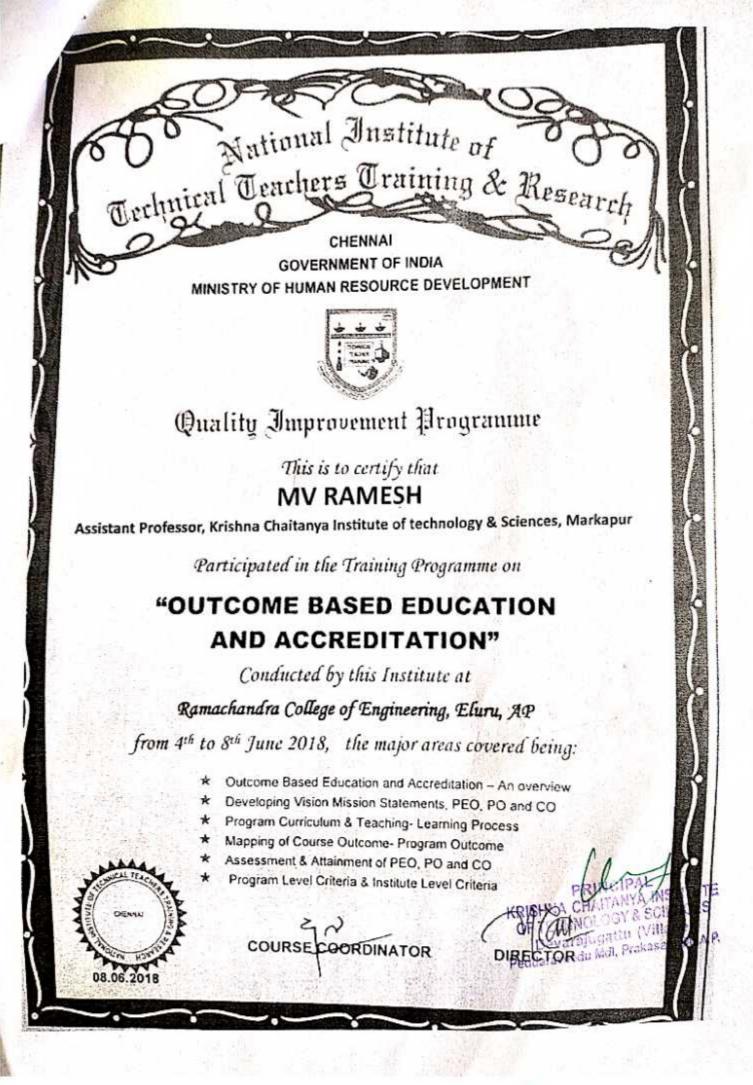

| M. V Ran     | - sh    |





#### KRISHNA CHAITANYA INSTITUTE OF TECHNOLOGY & SCIENCES Approved By AICTE., Affiliated to JNTUK, Kakinada MARKAPUR- 523316, PRAKASAM

18

|                                            | Date: 11 June 201                             |
|--------------------------------------------|-----------------------------------------------|
| Finan                                      | cial Support Request Letter                   |
| 1. Name of the staff member                | : NAGENDRA REDDY BOMMIREDDY                   |
| 2. Designation                             | : ASSISTANT PROFESSOR                         |
| 3. Department                              | : _Cs∈                                        |
| 4. Conference /Publication/Men             | bership fee/workshop/FDP certificate de