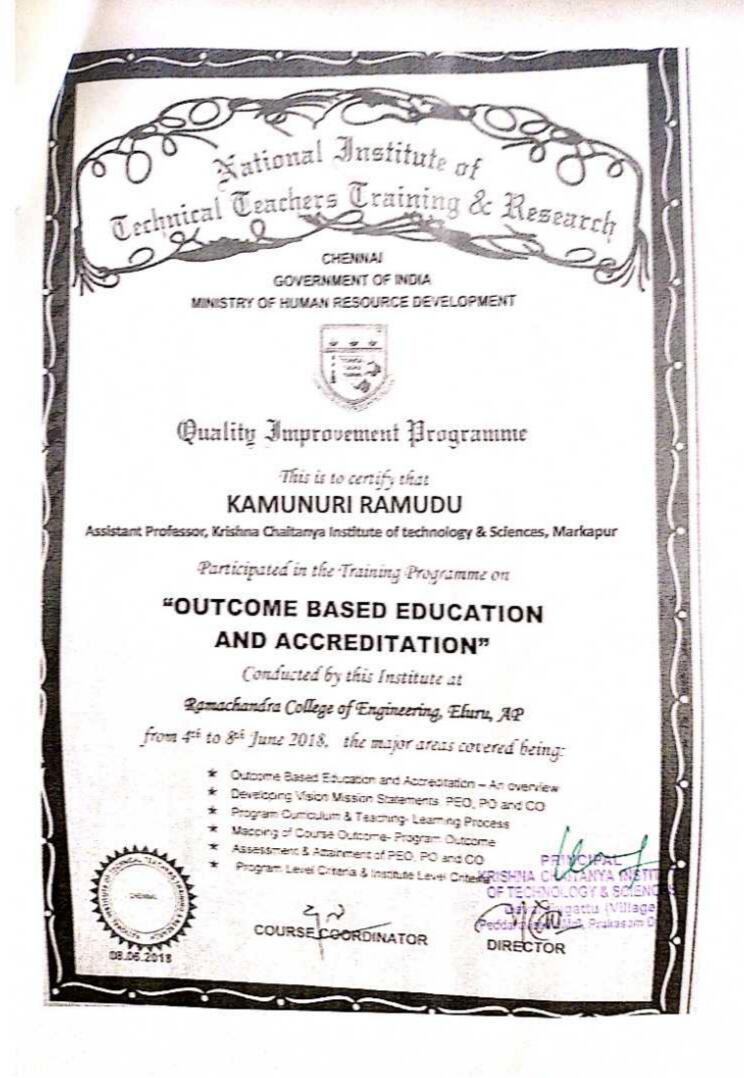

# KRISHNA CHAITANYA INSTITUTE OF TECHNOLOGY & SCIENCES Approved By AICTE., Affiliated to INTUK, Kakinada MARKAPUR- 523316, PRAKASAM

| Date: 11 June 2018                                                          |  |
|-----------------------------------------------------------------------------|--|
| Financial Support Request Letter                                            |  |
| 1. Name of the staff member : KAMUNURI RAMUDU                               |  |
| 2. Designation : ASST PROFESSOR                                             |  |
| 3. Department : CIVIL                                                       |  |
| 4. Conference /Publication/Membership fee/workshop/FDP certificate details: |  |
| CORTIONE BASED EDUCATION AND ACCRE                                          |  |
| - ATTON                                                                     |  |
| 5. Date and duration of the program : June with to 8th 2018                 |  |
| 6. Associating professional body/agency:                                    |  |
| 7. Financial supports particulars(Rs.): \CCO  -                             |  |
| i) Registration charges :                                                   |  |
| ii) Travelling allowances :                                                 |  |
| iii) Membership fee :                                                       |  |
| iv) Other if any :                                                          |  |
|                                                                             |  |
| E. Ramide                                                                   |  |
| Date: Signature of the Staff Member                                         |  |
|                                                                             |  |
| 1. Recommendations of the HoD : Percentered Ryd M.                          |  |
| 2. Recommendations of the IQAC : Recommended and I                          |  |
| 3. Recommendations of the Principal: Recommended                            |  |
| Sanctioned/Not Sanctioned                                                   |  |
|                                                                             |  |
| Account department                                                          |  |
|                                                                             |  |
| countant: KS.P                                                              |  |