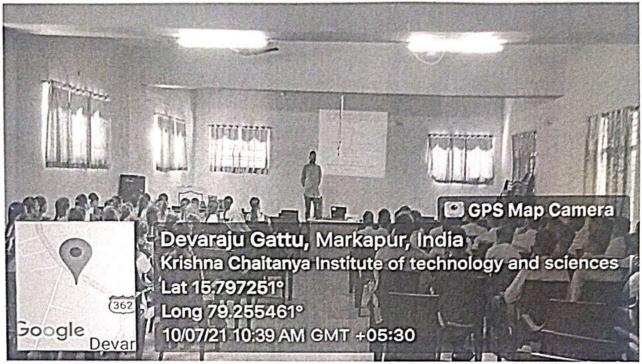

# CIRCULAR

Date: 6-1-2021

This is to inform that all second year ECE students that department is going to organize a guest lecture on entrepreneurship by S.V.Naresh ,SPNS Technologies, Guntur on 7/1/2021 at 10AM in faraday seminar hall. Hence all of you must attend without fail.

HEAD OF THE DEPARTMENT

PRINCIPAL

KRICHNA CHATANYA INSTITUTE

CHECHNOLOGY & SCIENCES

CHATAJUGATTU(VIII) 523 320

Roddsraveedu(Mdl), Prakasam Dist

# OF TECHNOLOGY & SCIENCES KRISHNA CHAITANYA INSTITUTE

MARKAPUR.

Welcome to GUEST LECTURE

0

"ENTREPRENEURSHIP"

RESOURCE PERSON: Dr.S.V. Naresh, SPNS Technologies,

Guntur

DATE: 7/1/2021

Organized by

Department of Electronics & Communication Engineering