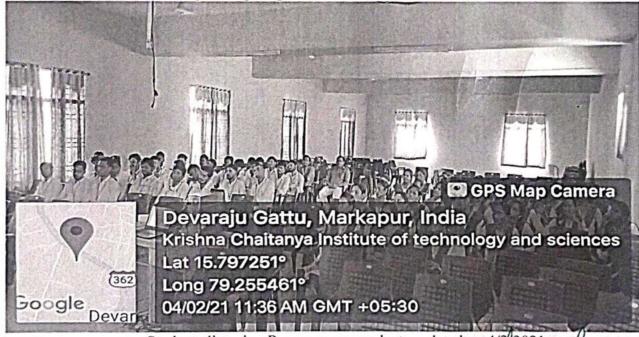

# CIRCULAR

Date: 6-1-2021

This is to inform that all second year ECE students that department is going to organize a guest lecture on entrepreneurship by S.V.Naresh ,SPNS Technologies, Guntur on 7/1/2021 at 10AM in faraday seminar hall. Hence all of you must attend without fail.

# OF TECHNOLOGY & SCIENCES KRISHNA CHAITANYA INSTITUTE

MARKAPUR.

Welcome to GUEST LECTURE

0

"ENTREPRENEURSHIP"

RESOURCE PERSON: Dr.S.V. Naresh, SPNS Technologies,

Guntur

DATE: 7/1/2021

Organized by

Department of Electronics & Communication Engineering