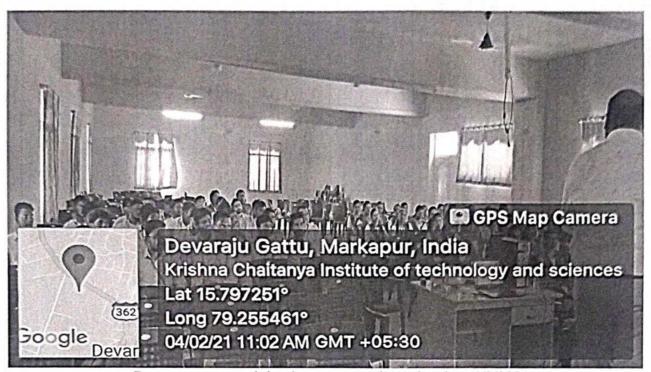

# CIRCULAR

Date: 6-1-2021

This is to inform that all second year ECE students that department is going to organize a guest lecture on entrepreneurship by S.V.Naresh ,SPNS Technologies, Guntur on 7/1/2021 at 10AM in faraday seminar hall. Hence all of you must attend without fail.

# OF TECHNOLOGY & SCIENCES KRISHNA CHAITANYA INSTITUTE

MARKAPUR.

Welcome to GUEST LECTURE

0

"ENTREPRENEURSHIP"

RESOURCE PERSON: Dr.S.V. Naresh, SPNS Technologies,

Guntur

DATE: 7/1/2021

Organized by

Department of Electronics & Communication Engineering