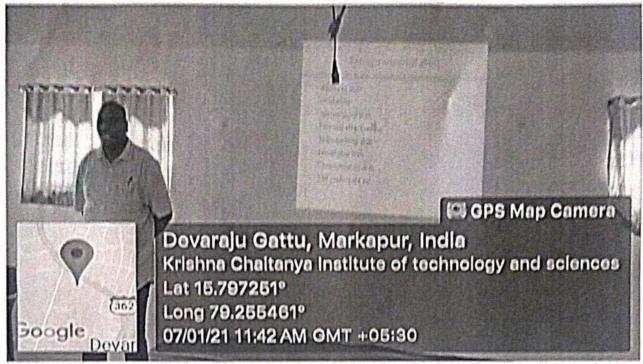

# CIRCULAR

Date: 6-1-2021

This is to inform that all second year ECE students that department is going to organize a guest lecture on entrepreneurship by S.V.Naresh ,SPNS Technologies, Guntur on 7/1/2021 at 10AM in faraday seminar hall. Hence all of you must attend without fail.

# OF TECHNOLOGY & SCIENCES KRISHNA CHAITANYA INSTITUTE

MARKAPUR.

Welcome to GUEST LECTURE

0

"ENTREPRENEURSHIP"

RESOURCE PERSON: Dr.S.V. Naresh, SPNS Technologies,

Guntur

DATE: 7/1/2021

Respected sir,

We would bring to your kind notice that, we are going to conduct guest lecture on entrepreneurship for second year students in faraday seminar hall on 7/1/2021. Hence please permit us to conduct the seminar successfully.