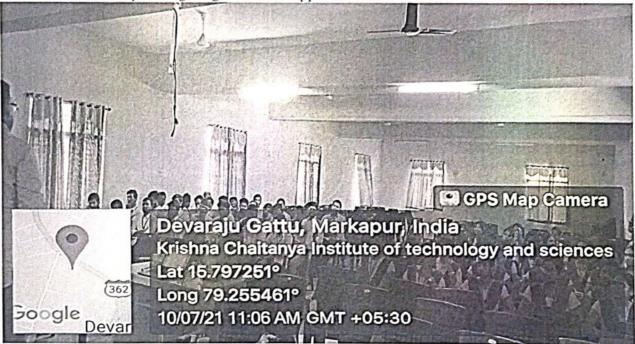

# CIRCULAR

Date: 6-1-2021

This is to inform that all second year ECE students that department is going to organize a guest lecture on entrepreneurship by S.V.Naresh ,SPNS Technologies, Guntur on 7/1/2021 at 10AM in faraday seminar hall. Hence all of you must attend without fail.

# OF TECHNOLOGY & SCIENCES KRISHNA CHAITANYA INSTITUTE

MARKAPUR.

Welcome to GUEST LECTURE

0

"ENTREPRENEURSHIP"

RESOURCE PERSON: Dr.S.V. Naresh, SPNS Technologies,

Guntur

DATE: 7/1/2021

Organized by

Department of Electronics & Communication Engineering