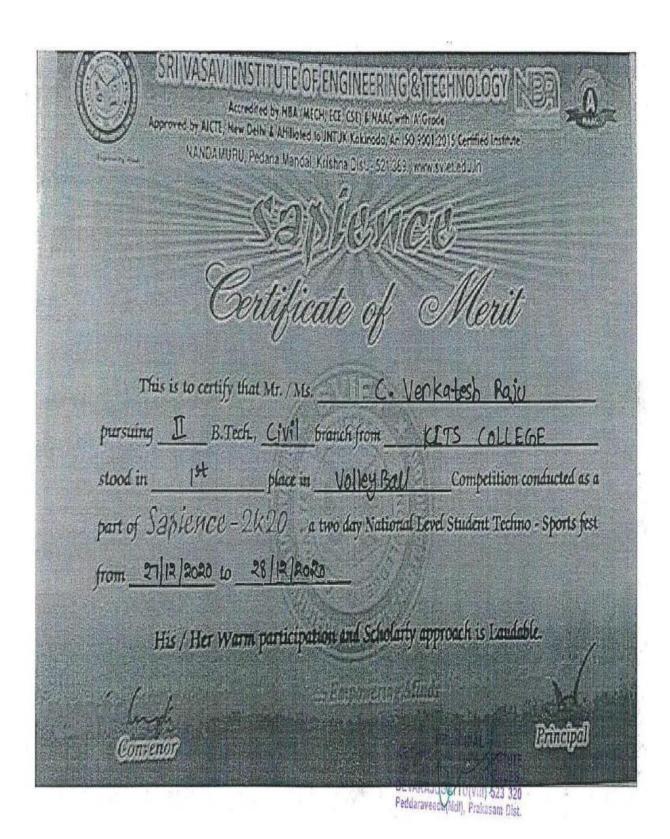

DEVARAJUGATTU(VIII) 523 320

|         |              |            | University /     |          |                       |
|---------|--------------|------------|------------------|----------|-----------------------|
|         | Name of the  | Team /     | State / National | Sports / |                       |
| Year    | award/ medal | Individual | / International  | Cultural | Name of the student   |
|         | VOLLEYBALL-  |            |                  |          |                       |
| 2020-21 | WINNERS      |            | National         |          | C.Venaktesh Raju      |
|         | VOLLEYBALL-  |            |                  |          |                       |
| 2020-21 | WINNERS      |            | National         |          | Sk.Rasool             |
|         | VOLLEYBALL-  | -          |                  |          |                       |
| 2020-21 | WINNERS      |            | National         |          | B.Narayana            |
|         | VOLLEYBALL-  |            |                  |          |                       |
| 2020-21 | WINNERS      |            | National         |          | B.Adinarayana         |
|         | VOLLEYBALL-  | TEAM       |                  | SPORTS   |                       |
| 2020-21 | WINNERS      | ILAW       | National         | 31 01(13 | R.Rama Subba Reddy    |
|         | VOLLEYBALL-  |            |                  |          |                       |
| 2020-21 | WINNERS      |            | National         |          | G.Lakshmi Reddy       |
|         | VOLLEYBALL-  |            |                  |          |                       |
| 2020-21 | WINNERS      |            | National         |          | M.Veeranjaneyulu      |
|         | VOLLEYBALL-  |            |                  |          |                       |
| 2020-21 | WINNERS      |            | National         |          | V.L.V.Manikanteswarao |
|         | VOLLEYBALL-  | -          |                  |          |                       |
| 2020-21 | WINNERS      |            | National         |          | K.Venkatesh           |

**VOLLEYBALL WINNERS AT SRI VASAVI INSTITUTE OF ENGINEERING, NANDAMURU** 

| Year    | Name of the award/ medal | Team /<br>Individual | University / State / National / International | Sports /<br>Cultural | Name of the student |
|---------|--------------------------|----------------------|-----------------------------------------------|----------------------|---------------------|
| 2020-21 | BATMINTON-<br>WINNERS    | TEAM                 | National                                      | SPORTS               | P.v.Swetha          |
| 2020-21 | BATMINTON-<br>WINNERS    |                      | National                                      |                      | T.Haritha           |