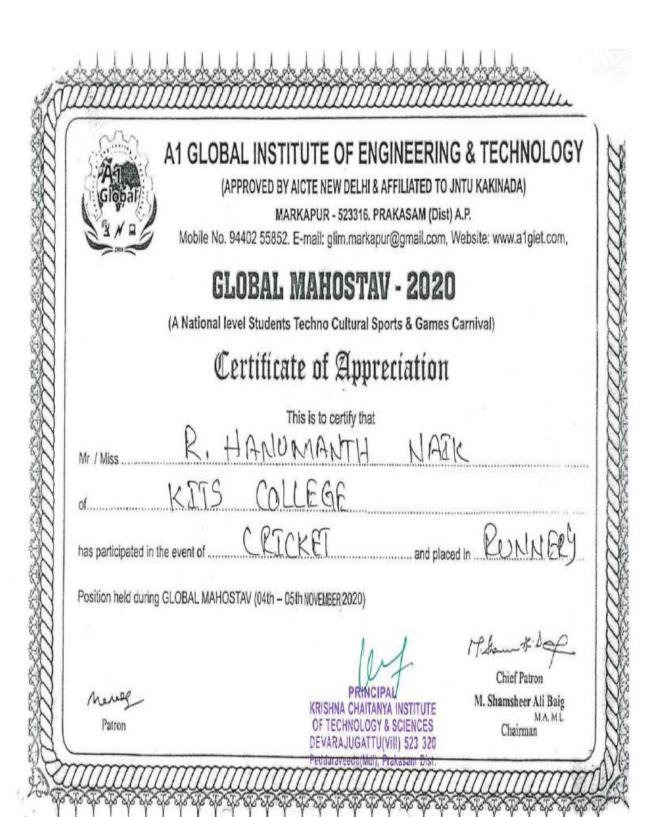

|         |                 |            | University /     |          |                     |
|---------|-----------------|------------|------------------|----------|---------------------|
|         | Name of the     | Team /     | State / National | Sports / |                     |
| Year    | award/ medal    | Individual | / International  | Cultural | Name of the student |
| 2020-21 | CRICKET-RUNNERS |            | National         |          | R.Hanumantha Naik   |
| 2020-21 | CRICKET-RUNNERS | -          | National         |          | M.Ajay Kumar        |
| 2020-21 | CRICKET-RUNNERS |            | National         |          | B.Aravind           |
| 2020-21 | CRICKET-RUNNERS |            | National         |          | K.Babu              |
| 2020-21 | CRICKET-RUNNERS |            | National         |          | Y.Anil Kumar        |
| 2020-21 | CRICKET-RUNNERS |            | National         |          | G.Bharath Reddy     |
| 2020-21 | CRICKET-RUNNERS | TEAM       | National         | SPORTS   | B.Anil              |
| 2020-21 | CRICKET-RUNNERS |            | National         | _        | T.Siva Koti Reddy   |
| 2020-21 | CRICKET-RUNNERS |            | National         | _        | K.Ashok             |
| 2020-21 | CRICKET-RUNNERS |            | National         |          | M.Amith             |
| 2020-21 | CRICKET-RUNNERS |            | National         |          | G.Venkatesh         |
| 2020-21 | CRICKET-RUNNERS |            | National         | _        | G.Abhiram           |
| 2020-21 | CRICKET-RUNNERS |            | National         |          | H.Govardhan         |

#### A1 GLOBAL INSTITUTE OF ENGINEERING & TECHNOLOGY

(APPROVED BY AICTE NEW DELHI & AFFILIATED TO JNTU KAKINADA)

MARKAPUR - 523316. PRAKASAM (Dist) A.P.

Mobile No. 94402 55852. E-mail: glim.markapur@gmail.com, Website: www.a1giet.com,

#### GLOBAL MAHOSTAV - 2020

(A National level Students Techno Cultural Sports & Games Carnival)

#### Certificate of Appreciation

| Mr. / Miss K. I3HUUANESH                                         |               |
|------------------------------------------------------------------|---------------|
| or KITS COLLEGE                                                  |               |
| has participated in the event of                                 | on RUNNERY    |
| Position held during GLOBAL MAHOSTAV (04th - 05th NOVEMBER 2020) |               |
| luf.                                                             | 17 Sham # Def |

Patron

Peddarayeedu(Mdl), Prakasam Dist.

Chief Patron

M. Shamsheer All Baig MA, ML

Chairman

|         |                 |            | University /     |          |                      |
|---------|-----------------|------------|------------------|----------|----------------------|
|         | Name of the     | Team /     | State / National | Sports / |                      |
| Year    | award/ medal    | Individual | / International  | Cultural | Name of the student  |
| 2020-21 | CRICKET-WINNERS |            | National         |          | B.Kiran Kumar        |
| 2020-21 | CRICKET-WINNERS |            | National         |          | A.Harish             |
| 2020-21 | CRICKET-WINNERS |            | National         |          | E.kasi Venkateswarlu |
| 2020-21 | CRICKET-WINNERS |            | National         |          | Sk.Mansoor Basha     |
| 2020-21 | CRICKET-WINNERS |            | National         |          | P.Naga Aruna         |
| 2020-21 | CRICKET-WINNERS |            | National         |          | B.Mani Sumanth       |
| 2020-21 | CRICKET-WINNERS |            | National         |          | T.Sivaji             |
| 2020-21 | CRICKET-WINNERS | TEAM       | National         | SPORTS   | M.Yaswanth Kumar     |
| 2020-21 | CRICKET-WINNERS |            | National         |          | M.Naresh             |
| 2020-21 | CRICKET-WINNERS |            | National         |          | J.Sunil              |
| 2020-21 | CRICKET-WINNERS |            | National         |          | Sk.Sharuk            |
| 2020-21 | CRICKET-WINNERS |            | National         |          | B.SaiSandeep         |
| 2020-21 | CRICKET-WINNERS |            | National         |          | G.Suresh             |
| 2020-21 | CRICKET-WINNERS |            | National         |          | P.Siva               |
| 2020-21 | CRICKET-WINNERS |            | National         |          | T.Ashok              |