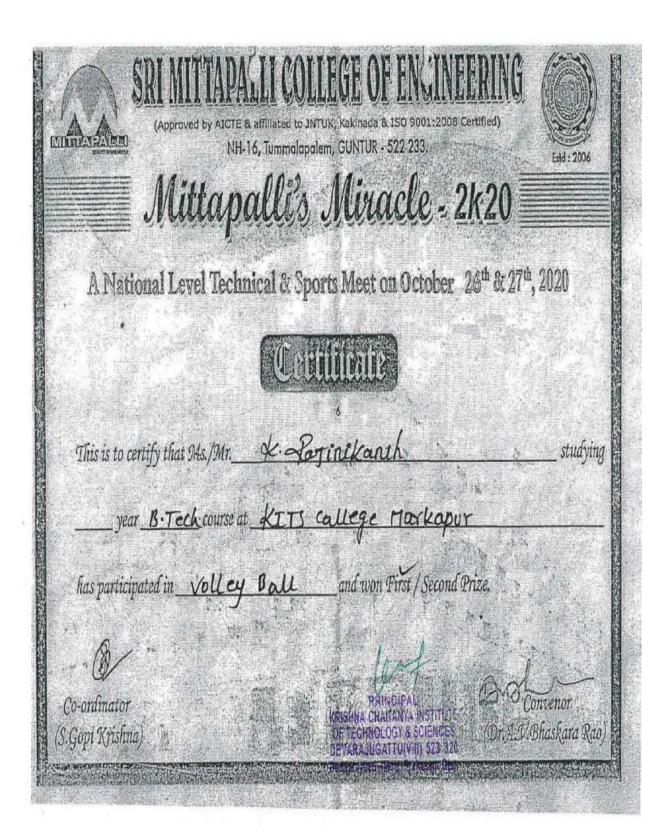

|         |              |            | University /     |          |                     |
|---------|--------------|------------|------------------|----------|---------------------|
|         | Name of the  | Team /     | State / National | Sports / |                     |
| Year    | award/ medal | Individual | / International  | Cultural | Name of the student |
|         | VOLLEYBALL-  |            |                  |          |                     |
| 2020-21 | WINNERS      |            | National         |          | K.Rajinikanth       |
|         | VOLLEYBALL-  |            |                  |          |                     |
| 2020-21 | WINNERS      |            | National         |          | B.Gopikrishna       |
|         | VOLLEYBALL-  |            |                  |          |                     |
| 2020-21 | WINNERS      |            | National         |          | S.Sravan            |
|         | VOLLEYBALL-  |            |                  |          |                     |
| 2020-21 | WINNERS      |            | National         |          | K.Bhuvanesh         |
|         | VOLLEYBALL-  | TEAM       |                  | SPORTS   |                     |
| 2020-21 | WINNERS      | ILAW       | National         | SPORTS   | B.Niranjan Reddy    |
|         | VOLLEYBALL-  |            |                  |          |                     |
| 2020-21 | WINNERS      |            | National         |          | S.Tharun Teja       |
|         | VOLLEYBALL-  |            |                  |          |                     |
| 2020-21 | WINNERS      |            | National         |          | G.Lakshmi Reddy     |
|         | VOLLEYBALL-  |            |                  |          |                     |
| 2020-21 | WINNERS      |            | National         |          | <b>K.Jayanth</b>    |
|         | VOLLEYBALL-  |            |                  |          |                     |
| 2020-21 | WINNERS      |            | National         |          | B.Sai Sandeep       |