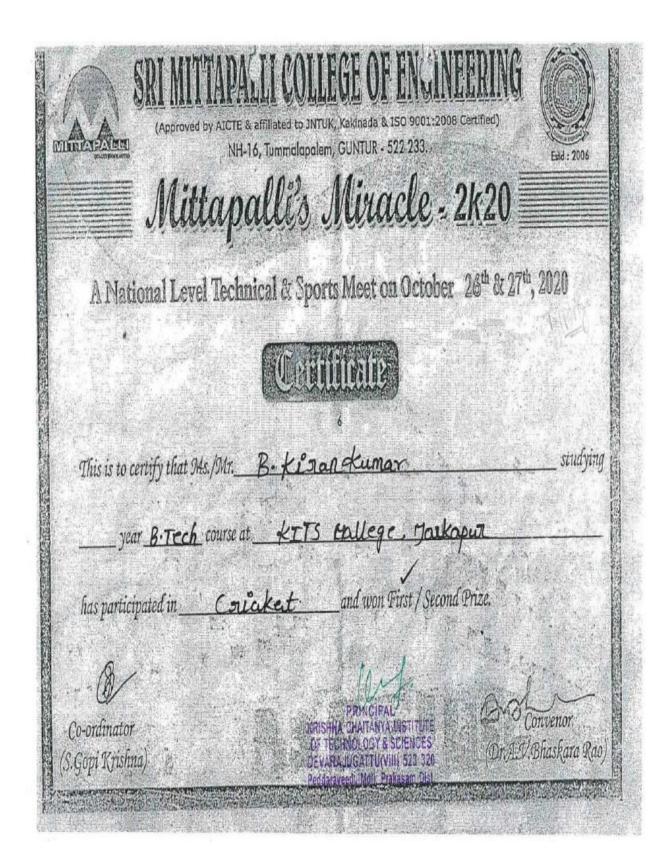

PRINCIPAL
PRINCIPAL
KRISHNA CHAITANYA INSTITUTE
OF TECHNOLOGY & SCIENCES
Devarajugattu (Village)
Peddaraveedu Mdl, Prakasam Dt. A.P.

|         |                 |            | University /     |          |                          |
|---------|-----------------|------------|------------------|----------|--------------------------|
|         | Name of the     | Team /     | State / National | Sports / |                          |
| Year    | award/ medal    | Individual | / International  | Cultural | Name of the student      |
| 2020-21 | CRICKET-WINNERS |            | National         |          | B.Kiran Kumar            |
| 2020-21 | CRICKET-WINNERS |            | National         | -        | A.Harish                 |
| 2020-21 | CRICKET-WINNERS |            | National         | -        | E.Kasi Venkateswarlu     |
| 2020-21 | CRICKET-WINNERS |            | National         | -        | Sk.Mansoor Basha         |
| 2020-21 | CRICKET-WINNERS |            | National         | -        | P.Naga Arun Krishna Babu |
| 2020-21 | CRICKET-WINNERS |            | National         | -        | B.Mani Sumanth           |
| 2020-21 | CRICKET-WINNERS |            | National         | -        | T.Sivaji                 |
| 2020-21 | CRICKET-WINNERS | TEAM       | National         | SPORTS   | M.Yaswanth Reddy         |
| 2020-21 | CRICKET-WINNERS |            | National         | -        | M.Naresh                 |
| 2020-21 | CRICKET-WINNERS |            | National         | -        | J.Sunil                  |
| 2020-21 | CRICKET-WINNERS |            | National         | -        | Sk.Sharuk                |
| 2020-21 | CRICKET-WINNERS |            | National         | -        | B.Sai Sandeep            |
| 2020-21 | CRICKET-WINNERS |            | National         | -        | G.Suresh                 |
| 2020-21 | CRICKET-WINNERS |            | National         | -        | P.Siva                   |
| 2020-21 | CRICKET-WINNERS |            | National         | -        | T.Ashok                  |