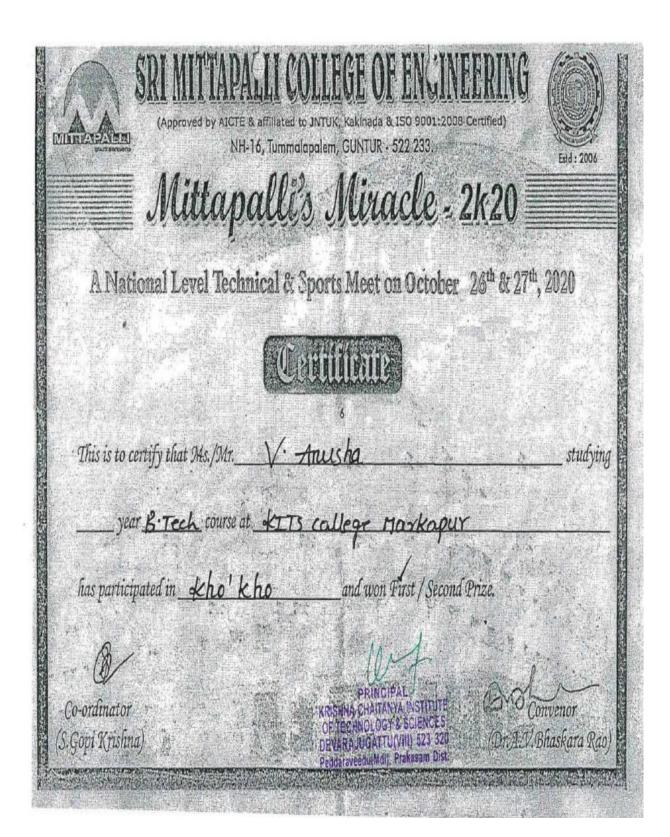

|         |                |            | University /     |          |                     |
|---------|----------------|------------|------------------|----------|---------------------|
|         | Name of the    | Team /     | State / National | Sports / |                     |
| Year    | award/ medal   | Individual | / International  | Cultural | Name of the student |
| 2020-21 | KHOKHO-WINNERS |            | National         |          | V.Anusha            |
| 2020-21 | KHOKHO-WINNERS |            | National         |          | N.Asha Jyothi       |
| 2020-21 | KHOKHO-WINNERS |            | National         |          | C.Aruna             |
| 2020-21 | KHOKHO-WINNERS |            | National         |          | Sk.Afroz            |
| 2020-21 | KHOKHO-WINNERS |            | National         |          | M.Kavitha           |
| 2020-21 | KHOKHO-WINNERS | TEARA      | National         | CDODIC   | V.Kalpana           |
| 2020-21 | KHOKHO-WINNERS | TEAM       | National         | SPORTS   | K.Bhagyamma         |
| 2020-21 | KHOKHO-WINNERS |            | National         |          | M.Anusha            |
| 2020-21 | KHOKHO-WINNERS |            | National         |          | K.Pragathi          |
| 2020-21 | KHOKHO-WINNERS |            | National         |          | N.Sreedevi          |
| 2020-21 | KHOKHO-WINNERS |            | National         |          | G.Alekhya           |
| 2020-21 | KHOKHO-WINNERS |            | National         |          | J.Sarika            |