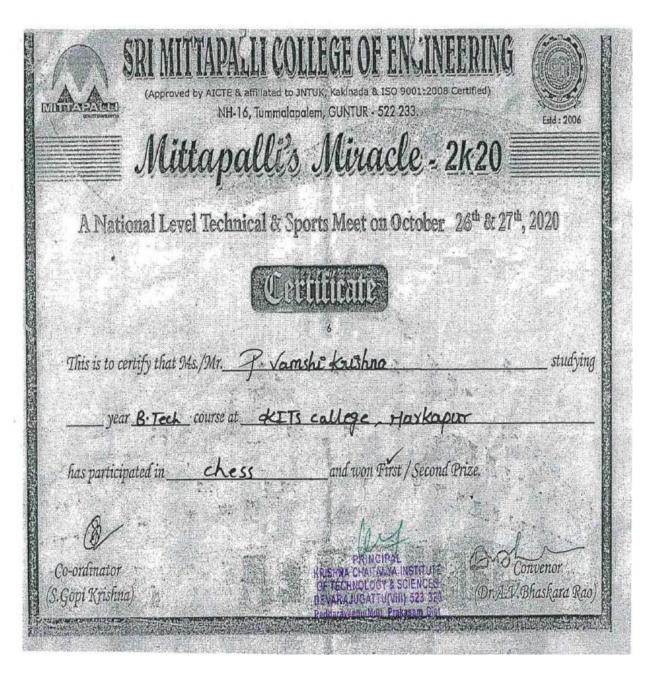

|         |              |            | University /     |          |                     |
|---------|--------------|------------|------------------|----------|---------------------|
|         | Name of the  | Team /     | State / National | Sports / |                     |
| Year    | award/ medal | Individual | / International  | Cultural | Name of the student |
| 2020-21 | CHESS-WINNER | INDIVIDUAL | National         | SPORTS   | P.Vamsi Krishna     |