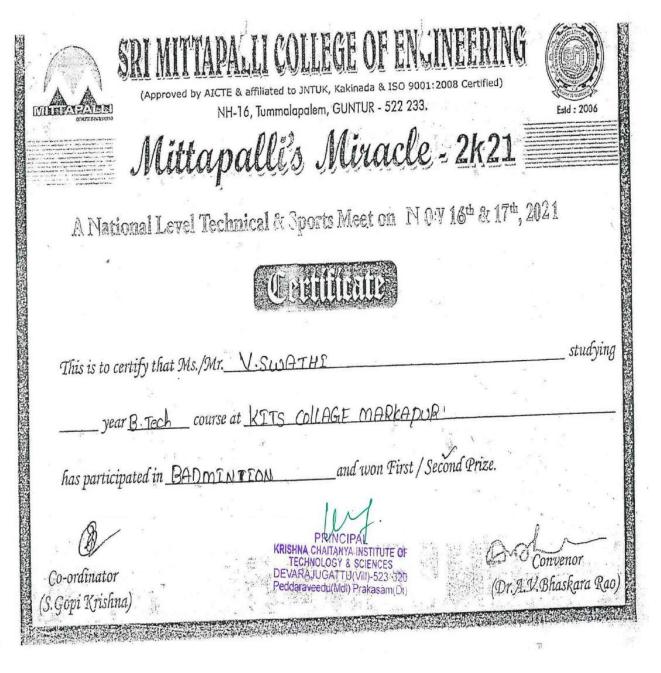

KABADDI RUNNERS AT MITTAPALLI COLLEGE OF ENGINEERING, GUNTUR

| Year    | Name of the<br>award/ medal | Team /<br>Individual | University /<br>State / National<br>/ International | Sports /<br>Cultural | Name of the student |
|---------|-----------------------------|----------------------|-----------------------------------------------------|----------------------|---------------------|
| 2021-22 | SHUTTLE-RUNNERS             | TEAM                 | National                                            | SPORTS               | V.Swathi            |
| 2021-22 | SHUTTLE-RUNNERS             |                      | National                                            |                      | A.Gayatri           |

SHUTTLE RUNNERS AT MITTAPALLI COLLEGE OF ENGINEERING, GUNTUR

|         |              |            | University /     |          |                     |
|---------|--------------|------------|------------------|----------|---------------------|
|         | Name of the  | Team /     | State / National | Sports / |                     |
| Year    | award/ medal | Individual | / International  | Cultural | Name of the student |
| 2021-22 | CHESS-RUNNER | Individual | National         | SPORTS   | Y.Pranavi           |