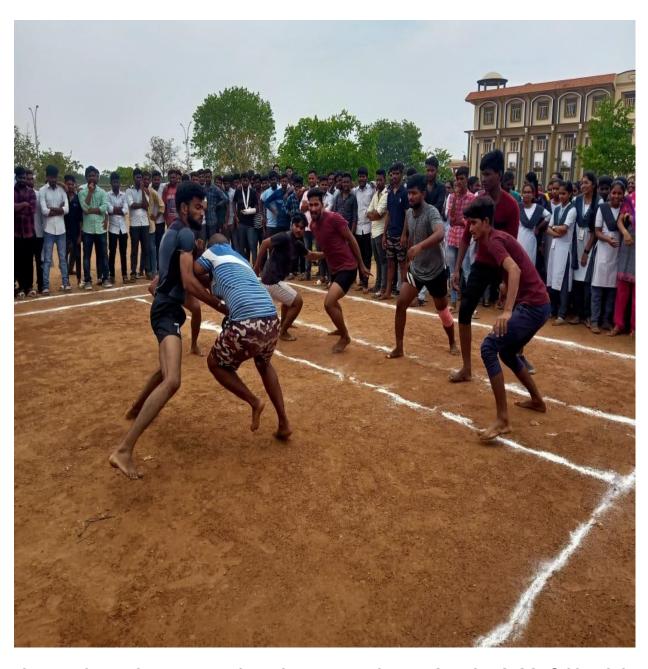

STUDENTS PARTICIPATED AT KRISHNA CHAITANYA INSTITUTE OF TECHNOLOGY & SCIENCES ON 29/08/2020 IN KABADDI

STUDENTS PARTICIPATED AT KRISHNA CHAITANYA INSTITUTE OF TECHNOLOGY & SCIENCES ON 29/08/2020 IN SHUTTLE

STUDENTS PARTICIPATED AT KRISHNA CHAITANYA INSTITUTE OF TECHNOLOGY & SCIENCES
ON 29/08/2020 IN KABADDI

STUDENTS PARTICIPATED AT KRISHNA CHAITANYA INSTITUTE OF TECHNOLOGY & SCIENCES
ON 29/08/2020 IN CHESS