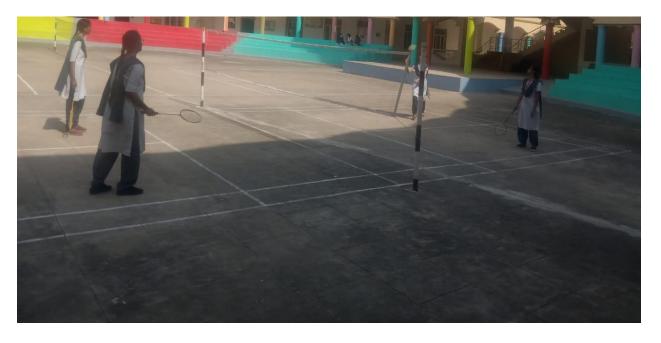

STUDENTS PARTICIPATED AT KRISHNA CHAITANYA INSTITUTE OF TECHNOLOGY & SCIENCES
ON 27/04/2023 IN VOLLEYBALL

STUDENTS PARTICIPATED AT KRISHNA CHAITANYA INSTITUTE OF TECHNOLOGY & SCIENCES ON 27/04/2023 IN SHUTTLE

STUDENTS PARTICIPATED AT KRISHNA CHAITANYA INSTITUTE OF TECHNOLOGY & SCIENCES
ON 29/08/2022 IN SHUTTLE

STUDENTS PARTICIPATED AT KRISHNA CHAITANYA INSTITUTE OF TECHNOLOGY & SCIENCES ON 29/08/2022 IN CHESS