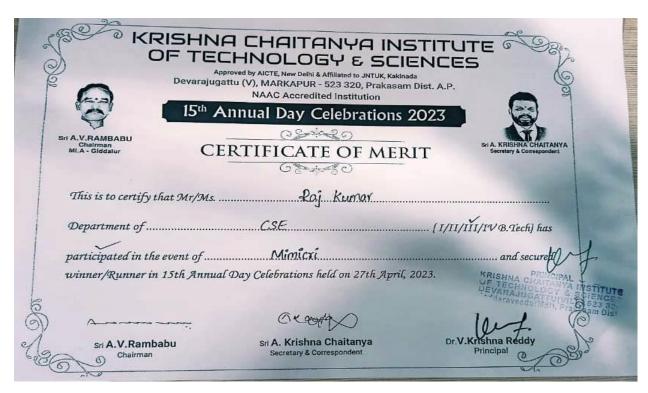

STUDENTS PARTICIPATED AT KRISHNA CHAITANYA INSTITUTE OF TECHNOLOGY & SCIENCES
ON 27/04/2023 IN SINGING

STUDENTS PARTICIPATED AT KRISHNA CHAITANYA INSTITUTE OF TECHNOLOGY & SCIENCES
ON 27/04/2023 IN MIMICRY