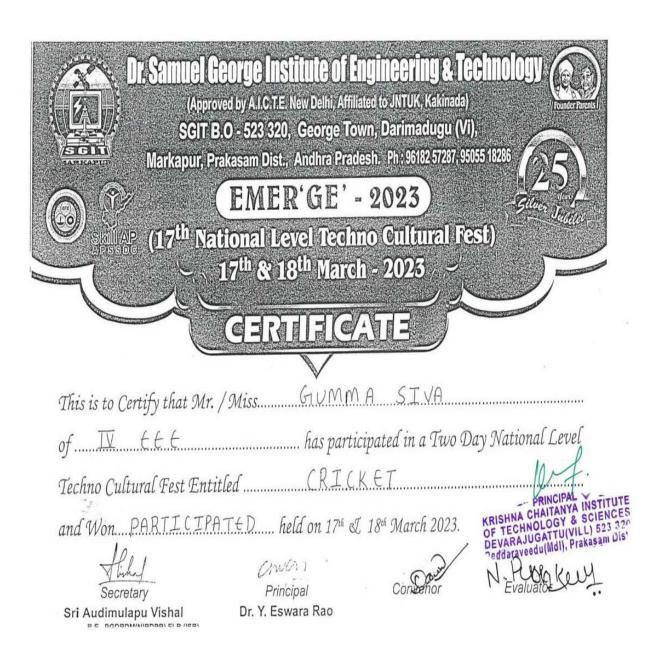

|
| Position held duri  | RISHNA CHAITANYA INSTITUTE Chief Patron OF TECHNOLOGY & SCHOOL M. Shamsheer Ali Baig                                                                                                                                                     |
| Merel               | DEVARAJUGATTU(VILL) 5 M. Snamsheer All Bag<br>M.A. M.L.<br>Oddaraveedu(Mdl), Prakasam D.5 Chairman                                                                                                                                       |

STUDENTS PARTICIPATED AT A1 GLOBAL INSTITUTE OF ENGINEERING & TECHNOLOGY ON 04/11/2022 to 05/11/2022 IN CHESS





STUDENTS PARTICIPATED AT SAMUEL GEORGE INSTITUTE OF ENGINEERING & TECHNOLOGY
ON 17/03/2023 to 18/03/2023 IN CRICKET



STUDENTS PARTICIPATED AT SAMUEL GEORGE INSTITUTE OF ENGINEERING & TECHNOLOGY
ON 17/03/2023 to 18/03/2023 IN VOLLEYBALL



STUDENTS PARTICIPATED AT SAMUEL GEORGE INSTITUTE OF ENGINEERING & TECHNOLOGY
ON 17/03/2023 to 18/03/2023 IN KABADDI



STUDENTS PARTICIPATED AT SAMUEL GEORGE INSTITUTE OF ENGINEERING & TECHNOLOGY
ON 17/03/2023 to 18/03/2023 IN TABLE TENNIS



STUDENTS PARTICIPATED AT SAMUEL GEORGE INSTITUTE OF ENGINEERING & TECHNOLOGY
ON 17/03/2023 to 18/03/2023 IN KHOKHO



STUDENTS PARTICIPATED AT SAMUEL GEORGE INSTITUTE OF ENGINEERING & TECHNOLOGY
ON 17/03/2023 to 18/03/2023 IN SHUTTLE



STUDENTS PARTICIPATED AT SAMUEL GEORGE INSTITUTE OF ENGINEERING & TECHNOLOGY