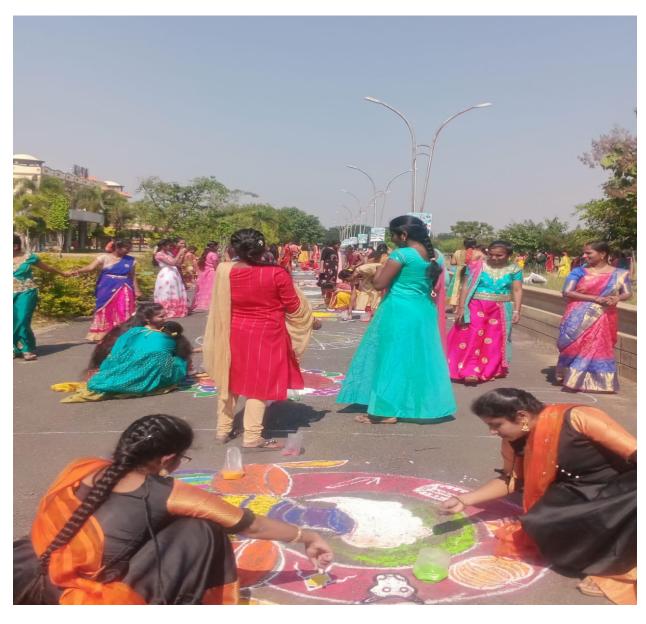

STUDENTS PARTICIPATED AT KRISHNA CHAITANYA INSTITUTE OF TECHNOLOGY & SCIENCES ON 27/04/2023 IN RANGOLI

STUDENTS PARTICIPATED AT KRISHNA CHAITANYA INSTITUTE OF TECHNOLOGY & SCIENCES
ON 29/08/2022 IN CRICKET