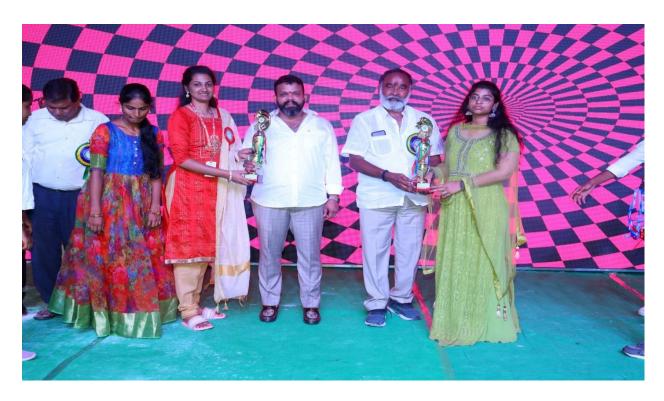

#### **ANNUAL DAY**

ANNUAL DAY CELEBRATION celebrated on April 27th, 2023, in KITS. Sri. Anna Chaitanya Secretary and Correspondent Smt. A. Durga Kumari Vice Chairman and Smt. A. Dhanalakshmi Anusha joint Secretary presided over the function and Dr. V.Krishna Reddy, Principal, Staff and Students present over the function. The celebration began with welcome song sung by a group of students followed by a welcome dance performance by students. The presentation of annual report of college activities is a special feature of the annual day function. Felicitation and distribution of certificates of merit in due acknowledgement to the students of the college for their exemplary performance in different academic pursuits formed another segment of the programmer. Overall championship in Sports for respective team, declared along with overall boys and girls champions. The cultural activities performed by the students' exhibited their hidden talent. The various activities performed on the occasion included skits, songs under different styles, musical performances and so forth.