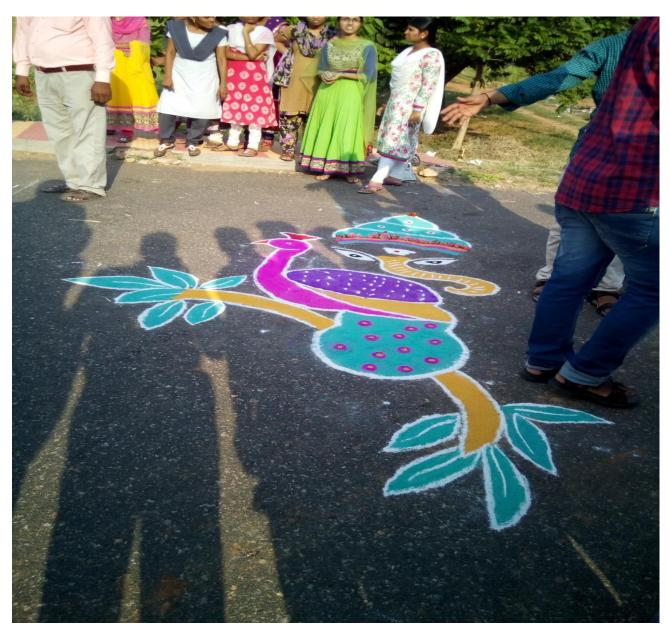

STUDENTS PARTICIPATED AT KRISHNA CHAITANYA INSTITUTE OF TECHNOLOGY & SCIENCES ON 27/04/2023 IN RANGOLI

STUDENTS PARTICIPATED AT KRISHNA CHAITANYA INSTITUTE OF TECHNOLOGY & SCIENCES
ON 29/08/2022 IN CRICKET