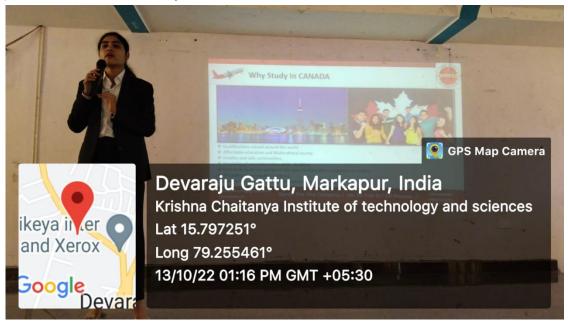

# REPORT OF THE PROGRAM

PROGRAM NAME : Awareness Program on Career Opportunities &

Higher education at abroad

**DATES** : 13-10-2022

**CONSULTANCY NAME:** XPRESS OVERSEAS VISA CONSULTING PVT.

LTD.,, HYDERABAD

**RESOURCE PERSON:** Sri. Bandaru Babu, Managing Director

The resource person discussed the following topics during the program:

i) Career Opportunities at abroad

ii) About IELTS, GRE & TOFEL examinations etc.,

iii) Study at USA, CANADA, UK and AUSTRALIA

iv) Scholarships provided by various universities

v) Admission notification of different countries

vi) Admission process of foreign universities

vii) VISA process

viii) List of documents required etc.,

Sri. Bandaru Babu, Managing Director and his team explaining the Admission process of CANADA on 13-10-2022

PRINCIPAL

(RISHNA CHAITANYA INSTITUTE

OF TECHNOLOGY & SCIENCES