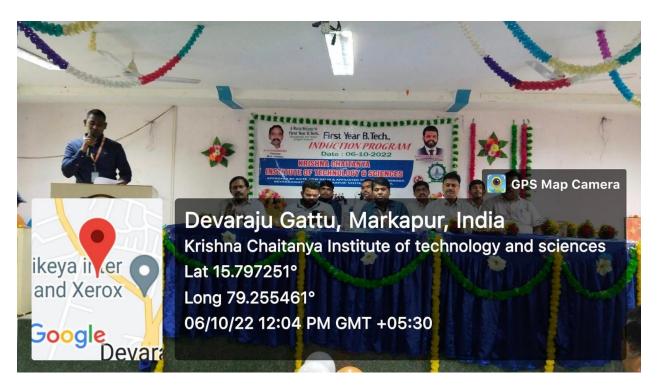

# 5.1.3.1. Number of Students benefitted by guidance for competitive examinations and career counseling offered by the institution during the Academic year 2022-2023

| S.No | Academic<br>year | Name of the Activity                                                                                 | Dates                       | Number of<br>students<br>attended /<br>participated | Total<br>students<br>participated |
|------|------------------|------------------------------------------------------------------------------------------------------|-----------------------------|-----------------------------------------------------|-----------------------------------|
| 1    | 2022-2023        | Awareness Program on Abroad Studies<br>(IV B.Tech I sem) - XPress Overseas<br>Consultancy, Hyderabad | 13-10-2022                  | 280                                                 |                                   |
| 2    | 2022-2023        | CRT TRAINING (APTITUDE & REASONING) (IV B.Tech I sem) - IT CURVE TECHNOLOGIES, HYDERABAD             | 01-08-2022 to<br>13-08-2022 | 280                                                 |                                   |
| 3    | 2022-2023        | CRT TRAINING (APTITUDE & REASONING) (III B.Tech II sem) - IT CURVE TECHNOLOGIES, HYDERABAD           | 10-02-2023 to<br>14-02-2023 | 323                                                 | 1229                              |
| 4    | 2022-2023        | Awareness program on "Overseas education" - (IV B.Tech II sem) - GOWAY OVERSEAS, ONGOLE              | 24-01-2023                  | 280                                                 |                                   |
| 5    | 2022-2023        | Job Opportunities and Hiring process in MNCs (II B.Tech I sem) - Talent Shine India Pvt. Ltd.,Vizag  | 22-09-2022                  | 276                                                 |                                   |
| 6    | 2022-2023        | Induction Program (Career Counseling)<br>(I B.Tech I sem)                                            | 06-10-2022                  | 350                                                 |                                   |